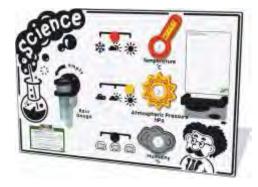

#### **Scientific Weather**

Thermometer, hygrometer and barometer instrument dials, rain gauge collector, sliding conditions recorders, printed insert ideas panel and a dry wipe board insert for observations and results.