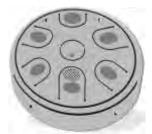

#### **Tumble Ball Cog**

Turn the wheel to rotate the cogs, watch and listen to the thousands of balls tumble over the pins.