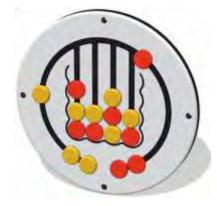

#### **Make it Rain**

Rotate the large drum, watch and listen as thousands of tiny ball bearings drop through the different levels.

www.premierplaysolutions.co.uk

#### **Daisy Head**

Turn the two rotating drums, watch and listen as hundreds of tiny ball bearings churn.