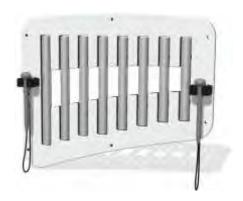

#### **Play Chime**

Tough, durable, beaterless chime panel with stainless steel chimes.