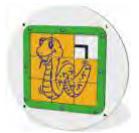

**

Spin the dice disc to roll your next number. Features a built in clicker.



**Solar Explorer Insert** 

Navigate the rocket ships around the mini solar system, land on the rotating planets.



**Flower Explorer Insert** 

Move the sliding insects and land on the rotating flowers.



**Pond Explorer Insert** 

Move the sliding frogs from rotating lily pad to lily pad.



**Spider Explorer Insert** 

Move the spiders around the insert, visiting the rotating webs.



**Tile Slide Butterfly Insert** 

Classic tile slide puzzle with easy-glide tiles. Recreate the butterfly scene.



**Tile Slide Fish Insert** 

Classic tile slide puzzle with easy-glide tiles. Recreate the underwater scene.



**Tile Slide Frog Insert** 

Classic tile slide puzzle with easy-glide tiles. Recreate the frog.



**Tile Slide Snake Insert** 

Classic tile slide puzzle with easy-glide tiles. Recreate the friendly snake.

### **Mini Panel Inserts**



**Mini Tumble Ball Cog Insert** 

Turn the wheel to rotate the cogs. Watch and listen to the ball bearings tumble over the pins.



**Mini Maze Slider** 

Move the sliding disc around the maze, from start to finish.



**Mini Tumble Turn** 

Rotate the insert and watch the tiny balls tumble past the pins.



Mini Make it Rain

Rotate the insert and watch the tiny balls tumble over the rain baffles.



**Mini Spiral Shifter** 

Rotate the insert and watch the puck move around the spiral.



**Mini Tumbling Balls** 

Rotate the insert and watch the tiny balls churn around the drum.



**Mini Tile Slide Butterfly** 

Easy-glide tile slide. Recreate the b