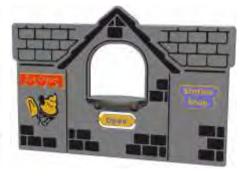

#### **Train Station Shop Panel**

Role-play panel, with open window, counter top, spinning open/closed sign and contrasting coloured accessories.