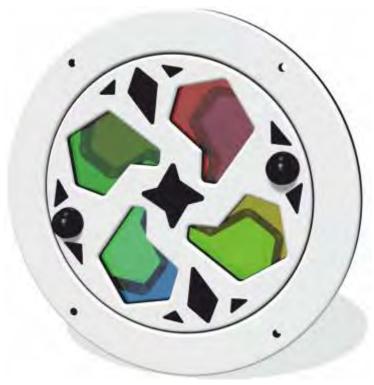

#### **Colour Wheel Kaleidoscope**

Turn the rotor and watch the red, yellow, blue and green coloured windows mix and combine with the coloured windows on the other side.

"Activity Play Panels give children the opportunity to learn life-skills, become creative, develop their imagination, dexterity, physical, cognitive and emotional strength while building and creating friendships"