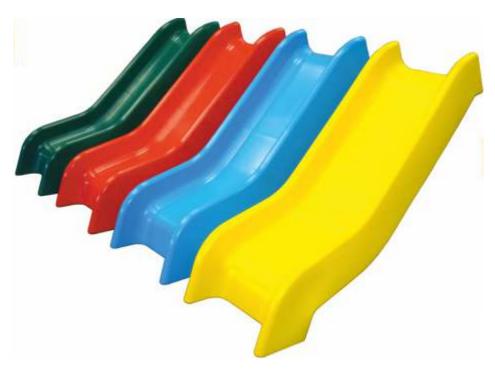

#### **HDPE Slides**

High-quality HDPE rotomoulded slides, available to suit deck heights of 600, 900, 1200 and 1500mm, in Red, Yellow, Blue and Green. Also available as optional extras are steel slide foot anchors, steel top bracket and HDPE entry panels.