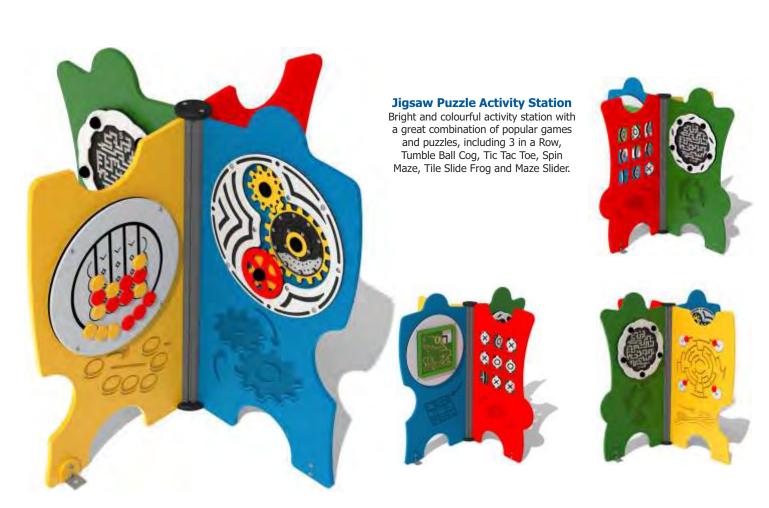

## ACTIVITY PLAY PANELS

Our wide range of activity play panels are fun, durable and easy to install.

Activity play panels are ideal for younger children as they offer a safe and fun way to play and learn new skills.

#### **Tumble Ball Cog**

Turn the wheel to rotate the cogs, watch and listen to the thousands of balls tumble over the pins.

#### **Giant 4 in a Row Game**

Fun game with 48 red and yellow sliding discs which glide effortlessly around the panel, so there are no loose parts to lose

#### 3 in a Row

This smaller version has 16 red and yellow sliding discs to play the game.

#### **Tic Tac Toe**

Individually rotating "X" and "O" Tic Tac Toe/Noughts & Crosses spinners.

**Solar Explorer** 

Navigate the three sliding discs around the panel using the four rotating spinners.

**Tile Slide Frog** 

Classic tile slide game with easy

sliding tiles.

**Spider Explorer** 

Navigate the three sliding discs around the panel using the four rotating spinners.