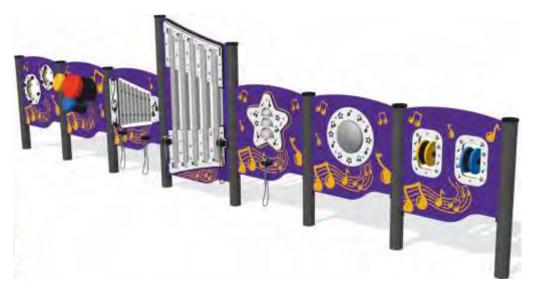

## **MUSICAL PANELS**

**Symphony No1 Musical Set**Featuring Shaker, Bongos, Ally Tube Glockenspiel, Giant Chimes, 3 Bells, Tongue Drum and Spin Maracas panels. The layouts are user configurable with the aluminium t-slot posts provided.

#### **Symphony No4 Musical Set**

PlayTronic battery-powered musical composition consisting of; Synthesiser, Drums, Lead Guitar, Piano and Bass Guitar panels. The layouts are user configurable with the aluminium t-slot posts provided.

#### **Symphony No2 Musical Set**

RotoGen and percussion instrument combination set, comprising of RotoGen Piano, Spin Maracas, RotoGen Acoustic Guitar, Bongos and 3 Bells panels. The layouts are user configurable with the aluminium t-slot posts provided.

#### **Symphony No3 Musical Set**

RotoGen human powered energy instrument set, comprising Synthesiser, Drums, Lead Guitar, Piano and Bass Guitar panels. The layouts are user configurable with the aluminium t-slot posts provided.