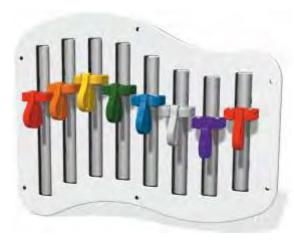

## ACTIVITY PLAY PANELS

Our wide range of activity play panels are fun, durable and easy to install.

Activity play panels are ideal for younger children as they offer a safe and fun way to play and learn new skills.

Each panel is manufactured from HDPE and can be easily fixed to walls, posts or existing structures.

## TECHNICAL

Most of our Activity Play Panels are available in two standard sizes, however we can manufacture custom panels in your chosen colour, size and profile to order.

Our standard Activity Play Panels are fully compliant with EN1176, designed to British and European Standards.