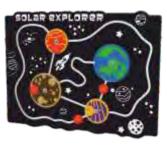

**Solar Explorer** 

Navigate the three sliding discs around the panel using the four rotating spinners.

**Tile Slide Frog** 

Classic tile slide game with easy

sliding tiles.

**Spider Explorer** 

Navigate the three sliding discs around the panel using the four rotating spinners.