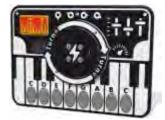

#### **Symphony No4 Musical Set**

PlayTronic battery-powered musical composition consisting of; Synthesiser, Drums, Lead Guitar, Piano and Bass Guitar panels. The layouts are user configurable with the aluminium t-slot posts provided.

#### **PlayTronic Synthesiser**

Plays eight notes C-C in electric piano style, played by touching the sensor pads.

#### **PlayTronic Piano**

Plays eight notes C-C in a classic piano style, played by touching the sensor pads.

#### **PlayTronic Lead Guitar**

Plays eight notes C-C in electric rock guitar style, played by touching the sensor pads located up the neck of the guitar.

#### **PlayTronic Drums**

Full drum kit with eight drum and cymbal sounds, played by touching the sensor pads.

#### **PlayTronic Bass Guitar**

Plays eight notes C-C in electric rock bass guitar style, played by touching the sensor pads located up the neck of the guitar.