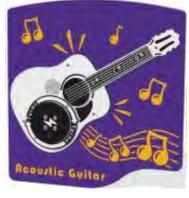

#### **PlayTronic Acoustic Guitar**

Strum or pick six notes from three selectable chords D, C and G.

#### **RotoGen Acoustic Guitar**

Strum or pick six notes from three selectable chords D, C and G.