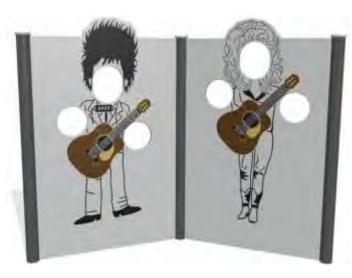

#### **Bob and Dolly Photo Opportunity Panels**

EN and ASTM compliant head and arm through panels that you can reach through and play the PlayTronic Acoustic Guitars.