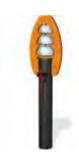

#### **Tumble Turn**

Rotate the insert, watch and listen to the thousands of ball bearings as they tumble over the pins.

#### **Tumble Ball Cog**

Turn the wheel to rotate the cogs, watch and listen to the thousands of balls tumble over the pins.