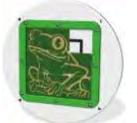

**Solar Explorer** 

Navigate the three sliding discs around the panel using the four rotating spinners.

**Tile Slide Frog** 

Classic tile slide game with easy

sliding tiles.

**Spider Explorer** 

Navigate the three sliding discs around the panel using the four rotating spinners.