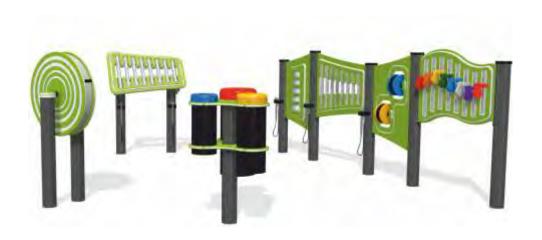

## **MUSICAL PANELS**

**Symphony No1 Musical Set**Featuring Shaker, Bongos, Ally Tube Glockenspiel, Giant Chimes, 3 Bells, Tongue Drum and Spin Maracas panels. The layouts are user configurable with the aluminium t-slot posts provided.

**Giant Chimes Musical Panel** 

Five 75mm diameter aluminium chimes with two mallets/beaters.

**Bongos** 

Three different size bongos, attached at an angle for easy playing.

**Spin Maracas Musical Panel** 

Two rotating maraca drums with a different percussion shaker sound in each.

**5 Bells Musical Panel** 

Five stainless steel bells create a unique sound with one mallet/beater.

**Ally Tube Glockenspiel** 

Musical aluminium tube chimes with two mallets/beaters.

**Bells Panel** 

Three stainless steel bells create a unique sound with one mallet/beater.

**Tongue Drum Panel** 

Tuned stainless steel tongue drum creating an oriental style sound.

**Shaker Panel** 

Rotate the shaker drums to create a percussion accompaniment.