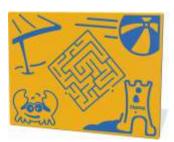

#### **Lost in Space Maze**

Space themed finger trace maze panel.

**Beach Maze** 

Beach themed finger trace maze.

**Turbo Racer** 

Spin the dice and slide your counter towards the finish line.

**Rock, Paper, Scissors** 