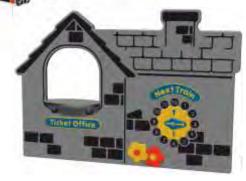

#### **Train Ticket Office Panel**

Role-play panel, with open window, counter top, clock with rotating hands and contrasting coloured accessories.

**Showtime Mirror** 

Shatterproof polycarbonate mirror with durable bolted HDPE frame.