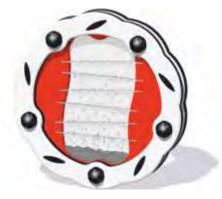

## **MUSICAL PANELS**

**Symphony No1 Musical Set**Featuring Shaker, Bongos, Ally Tube Glockenspiel, Giant Chimes, 3 Bells, Tongue Drum and Spin Maracas panels. The layouts are user configurable with the aluminium t-slot posts provided.

**Giant Chimes Musical Panel** 

Five 75mm diameter aluminium chimes with two mallets/beaters.

**Bongos** 

Three different size bongos, attached at an angle for easy playing.

**Spin Maracas Musical Panel** 