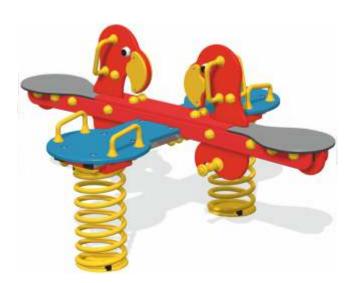

**Surf Rider - Wave**Spring plank with slip-resistant inserts and reinforced deck.

**Spring Plank**Steel reinforced spring plank with slip-resistant PolyDek top plank.

**Parrot 4-Way Spring Seesaw** Spring seesaw for two to four children.