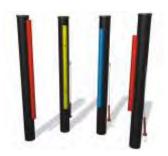

## ACTIVITY PLAY PANELS

Our wide range of activity play panels are fun, durable and easy to install.

Activity play panels are ideal for younger children as they offer a safe and fun way to play and learn new skills.

Each panel is manufactured from HDPE and can be easily fixed to walls, posts or existing structures.

## TECHNICAL

Most of our Activity Play Panels are available in two standard sizes, however we can manufacture custom panels in your chosen colour, size and profile to order.

Our standard Activity Play Panels are fully compliant with EN1176, designed to British and European Standards.