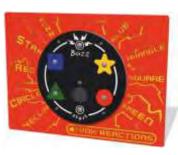

#### **PlayTronic Buzz Reactions**

Reactions game against the clock with voice commands and a random "Buzz" to mix it up.