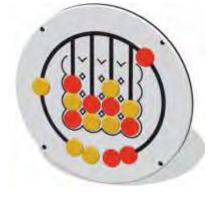

#### **Abacus 2 Play**

Colourful and fun, the Abacus has three sets of nine counters on stainless steel rails.