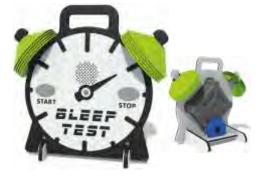

#### **Bleep Test Panel**

Fitness training and test panel with 15 levels that get progressively closer together and harder to complete.

#### **Portable Bleep Test**

Fitness training and test unit with 15 levels, including a built in carrying handle, marker cones and tape measure to set the course out.