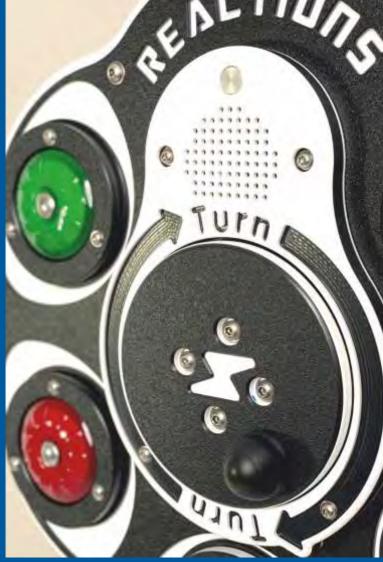

#### **PlayTronic Memory & Reactions Game**

LED lights and sounds panel with two games in one. Test your reactions against the clock, or your memory skills by repeating the sequence.