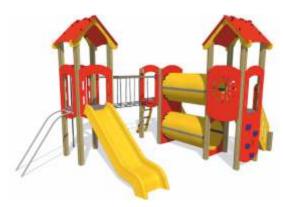

#### **Multi-Play Double Tower**

Features 900mm twin tower decks, roofs, bridge, slide, stairs, scramble net, vertical climber and fireman's pole.

(Posts are not included)