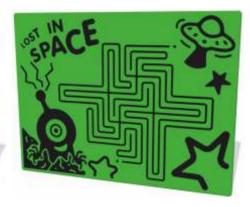

#### **Lost in Space Maze**

Space themed finger trace maze panel.

**Beach Maze** 

Beach themed finger trace maze.

**Turbo Racer** 

Spin the dice and slide your counter towards the finish line.

**Rock, Paper, Scissors** 