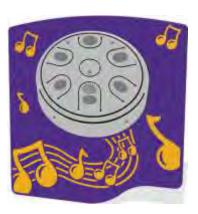

#### **Colour Wheel Kaleidoscope**

Turn the rotor and watch the red, yellow, blue and green coloured windows mix and combine with the coloured windows on the other side.

"Activity Play Panels give children the opportunity to learn life-skills, become creative, develop their imagination, dexterity, physical, cognitive and emotional strength while building and creating friendships"