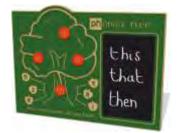

#### **Phonics Tree**

Four sliding phonics letters, write the words you create on the integral chalkboard.