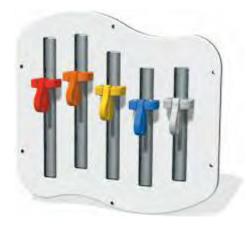

## ACTIVITY PLAY PANELS

Our wide range of activity play panels are fun, durable and easy to install.

Activity play panels are ideal for younger children as they offer a safe and fun way to play and learn new skills.

Each panel is manufactured from HDPE and can be easily fixed to walls, posts or existing structures.

## TECHNICAL

Most of our Activity Play Panels are available in two standard sizes, however we can manufacture custom panels in your chosen colour, size and profile to order.

Our standard Activity Play Panels are fully compliant with EN1176, designed to British and European Standards.