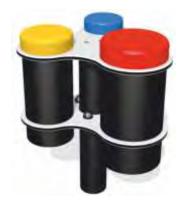

**Giant Chimes Musical Panel** 

Five 75mm diameter aluminium chimes with two mallets/beaters.

**Bongos** 

Three different size bongos, attached at an angle for easy playing.

**Spin Maracas Musical Panel** 

Two rotating maraca drums with a different percussion shaker sound in each.

**5 Bells Musical Panel** 

Five stainless steel bells create a unique sound with one mallet/beater.

**Ally Tube Glockenspiel** 