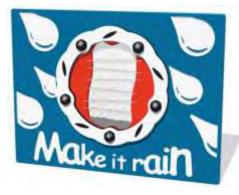

#### **Make it Rain**

Rotate the large drum, watch and listen as thousands of tiny ball bearings drop through the different levels.

www.premierplaysolutions.co.uk