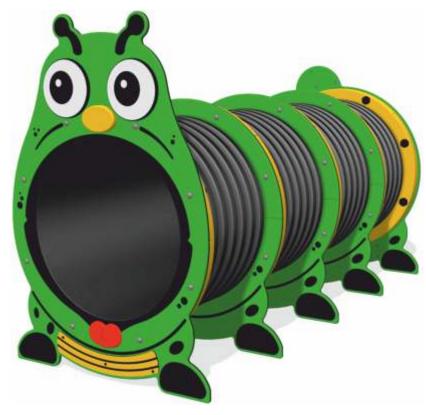

### TUNNELS

**Keith the Caterpillar** 

This fun new design uses our ribbed buried tunnel tube for the crawl-thru part of Keith the Caterpillar and features colourful contrasting HDPE segments to create his playful character.

Available in different lengths.

Dinosaur Tunnel
Dinosaur entry panels and engraved tunnel.
Available in 1200 and 2400mm.

Zebra Tunnel
Zebra entry panels and engraved tunnel.
Available in 1200 and 2400mm.