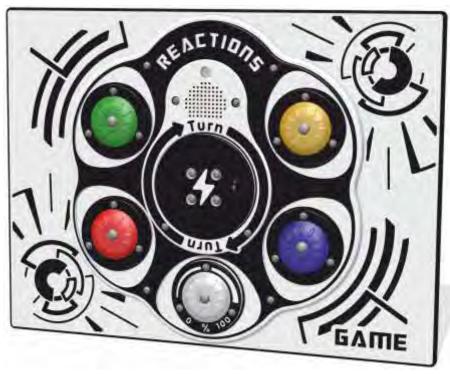

#### **PlayTronic Memory & Reactions Game**

LED lights and sounds panel with two games in one. Test your reactions against the clock, or your memory skills by repeating the sequence.