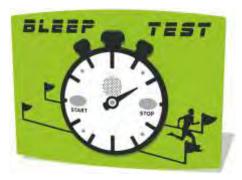

#### **Bleep Test Panel**

Fitness training and test panel with 15 levels that get progressively closer together and harder to complete.

#### **Portable Bleep Test**

Fitness training and test unit with 15 levels, including a built in carrying handle, marker cones and tape measure to set the course out.