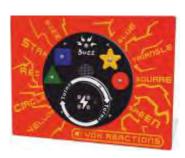

#### **PlayTronic Buzz Reactions**

Reactions game against the clock with voice commands and a random "Buzz" to mix it up.