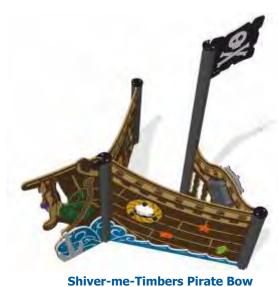

Fun pirate ship's bow with multiple tactile and sensory accessories.

Pirate Bow is supplied with aluminium posts for ground fixing.

Optional RotoGen Ships Wheel with sounds.

Blue tinted porthole and treasure map sliders.

Fun pirate flag, mermaid and ships anchor.

Rolling sea plant-ons.

Fun skeleton with treasure and rotating sea sounds drum.

Fun skeleton with treasure and Sea creature ship planks sliders.

Yellow Sub

Features polycarbonate bubble windows, bubble mirror, spinning wheel and bench seat.