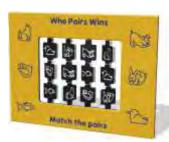

#### **Who Pairs Wins**

Rotating, flip around spinners are used to play this simple pairs game.