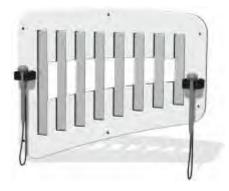

**Giant Chimes Musical Panel** 

Five 75mm diameter aluminium chimes with two mallets/beaters.

**Bongos** 

Three different size bongos, attached at an angle for easy playing.

**Spin Maracas Musical Panel** 

Musical aluminium tube chimes with two mallets/beaters.

**Bells Panel** 

Three stainless steel bells create a unique sound with one mallet/beater.

**Tongue Drum Panel** 

Tuned stainless steel tongue drum creating an oriental style sound.