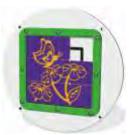

#### **Sparkling Butterfly**

Red, yellow, blue and green windows to look through and cast colour shadows on the playground.