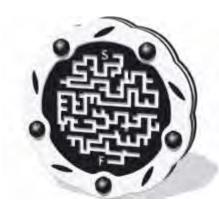

#### **Puppy Maze**

Tactile maze panel with puppy paw sliding disc to navigate around the maze from the start to the finish.

**Crazy Maze 2** 

Finger trace maze panel.

#### **Ball Maze**

Rotating maze with a stainless steel ball, covered with a polycarbonate window.