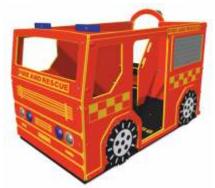

#### **Fire and Rescue Truck**

Stainless steel fireman's pole, dashboard with steering wheel, drivers bench seat, dome headlights and optional electronic sounds.