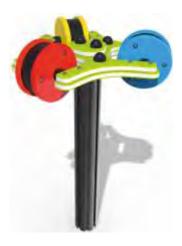

#### **Colour Wheel Kaleidoscope**

Turn the rotor and watch the red, yellow, blue and green coloured windows mix and combine with the coloured windows on the other side.

"Activity Play Panels give children the opportunity to learn life-skills, become creative, develop their imagination, dexterity, physical, cognitive and emotional strength while building and creating friendships"

#### **Sparkling Butterfly**

Red, yellow, blue and green windows to look through and cast colour shadows on the playground.