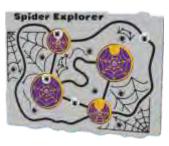

**Solar Explorer** 

Navigate the three sliding discs around the panel using the four rotating spinners.

**Tile Slide Frog** 

Classic tile slide game with easy

sliding tiles.

**Spider Explorer** 

Navigate the three sliding discs around the panel using the four rotating spinners.