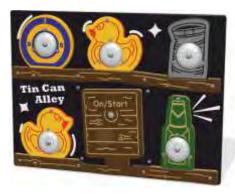

#### **Tin Can Alley Reactions Game**

LED sensor reactions game with fun sound effects. See how many you can score in 30 seconds.