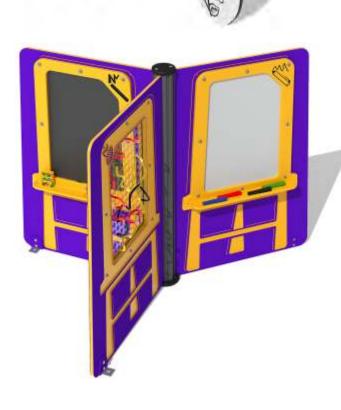

#### **Art Weave Activity Station**

Three double-sided easel panels in a compact unit, comprising two chalkboards, two dry-wipe panels and a double-sided weaving window. Supplied with chalk, pens and weaving media to get you started. Also available with a paint station in place of the weaving window.