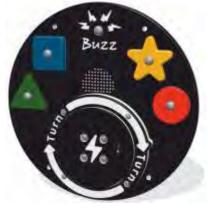

#### **PlayTronic Buzz Reactions**

Reactions game against the clock with voice commands and a random "Buzz" to mix it up.

#### **PlayTronic Shapes Reactions**

Reactions game involving colours and shapes against the clock with voice commands.