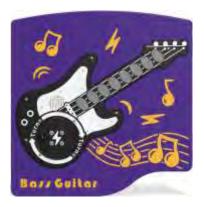

#### **PlayTronic Bass Guitar**

Plays eight notes C-C in electric rock bass guitar style, played by touching the sensor pads located up the neck of the guitar.

#### **RotoGen Bass Guitar**

Plays eight notes C-C in electric rock bass guitar style, played by touching the sensor pads located up the neck of the guitar.