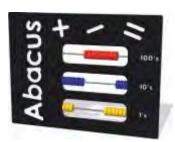

#### **Abacus 2 Play**

Colourful and fun, the Abacus has three sets of nine counters on stainless steel rails.