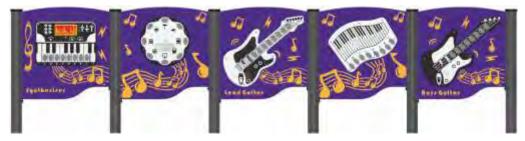

#### **Symphony No4 Musical Set**

PlayTronic battery-powered musical composition consisting of; Synthesiser, Drums, Lead Guitar, Piano and Bass Guitar panels. The layouts are user configurable with the aluminium t-slot posts provided.

#### **PlayTronic Bass Guitar**

Plays eight notes C-C in electric rock bass guitar style, played by touching the sensor pads located up the neck of the guitar.

#### **PlayTronic Acoustic Guitar**

Strum or pick six notes from three selectable chords D, C and G.

#### **PlayTronic Synthesiser**

Plays eight notes C-C in electric piano style, played by touching the sensor pads.

#### **PlayTronic Piano**

Plays eight notes C-C in a classic piano style, played by touching the sensor pads.

#### **PlayTronic Lead Guitar**

Plays eight notes C-C in electric rock guitar style, played by touching the sensor pads located up the neck of the guitar.