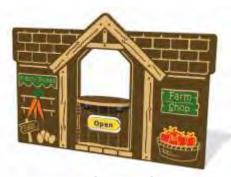

#### **Farm Shop Panel**

Role-play panel, with open window, counter top, spinning open/closed sign and contrasting coloured accessories.

#### **Farm Shop Panel**

With open window, counter top, spinning open/closed sign and contrasting coloured accessories.