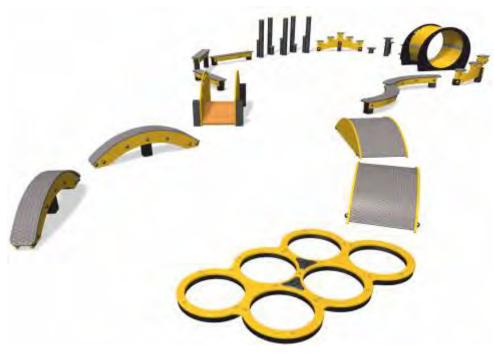

### **FUN TRAIL**

#### **Fun Trail Set 1**

Includes Arched Balance Beams, Mini Hump Back Bridge, Stretch Posts, Stepping Stones, Stepping Flowers, Scramble Tunnel, Curved Stepping Stones, Curved Balance Beams, Wave Ramp and Agility Run. All with child-friendly surfaces and safety at the core of it's design.

#### **Fun Trail Set 2**

Includes Mini Hump Back Bridge, Balance Beams, Stretch Posts, Stepping Stones, Stepping Flowers, Scramble Tunnel, Curved Stepping Stones and Curved Balance Beams. All with childfriendly surfaces and safety at the core of it's design.

**Fun Trail Set 3** 

Ideal for younger children, the Fun Trail Set 3 includes a great selection of balance and stepping activities. All with child-friendly surfaces and safety at the core of it's design.

**Curved Balance Beams** 

**Curved Stepping Stones** 

**Stretch Posts** 

**Stepping Flowers** 

**Agility Run** 

**Ribbed Tunnel** 

Mini Hump Back Bridge

**Wave Ramp** 