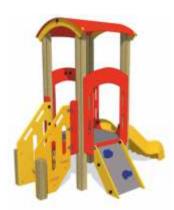

#### **Multi-Play Triple Tower**

Features triple 900mm tower decks, 2 roofs, twin tunnels, fireman's pole, slide, stairs, ramp, dual bar slide, net bridge, vertical climber and link ladder.

(Posts are not included)

#### **Multi-Play Double Tower**

Features 900mm twin tower decks, roofs, bridge, slide, stairs, scramble net, vertical climber and fireman's pole.

(Posts are not included)