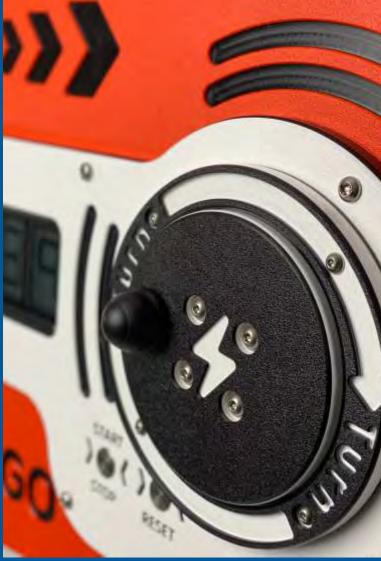

### Human Powered Energy

rotate, generate, play

With RotoGen products, the user generates the power to play the activity. The more you turn the rotor, the longer you can play. The electronic components are covered by a three-year guarantee.

#### **RotoGen Synthesiser**

Plays eight notes C-C in electric piano style, played by touching the sensor pads.

With RotoGen products, the user generates the power to play the activity. The more you turn the rotor, the longer you can play. The electronic components are covered by a three-year guarantee.