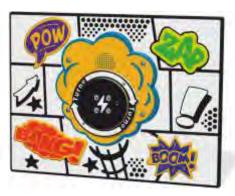

#### **RotoGen Cartoon**

Turn the rotor and the unit auto-plays a selection of wacky cartoon sound effects.