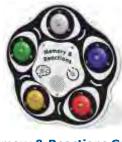

#### **PlayTronic Memory & Reactions Game**

LED lights and sounds panel with two games in one. Test your reactions against the clock, or your memory skills by repeating the sequence.

**Memory & Reactions Game** 

LED lights and sounds, two games in one to test reactions against the clock and memory skills.

**Bleep Test Insert** 

Fitness training and test insert with 15 levels that get progressively closer together and harder to complete.