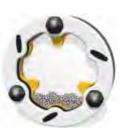

#### **Tumble Turn**

Rotate the insert, watch and listen to the thousands of ball bearings as they tumble over the pins.

#### **Tumble Ball Cog**

Turn the wheel to rotate the cogs, watch and listen to the thousands of balls tumble over the pins.