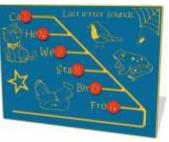

#### **Last Letter Sounds**

Find the correct location for the six last letter sliders with the visual clues to complete the words.