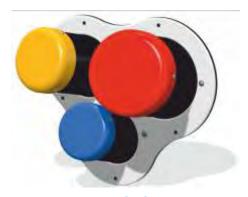

## ACTIVITY PLAY PANELS

Our wide range of activity play panels are fun, durable and easy to install.

Activity play panels are ideal for younger children as they offer a safe and fun way to play and learn new skills.

Each panel is manufactured from HDPE and can be easily fixed to walls, posts or existing structures.

## TECHNICAL

Most of our Activity Play Panels are available in two standard sizes, however we can manufacture custom panels in your chosen colour, size and profile to order.

Our standard Activity Play Panels are fully compliant with EN1176, designed to British and European Standards.