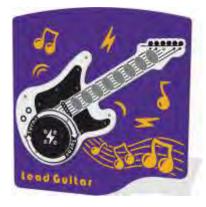

#### **PlayTronic Lead Guitar**

Plays eight notes C-C in electric rock guitar style, played by touching the sensor pads located up the neck of the guitar.

#### **RotoGen Lead Guitar**

Plays eight notes C-C in electric rock guitar style, played by touching the sensor pads located up the neck of the guitar.

**RotoGen Lead Guitar** 

Turn the rotor and play eight notes C-C in electric rock guitar style.

**RotoGen Acoustic Guitar Insert** 

Turn the rotor and play, strum or pick the strum bars, six notes from the chords D, C and G.