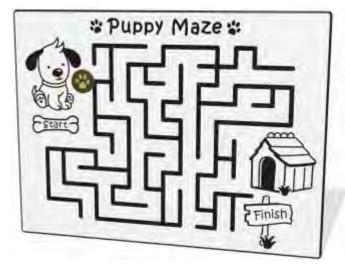

#### **Puppy Maze**

Tactile maze panel with puppy paw sliding disc to navigate around the maze from the start to the finish.

**Crazy Maze 2** 

Finger trace maze panel.