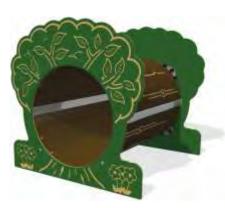

**Tiger Tunnel**Tiger entry panels and engraved tunnel.
Available in 1200 and 2400mm.

Secret Woods Tunnel
Tree entry panels and engraved tunnel.
Available in 1200 and 2400mm.

**Fun Trail Scramble Tunnel** Great looking early years tunnel. 840mm long, custom lengths to order.