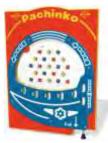

#### **Pachinko Panel**

The pachinko ball is fired up into the panel and the ball bounces off the rotating pins on the way down.