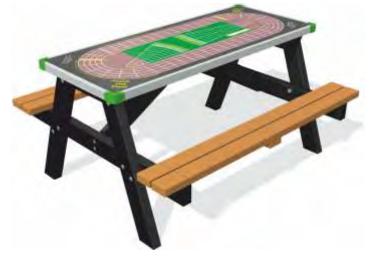

#### **GameBoard Table / GameBoard Top Kits**

1500mm wide recycled picnic table with 14 different games and activities to choose from. Available as a top kit to add to your existing picnic tables.