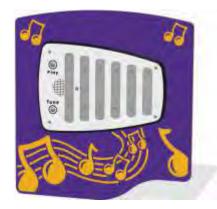

#### **PlayTronic Synthesiser**

Plays eight notes C-C in electric piano style, played by touching the sensor pads.