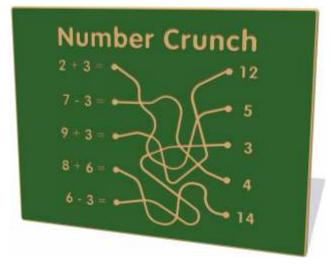

### **Sunflower Sums**

Slide the discs to create the sums and write them down along with the answers on the integral chalkboard.



#### **First Letter Sounds**

Find the correct location for the six first letter sliders with the visual clues to complete the words.



#### **Count The Shapes**

Rotate the disc to reveal a number. Find the shape type that corresponds.



#### **Farmyard Search**

Word search panel. Find the animals from the icons.



#### **Last Letter Sounds**

Find the correct location for the six last letter sliders with the visual clues to complete the words.



#### **Phonics Tree**

Four sliding phonics letters, write the words you create on the integral chalkboard.



#### **Number Maze**

Find the answers to the sums on the left using this fun finger trace panel.



#### **Number Crunch**

Find the correct answers to the sums on the left.



#### **Scientific Gears**

High, low and idler gear ratios behind polycarbonate protective windows. Featuring a printed insert with experiment ideas and a dry wipe board insert for observations and results.



#### **Scientific Weather**

Thermometer, hygrometer and barometer instrument dials, rain gauge collector, sliding conditions recorders, printed insert ideas panel and a dry wipe board insert for observations and results.



#### **Water Cycle**

An informative panel showing the different stages and states of the water cycle.



## MUSICAL PRODUCTS

Music plays an integral and natural part of the playground environment.

Whilst being rewarding and stimulating for children, it can help collaboration, friend