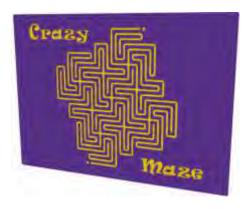

#### **Puppy Maze**

Tactile maze panel with puppy paw sliding disc to navigate around the maze from the start to the finish.

**Crazy Maze 2** 

Finger trace maze panel.