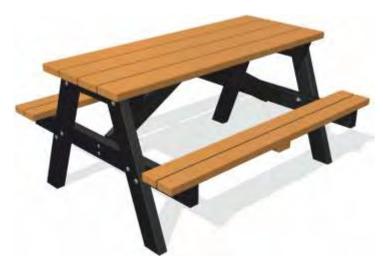

#### **Recycled Plastic Picnic Table**

Recycled plastic picnic table with black bench frames and cedar coloured seat and table planks. Available 1500 and 1800mm wide.