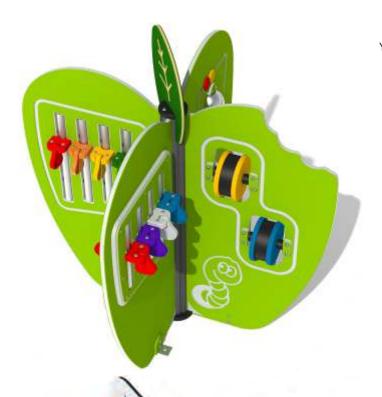

#### **Apple Musical Activity Station**

You can play all the instruments from both sides of the apple wings to create some great sounds from the double-sided Cam Chimes, Spin Maracas and the fun Bells: which feature a gravity assisted sliding bell striker. All the instruments can be played without mallets/beaters.