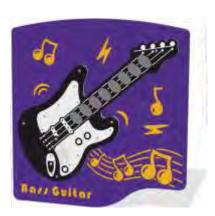

#### **PlayTronic Bass Guitar**

Plays eight notes C-C in electric rock bass guitar style, played by touching the sensor pads located up the neck of the guitar.