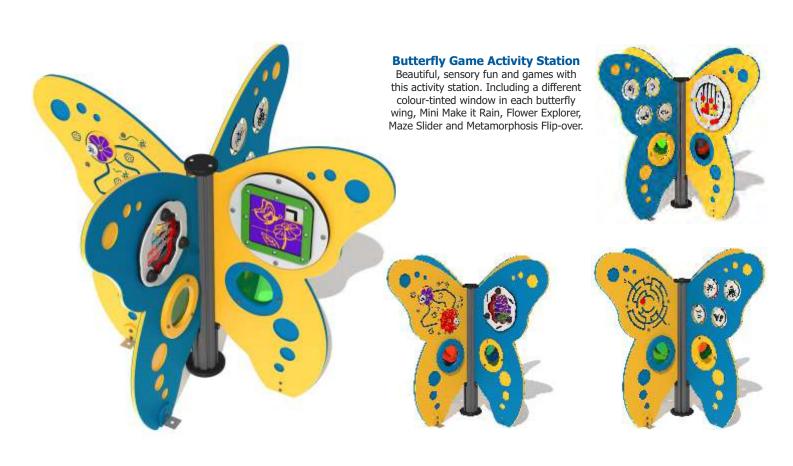

## **ACTIVITY STATIONS**

GEARS

ANIMALS

#### **Apple Musical Activity Station**

You can play all the instruments from both sides of the apple wings to create some great sounds from the double-sided Cam Chimes, Spin Maracas and the fun Bells: which feature a gravity assisted sliding bell striker. All the instruments can be played without mallets/beaters.

#### **Science Activity Station**

Full of cool interactive features, including sliders, rotating discs, tumble ball cog and weather instruments that will make learning while playing a fun experience. Featuring fossil, gears, weather, water cycle, space, solar system and animal categories.

#### **Art Weave Activity Station**

Three double-sided easel panels in a compact unit, comprising two chalkboards, two dry-wipe panels and a double-sided weaving window. Supplied with chalk, pens and weaving media to get you started. Also available with a paint station in place of the weaving window.