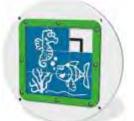

Tile Slide Butterfly

Classic tile slide game with easy sliding tiles.

**Pond Explorer** 

Navigate the three sliding discs around the panel using the four rotating spinners.

**Tile Slide Fish** 

Classic tile slide game with easy sliding tiles.