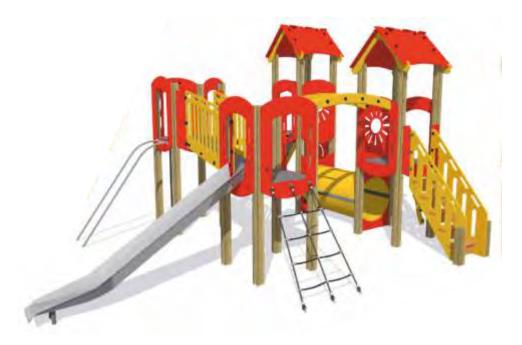

#### **Multi-Play Quad Tower**

Features quad 1200 and 1500mm tower decks, twin roofs, stainless steel slide, scramble net, stairs, monkey bars, tunnel, inclined bridge, link ladder, ramp, link bridge, vertical climber and dual bar slide.