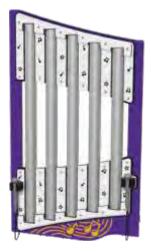

## **MUSICAL PANELS**

**Symphony No1 Musical Set**Featuring Shaker, Bongos, Ally Tube Glockenspiel, Giant Chimes, 3 Bells, Tongue Drum and Spin Maracas panels. The layouts are user configurable with the aluminium t-slot posts provided.

**Giant Chimes Musical Panel** 

Five 75mm diameter aluminium chimes with two mallets/beaters.

**Bongos** 

Three different size bongos, attached at an angle for easy playing.

**Spin Maracas Musical Panel** 

Two rotating maraca drums with a different percussion shaker sound in each.

**5 Bells Musical Panel** 

Five stainless steel bells create a unique sound with one mallet/beater.

**Ally Tube Glockenspiel** 

Musical aluminium tube chimes with two mallets/beaters.

**Bells Panel** 

Three stainless steel bells create a unique sound with one mallet/beater.

**Tongue Drum Panel** 

Tuned stainless steel tongue drum creating an oriental style sound.