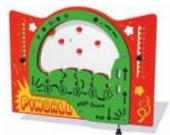

#### **Pinball Panel**

A safe, spring loaded pin shoots the ball up into the panel and ricochets into the scoring zones.