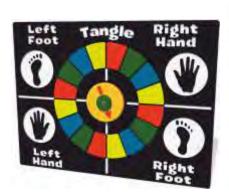

#### **Tangle Play**

"Twister" style game, to be installed with surface markings (not included) to complete the game.