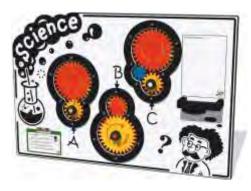

#### **Scientific Gears**

High, low and idler gear ratios behind polycarbonate protective windows. Featuring a printed insert with experiment ideas and a dry wipe board insert for observations and results.