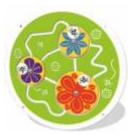

#### **Children at Work Cog**

Turn the wheel to rotate the cogs. Watch and listen to the mechanical cog action.

**Flower Explorer** 

Navigate the three sliding discs around the panel using the four rotating spinners.