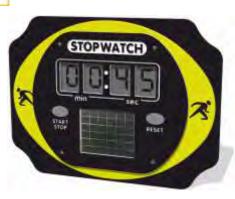

#### **Solar Stopwatch Panel**

Add a competitive edge to sports and use the stopwatch to your fitness challenge courses, with up to 15 minutes of timing.

Available individually or as a set, attach to the wall to enhance ball games.