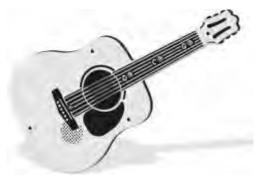

#### **PlayTronic Acoustic Guitar**

Strum or pick six notes from three selectable chords D, C and G.

#### **RotoGen Acoustic Guitar**

Strum or pick six notes from three selectable chords D, C and G.

#### **PlayTronic Acoustic Guitar Insert**

Strum or pick the strum bars, plays six notes from the chords D, C and G which are selected on the neck of the guitar whilst playing.

Amazing acoustic guitar sound quality!

**RotoGen Lead Guitar** 

Turn the rotor and play eight notes C-C in electric rock guitar style.

**RotoGen Acoustic Guitar Insert** 

Turn the rotor and play, strum or pick the strum bars, six notes from the chords D, C and G.