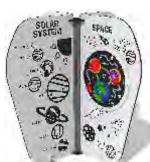

#### **Science Activity Station**

Full of cool interactive features, including sliders, rotating discs, tumble ball cog and weather instruments that will make learning while playing a fun experience. Featuring fossil, gears, weather, water cycle, space, solar system and animal categories.