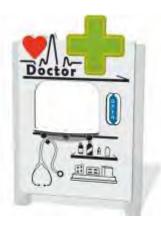

#### **Doctors Play Panel**

Role-play panel, with open window, counter top, spinning open/closed sign and contrasting coloured accessories.