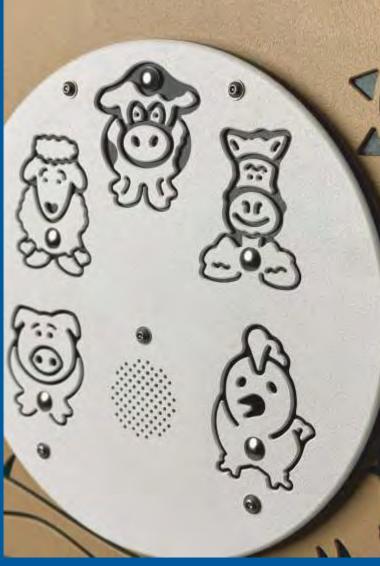

#### **PlayTronic Farm Sounds**

Pig, sheep, cow, horse and chicken farm sounds.