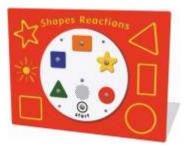

#### **PlayTronic Shapes Reactions**

Reactions game involving colours and shapes against the clock with voice commands.