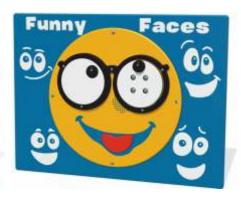

#### **RotoGen Funny Face**

Turn the rotor and the unit auto-plays crazy and funny sounds.