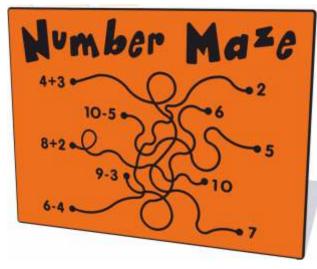

#### **Number Maze**

Find the answers to the sums on the left using this fun finger trace panel.