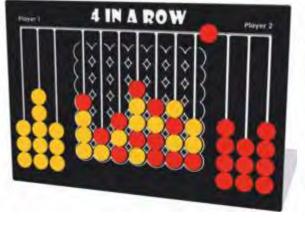

#### **Giant 4 in a Row Game**

Fun game with 48 red and yellow sliding discs which glide effortlessly around the panel, so there are no loose parts to lose