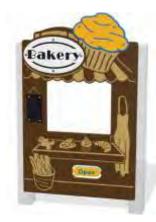

#### **Bakery Play Panel**

Role-play panel, with open window, mini chalkboard for prices, spinning open/closed sign and contrasting coloured accessories.