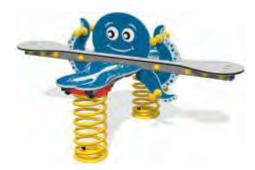

**Spring Disc**Steel reinforced disc with slip-resistant PolyDek top disc.

**Belle the Bumble Bee Spring Seesaw** Spring seesaw suitable for two children.

**Olivia the Octopus Spring Seesaw** Spring seesaw suitable for two children.