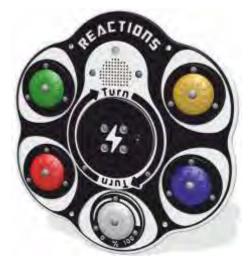

#### **Tin Can Alley Reactions Game**

LED sensor reactions game with fun sound effects. See how many you can score in 30 seconds.

#### **PlayTronic Buzz Reactions**

Reactions game against the clock with voice commands and a random "Buzz" to mix it up.

#### **PlayTronic Shapes Reactions**

Reactions game involving colours and shapes against the clock with voice commands.