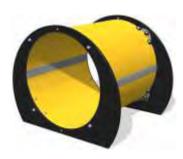

**Underground Tunnel**Our customisable buried tunnels are available in different lengths and with different entry panels.

Underground Tunnel (angled)
Our customisable buried tunnels are also available with angled entry panels.