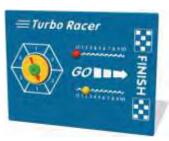

#### **Lost in Space Maze**

Space themed finger trace maze panel.

**Beach Maze** 

Beach themed finger trace maze.

**Turbo Racer** 

Spin the dice and slide your counter towards the finish line.

**Rock, Paper, Scissors** 