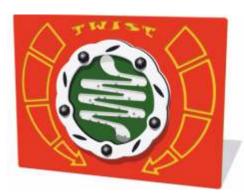

#### **Twist Bearing**

Rotate the large drum, watch and listen as the ball bearings run down the zig-zag channel.