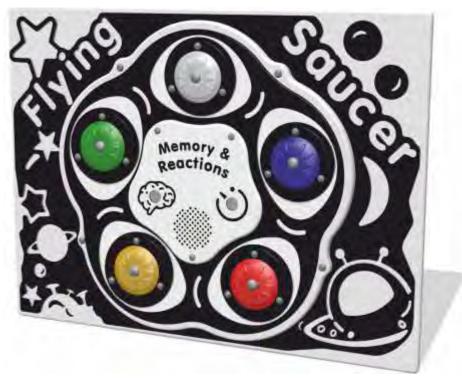

#### **PlayTronic Memory & Reactions Game**

LED lights and sounds panel with two games in one. Test your reactions against the clock, or your memory skills by repeating the sequence.