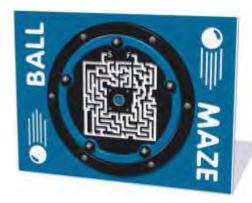

#### **Ball Maze**

Rotating maze with a stainless steel ball, covered with a polycarbonate window.