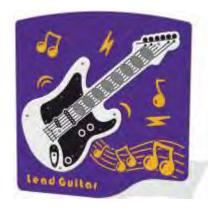

#### **PlayTronic Lead Guitar**

Plays eight notes C-C in electric rock guitar style, played by touching the sensor pads located up the neck of the guitar.