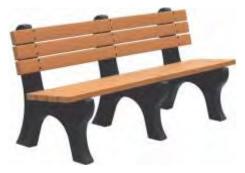

#### **Barford Bench**

Recycled plastic bench with moulded black bench frames and cedar coloured seat planks. Available 1200 and 1800mm wide.