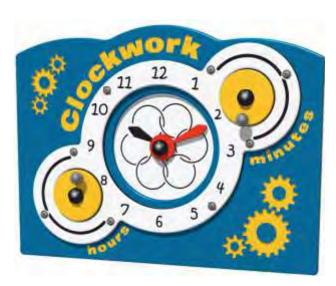

#### **Clockwork Clock**

Mechanical cog panel with "hours" and "minutes" rotating discs which turn cogs that move the hour and minute clock hands.