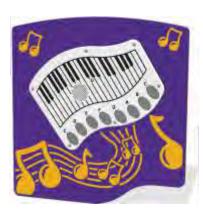

#### **PlayTronic Piano**

Plays eight notes C-C in a classic piano style, played by touching the sensor pads.