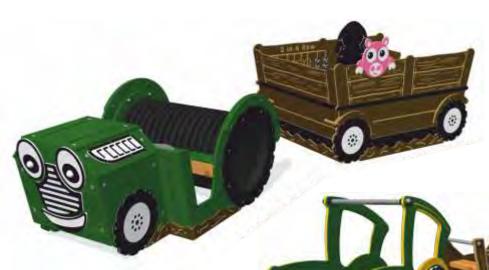

#### **Terry the Tractor and Activity Trailer**

Terry has a crawl through tunnel, steering wheel and seating, while the Activity Trailer includes three farm themed activity games as well as fun farm animals. There is seating for lots of children and you can order an optional electronic dashboard panel which plays back tractor and farm sounds