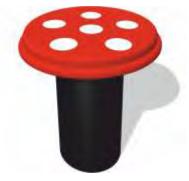

#### **Toadstool**

Available as a top only or with a post offered in different colour combinations to suit your scheme.