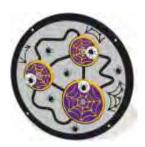

#### **Ball Maze**

Rotating maze with a stainless steel ball, covered with a polycarbonate window.

#### **Lost in Space Maze**

Space themed finger trace maze panel.

**Beach Maze** 

Beach themed finger trace maze.

**Turbo Racer** 

Spin the dice and slide your counter towards the finish line.

**Rock, Paper, Scissors** 