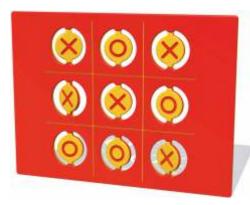

#### **Tic Tac Toe**

Individually rotating "X" and "O" Tic Tac Toe/Noughts & Crosses spinners.