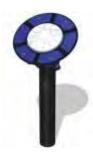

#### **Colour Wheel Kaleidoscope**

Turn the rotor and watch the red, yellow, blue and green coloured windows mix and combine with the coloured windows on the other side.

"Activity Play Panels give children the opportunity to learn life-skills, become creative, develop their imagination, dexterity, physical, cognitive and emotional strength while building and creating friendships"