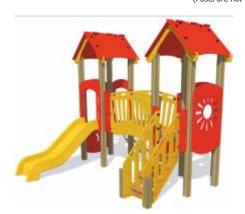

#### **Multi-Play Quad Tower**

Features quad 1200 and 1500mm tower decks, twin roofs, stainless steel slide, scramble net, stairs, monkey bars, tunnel, inclined bridge, link ladder, ramp, link bridge, vertical climber and dual bar slide.

(Posts are not included)