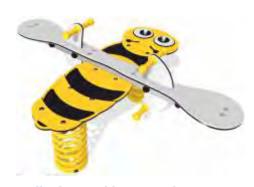

**Spring Disc**Steel reinforced disc with slip-resistant PolyDek top disc.

**Belle the Bumble Bee Spring Seesaw** Spring seesaw suitable for two children.

**Olivia the Octopus Spring Seesaw** Spring seesaw suitable for two children.