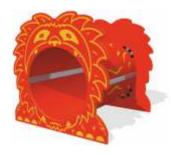

**Lion Tunnel**Lion entry panels and engraved tunnel.
Available in 1200 and 2400mm.

Starlight Tunnel
Fun tunnel with transparent, colour-tinted
polycarbonate tunnel roof lights.
Available in 1200 and 2400mm.