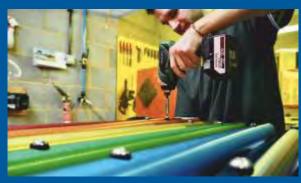

#### **CNC Machining**

As well as a host of regular machinery we also have CNC machines with a bed capability of up to 1520x3050mm. These give us a consistent, fast, flexible and high-quality output for our machined components.