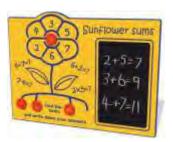

#### **Sunflower Sums**

Slide the discs to create the sums and write them down along with the answers on the integral chalkboard.