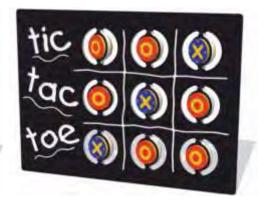

#### **Tic Tac Toe**

Individually rotating "X" and "O" Tic Tac Toe/Noughts & Crosses spinners.