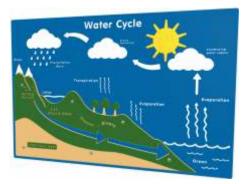

#### **Water Cycle**

An informative panel showing the different stages and states of the water cycle.