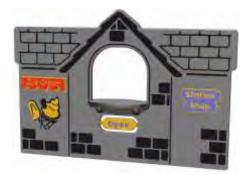

#### **Train Station Shop Panel**

Role-play panel, with open window, counter top, spinning open/closed sign and contrasting coloured accessories.