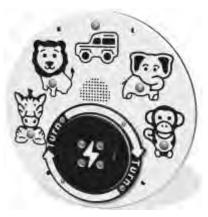

#### **PlayTronic Safari Sounds**

Zebra, lion, elephant, monkey and safari rover sounds.

#### **RotoGen Safari Sounds**

Zebra, lion, elephant, monkey and safari rover sounds.