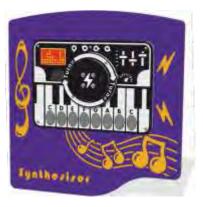

#### **PlayTronic Synthesiser**

Plays eight notes C-C in electric piano style, played by touching the sensor pads.