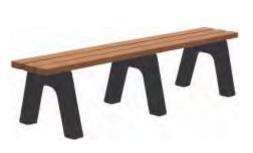

#### **Barford Backless Bench**

Recycled plastic bench with moulded black bench frames and cedar coloured seat planks. Available 1200 and 1800mm wide.