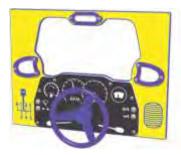

#### **PlayTronic Driving Play Panel**

Steering wheel panel with electronic car sounds: ignition, wipers, turn signal and horn.