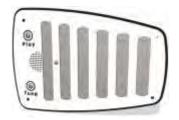

#### **PlayTronic Driving Play Panel**

Steering wheel panel with electronic car sounds: ignition, wipers, turn signal and horn.

#### **PlayTronic Driving Insert**

Steering wheel panel with electronic car sounds: ignition, wipers, turn signal and horn.

**PlayTronic Sunny Side Farm Insert** 

Selection of farm animal sounds and the "Old MacDonald" music extract.