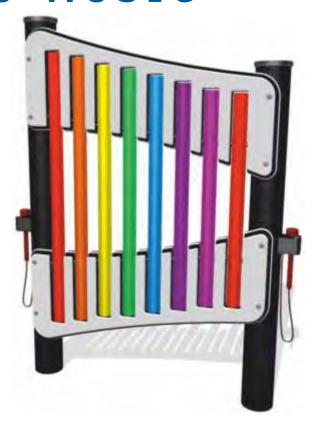

#### **Giant Chime Tree**

75mm diameter giant tube chimes, available in Hi/Lo tones. Complete with aluminium post and two mallets/beaters.

#### **Large Chime Tree**

50mm diameter tube chimes, available in Hi/Lo tones. Complete with aluminium post and two mallets/beaters.

#### **Chime Tree**

38mm diameter tube chimes, available in Hi/Lo tones. Complete with aluminium post and two mallets/beaters.

#### **Tall Chimes**

50mm diameter tube chimes, notes C-C. Complete with aluminium posts and two mallets/beaters.

#### **Tube Chimes**

38mm diameter tube chimes, notes C-C. Complete with aluminium posts and two mallets/beaters.