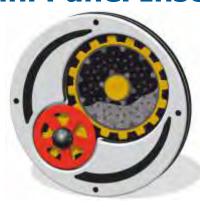

#### **Scientific Gears**

High, low and idler gear ratios behind polycarbonate protective windows. Featuring a printed insert with experiment ideas and a dry wipe board insert for observations and results.