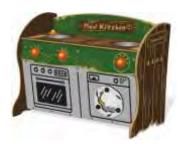

**Driftwood Den**"Built it myself" looking hut with bench seat, counter and fun graphics to enhance the role-

Castle Play House
Medieval themed structure with
benches on both sides.

Mud Kitchen
Two stainless steel bowls for mixing your mud pies, rotary cooker controls and a rotating tumbling balls washing machine.