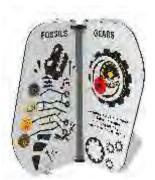

#### **Science Activity Station**

Full of cool interactive features, including sliders, rotating discs, tumble ball cog and weather instruments that will make learning while playing a fun experience. Featuring fossil, gears, weather, water cycle, space, solar system and animal categories.

#### **Scientific Gears**

High, low and idler gear ratios behind polycarbonate protective windows. Featuring a printed insert with experiment ideas and a dry wipe board insert for observations and results.