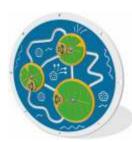

Tile Slide Butterfly

Classic tile slide game with easy sliding tiles.

**Pond Explorer** 

Navigate the three sliding discs around the panel using the four rotating spinners.

**Tile Slide Fish** 

Classic tile slide game with easy sliding tiles.

**Solar Explorer** 

Navigate the three sliding discs around the panel using the four rotating spinners.

**Tile Slide Frog** 

Classic tile slide game with easy

sliding tiles.

**Spider Explorer** 

Navigate the three sliding discs around the panel using the four rotating spinners.