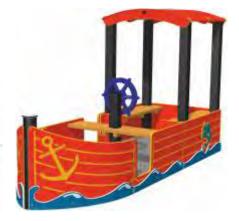

**Pirate Ship** 

Features built in seating, slip resistant floor and a mast with pirate flag.

Fishing Boat

Features built in seating, slip resistant floor, ships wheel and roof.