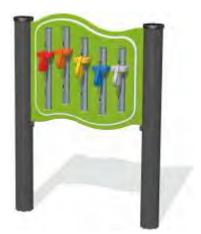

## **MUSICAL PANELS**

**Symphony No1 Musical Set**Featuring Shaker, Bongos, Ally Tube Glockenspiel, Giant Chimes, 3 Bells, Tongue Drum and Spin Maracas panels. The layouts are user configurable with the aluminium t-slot posts provided.

#### **Symphony No5 Musical Set**

Featuring 5 Bells, Spin Maracas, Cam Chimes, Bongo Tree, Shake Rattle and Roll, Tube and Flat Chimes. The layouts are user configurable with the aluminium t-slot posts provided.