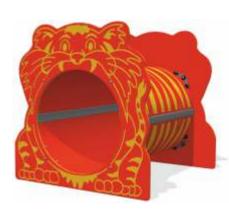

**Lion Tunnel**Lion entry panels and engraved tunnel.
Available in 1200 and 2400mm.

Starlight Tunnel
Fun tunnel with transparent, colour-tinted
polycarbonate tunnel roof lights.
Available in 1200 and 2400mm.