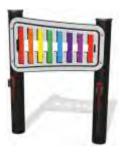

## ACTIVITY PLAY PANELS

Our wide range of activity play panels are fun, durable and easy to install.

Activity play panels are ideal for younger children as they offer a safe and fun way to play and learn new skills.

Each panel is manufactured from HDPE and can be easily fixed to walls, posts or existing structures.

## TECHNICAL

Most of our Activity Play Panels are available in two standard sizes, however we can manufacture custom panels in your chosen colour, size and profile to order.

Our standard Activity Play Panels are fully compliant with EN1176, designed to British and European Standards.