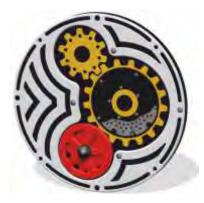

#### **Tumble Ball Cog**

Turn the wheel to rotate the cogs, watch and listen to the thousands of balls tumble over the pins.

#### **Airlock Cog**

Planetary gear panel with six rotating cogs safely located behind a polycarbonate window.

#### **Children at Work Cog**

Turn the wheel to rotate the cogs. Watch and listen to the mechanical cog action.

**Flower Explorer** 

Navigate the three sliding discs around the panel using the four rotating spinners.