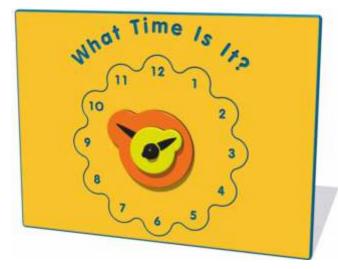

#### **What Time Is It**

The original and extremely popular clock panel, featuring rotating hour and minute hand discs.