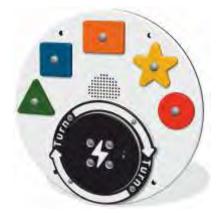

## ACTIVITY PLAY PANELS

Our wide range of activity play panels are fun, durable and easy to install.

Activity play panels are ideal for younger children as they offer a safe and fun way to play and learn new skills.

Each panel is manufactured from HDPE and can be easily fixed to walls, posts or existing structures.

## TECHNICAL

Most of our Activity Play Panels are available in two standard sizes, however we can manufacture custom panels in your chosen colour, size and profile to order.

Our standard Activity Play Panels are fully compliant with EN1176, designed to British and European Standards.