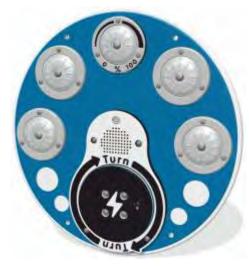

#### **PlayTronic Memory & Reactions Game**

LED lights and sounds panel with two games in one. Test your reactions against the clock, or your memory skills by repeating the sequence.

#### **RotoGen Reactions Game**

LED lights and sounds to test your reactions against the clock. Featuring our human powered generator and visual power/score feedback.