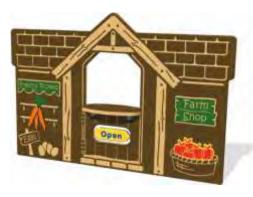

#### **Farm Shop Panel**

Role-play panel, with open window, counter top, spinning open/closed sign and contrasting coloured accessories.