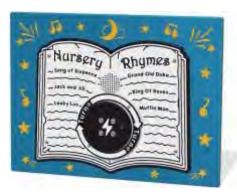

#### **RotoGen Nursery Rhymes**

Auto-play panel playing six different nursery rhymes when you turn the rotor.