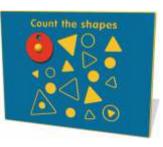

#### **Count The Shapes**

Rotate the disc to reveal a number. Find the shape type that corresponds.