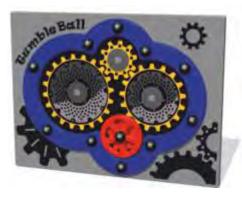

#### **Tumble Ball Cog**

Turn the wheel to rotate the cogs, watch and listen to the thousands of balls tumble over the pins.