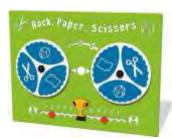

#### **Lost in Space Maze**

Space themed finger trace maze panel.

**Beach Maze** 

Beach themed finger trace maze.

**Turbo Racer** 

Spin the dice and slide your counter towards the finish line.

**Rock, Paper, Scissors** 

The popular playground game featuring rotating game discs and sliding score counters.