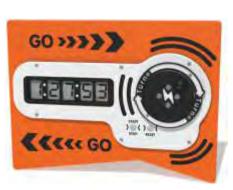

#### **RotoGen Timer Panel**

Power on demand, 10 seconds of rotorturning will give you 5 minutes of timing.

#### **Solar Stopwatch Panel**

Add a competitive edge to sports and use the stopwatch to your fitness challenge courses, with up to 15 minutes of timing.

Available individually or as a set, attach to the wall to enhance ball games.