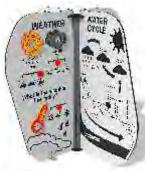

#### **Science Activity Station**

Full of cool interactive features, including sliders, rotating discs, tumble ball cog and weather instruments that will make learning while playing a fun experience. Featuring fossil, gears, weather, water cycle, space, solar system and animal categories.

#### **Scientific Weather**

Thermometer, hygrometer and barometer instrument dials, rain gauge collector, sliding conditions recorders, printed insert ideas panel and a dry wipe board insert for observations and results.

#### **Water Cycle**

An informative panel showing the different stages and states of the water cycle.