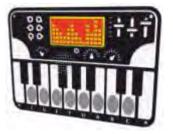

#### **Symphony No4 Musical Set**

PlayTronic battery-powered musical composition consisting of; Synthesiser, Drums, Lead Guitar, Piano and Bass Guitar panels. The layouts are user configurable with the aluminium t-slot posts provided.

#### **PlayTronic Synthesiser**

Plays eight notes C-C in electric piano style, played by touching the sensor pads.

**Synthesizer Insert** 

PlayTronic synth with eight notes C-C in electric piano style.

**Chimes Insert with Tunes** 

Six note pentatonic chimes panel with random play and nursery rhyme follow the tune function.