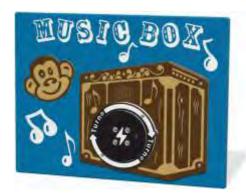

#### **RotoGen Music Box**

Turn the rotor and the unit auto-plays pipe organ music.