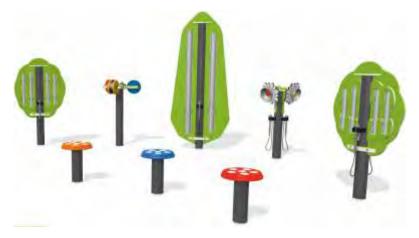

#### **Symphony No5 Musical Set**

Featuring 5 Bells, Spin Maracas, Cam Chimes, Bongo Tree, Shake Rattle and Roll, Tube and Flat Chimes. The layouts are user configurable with the aluminium t-slot posts provided.

#### **Symphony No6 Musical Set**

Featuring three different Chime Trees, Flower bells, Maraca Tree, and three Toadstools. The layouts are user configurable with the aluminium t-slot posts provided.

#### **Symphony No8 Musical Set**

Featuring three different Chime Trees and Flower Bells, each supplied with two beaters. The layouts are user configurable with the aluminium t-slot posts provided.

#### **Giant Chime Tree**

75mm diameter giant tube chimes, available in Hi/Lo tones. Complete with aluminium post and two mallets/beaters.

#### **Large Chime Tree**

50mm diameter tube chimes, available in Hi/Lo tones. Complete with aluminium post and two mallets/beaters.

#### **Chime Tree**

38mm diameter tube chimes, available in Hi/Lo tones. Complete with aluminium post and two mallets/beaters.

#### **5 Bell Tree**

Five stainless steel bells making a nice tone. Complete with aluminium post and two mallets/beaters.