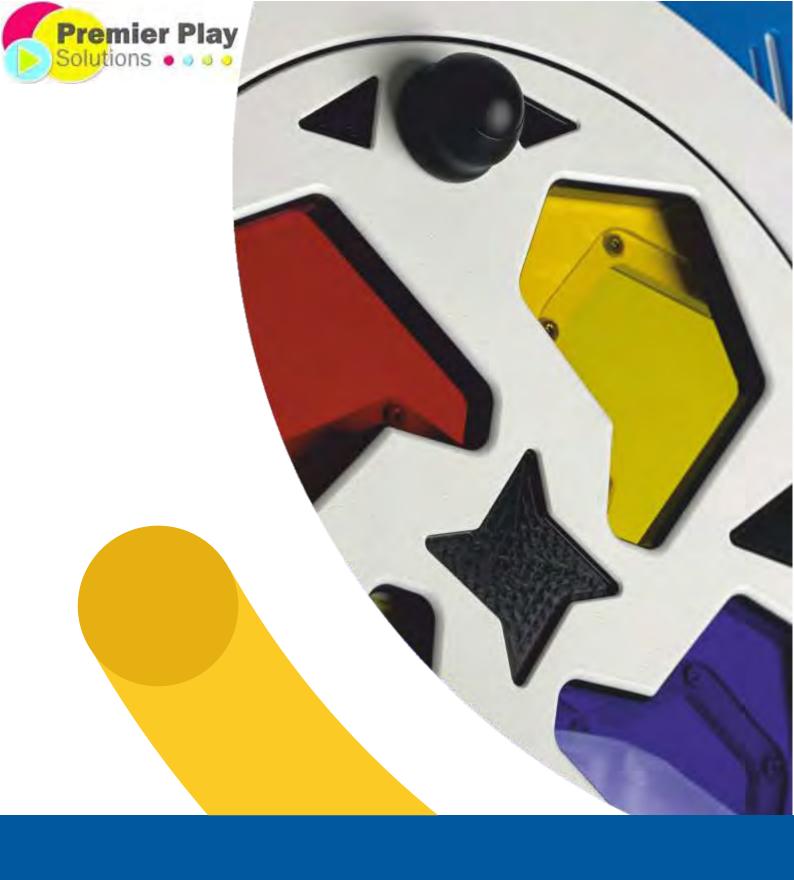

#### **Colour Wheel Kaleidoscope**

Turn the rotor and watch the red, yellow, blue and green coloured windows mix and combine with the coloured windows on the other side.

"Activity Play Panels give children the opportunity to learn life-skills, become creative, develop their imagination, dexterity, physical, cognitive and emotional strength while building and creating friendships"

#### **Sparkling Butterfly**

Red, yellow, blue and green windows to look through and cast colour shadows on the playground.