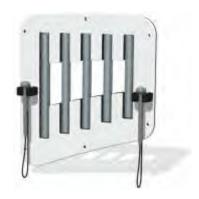

#### **Play Chime**

Tough, durable, beaterless chime panel with stainless steel chimes.