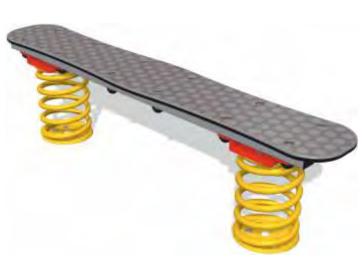

**2-Way Spring Rocker**Suitable for two small children to rock back and forth.

**4-Way Spring Rocker**Suitable for four small children to rock back and forth.

**Surf Rider - Surf**Spring plank with slip-resistant inserts and reinforced deck.

**Surf Rider - Wave**Spring plank with slip-resistant inserts and reinforced deck.

**Spring Plank**Steel reinforced spring plank with slip-resistant PolyDek top plank.

**Parrot 4-Way Spring Seesaw** Spring seesaw for two to four children.