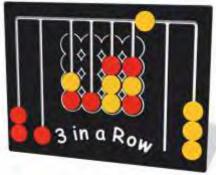

#### 3 in a Row

This smaller version has 16 red and yellow sliding discs to play the game.