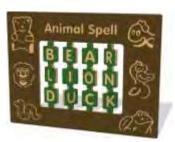

#### **Animal Spelling**

Rotate the double-sided letter spinners to create the names for the six animal icons.