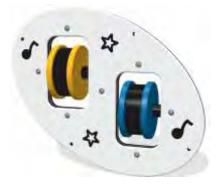

#### **Bob and Dolly Photo Opportunity Panels**

EN and ASTM compliant head and arm through panels that you can reach through and play the PlayTronic Acoustic Guitars.