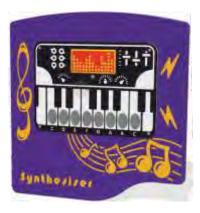

#### **PlayTronic Synthesiser**

Plays eight notes C-C in electric piano style, played by touching the sensor pads.