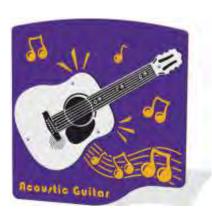

#### **PlayTronic Acoustic Guitar**

Strum or pick six notes from three selectable chords D, C and G.

#### **RotoGen Acoustic Guitar**

Strum or pick six notes from three selectable chords D, C and G.