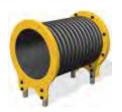

### TUNNELS

**Keith the Caterpillar** 

This fun new design uses our ribbed buried tunnel tube for the crawl-thru part of Keith the Caterpillar and features colourful contrasting HDPE segments to create his playful character.

Available in different lengths.

Dinosaur Tunnel
Dinosaur entry panels and engraved tunnel.
Available in 1200 and 2400mm.

Zebra Tunnel
Zebra entry panels and engraved tunnel.
Available in 1200 and 2400mm.