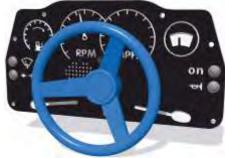

#### **PlayTronic Driving Play Panel**

Steering wheel panel with electronic car sounds: ignition, wipers, turn signal and horn.

#### **PlayTronic Driving Insert**

Steering wheel panel with electronic car sounds: ignition, wipers, turn signal and horn.

**PlayTronic Sunny Side Farm Insert** 

Selection of farm animal sounds and the "Old MacDonald" music extract.