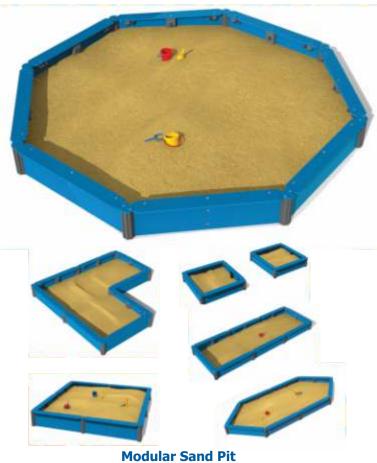

Modular kit of posts, sides and tops, that you can use to create at least 6 different sand pit layouts to suit your space and requirements.