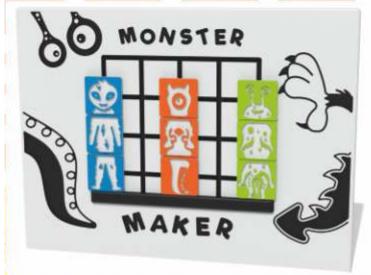

## **Monster Maker**

Easy to slide and navigate, colourful engraved tiles. Move them around to mix and match the monster body parts and create your own lovable monster.

Battle Sliders Fun, competitive game featuring two sliders, let them drop and watch them battle for the winners position.