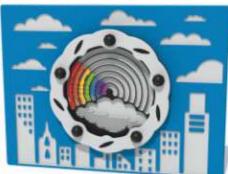

## **Rainbow Insert**

Rotate the drum and watch the 7 colours move through the rainbow, and the cloud balls move around.

Mini Roller Pixel Insert Rotate the individual cylinders to create simple pixel patterns.

Volcano Play Panel Rotate the drum and watch the lava flow around the volcano.

**Rainbow Play Panel** Rotate the drum and watch the 7 colours move through the rainbow, and the cloud balls move around.

Minibeast Sensory Play Panel Roller ball frog eyes, slider, tumble ball spinner and tactile plant-on.