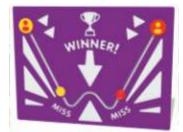

## **Monster Maker**

Easy to slide and navigate, colourful engraved tiles. Move them around to mix and match the monster body parts and create your own lovable monster.

Battle Sliders Fun, competitive game featuring two sliders, let them drop and watch them battle for the winners position.

#### **Ski Slalom**

You slide the counter to the top of the mountain and then let it go, watching it slalom down the mountain through the gates.

Battle Sliders Tall Fun, competitive game featuring three sliders, let them drop and watch them battle for position.