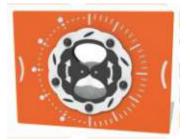

Hourglass Insert Rotate the insert 180 degrees and time approx. 30 second activities. Stimulates sound and visual senses.

**Washing Machine Insert** Rotate the washing machine drum and see the clothes getting washed by the blue water balls.