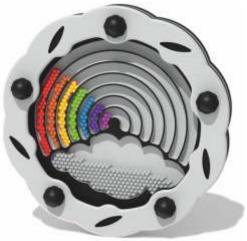

## **Rainbow Insert**

Rotate the drum and watch the 7 colours move through the rainbow, and the cloud balls move around.

Mini Roller Pixel Insert Rotate the individual cylinders to create simple pixel patterns.

Volcano Play Panel Rotate the drum and watch the lava flow around the volcano.

**Rainbow Play Panel** Rotate the drum and watch the 7 colours move through the rainbow, and the cloud balls move around.

Minibeast Sensory Play Panel Roller ball frog eyes, slider, tumble ball spinner and tactile plant-on.