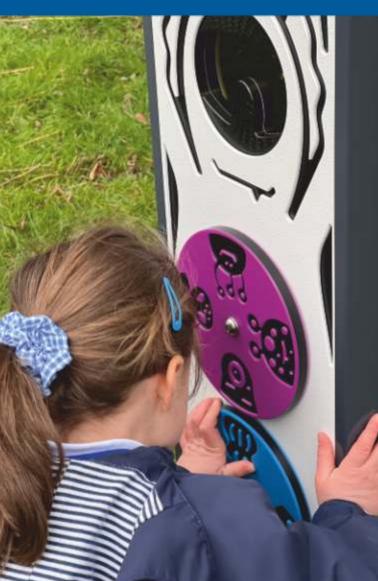

Hourglass Insert Rotate the insert 180 degrees and time approx. 30 second activities. Stimulates sound and visual senses.

**Washing Machine Insert** Rotate the washing machine drum and see the clothes getting washed by the blue water balls.

Magic Mixer Play Panel Roller ball frog eyes and rotating potion bottles with coloured balls to formulate your magic.

**Washing Machine Play Panel** Rotate the washing machine drum and see the clothes getting washed by the blue water balls.