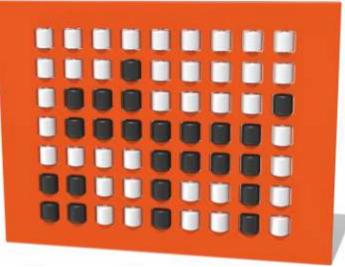

## **Roller Pixels Panel**

Very durable construction unique to Fahr that features individually rotating cylinders that you can turn to display white or black, to create simple pixel patterns and designs.