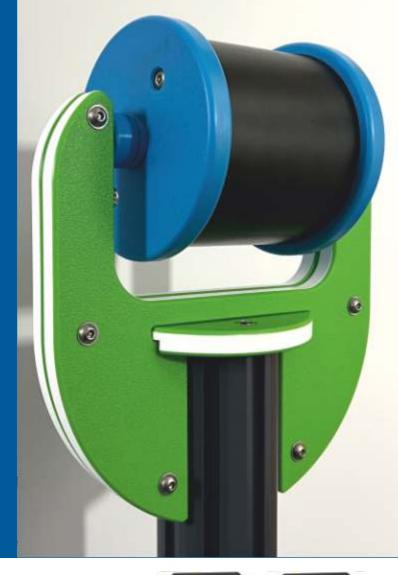

Large Melody Wheel Insert Rotate the drum and listen to the beautiful melodic chime sounds.

**Roller Pixel Insert** Individually rotating cylinders, turn to display white or black, to create simple pixel patterns.

Here are some of the new additions to our musical ranges.

Virtuoso Melody Wheel Trees Solo version of the large drum, listen to the beautiful melodic chime sounds.

Melody Wheel Inserts Rotate the drum and listen to the beautiful melodic chime sounds.

Virtuoso Melody Wheels Panel Rotate the drums and listen to the two beautiful melodic chime sounds.

Melody Wheel Musical Panel Rotate the drum and listen to the beautiful melodic chime sounds.

Musical Totem Multi-activity structure which includes; cam chimes, rotating clicking disc, bells and mini tumble ball.