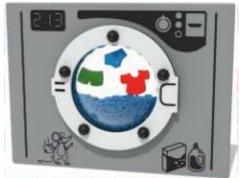

Hourglass Insert Rotate the insert 180 degrees and time approx. 30 second activities. Stimulates sound and visual senses.

**Washing Machine Insert** Rotate the washing machine drum and see the clothes getting washed by the blue water balls.

Magic Mixer Play Panel Roller ball frog eyes and rotating potion bottles with coloured balls to formulate your magic.

**Washing Machine Play Panel** Rotate the washing machine drum and see the clothes getting washed by the blue water balls.