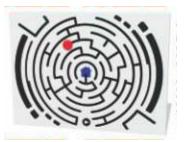

Pet Food Maze Play Panel Tactile finger trace maze panel, try and pair the animals with their preferred food.

Butterfly Maze Play Panel Tactile twin mazes, see if you can beat your friend, or try and complete both mazes at the same time.

Home to Hive Play Panel Tactile finger trace maze, find the path to pollinate the flower, and then return to the hive.

Spider Web maze Play Panel Tactile finger trace maze, find the way for the spider to catch the fly.

Animal Origins Maze Play Panel Tactile finger trace maze, find the correct way from the animal to their normal habitat continent.