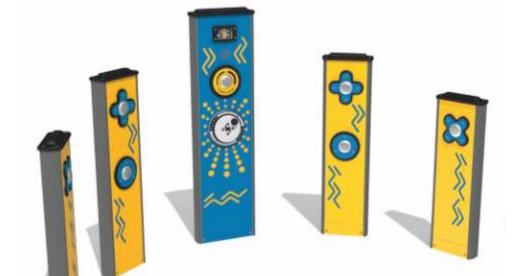

# TOTEM ACTIVITIES

Make a statement in any setting with a ready-to-install totem. Packed with features and visual stimulation, the units are suitable for all ages from 4 upwards.

The sculptural vertical design encapsulates all the benefits of multiple play panels in a compact, one-piece form; meaning there's no need to compromise on play value, even when space is at a premium.

## **Musical Totem**

Multi-activity structure which includes; cam chimes, rotating clicking disc, bells and mini tumble ball.

## Reactions Totem RotoGen powered reactions game, with built

in power and score meter, high visibility coloured LED lights, in a compact durable structure.

## **Minibeast Totem**

Multi-activity structure which includes; sliders, spinning discs, windows, mirrors, roller balls, minibeast viewing window and counter-drop game.

Cosmos Totem Multi-activity structure which includes; sliders, spinning discs, windows, mirrors, space explorer, alien creator and tile slide puzzle.

## **Sensory Totem**

Multi-activity structure which includes; sliders, spinning discs, mirrors, roller balls, tactile surfaces, tumble ball insert and match the leaves game.

Wildlife Totem Multi-activity structure which includes; tactile animal shapes, RotoGen powered electronic animal sounds and you're as tall as a... height chart.