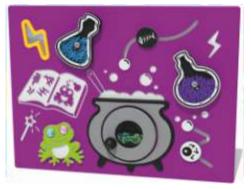

Minibeast Sensory Insert Roller ball frog eyes, slider, tumble ball spinner and tactile plant-on.

Magic Mixer Insert Roller ball frog eyes and rotating potion bottles with coloured balls to formulate your magic.

Magic Mixer Play Panel Roller ball frog eyes and rotating potion bottles with coloured balls to formulate your magic.

**Washing Machine Play Panel** Rotate the washing machine drum and see the clothes getting washed by the blue water balls.