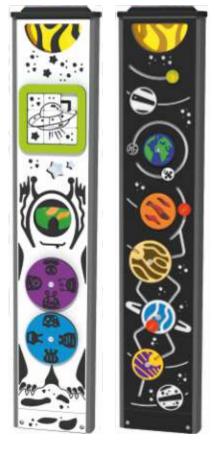

## **Minibeast Totem**

Multi-activity structure which includes; sliders, spinning discs, windows, mirrors, roller balls, minibeast viewing window and counter-drop game.

Cosmos Totem Multi-activity structure which includes; sliders, spinning discs, windows, mirrors, space explorer, alien creator and tile slide puzzle.

## **Sensory Totem**

Multi-activity structure which includes; sliders, spinning discs, mirrors, roller balls, tactile surfaces, tumble ball insert and match the leaves game.

Wildlife Totem Multi-activity structure which includes; tactile animal shapes, RotoGen powered electronic animal sounds and you're as tall as a... height chart.