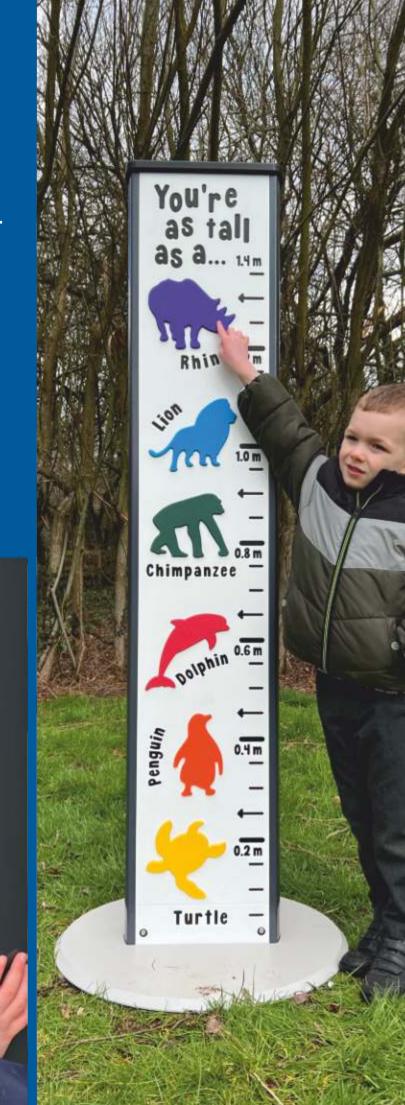

## **Sensory Totem**

Multi-activity structure which includes; sliders, spinning discs, mirrors, roller balls, tactile surfaces, tumble ball insert and match the leaves game.

Wildlife Totem Multi-activity structure which includes; tactile animal shapes, RotoGen powered electronic animal sounds and you're as tall as a... height chart.