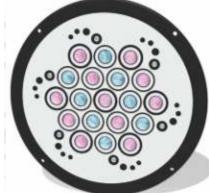

## **Roller Pixels Panel**

Very durable construction unique to Fahr that features individually rotating cylinders that you can turn to display white or black, to create simple pixel patterns and designs.