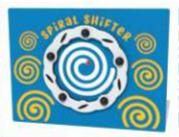

Spiral Shifter Rotate the insert and the small puck moves around the spiral depending on the rotation.

**Pin Point** Simple but challenging activity, let the counter go and try and get it to sit on the top of the crest, between the arrows.