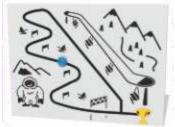

#### **Ski Slalom**

You slide the counter to the top of the mountain and then let it go, watching it slalom down the mountain through the gates.

Battle Sliders Tall Fun, competitive game featuring three sliders, let them drop and watch them battle for position.