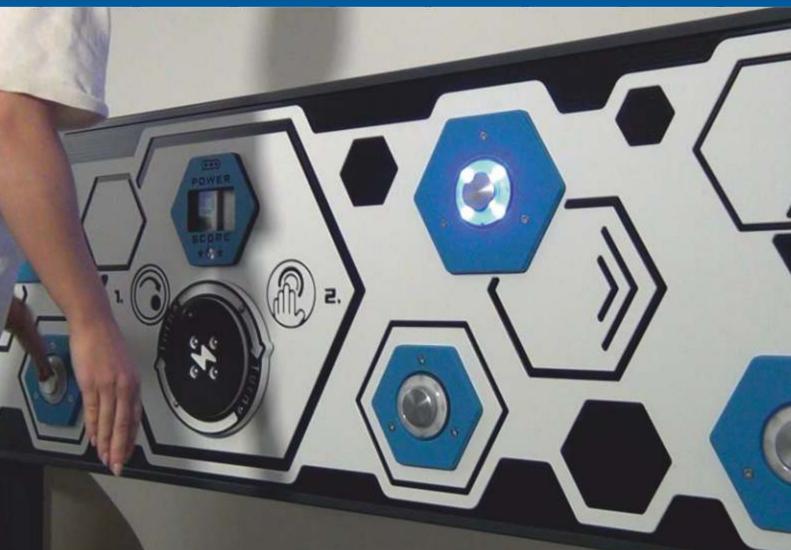

# ROTOGEN INTERACTIVE

RotoGen Henge Reactions High-efficiency human powered energy, modular reactions game with 7 high visibility LED light sensors, LED power meter and LCD score display. The Henge Reactions can be configured in different layouts to suit your scheme and spaced to promote physical activity, while remaining compact vertically to suit most age ranges and abilities.

High-efficiency human powered energy, large scale reactions station with 6 high visibility LED light sensors and LCD power and score display.

LCD score display, LED power meter/game sensor and high-efficiency RotoGen power module.