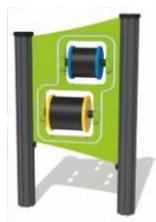

Here are some of the new additions to our musical ranges.

Virtuoso Melody Wheel Trees Solo version of the large drum, listen to the beautiful melodic chime sounds.

Melody Wheel Inserts Rotate the drum and listen to the beautiful melodic chime sounds.

Virtuoso Melody Wheels Panel Rotate the drums and listen to the two beautiful melodic chime sounds.

Melody Wheel Musical Panel Rotate the drum and listen to the beautiful melodic chime sounds.

Musical Totem Multi-activity structure which includes; cam chimes, rotating clicking disc, bells and mini tumble ball.