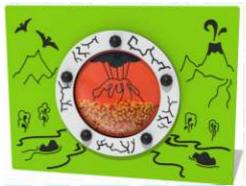

Volcano Insert Rotate the drum and watch the lava flow around the volcano.

Volcano Play Panel Rotate the drum and watch the lava flow around the volcano.

**Rainbow Play Panel** Rotate the drum and watch the 7 colours move through the rainbow, and the cloud balls move around.

Minibeast Sensory Play Panel Roller ball frog eyes, slider, tumble ball spinner and tactile plant-on.