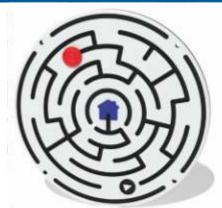

Maze Slider Insert Move the tactile sliding disc around the maze to get it home.

Small Melody Wheel Insert Rotate the drum and listen to the beautiful melodic chime sounds.

**ROHEF BAILINSERT** Durable composite rolling balls that rotate as you run your hand or fingers over them.