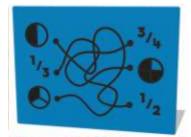

Finish Language Tactile panel with "finish" in 5 languages.

Hello Braille Tactile panel with raised braille dots that read "hello".

**Fraction Finder** Tactile finger trace panel, match the fractions to the pie.