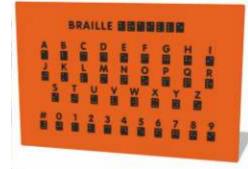

**Roller Ball** Durable composite rolling balls that rotate as you run your hand or fingers over them.

**Braille Alphabet and Number** Engraved tactile with the braille dots raised as they should be for reading braille.