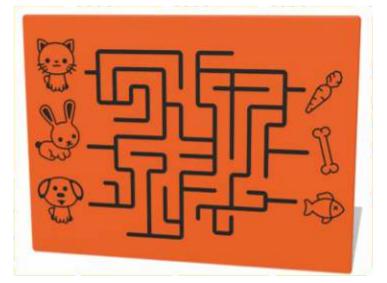

Pet Food Maze Play Panel Tactile finger trace maze panel, try and pair the animals with their preferred food.

Butterfly Maze Play Panel Tactile twin mazes, see if you can beat your friend, or try and complete both mazes at the same time.