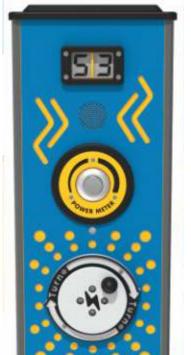

## Reactions Totem RotoGen powered reactions game, with built

in power and score meter, high visibility coloured LED lights, in a compact durable structure.

**Reactions Totem** RotoGen powered reactions game, with built in power and score meter, high visibility coloured LED lights, in a compact durable structure.

High-efficiency human powered energy, large scale reactions station with 5 high visibility LED light sensors that will get children moving.