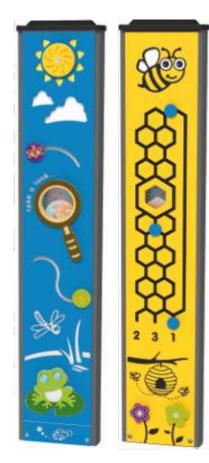

Home to Hive Play Panel Tactile finger trace maze, find the path to pollinate the flower, and then return to the hive.

Spider Web maze Play Panel Tactile finger trace maze, find the way for the spider to catch the fly.