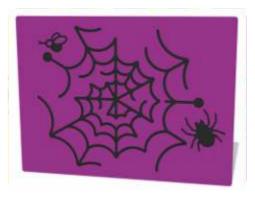

Home to Hive Play Panel Tactile finger trace maze, find the path to pollinate the flower, and then return to the hive.

Spider Web maze Play Panel Tactile finger trace maze, find the way for the spider to catch the fly.