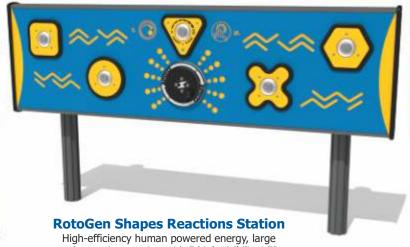

High-efficiency human powered energy, large scale reactions station with 6 high visibility LED light sensors and LCD power and score display.

LCD score display, LED power meter/game sensor and high-efficiency RotoGen power module.

**Reactions Totem** RotoGen powered reactions game, with built in power and score meter, high visibility coloured LED lights, in a compact durable structure.

High-efficiency human powered energy, large scale reactions station with 5 high visibility LED light sensors that will get children moving.