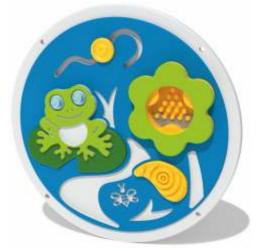

Minibeast Sensory Insert Roller ball frog eyes, slider, tumble ball spinner and tactile plant-on.

Magic Mixer Insert Roller ball frog eyes and rotating potion bottles with coloured balls to formulate your magic.

Volcano Play Panel Rotate the drum and watch the lava flow around the volcano.

**Rainbow Play Panel** Rotate the drum and watch the 7 colours move through the rainbow, and the cloud balls move around.

Minibeast Sensory Play Panel Roller ball frog eyes, slider, tumble ball spinner and tactile plant-on.