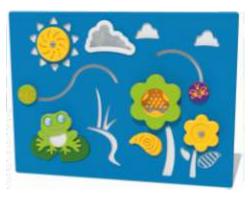

Minibeast Sensory Insert Roller ball frog eyes, slider, tumble ball spinner and tactile plant-on.

Magic Mixer Insert Roller ball frog eyes and rotating potion bottles with coloured balls to formulate your magic.

Volcano Play Panel Rotate the drum and watch the lava flow around the volcano.

**Rainbow Play Panel** Rotate the drum and watch the 7 colours move through the rainbow, and the cloud balls move around.

Minibeast Sensory Play Panel Roller ball frog eyes, slider, tumble ball spinner and tactile plant-on.