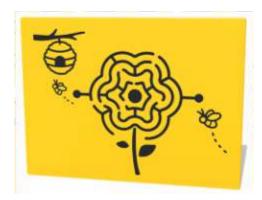

Home to Hive Play Panel Tactile finger trace maze, find the path to pollinate the flower, and then return to the hive.

Spider Web maze Play Panel Tactile finger trace maze, find the way for the spider to catch the fly.