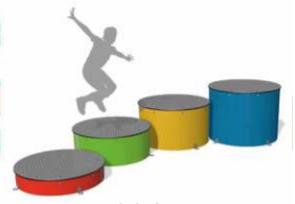

## Spring Globe

Multi-directional tilting globe with 100's of blue plastic balls. Tilt the globe and watch the water beads flow around the world.

**Round Platforms** Large diameter platforms that can be installed individually or set in a mini trail sequence to jump and step on and off.