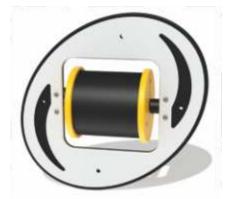

High-efficiency human powered energy, large scale reactions station with 6 high visibility LED light sensors and LCD power and score display.

LCD score display, LED power meter/game sensor and high-efficiency RotoGen power module.