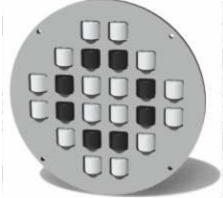

Large Melody Wheel Insert Rotate the drum and listen to the beautiful melodic chime sounds.

**Roller Pixel Insert** Individually rotating cylinders, turn to display white or black, to create simple pixel patterns.