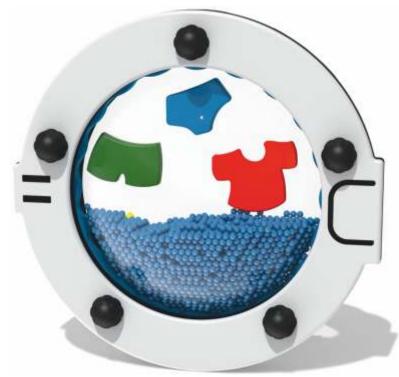

Hourglass Insert Rotate the insert 180 degrees and time approx. 30 second activities. Stimulates sound and visual senses.

**Washing Machine Insert** Rotate the washing machine drum and see the clothes getting washed by the blue water balls.

Magic Mixer Play Panel Roller ball frog eyes and rotating potion bottles with coloured balls to formulate your magic.

**Washing Machine Play Panel** Rotate the washing machine drum and see the clothes getting washed by the blue water balls.