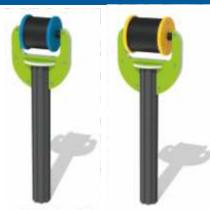

Here are some of the new additions to our musical ranges.

Virtuoso Melody Wheel Trees Solo version of the large drum, listen to the beautiful melodic chime sounds.

Melody Wheel Inserts Rotate the drum and listen to the beautiful melodic chime sounds.

Virtuoso Melody Wheels Panel Rotate the drums and listen to the two beautiful melodic chime sounds.

Melody Wheel Musical Panel Rotate the drum and listen to the beautiful melodic chime sounds.

Musical Totem Multi-activity structure which includes; cam chimes, rotating clicking disc, bells and mini tumble ball.