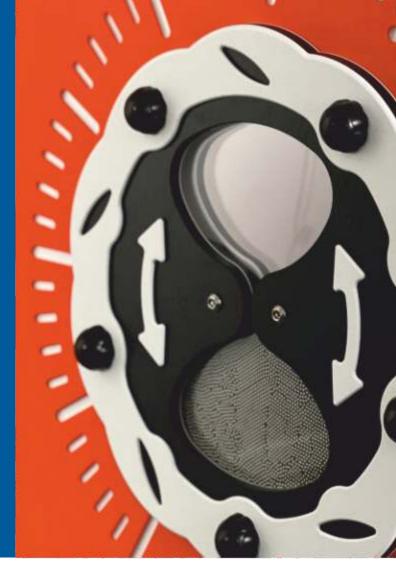

Spiral Shifter Rotate the insert and the small puck moves around the spiral depending on the rotation.

**Pin Point** Simple but challenging activity, let the counter go and try and get it to sit on the top of the crest, between the arrows.