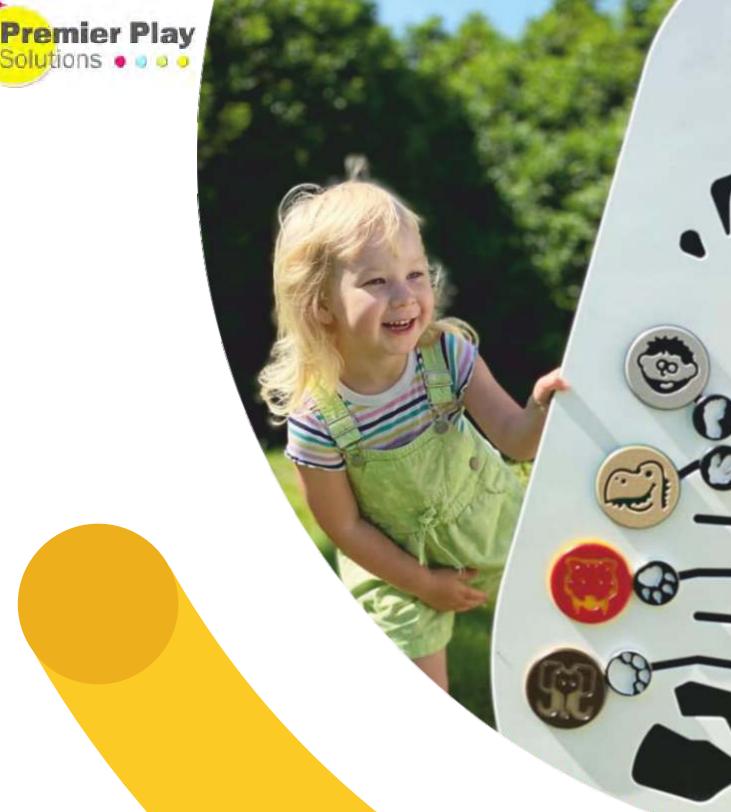

# TOTEM ACTIVITIES

Make a statement in any setting with a ready-to-install totem. Packed with features and visual stimulation, the units are suitable for all ages from 4 upwards.

The sculptural vertical design encapsulates all the benefits of multiple play panels in a compact, one-piece form; meaning there's no need to compromise on play value, even when space is at a premium.

## **Musical Totem**

Multi-activity structure which includes; cam chimes, rotating clicking disc, bells and mini tumble ball.

## **Minibeast Totem**

Multi-activity structure which includes; sliders, spinning discs, windows, mirrors, roller balls, minibeast viewing window and counter-drop game.

Cosmos Totem Multi-activity structure which includes; sliders, spinning discs, windows, mirrors, space explorer, alien creator and tile slide puzzle.

## **Sensory Totem**

Multi-activity structure which includes; sliders, spinning discs, mirrors, roller balls, tactile surfaces, tumble ball insert and match the leaves game.

Wildlife Totem Multi-activity structure which includes; tactile animal shapes, RotoGen powered electronic animal sounds and you're as tall as a... height chart.