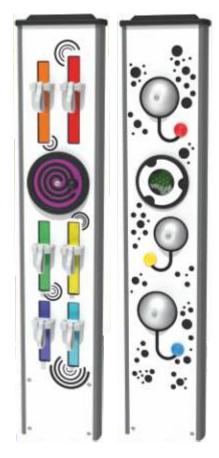

# ROTOGEN INTERACTIVE

RotoGen Henge Reactions High-efficiency human powered energy, modular reactions game with 7 high visibility LED light sensors, LED power meter and LCD score display. The Henge Reactions can be configured in different layouts to suit your scheme and spaced to promote physical activity, while remaining compact vertically to suit most age ranges and abilities.

High-efficiency human powered energy, large scale reactions station with 6 high visibility LED light sensors and LCD power and score display.

LCD score display, LED power meter/game sensor and high-efficiency RotoGen power module.

**Reactions Totem** RotoGen powered reactions game, with built in power and score meter, high visibility coloured LED lights, in a compact durable structure.

High-efficiency human powered energy, large scale reactions station with 5 high visibility LED light sensors that will get children moving.