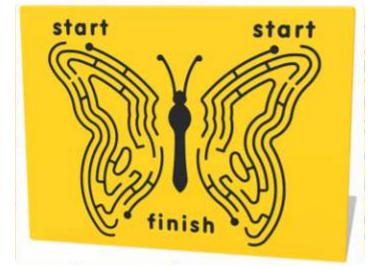

Pet Food Maze Play Panel Tactile finger trace maze panel, try and pair the animals with their preferred food.

Butterfly Maze Play Panel Tactile twin mazes, see if you can beat your friend, or try and complete both mazes at the same time.