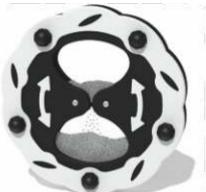

Hourglass Insert Rotate the insert 180 degrees and time approx. 30 second activities. Stimulates sound and visual senses.

**Washing Machine Insert** Rotate the washing machine drum and see the clothes getting washed by the blue water balls.

**Dolphin Play Panel** Rotate the drum and watch the dolphin dive in and jump out of the blue water balls.

Maze Slider Move the tactile sliding disc around the maze to get it home.

Hourglass Rotate the insert 180 degrees and time approx. 30 second activities. Stimulates sound and visionary senses.