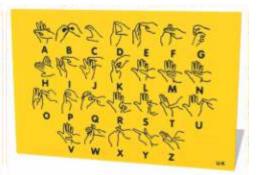

Sign Language (UK) Engraved tactile panel with the UK version sign symbols for the alphabet. Also available in USA version.