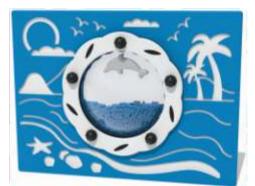

## **Dolphin Insert** Rotate the drum and watch the dolphin dive in and jump out of the blue water balls.

**Dolphin Play Panel** Rotate the drum and watch the dolphin dive in and jump out of the blue water balls.

Maze Slider Move the tactile sliding disc around the maze to get it home.

Hourglass Rotate the insert 180 degrees and time approx. 30 second activities. Stimulates sound and visionary senses.