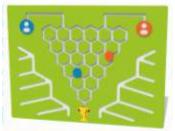

Spiral Shifter Rotate the insert and the small puck moves around the spiral depending on the rotation.

**Pin Point** Simple but challenging activity, let the counter go and try and get it to sit on the top of the crest, between the arrows.