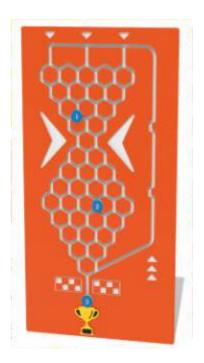

Spiral Shifter Rotate the insert and the small puck moves around the spiral depending on the rotation.

**Pin Point** Simple but challenging activity, let the counter go and try and get it to sit on the top of the crest, between the arrows.