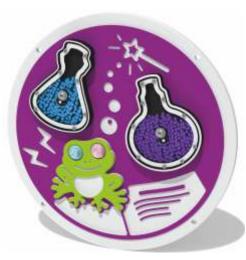

Minibeast Sensory Insert Roller ball frog eyes, slider, tumble ball spinner and tactile plant-on.

Magic Mixer Insert Roller ball frog eyes and rotating potion bottles with coloured balls to formulate your magic.

Magic Mixer Play Panel Roller ball frog eyes and rotating potion bottles with coloured balls to formulate your magic.

**Washing Machine Play Panel** Rotate the washing machine drum and see the clothes getting washed by the blue water balls.