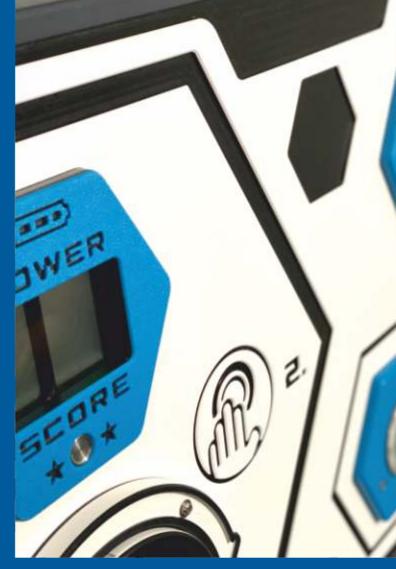

## Reactions Totem RotoGen powered reactions game, with built

in power and score meter, high visibility coloured LED lights, in a compact durable structure.

**Reactions Totem** RotoGen powered reactions game, with built in power and score meter, high visibility coloured LED lights, in a compact durable structure.

High-efficiency human powered energy, large scale reactions station with 5 high visibility LED light sensors that will get children moving.