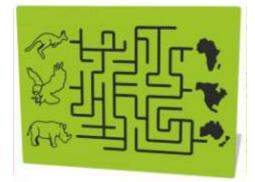

Animal Origins Maze Play Panel Tactile finger trace maze, find the correct way from the animal to their normal habitat continent.