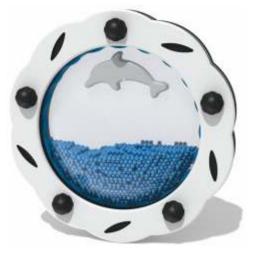

## **Dolphin Insert** Rotate the drum and watch the dolphin dive in and jump out of the blue water balls.

**Dolphin Play Panel** Rotate the drum and watch the dolphin dive in and jump out of the blue water balls.

Maze Slider Move the tactile sliding disc around the maze to get it home.

Hourglass Rotate the insert 180 degrees and time approx. 30 second activities. Stimulates sound and visionary senses.