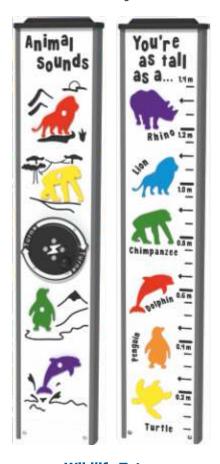

## **Sensory Totem**

Multi-activity structure which includes; sliders, spinning discs, mirrors, roller balls, tactile surfaces, tumble ball insert and match the leaves game.

Wildlife Totem Multi-activity structure which includes; tactile animal shapes, RotoGen powered electronic animal sounds and you're as tall as a... height chart.