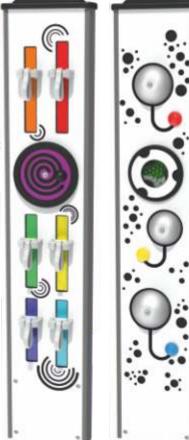

# ROTOGEN INTERACTIVE

RotoGen Henge Reactions High-efficiency human powered energy, modular reactions game with 7 high visibility LED light sensors, LED power meter and LCD score display. The Henge Reactions can be configured in different layouts to suit your scheme and spaced to promote physical activity, while remaining compact vertically to suit most age ranges and abilities.

High-efficiency human powered energy, large scale reactions station with 6 high visibility LED light sensors and LCD power and score display.

LCD score display, LED power meter/game sensor and high-efficiency RotoGen power module.

**Reactions Totem** RotoGen powered reactions game, with built in power and score meter, high visibility coloured LED lights, in a compact durable structure.

High-efficiency human powered energy, large scale reactions station with 5 high visibility LED light sensors that will get children moving.