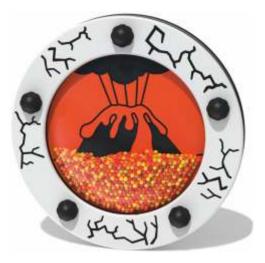

Volcano Insert Rotate the drum and watch the lava flow around the volcano.

Volcano Play Panel Rotate the drum and watch the lava flow around the volcano.

**Rainbow Play Panel** Rotate the drum and watch the 7 colours move through the rainbow, and the cloud balls move around.

Minibeast Sensory Play Panel Roller ball frog eyes, slider, tumble ball spinner and tactile plant-on.