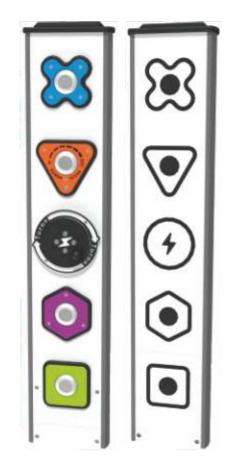

# TOTEM ACTIVITIES

Make a statement in any setting with a ready-to-install totem. Packed with features and visual stimulation, the units are suitable for all ages from 4 upwards.

The sculptural vertical design encapsulates all the benefits of multiple play panels in a compact, one-piece form; meaning there's no need to compromise on play value, even when space is at a premium.

## **Musical Totem**

Multi-activity structure which includes; cam chimes, rotating clicking disc, bells and mini tumble ball.

## Reactions Totem RotoGen powered reactions game, with built

in power and score meter, high visibility coloured LED lights, in a compact durable structure.

## **Minibeast Totem**

Multi-activity structure which includes; sliders, spinning discs, windows, mirrors, roller balls, minibeast viewing window and counter-drop game.

Cosmos Totem Multi-activity structure which includes; sliders, spinning discs, windows, mirrors, space explorer, alien creator and tile slide puzzle.

## **Sensory Totem**

Multi-activity structure which includes; sliders, spinning discs, mirrors, roller balls, tactile surfaces, tumble ball insert and match the leaves game.

Wildlife Totem Multi-activity structure which includes; tactile animal shapes, RotoGen powered electronic animal sounds and you're as tall as a... height chart.