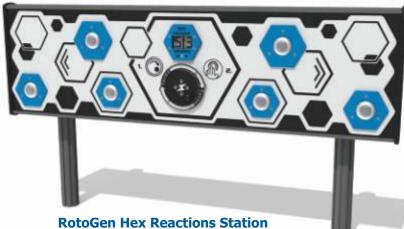

# ROTOGEN INTERACTIVE

RotoGen Henge Reactions High-efficiency human powered energy, modular reactions game with 7 high visibility LED light sensors, LED power meter and LCD score display. The Henge Reactions can be configured in different layouts to suit your scheme and spaced to promote physical activity, while remaining compact vertically to suit most age ranges and abilities.