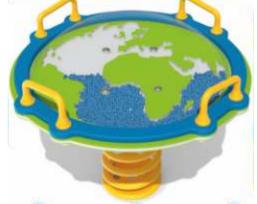

## Spring Globe

Multi-directional tilting globe with 100's of blue plastic balls. Tilt the globe and watch the water beads flow around the world.

**Round Platforms** Large diameter platforms that can be installed individually or set in a mini trail sequence to jump and step on and off.