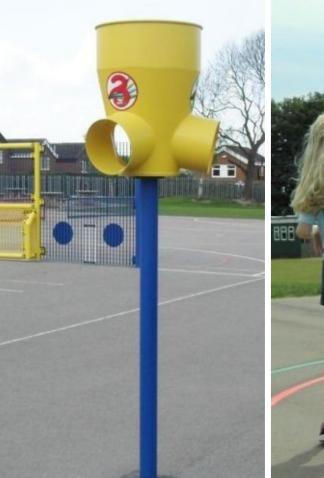

# **Ball Shooter Games**

## **Hot Shot Ball Game**

- Height 3000mm
- Diameter 1050mm