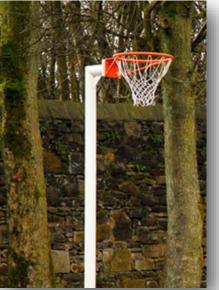

# Netball Options

## Single Basketball Post

#### Option 1

Primary schools often prefer to opt for the popular 2.6m version.

Option 2

The ring height is set at 3.05m (10ft) for regulation play.

**Triple Netball Post** 

• All three rings can be set at different heights

• Available in 2 heights to suit different age groups

Choose a ring height to suit your needs or set at 3.05m (10ft) for regulation play.

Primary schools often prefer to opt for the popular 2.6m version.