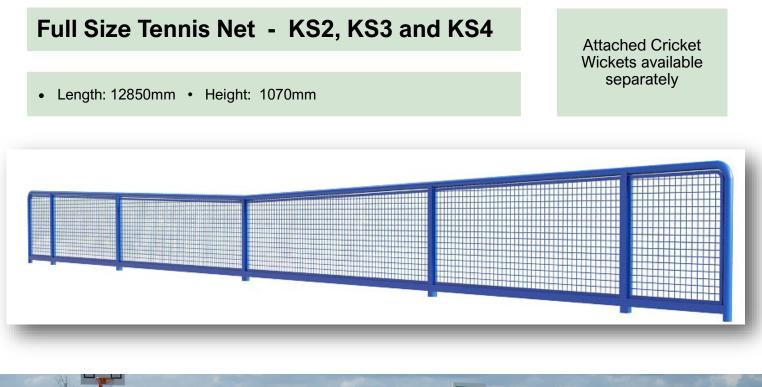

#### Option 1

Primary schools often prefer to opt for the popular 2.6m version.

Option 2

The ring height is set at 3.05m (10ft) for regulation play.

**Triple Netball Post** 

• All three rings can be set at different heights

• Available in 2 heights to suit different age groups





Choose a ring height to suit your needs or set at 3.05m (10ft) for regulation play.

Primary schools often prefer to opt for the popular 2.6m version.











Challenge Unit 6

Length: 8000mm · Height: 2350mm · Width: 344mm





**Challenge Unit 8** 

•

# **Ball Shooter Games**





## **Hot Shot Ball Game**

- Height 3000mm
- Diameter 1050mm









# **Steel Tennis Nets**

## Mini Tennis Net - KS2, KS3 and KS4

• Length: 6000mm • Height: 800mm

Attached Cricket Wickets available separately









All images remain the property of AMV and Premier Play Solutions respectively