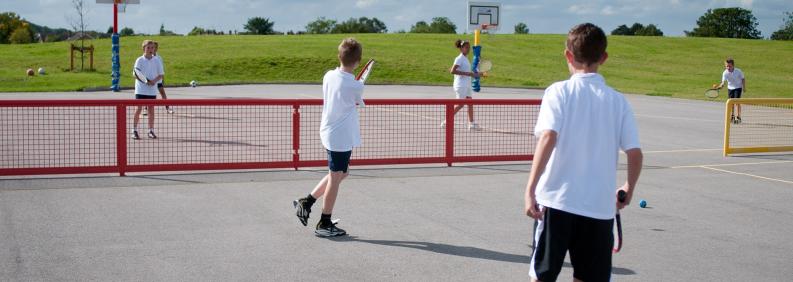

#### Option 1

Primary schools often prefer to opt for the popular 2.6m version.

Option 2

The ring height is set at 3.05m (10ft) for regulation play.

**Triple Netball Post** 

• All three rings can be set at different heights

• Available in 2 heights to suit different age groups





Choose a ring height to suit your needs or set at 3.05m (10ft) for regulation play.

Primary schools often prefer to opt for the popular 2.6m version.











Challenge Unit 6

Length: 8000mm · Height: 2350mm · Width: 344mm





**Challenge Unit 8** 

•

# **Ball Shooter Games**





## **Hot Shot Ball Game**

- Height 3000mm
- Diameter 1050mm









# **Steel Tennis Nets**

## Mini Tennis Net - KS2, KS3 and KS4

• Length: 6000mm • Height: 800mm

Attached Cricket Wickets available separately









All images remain the property of AMV and Premier Play Solutions respectively