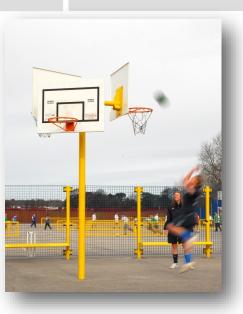

### Single Basketball Post

**Triple Basketball Post** 

• Available in 3 heights to suit different age groups

Option 1

The short 2 metre infant height basketball post is ideal for fun target practise.

Option 2

Primary schools often prefer to opt for the popular 2.6m version.

• Option 3

The ring height is set at 3.05m (10ft) for regulation play.

· All three rings can be set at different heights

Choose a ring height to suit your needs or set at 3.05m (10ft) for regulation play.

## Single Basketball Post