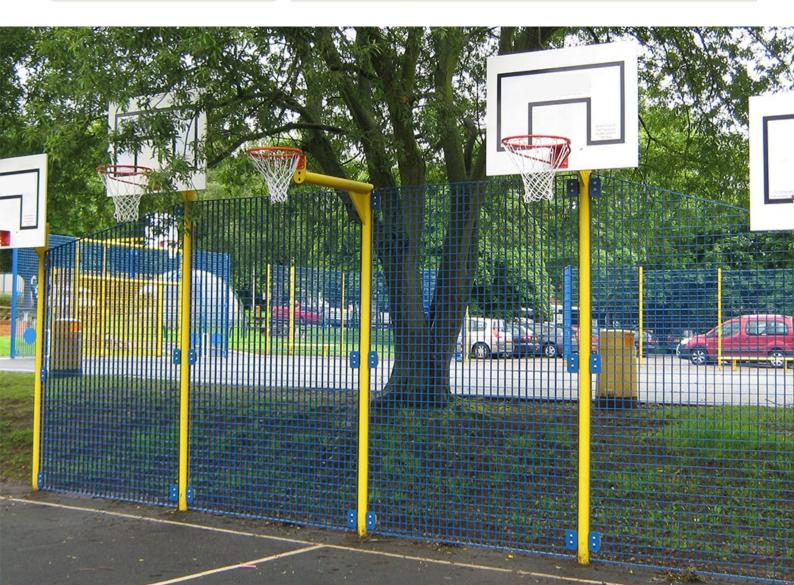

Challenge Unit 6

Length: 8000mm · Height: 2350mm · Width: 344mm

**Challenge Unit 8** 

•