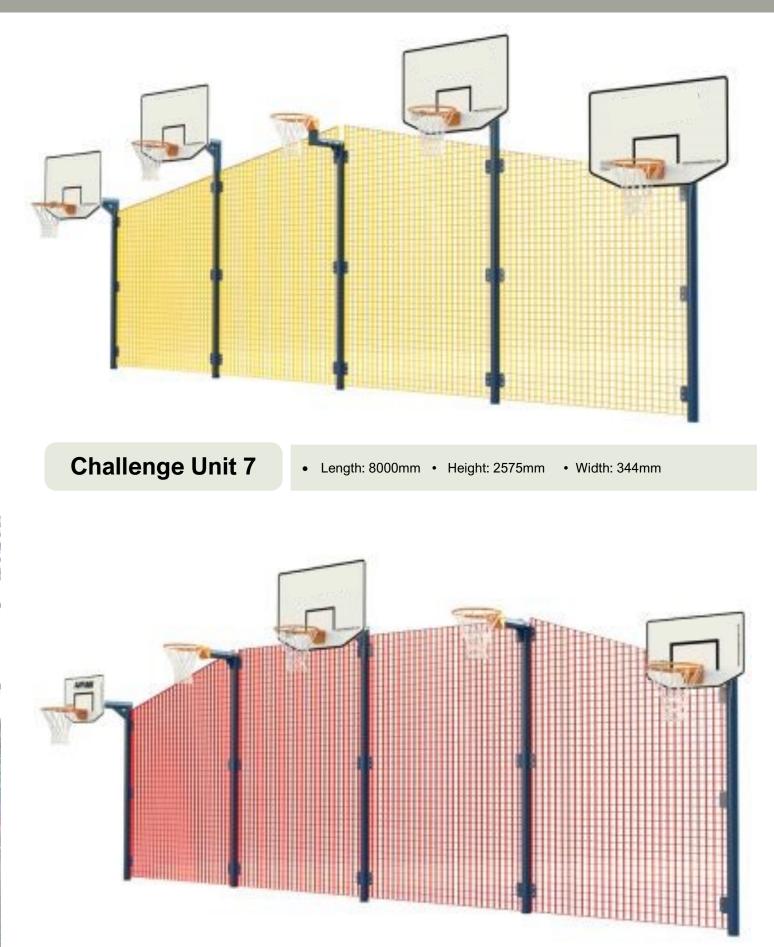

Challenge Unit 6

Length: 8000mm · Height: 2350mm · Width: 344mm

**Challenge Unit 8** 

•