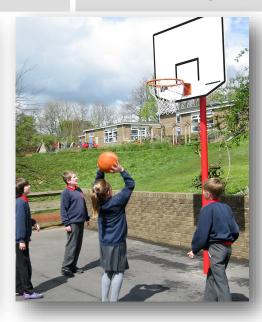

### Single Basketball Post

**Triple Basketball Post** 

• Available in 3 heights to suit different age groups

Option 1

The short 2 metre infant height basketball post is ideal for fun target practise.

Option 2

Primary schools often prefer to opt for the popular 2.6m version.

• Option 3

The ring height is set at 3.05m (10ft) for regulation play.

· All three rings can be set at different heights

Choose a ring height to suit your needs or set at 3.05m (10ft) for regulation play.