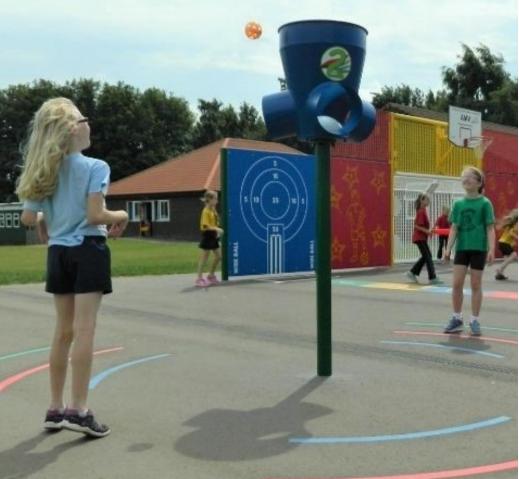

# **Ball Shooter Games**

## **Hot Shot Ball Game**

- Height 3000mm
- Diameter 1050mm