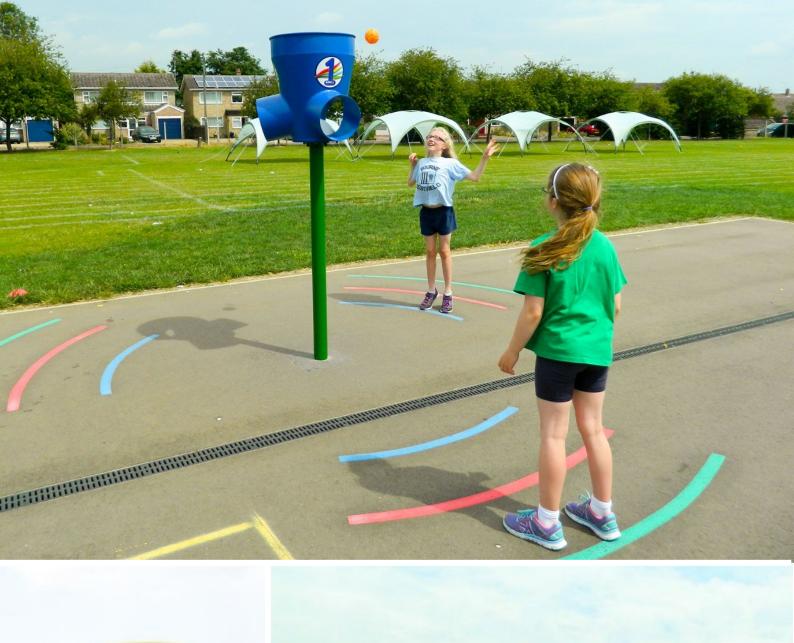

# **Ball Shooter Games**

## **Hot Shot Ball Game**

- Height 3000mm
- Diameter 1050mm