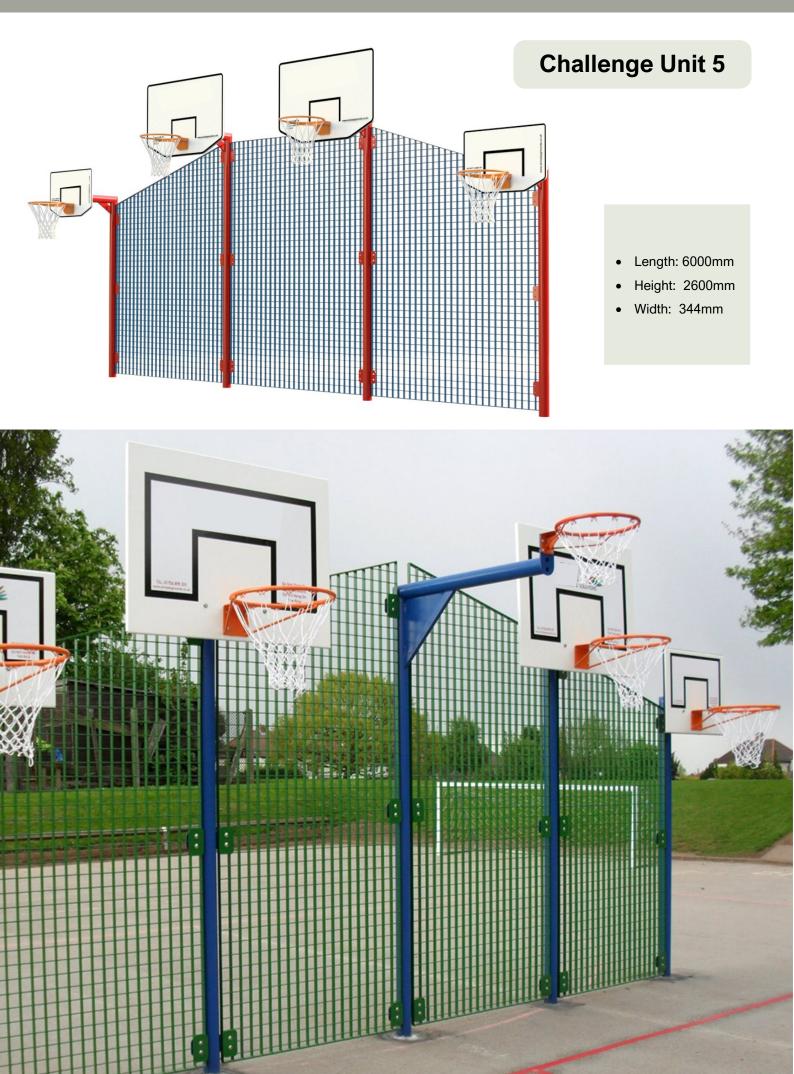

Challenge Unit 6

Length: 8000mm · Height: 2350mm · Width: 344mm

**Challenge Unit 8** 

•