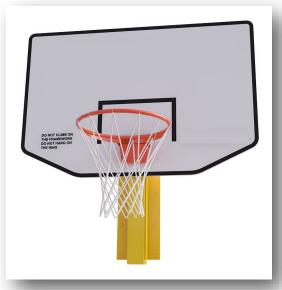

## **Basketball Options**

### Single Basketball Post



**Triple Basketball Post** 

• Available in 3 heights to suit different age groups



Option 1

The short 2 metre infant height basketball post is ideal for fun target practise.

Option 2

Primary schools often prefer to opt for the popular 2.6m version.

• Option 3

The ring height is set at 3.05m (10ft) for regulation play.

· All three rings can be set at different heights





Choose a ring height to suit your needs or set at 3.05m (10ft) for regulation play.

Primary schools often prefer to opt for the popular 2.6m version.

#### Wall Mounted Basketball







# Netball Options

## Single Basketball Post





#### Option 1

Primary schools often prefer to opt for the popular 2.6m version.

Option 2

The ring height is set at 3.05m (10ft) for regulation play.

**Triple Netball Post** 

• All three rings can be set at different heights

• Available in 2 heights to suit different age groups





Choose a ring height to suit your needs or set at 3.05m (10ft) for regulation play.

Primary schools often prefer to opt for the popular 2.6m version.











Challenge Unit 6

Length: 8000mm · Height: 2350mm · Width: 344mm





**Challenge Unit 8** 

•

# **Ball Shooter Games**





## **Hot Shot Ball Game**

- Height 3000mm
- Diameter 1050mm









# **Steel Tennis Nets**

## Mini Tennis Net - KS2, KS3 and KS4

• Length: 6000mm • Height: 800mm

A