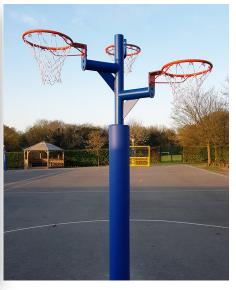

#### Option 1

Primary schools often prefer to opt for the popular 2.6m version.

Option 2

The ring height is set at 3.05m (10ft) for regulation play.

**Triple Netball Post** 

• All three rings can be set at different heights

• Available in 2 heights to suit different age groups

Choose a ring height to suit your needs or set at 3.05m (10ft) for regulation play.

Primary schools often prefer to opt for the popular 2.6m version.