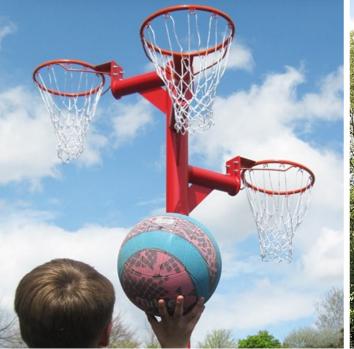

#### Option 1

Primary schools often prefer to opt for the popular 2.6m version.

Option 2

The ring height is set at 3.05m (10ft) for regulation play.

**Triple Netball Post** 

• All three rings can be set at different heights

• Available in 2 heights to suit different age groups

Choose a ring height to suit your needs or set at 3.05m (10ft) for regulation play.

Primary schools often prefer to opt for the popular 2.6m version.