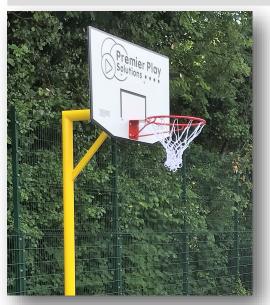

### Single Basketball Post

**Triple Basketball Post** 

• Available in 3 heights to suit different age groups

Option 1

The short 2 metre infant height basketball post is ideal for fun target practise.

Option 2

Primary schools often prefer to opt for the popular 2.6m version.

• Option 3

The ring height is set at 3.05m (10ft) for regulation play.

· All three rings can be set at different heights

Choose a ring height to suit your needs or set at 3.05m (10ft) for regulation play.