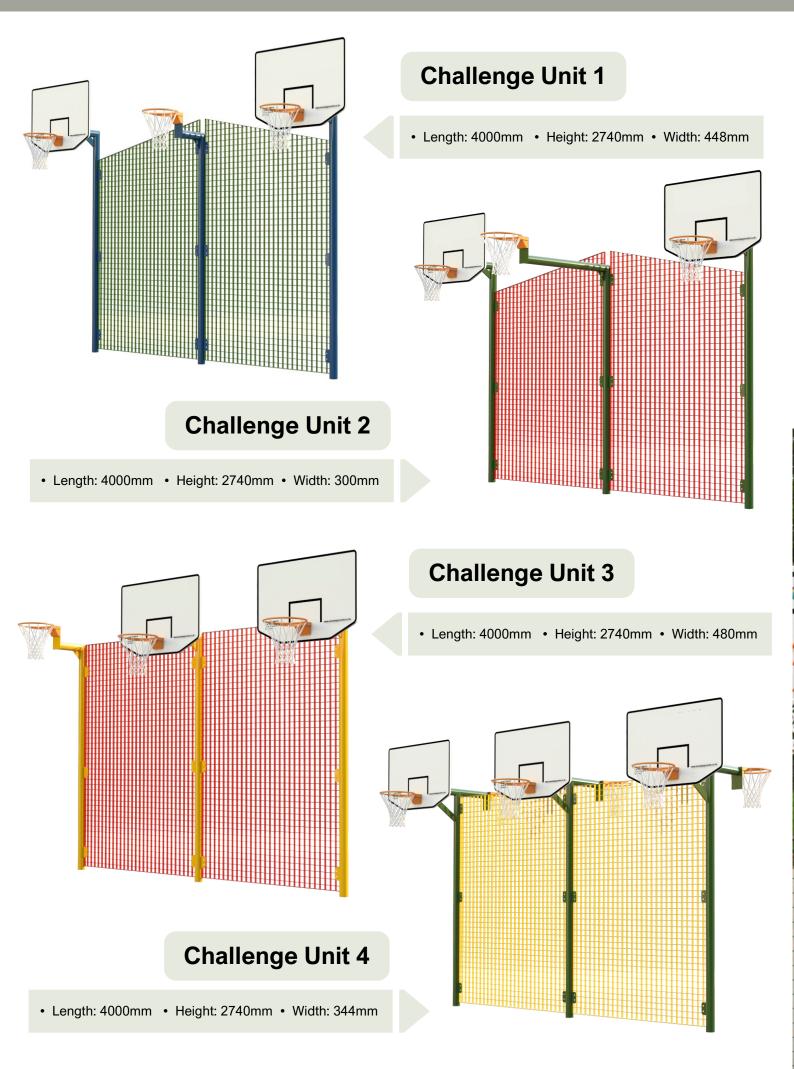

Challenge Unit 6

Length: 8000mm · Height: 2350mm · Width: 344mm

**Challenge Unit 8** 

•