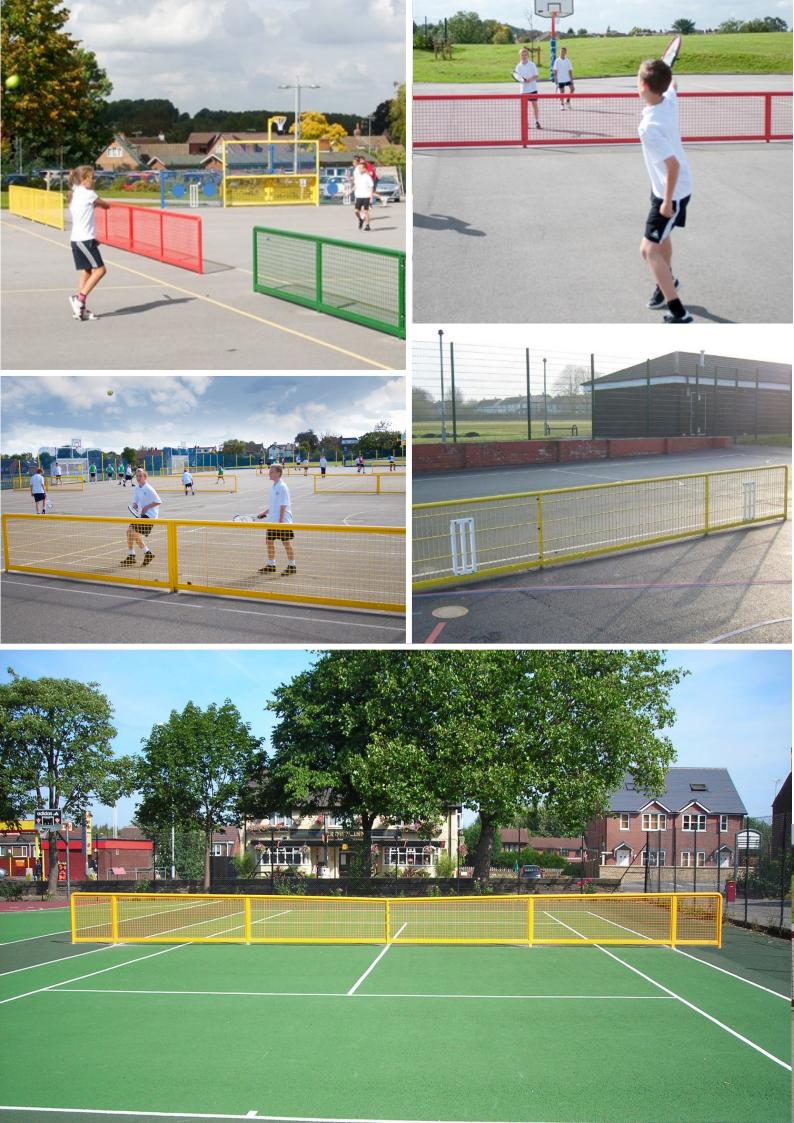

# **Steel Tennis Nets**

## Mini Tennis Net - KS2, KS3 and KS4

• Length: 6000mm • Height: 800mm

Attached Cricket Wickets available separately

All images remain the property of AMV and Premier Play Solutions respectively