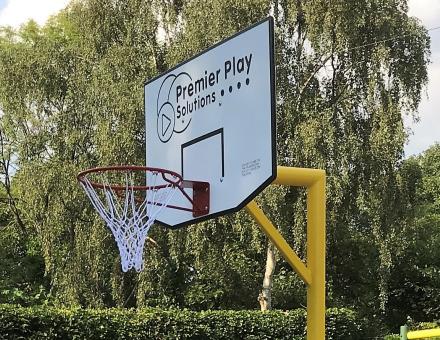

3

The ring height is set at 3.05m (10ft) for regulation play.

· All three rings can be set at different heights





Choose a ring height to suit your needs or set at 3.05m (10ft) for regulation play.

Primary schools often prefer to opt for the popular 2.6m version.

#### Wall Mounted Basketball







# Netball Options

## Single Basketball Post





#### Option 1

Primary schools often prefer to opt for the popular 2.6m version.

Option 2

The ring height is set at 3.05m (10ft) for regulation play.

**Triple Netball Post** 

• All three rings can be set at different heights

• Available in 2 heights to suit different age groups





Choose a ring height to suit your needs or set at 3.05m (10ft) for regulation play.

Primary schools often prefer to opt for the popular 2.6m version.











Challenge Unit 6

Length: 8000mm · Height: 2350mm · Width: 344mm





**Challenge Unit 8** 

•

# **Ball Shooter Games**





## **Hot Shot Ball Game**

- Height 3000mm
- Diameter 1050mm









# **Steel Tennis Nets**

## Mini Tennis Net - KS2, KS3 and KS4

• Length: 6000mm • Height: 800mm

Attached Cricket Wickets available separately









All images remain the property of AMV and Premier Play Solutions respectively