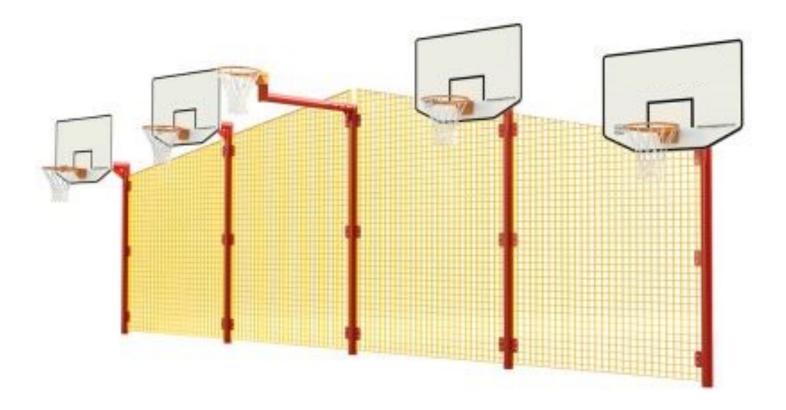

Challenge Unit 6

Length: 8000mm · Height: 2350mm · Width: 344mm

**Challenge Unit 8** 

•