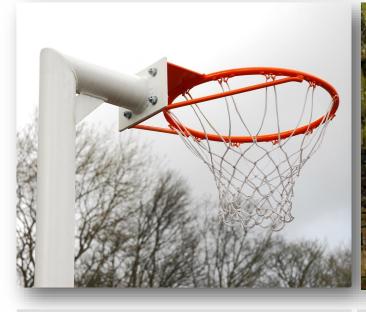

Primary schools often prefer to opt for the popular 2.6m version.

• Option 3

The ring height is set at 3.05m (10ft) for regulation play.

· All three rings can be set at different heights

Choose a ring height to suit your needs or set at 3.05m (10ft) for regulation play.

Primary schools often prefer to opt for the popular 2.6m version.