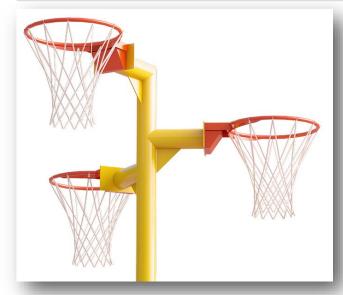

#### Option 1

Primary schools often prefer to opt for the popular 2.6m version.

Option 2

The ring height is set at 3.05m (10ft) for regulation play.

**Triple Netball Post** 

• All three rings can be set at different heights

• Available in 2 heights to suit different age groups

Choose a ring height to suit your needs or set at 3.05m (10ft) for regulation play.

Primary schools often prefer to opt for the popular 2.6m version.