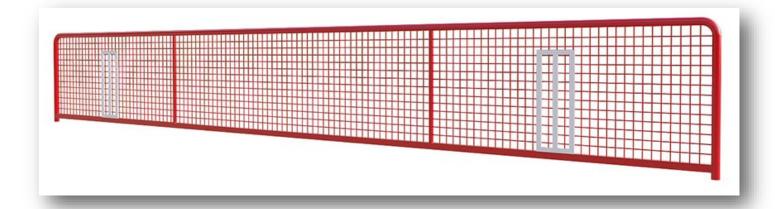

## Mini Tennis Net - KS2, KS3 and KS4

• Length: 6000mm • Height: 800mm

Attached Cricket Wickets available separately

All images remain the property of AMV and Premier Play Solutions respectively