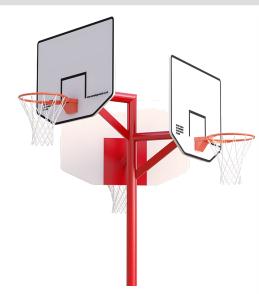

### Single Basketball Post

**Triple Basketball Post** 

• Available in 3 heights to suit different age groups

Option 1

The short 2 metre infant height basketball post is ideal for fun target practise.

Option 2

Primary schools often prefer to opt for the popular 2.6m version.

• Option 3

The ring height is set at 3.05m (10ft) for regulation play.

· All three rings can be set at different heights

Choose a ring height to suit your needs or set at 3.05m (10ft) for regulation play.