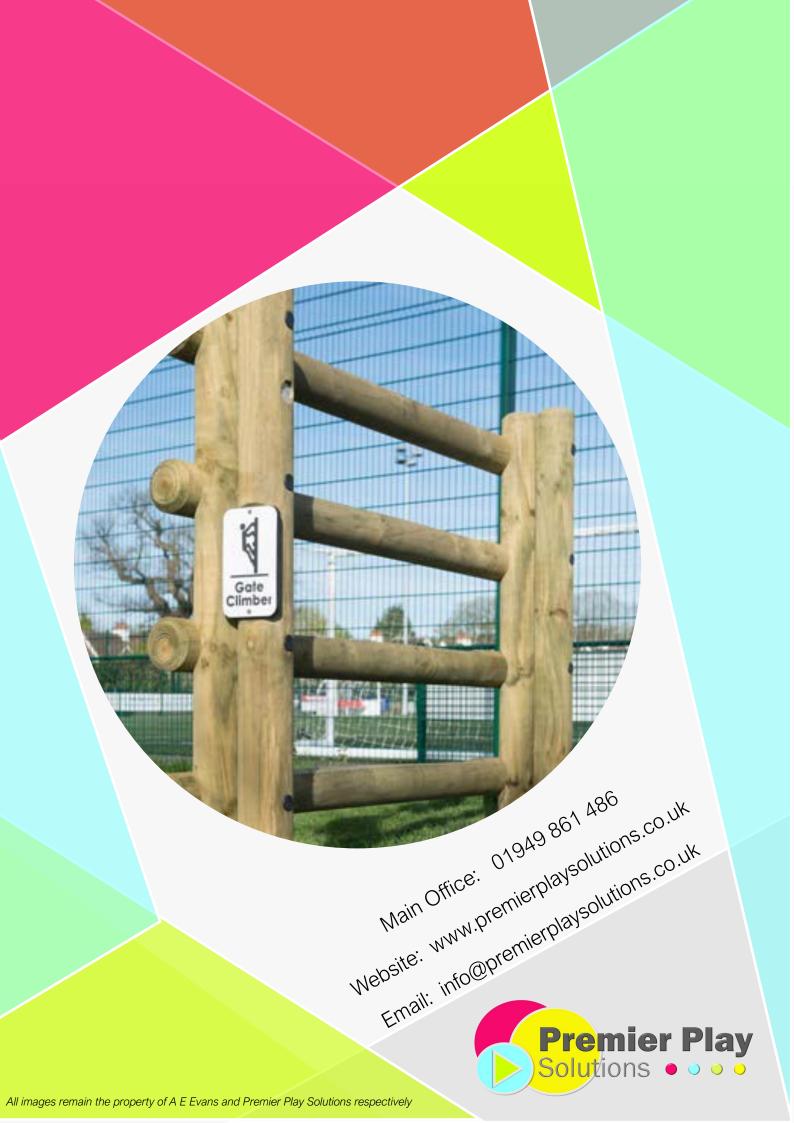

#### Fitness Stations - Combined Stations

**Assault Wall** L 1500mm W 450mm H 2100mm FFH: 2100mm Minimum Area: 17.7m<sup>2</sup> L 5020mm W 3970mm

**Timber Gate Climber** L 1900mm W 312mm H 1900mm FFH: 1900mm Minimum Area: 18.7m<sup>2</sup> L 5420mm W 3895mm