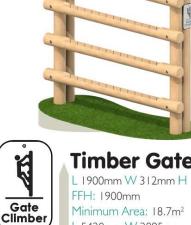

#### Fitness Stations - Combined Stations

**Assault Wall** L 1500mm W 450mm H 2100mm FFH: 2100mm Minimum Area: 17.7m<sup>2</sup> L 5020mm W 3970mm

**Timber Gate Climber** L 1900mm W 312mm H 1900mm FFH: 1900mm Minimum Area: 18.7m<sup>2</sup> L 5420mm W 3895mm