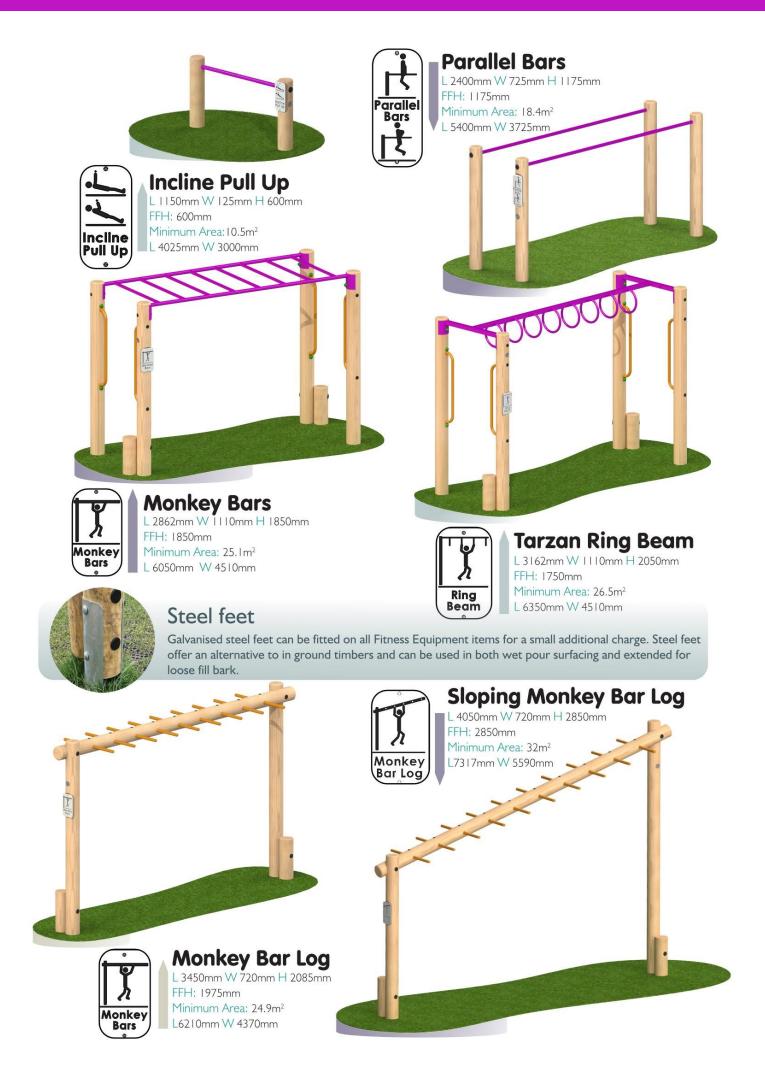

#### Steel feet

Galvanised steel feet can be fitted on all Fitness Equipment items for a small additional charge. Steel feet offer an alternative to in ground timbers and can be used in both wet pour surfacing and extended for loose fill bark.