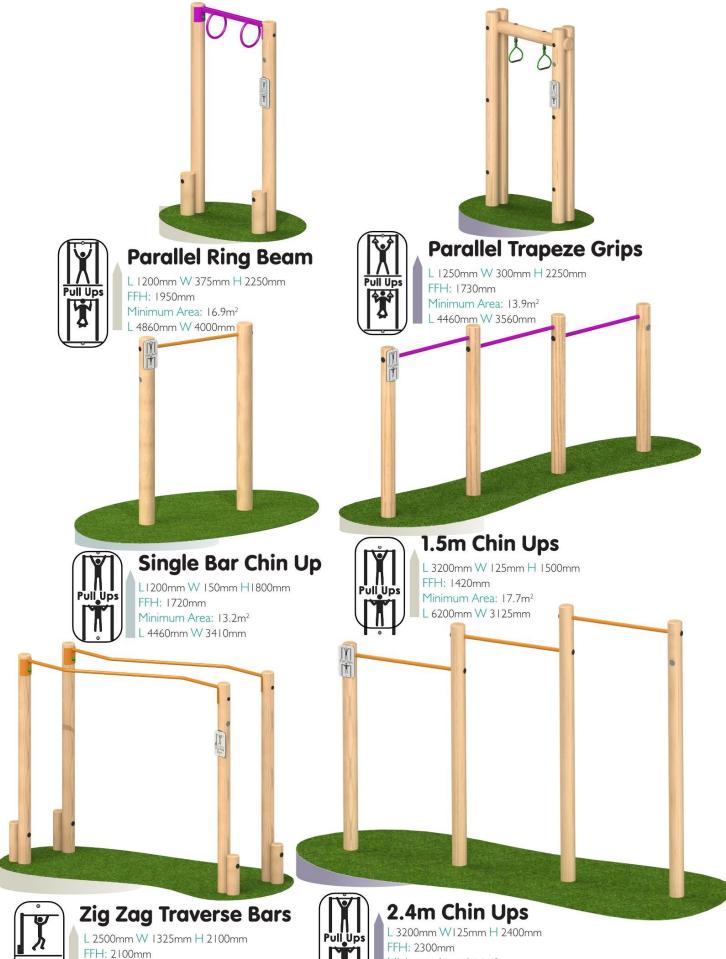

Minimum Area: 24m<sup>2</sup> L 5925mm W 5374mm

Zig Zag

Bars

Minimum Area: 26.1m<sup>2</sup> L 7135mm W 4060mm







# FFH: 1200mm

Minimum Area: 78.4m<sup>2</sup> based on suggested layout L 11000mm W 7301mm

#### Fitness Stations - Combined Stations



**Assault Wall** L 1500mm W 450mm H 2100mm FFH: 2100mm Minimum Area: 17.7m<sup>2</sup> L 5020mm W 3970mm



**Timber Gate Climber** L 1900mm W 312mm H 1900mm FFH: 1900mm Minimum Area: 18.7m<sup>2</sup> L 5420mm W 3895mm

#### Steel feet

Galvanised steel feet can be fitted on all Fitness Equipment items for a small additional charge. Steel feet offer an alternative to in ground timbers and can be used in both wet pour surfacing and extended for loose fill bark.





#### **Dip Station**

L 2034mm W 1675mm H 1600mm FFH: 1200mm Minimum