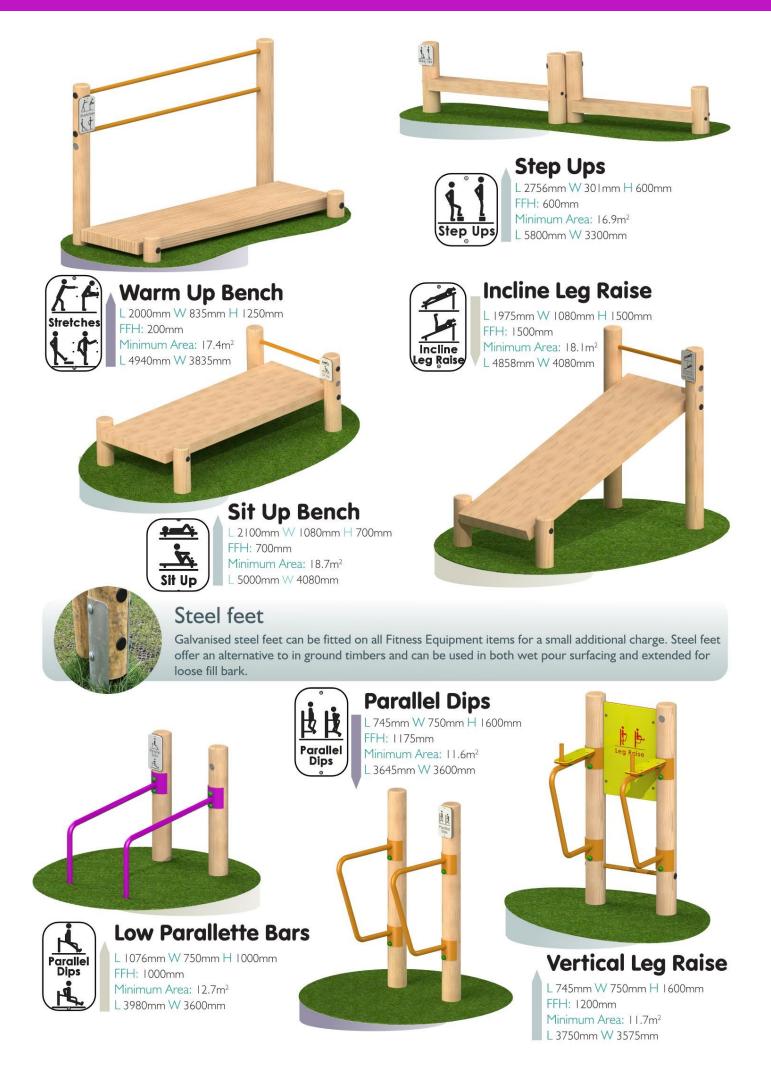

#### Steel feet

Galvanised steel feet can be fitted on all Fitness Equipment items for a small additional charge. Steel feet offer an alternative to in ground timbers and can be used in both wet pour surfacing and extended for loose fill bark.