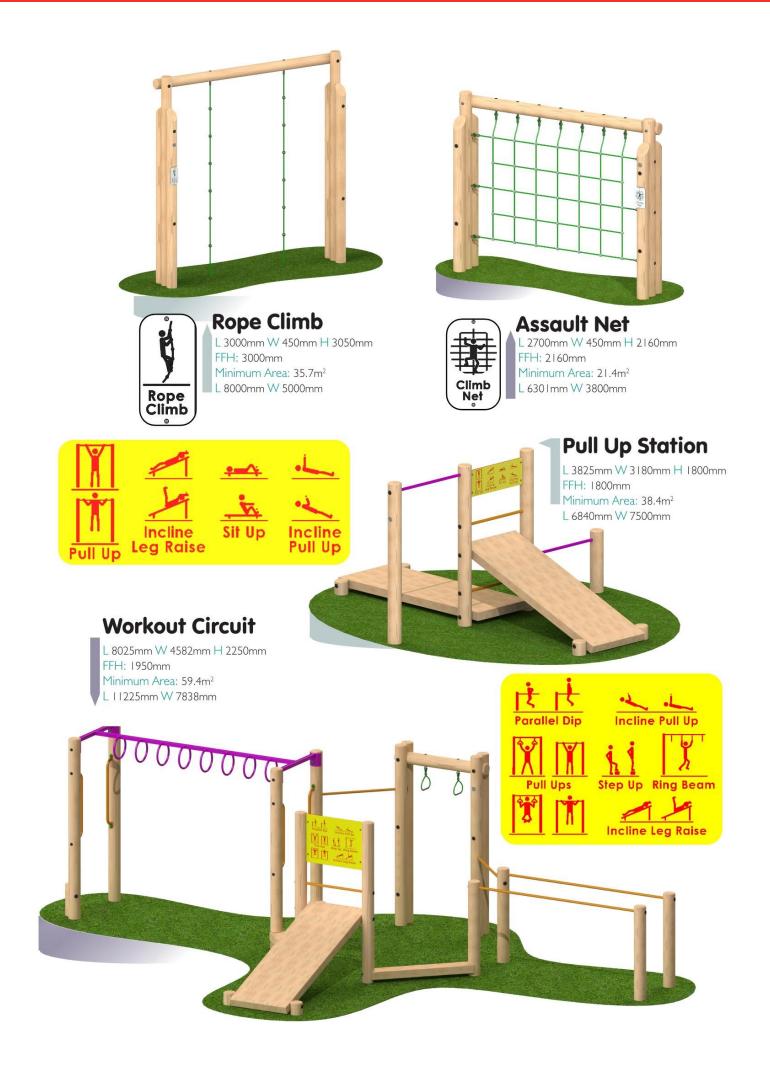

#### Fitness Stations - Combined Stations

**Assault Wall** L 1500mm W 450mm H 2100mm FFH: 2100mm Minimum Area: 17.7m<sup>2</sup> L 5020mm W 3970mm

**Timber Gate Climber** L 1900mm W 312mm H 1900mm FFH: 1900mm Minimum Area: 18.7m<sup>2</sup> L 5420mm W 3895mm

#### Fitness Stations - Combined Stations