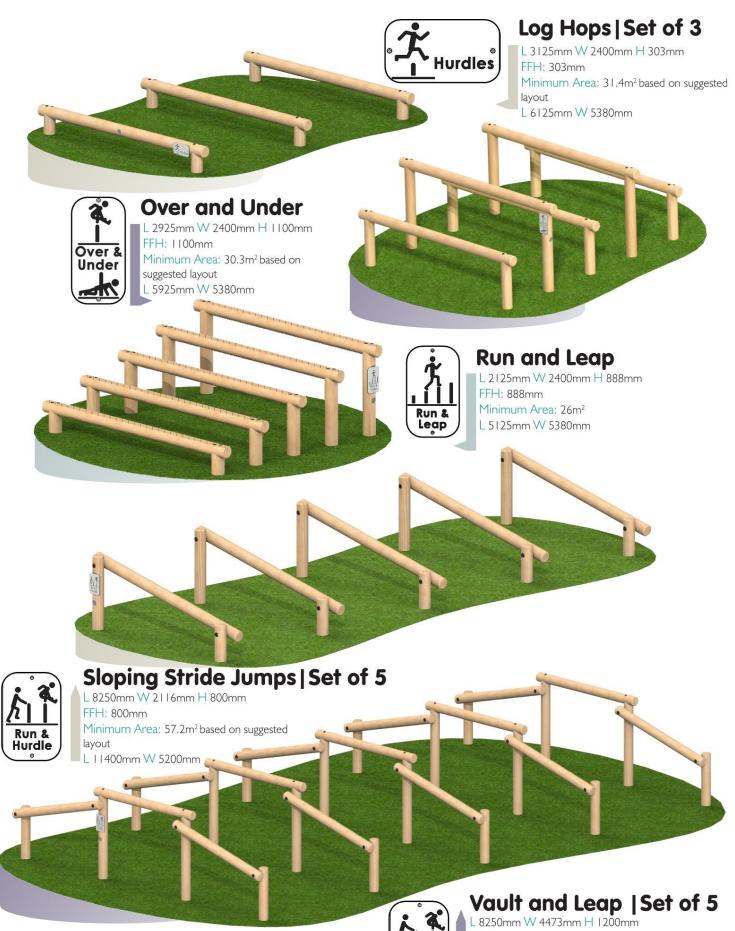

Minimum Area: 24m<sup>2</sup> L 5925mm W 5374mm

Zig Zag

Bars

Minimum Area: 26.1m<sup>2</sup> L 7135mm W 4060mm

# FFH: 1200mm

Minimum Area: 78.4m<sup>2</sup> based on suggested layout L 11000mm W 7301mm