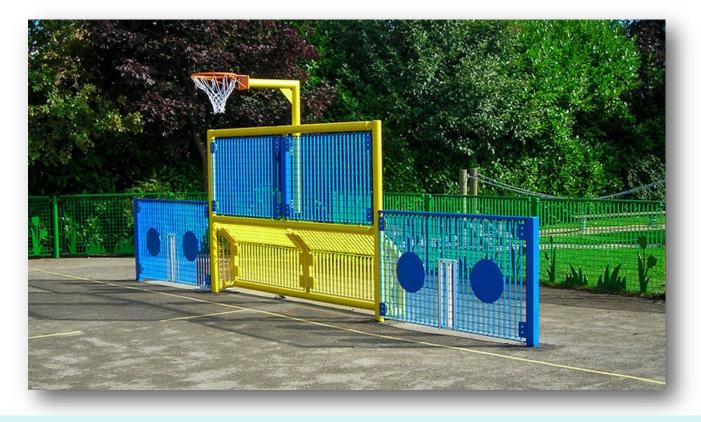

### KS2 Goal Unit 175 - Basketball and Netball

- Overall Height: 2000mm Overall Width: 7200mm Goal Depth: 400mm
  Basketball Ring Height 2600mm Netball Ring Height 2740mm

### KS2 Goal Unit 231 - Netball and Basketball

- Overall Height: 2000mm Overall Width: 7200mm Goal Depth: 400mm
  Basketball Ring Height 2600mm Netball Ring Height 2740mm