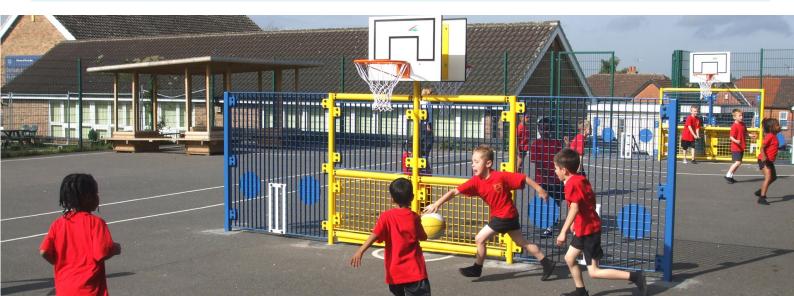

### KS2 Goal Unit 3 - Basketball

• Overall Height: 2000mm • Overall Width: 7200mm • Goal Depth: 400mm • Ring Height: 2600mm

### KS2 Goal Unit 2 - Basketball

• Overall Height: 2000mm • Overall Width: 7200mm • Goal Depth: 400mm • Ring Height: 2600mm

### KS2 Goal Unit 271 - Basketball

- Overall Height: 2000mm 
  Overall Width: 7200mm 
  Goal Depth: 600mm
- Goal Height 14400mm
  Basketball Ring Height 26000mm

### KS2 Goal Unit 271 - Triple Basketball

Overall Height: 2000mm • Overall Width: 7200mm • Goal Depth: 400mm • Ring Height 2600mm