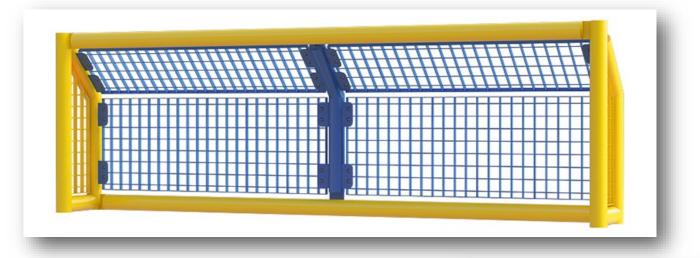

### KS2 Recess Goal 37

This basic recessed goal is ideal where space is limited. Can be used individually or as a pair to encourage organised team sports, including football and hockey.

- Overall Height: 1000mm
- Overall Width: 3200mm
- Goal Depth: 400mm