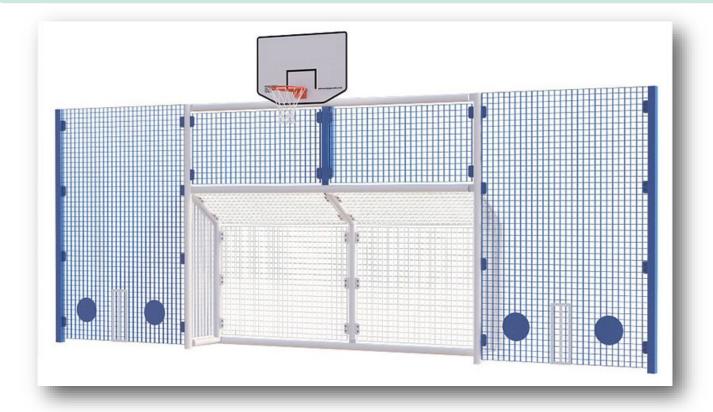

### KS2 Goal Unit 3 - Basketball

• Overall Height: 2000mm • Overall Width: 7200mm • Goal Depth: 400mm • Ring Height: 2600mm

### KS2 Goal Unit 2 - Basketball

• Overall Height: 2000mm • Overall Width: 7200mm • Goal Depth: 400mm • Ring Height: 2600mm