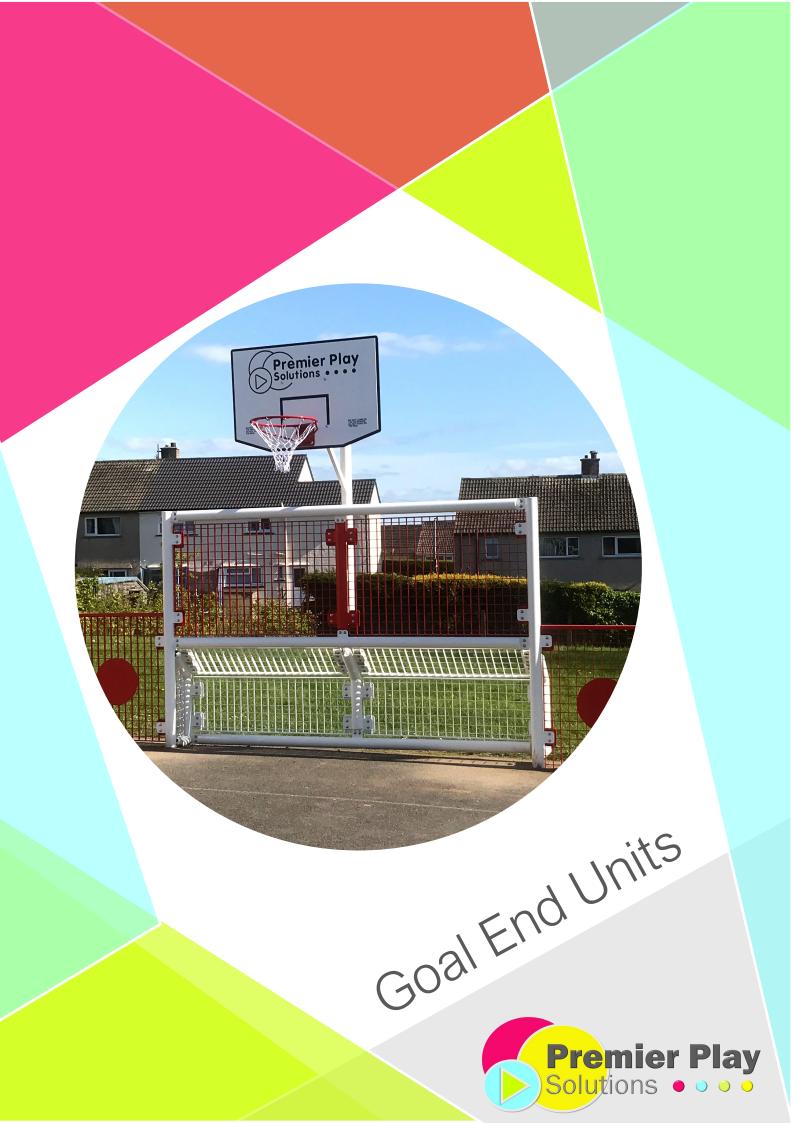

## KS1 Infant Goal Units - Suitable for 7 years and under

### KS1 Goal Unit 1





• Goal Height: 1500mm • Goal Width: 2000mm • Goal Depth: 300mm • Ring Height: 1800mm



Overall Height: 1500mm • Overall Width: 4980mm • Goal Depth: 300mm • Ring Height: 1800mm



## KS1 Infant Goal Units - Suitable for 7 years and under

### KS1 Goal Unit 3





Overall Height: 1500mm • Overall Width: 4980mm • Goal Depth: 300mm • Ring Height: 1800mm



Overall Height: 1500mm • Overall Width: 2000mm • Goal Depth: 300mm • Ring Height: 1800mm





#### KS1 Infant Goal Recess 237



• Goal Height: 1400mm • Goal Width: 2000mm • Goal Depth: 750mm

### KS1 Infant Goal Recess 37



• Goal Height: 700mm • Goal Width: 2000mm • Goal Depth: 300mm



### KS2 Recess Goal 37

This basic recessed goal is ideal where spa