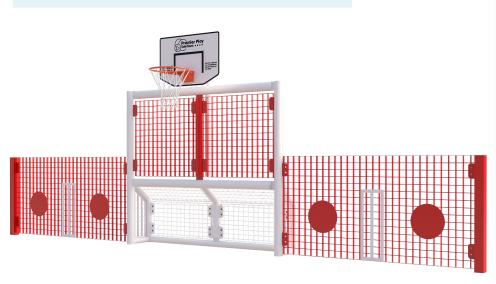

### KS1 Goal Unit 1

• Goal Height: 1500mm • Goal Width: 2000mm • Goal Depth: 300mm • Ring Height: 1800mm

Overall Height: 1500mm • Overall Width: 4980mm • Goal Depth: 300mm • Ring Height: 1800mm