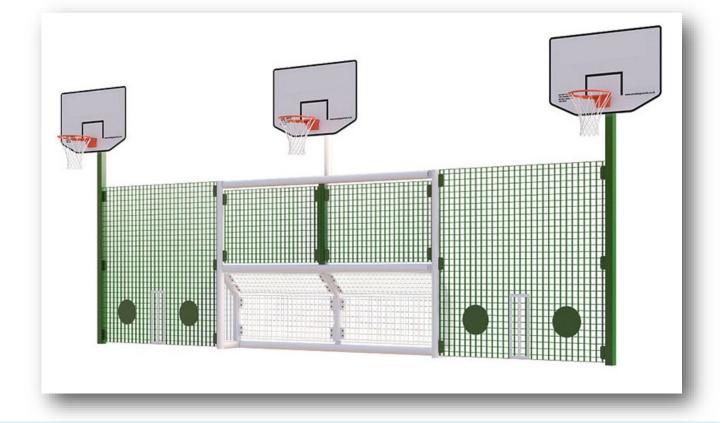

### KS2 Goal Unit 175 - Basketball and Netball

- Overall Height: 2000mm Overall Width: 7200mm Goal Depth: 400mm
  Basketball Ring Height 2600mm Netball Ring Height 2740mm

### KS2 Goal Unit 231 - Netball and Basketball

- Overall Height: 2000mm Overall Width: 7200mm Goal Depth: 400mm
  Basketball Ring Height 2600mm Netball Ring Height 2740mm