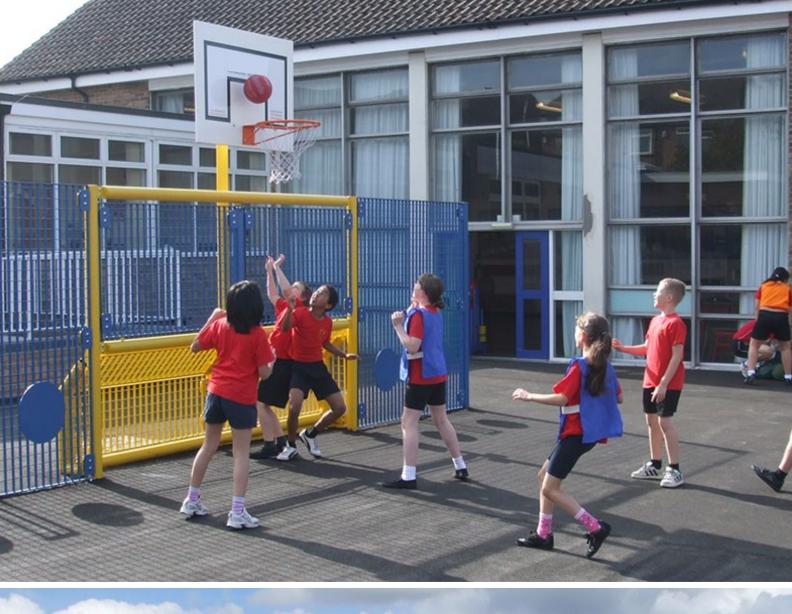

ght: 2000mm • Overall Width: 7200mm • Goal Depth: 400mm • Ring Height: 2740mm



### KS2 Goal Unit 3 - Basketball

• Overall Height: 2000mm • Overall Width: 7200mm • Goal Depth: 400mm • Ring Height: 2600mm



### KS2 Goal Unit 109 - Netball

Overall Height: 2000mm • Overall Width: 7200mm • Goal Depth: 400mm • Ring Height: 2740mm



### KS2 Goal Unit 2 - Basketball

• Overall Height: 2000mm • Overall Width: 7200mm • Goal Depth: 400mm • Ring Height: 2600mm



### KS2 Goal Unit 175 - Basketball and Netball

- Overall Height: 2000mm Overall Width: 7200mm Goal Depth: 400mm
  Basketball Ring Height 2600mm Netball Ring Height 2740mm



### KS2 Goal Unit 271 - Basketball

- Overall Height: 2000mm 
  Overall Width: 7200mm 
  Goal Depth: 600mm
- Goal Height 14400mm
  Basketball Ring Height 26000mm







### KS2 Goal Unit 231 - Netball and Basketball

- Overall Height: 2000mm Overall Width: 7200mm Goal Depth: 400mm
  Basketball Ring Height 2600mm Netball Ring Height 2740mm



### KS2 Goal Unit 271 - Triple Basketball

Overall Height: 2000mm • Overall Width: 7200mm • Goal Depth: 400mm • Ring Height 2600mm



#### KS3 Recess Goal 133

This basic recessed goal is ideal where space is limited. Can be used individually or as a pair to encourage organised team sports.

• Overall Height: 1000mm • Overall Width: 3850mm • Goal Depth: 400mm



#### KS3 Recess Goal 229

Overall Height: 2100mm Overall Width: 3850mm Goal Depth: 750mm



### KS3 Goal Frame 23 - Basketball

Overall Height: 3000mm Overall Width: 3850mm Ring Height : 3050mmmm Goal Height: 2000mm





#### KS3 Recess Goal 59 - Basketb