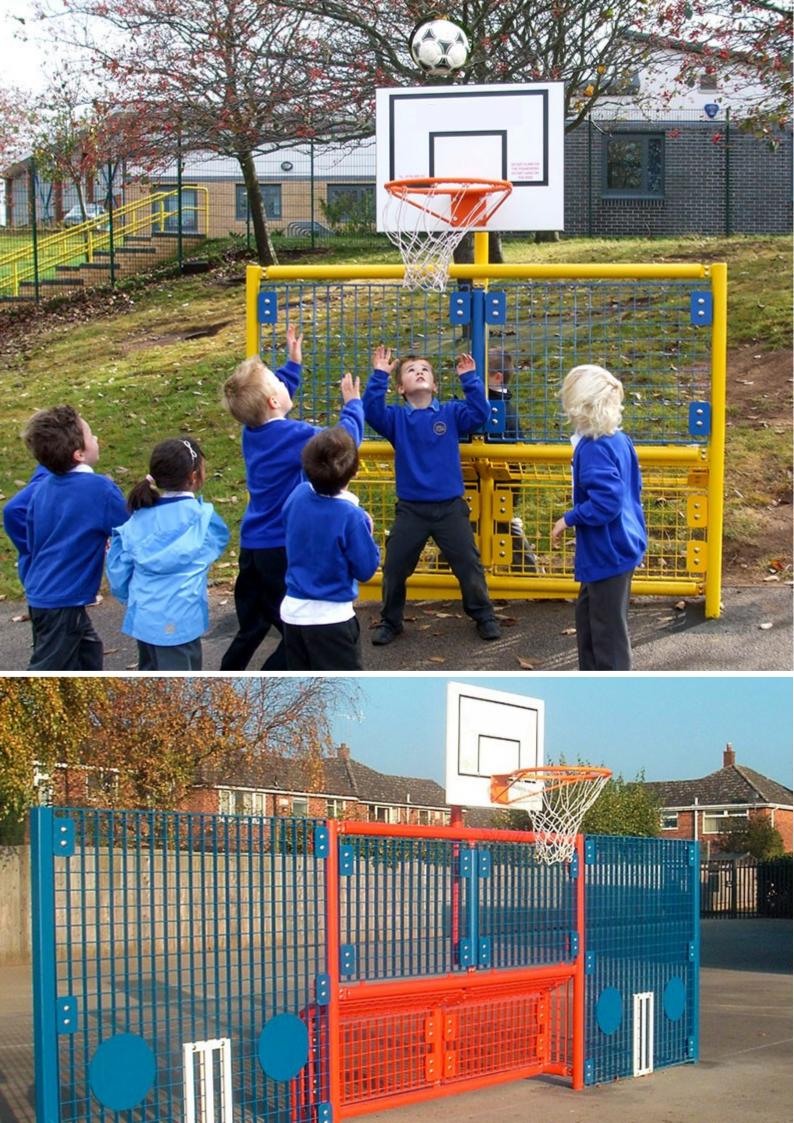

### KS2 Goal Unit 1 BB

- Overall Height: 2000mm
- Overall Width: 3200mm
- Goal Depth: 400mm
- Ring Height: 2600mm

### KS2 Goal Unit 188 BB

- Overall Height: 2000mm
- Overall Width: 3200mm
- Goal Height: 1440mm
- Goal Depth: 750mm
- Ring Height: 2600mm