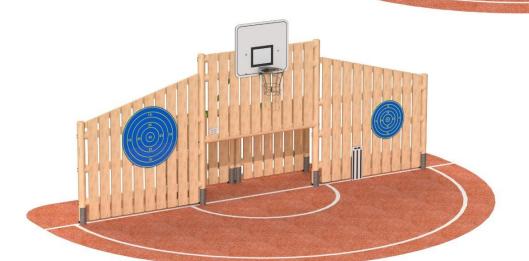

#### **Timber Multi Activity Goal**

Length: 7920mm Width: 1797mm Height: 3510mm

Timber Multi Activity Goal With Kick Panels

Length: 15620mm Width: 1797mm Height: 3510mm