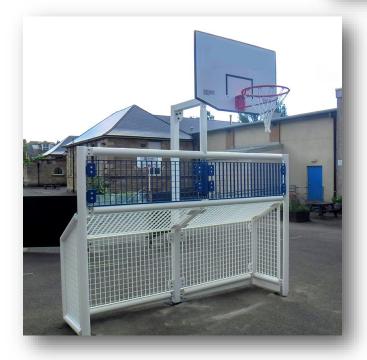

#### KS3 Recess Goal 90 - Basketball

- Overall Height: 3000mm Overall Width: 3850mm Goal Depth: 400mm Basketball Ring Height 3050mm Goal Height 1000mm

#### KS3 Recess Goal 74 - Basketball

- Overall Height: 3000mm Overall Width: 7850mm Goal Depth: 400mm
- Basketball Ring Height 3050mm Goal Height 1000mm