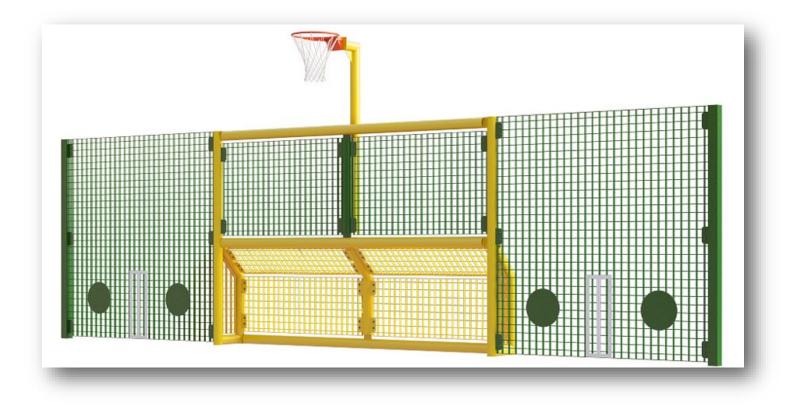

### KS2 Goal Unit 175 - Basketball and Netball

- Overall Height: 2000mm Overall Width: 7200mm Goal Depth: 400mm
  Basketball Ring Height 2600mm Netball Ring Height 2740mm

### KS2 Goal Unit 231 - Netball and Basketball

- Overall Height: 2000mm Overall Width: 7200mm Goal Depth: 400mm
  Basketball Ring Height 2600mm Netball Ring Height 2740mm