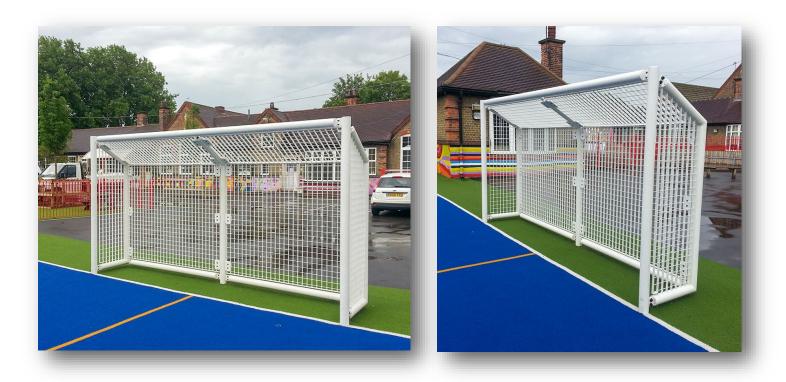

### KS1 Infant Goal Recess 37

• Goal Height: 700mm • Goal Width: 2000mm • Goal Depth: 300mm