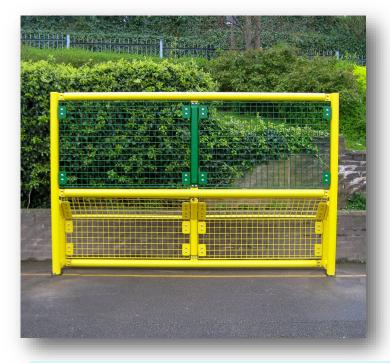

### KS2 Recess Goal 37

This basic recessed goal is ideal where space is limited. Can be used individually or as a pair to encourage organised team sports, including football and hockey.

- Overall Height: 1000mm
- Overall Width: 3200mm
- Goal Depth: 400mm