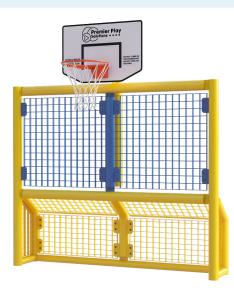

### KS1 Goal Unit 1

• Goal Height: 1500mm • Goal Width: 2000mm • Goal Depth: 300mm • Ring Height: 1800mm

Overall Height: 1500mm • Overall Width: 4980mm • Goal Depth: 300mm • Ring Height: 1800mm