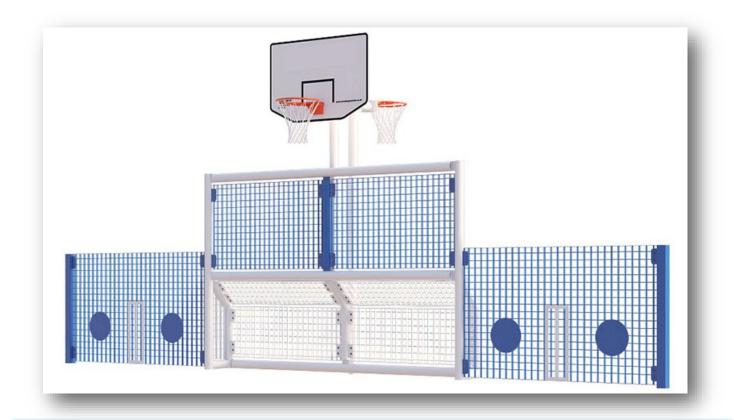

### KS2 Goal Unit 175 - Basketball and Netball

- Overall Height: 2000mm Overall Width: 7200mm Goal Depth: 400mm
  Basketball Ring Height 2600mm Netball Ring Height 2740mm

### KS2 Goal Unit 231 - Netball and Basketball

- Overall Height: 2000mm Overall Width: 7200mm Goal Depth: 400mm
  Basketball Ring Height 2600mm Netball Ring Height 2740mm