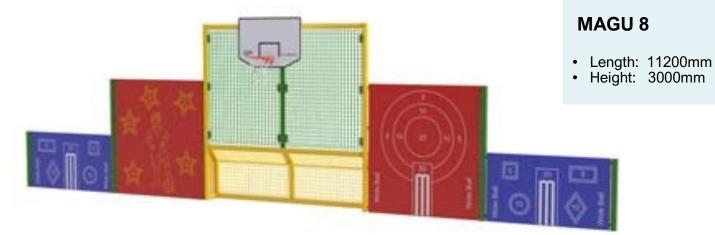

ketball

• Overall Height: 3000mm • Overall Width: 7850mm • Goal Depth: 1000mm • Ring Height: 3050mm





#### KS3 Recess Goal 74 - Basketball

- Overall Height: 3000mm Overall Width: 7850mm Goal Depth: 400mm
- Basketball Ring Height 3050mm Goal Height 1000mm



### KS3 Recess Goal 126 - Basketball

- Overall Height: 3000mm Overall Width: 7850mm Goal Depth: 750mm
- Basketball Řing Height 3050mm Goal Height 2000mm



## Timber Goal Units





#### **Timber Multi Activity Goal**

Length: 7920mm Width: 1797mm Height: 3510mm

Timber Multi Activity Goal With Kick Panels

Length: 15620mm Width: 1797mm Height: 3510mm

## Multi Activity Goal Units







MAGU 2 Length: 7200mm Height: 2000mm



### MAGU 4

- Length: 11200mm Height: 2000mm ٠
- •

#### **MAGU 10**

- Length: 11200mmHeight: 2000mm





## Multi Activity Goal Units