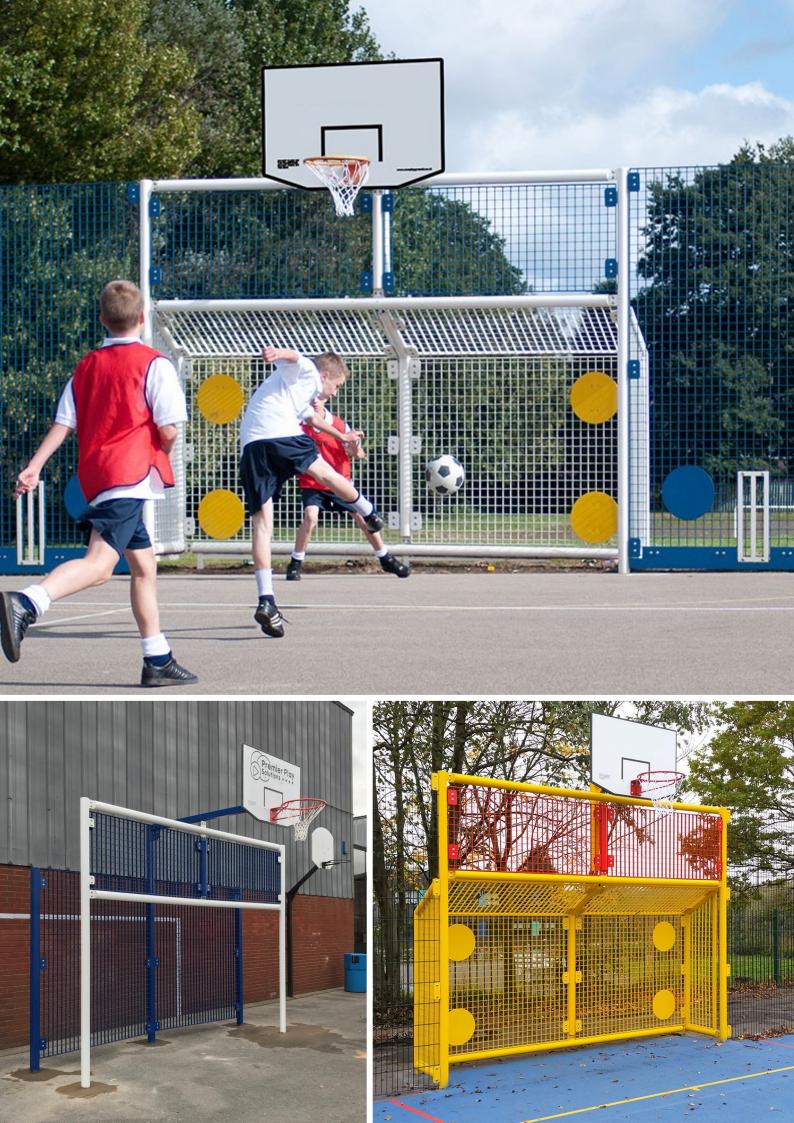

### KS2 Recess Goal 37

This basic recessed goal is ideal where space is limited. Can be used individually or as a pair to encourage organised team sports, including football and hockey.

- Overall Height: 1000mm
- Overall Width: 3200mm
- Goal Depth: 400mm

#### **KS2 Recess Goal 265**

Overall Height: 2000mm Overall Width: 3200mm Goal Depth: 750mm

### KS2 Goal Unit 6

Overall Height: 2000mm Overall Width: 3200mm Goal Depth: 400mm