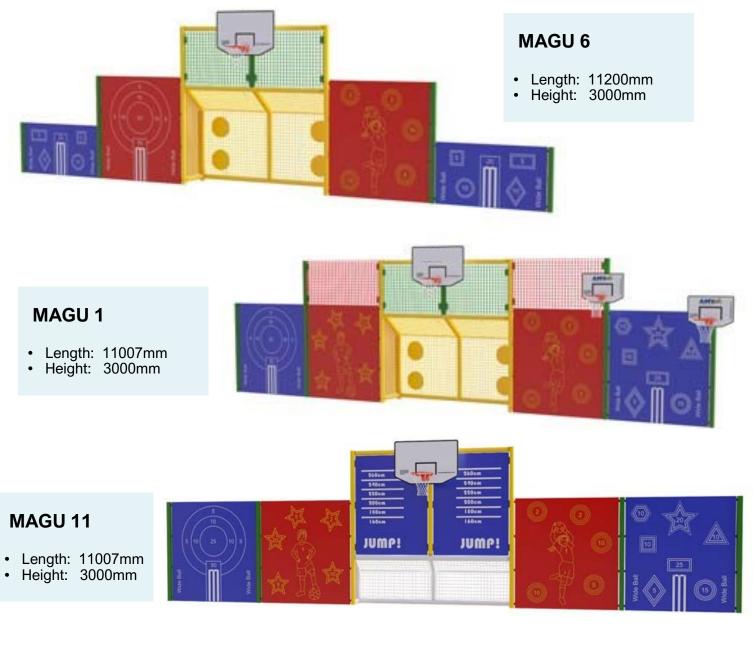

m • Overall Width: 7850mm • Goal Depth: 1000mm • Ring Height: 3050mm





#### KS3 Recess Goal 74 - Basketball

- Overall Height: 3000mm Overall Width: 7850mm Goal Depth: 400mm
- Basketball Ring Height 3050mm Goal Height 1000mm



### KS3 Recess Goal 126 - Basketball

- Overall Height: 3000mm Overall Width: 7850mm Goal Depth: 750mm
- Basketball Řing Height 3050mm Goal Height 2000mm



## Timber Goal Units





#### **Timber Multi Activity Goal**

Length: 7920mm Width: 1797mm Height: 3510mm

Timber Multi Activity Goal With Kick Panels

Length: 15620mm Width: 1797mm Height: 3510mm

## Multi Activity Goal Units







MAGU 2 Length: 7200mm Height: 2000mm



### MAGU 4

- Length: 11200mm Height: 2000mm ٠
- •

#### **MAGU 10**

- Length: 11200mmHeight: 2000mm





## Multi Activity Goal Units