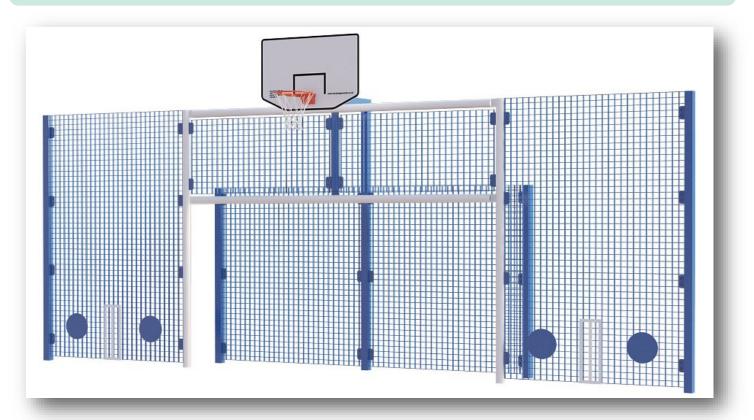

### KS2 Goal Unit 175 - Basketball and Netball

- Overall Height: 2000mm Overall Width: 7200mm Goal Depth: 400mm
  Basketball Ring Height 2600mm Netball Ring Height 2740mm

### KS2 Goal Unit 271 - Basketball

- Overall Height: 2000mm 
  Overall Width: 7200mm 
  Goal Depth: 600mm
- Goal Height 14400mm
  Basketball Ring Height 26000mm

### KS2 Goal Unit 231 - Netball and Basketball

- Overall Height: 2000mm Overall Width: 7200mm Goal Depth: 400mm
  Basketball Ring Height 2600mm Netball Ring Height 2740mm

### KS2 Goal Unit 271 - Triple Basketball

Overall Height: 2000mm • Overall Width: 7200mm • Goal Depth: 400mm • Ring Height 2600mm