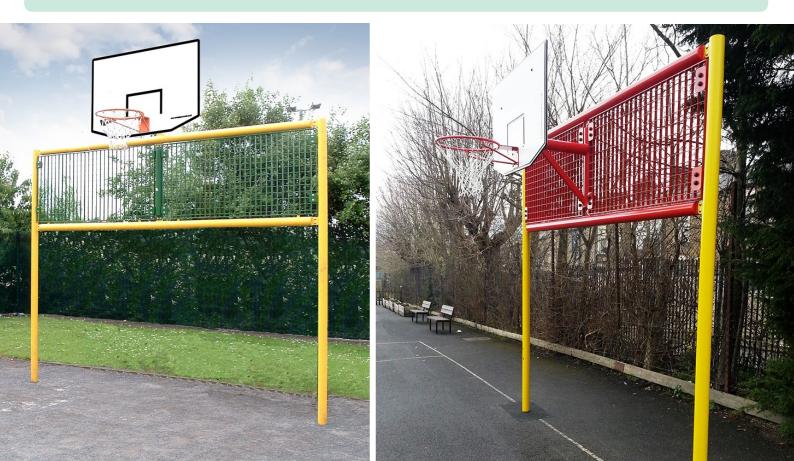

### KS2 Goal Unit 3 - Basketball

• Overall Height: 2000mm • Overall Width: 7200mm • Goal Depth: 400mm • Ring Height: 2600mm

### KS2 Goal Unit 2 - Basketball

• Overall Height: 2000mm • Overall Width: 7200mm • Goal Depth: 400mm • Ring Height: 2600mm