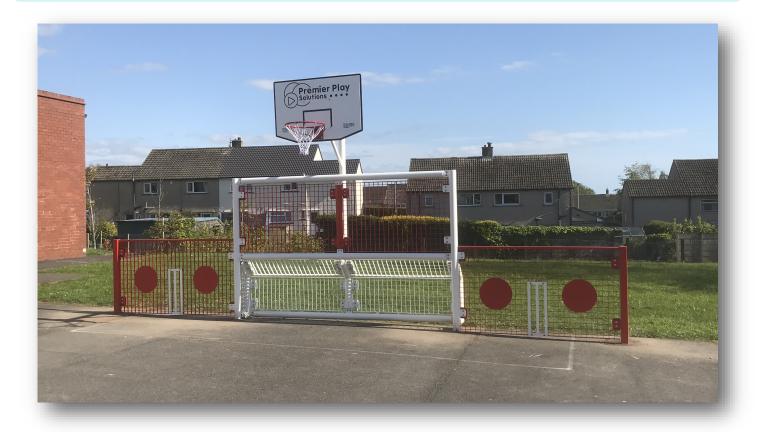

### KS3 Goal Frame 23 - Basketball

Overall Height: 3000mm Overall Width: 3850mm Ring Height : 3050mmmm Goal Height: 2000mm

#### KS3 Recess Goal 59 - Basketball

- Overall Height: 3000mm Overall Width: 3850mm Goal Depth: 1000mm
- Basketball Ring Height 3050mm