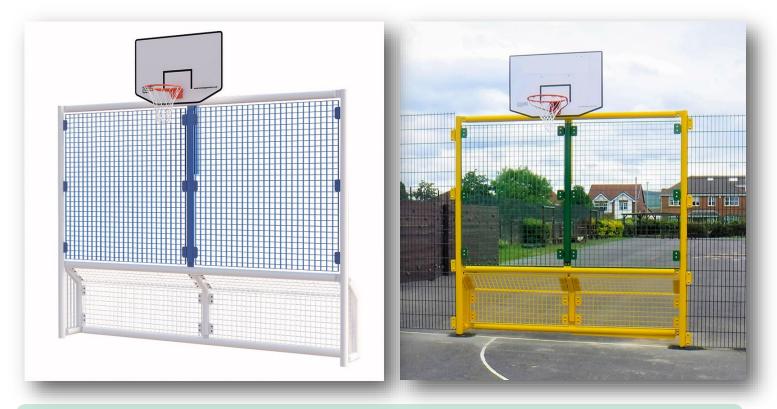

#### KS3 Recess Goal 74 - Basketball

- Overall Height: 3000mm Overall Width: 3850mm Goal Depth: 750mm Basketball Ring Height 3050mm Goal Height 2000mm

### KS3 Recess Goal 74 - Basketball

• Overall Height: 3000mm • Overall Width: 7850mm • Goal Depth: 1000mm • Ring Height: 3050mm

#### KS3 Recess Goal 74 - Basketball

- Overall Height: 3000mm Overall Width: 7850mm Goal Depth: 400mm
- Basketball Ring Height 3050mm Goal Height 1000mm

### KS3 Recess Goal 126 - Basketball

- Overall Height: 3000mm Overall Width: 7850mm Goal Depth: 750mm
- Basketball Řing Height 3050mm Goal Height 2000mm