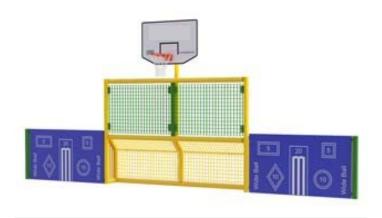

## Multi Activity Goal Units

MAGU 2 Length: 7200mm Height: 2000mm

### MAGU 4

- Length: 11200mm Height: 2000mm ٠
- •

#### **MAGU 10**

- Length: 11200mmHeight: 2000mm