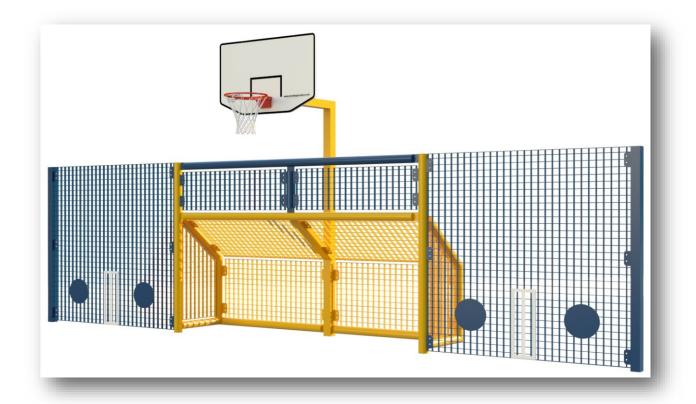

### KS2 Goal Unit 3 - Basketball

• Overall Height: 2000mm • Overall Width: 7200mm • Goal Depth: 400mm • Ring Height: 2600mm

### KS2 Goal Unit 2 - Basketball

• Overall Height: 2000mm • Overall Width: 7200mm • Goal Depth: 400mm • Ring Height: 2600mm