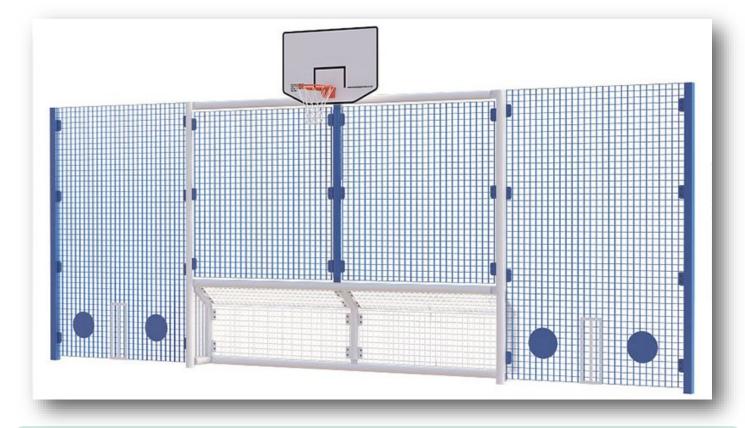

### KS2 Goal Unit 175 - Basketball and Netball

- Overall Height: 2000mm Overall Width: 7200mm Goal Depth: 400mm
  Basketball Ring Height 2600mm Netball Ring Height 2740mm

### KS2 Goal Unit 231 - Netball and Basketball

- Overall Height: 2000mm Overall Width: 7200mm Goal Depth: 400mm
  Basketball Ring Height 2600mm Netball Ring Height 2740mm