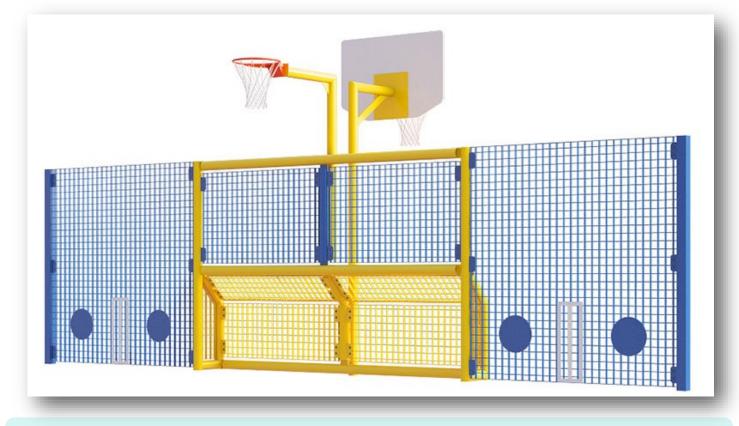

### KS2 Goal Unit 107 NB

- Overall Height: 2000mm
- Overall Width: 3200mm
- Goal Depth: 400mm
- Ring Height: 2740mm

### KS2 Goal Unit 1 BB

- Overall Height: 2000mm
- Overall Width: 3200mm
- Goal Depth: 400mm
- Ring Height: 2600mm