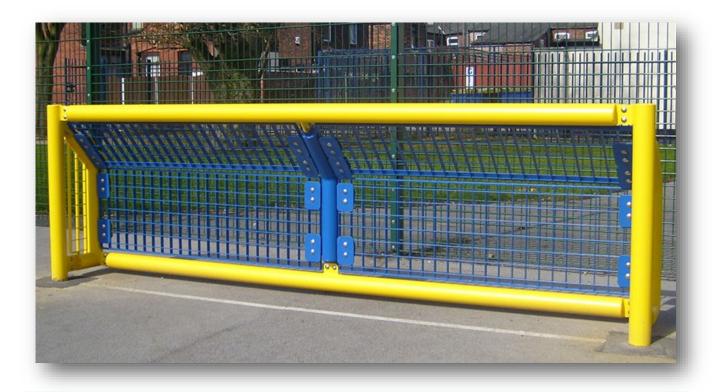

### KS2 Recess Goal 37

This basic recessed goal is ideal where space is limited. Can be used individually or as a pair to encourage organised team sports, including football and hockey.

- Overall Height: 1000mm
- Overall Width: 3200mm
- Goal Depth: 400mm

### KS2 Goal Unit 6

Overall Height: 2000mm Overall Width: 3200mm Goal Depth: 400mm