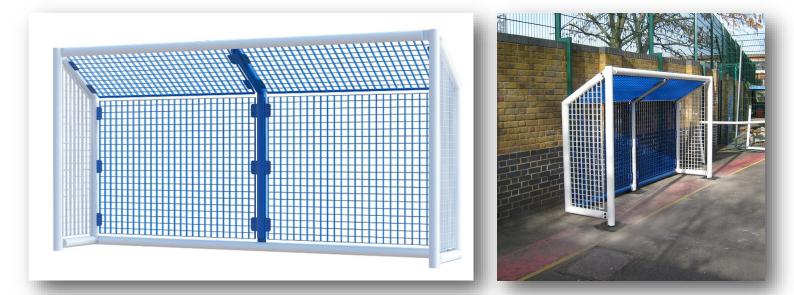

### KS2 Recess Goal 37

This basic recessed goal is ideal where space is limited. Can be used individually or as a pair to encourage organised team sports, including football and hockey.

- Overall Height: 1000mm
- Overall Width: 3200mm
- Goal Depth: 400mm