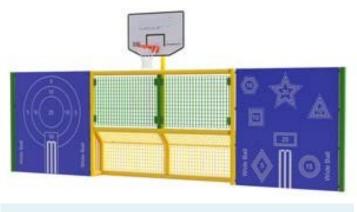

## Multi Activity Goal Units

MAGU 2 Length: 7200mm Height: 2000mm

### MAGU 4

- Length: 11200mm Height: 2000mm ٠
- •

#### **MAGU 10**

- Length: 11200mmHeight: 2000mm