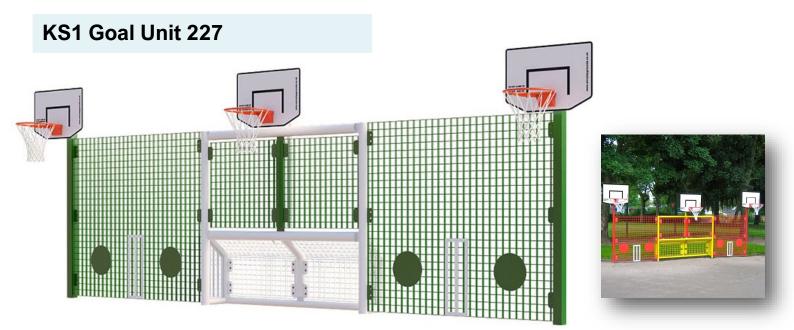

### KS1 Goal Unit 3

Overall Height: 1500mm • Overall Width: 4980mm • Goal Depth: 300mm • Ring Height: 1800mm

Overall Height: 1500mm • Overall Width: 2000mm • Goal Depth: 300mm • Ring Height: 1800mm