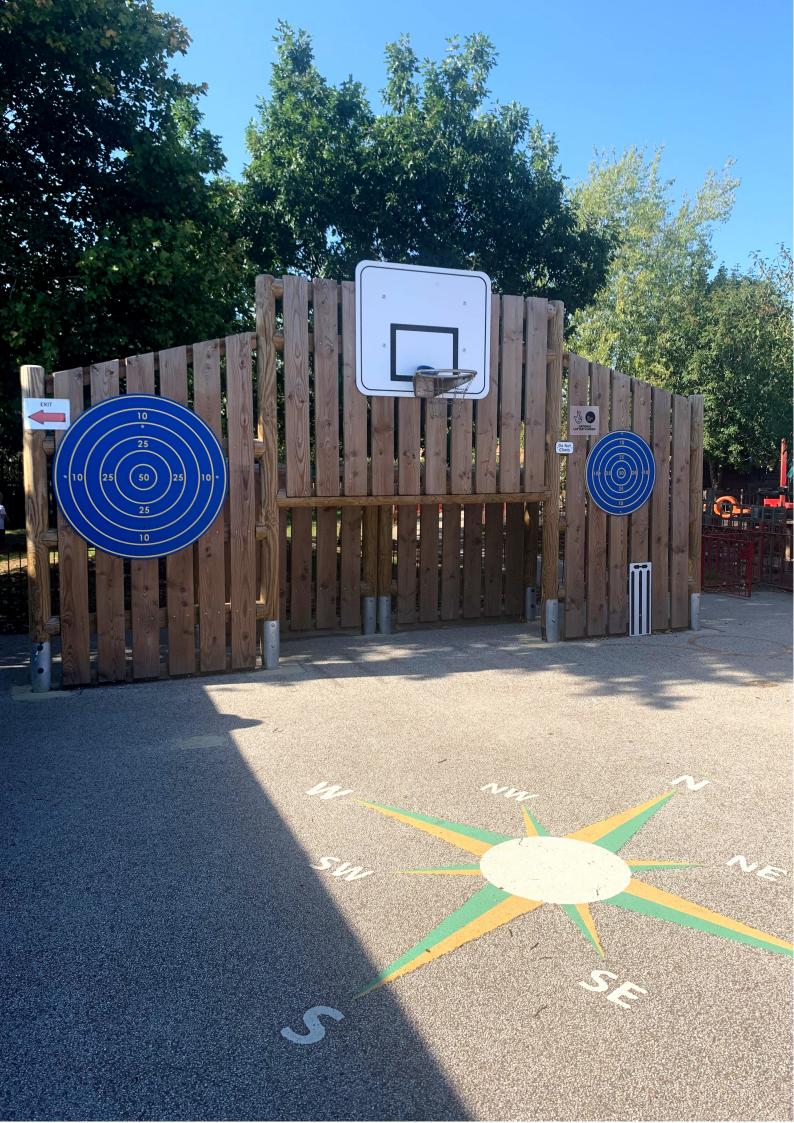

## Timber Goal Units

#### **Timber Multi Activity Goal**

Length: 7920mm Width: 1797mm Height: 3510mm

Timber Multi Activity Goal With Kick Panels

Length: 15620mm Width: 1797mm Height: 3510mm