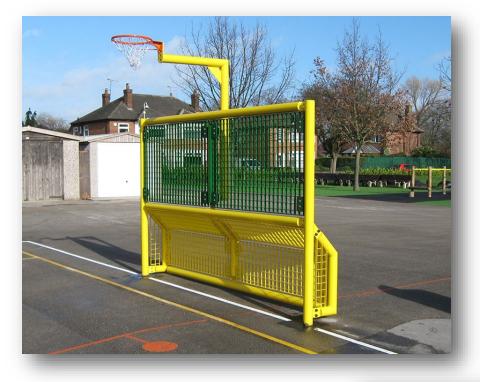

### KS2 Goal Unit 3 - Basketball

• Overall Height: 2000mm • Overall Width: 7200mm • Goal Depth: 400mm • Ring Height: 2600mm