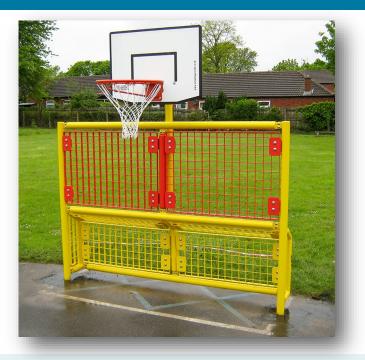

### KS1 Goal Unit 3

Overall Height: 1500mm • Overall Width: 4980mm • Goal Depth: 300mm • Ring Height: 1800mm

Overall Height: 1500mm • Overall Width: 2000mm • Goal Depth: 300mm • Ring Height: 1800mm