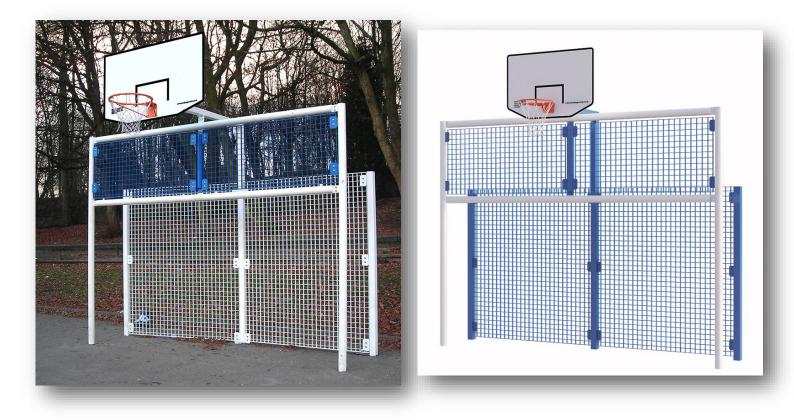

### KS2 Goal Unit 3 - Basketball

• Overall Height: 2000mm • Overall Width: 7200mm • Goal Depth: 400mm • Ring Height: 2600mm

### KS2 Goal Unit 2 - Basketball

• Overall Height: 2000mm • Overall Width: 7200mm • Goal Depth: 400mm • Ring Height: 2600mm