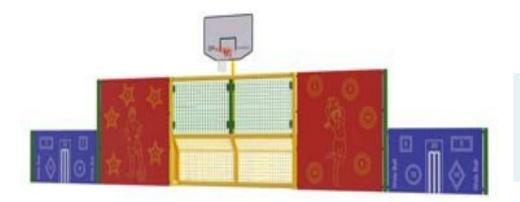

## Multi Activity Goal Units

MAGU 2 Length: 7200mm Height: 2000mm

### MAGU 4

- Length: 11200mm Height: 2000mm ٠
- •

#### **MAGU 10**

- Length: 11200mmHeight: 2000mm