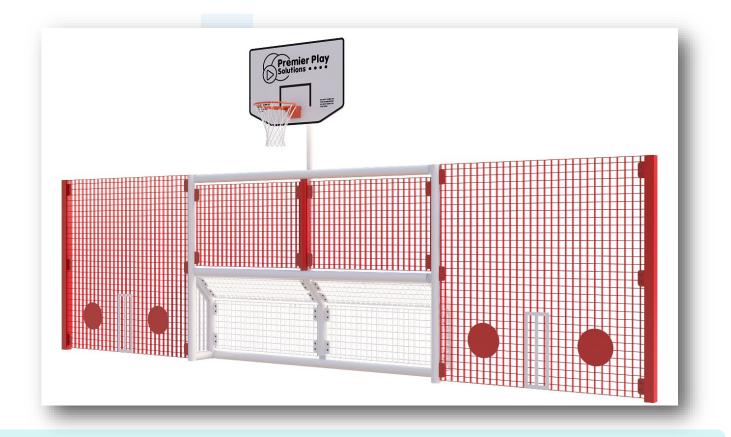

### KS2 Goal Unit 271 - Triple Basketball

Overall Height: 2000mm • Overall Width: 7200mm • Goal Depth: 400mm • Ring Height 2600mm