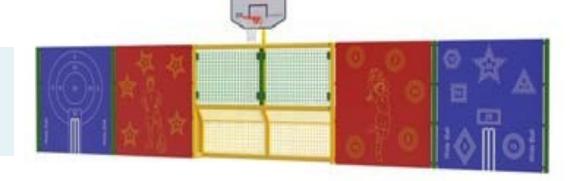

asketball

• Overall Height: 3000mm • Overall Width: 7850mm • Goal Depth: 1000mm • Ring Height: 3050mm





#### KS3 Recess Goal 74 - Basketball

- Overall Height: 3000mm Overall Width: 7850mm Goal Depth: 400mm
- Basketball Ring Height 3050mm Goal Height 1000mm



### KS3 Recess Goal 126 - Basketball

- Overall Height: 3000mm Overall Width: 7850mm Goal Depth: 750mm
- Basketball Řing Height 3050mm Goal Height 2000mm



## Timber Goal Units





#### **Timber Multi Activity Goal**

Length: 7920mm Width: 1797mm Height: 3510mm

Timber Multi Activity Goal With Kick Panels

Length: 15620mm Width: 1797mm Height: 3510mm

## Multi Activity Goal Units







MAGU 2 Length: 7200mm Height: 2000mm



### MAGU 4

- Length: 11200mm Height: 2000mm ٠
- •

#### **MAGU 10**

- Length: 11200mmHeight: 2000mm





## Multi Activity Goal Units