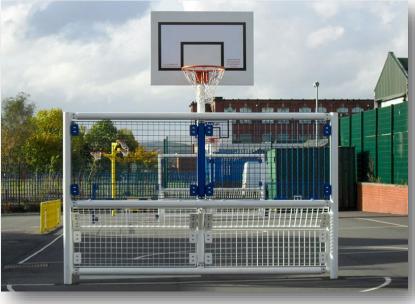

### KS3 Goal Frame 23 - Basketball

Overall Height: 3000mm Overall Width: 3850mm Ring Height : 3050mmmm Goal Height: 2000mm