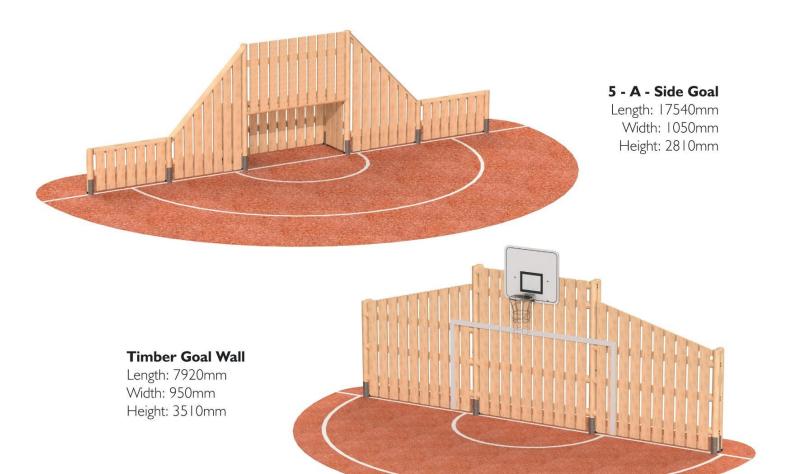

## Timber Goal Units

#### **Timber Multi Activity Goal**

Length: 7920mm Width: 1797mm Height: 3510mm

Timber Multi Activity Goal With Kick Panels

Length: 15620mm Width: 1797mm Height: 3510mm