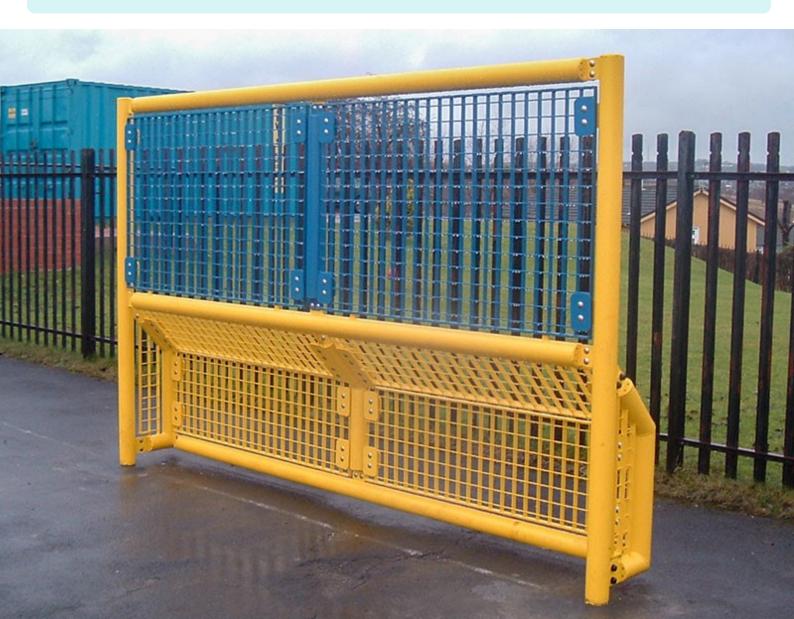

#### **KS2 Recess Goal 265**

Overall Height: 2000mm Overall Width: 3200mm Goal Depth: 750mm