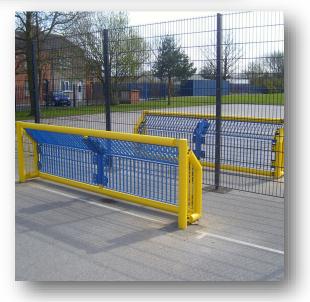

### KS2 Recess Goal 37

This basic recessed goal is ideal where space is limited. Can be used individually or as a pair to encourage organised team sports, including football and hockey.

- Overall Height: 1000mm
- Overall Width: 3200mm
- Goal Depth: 400mm