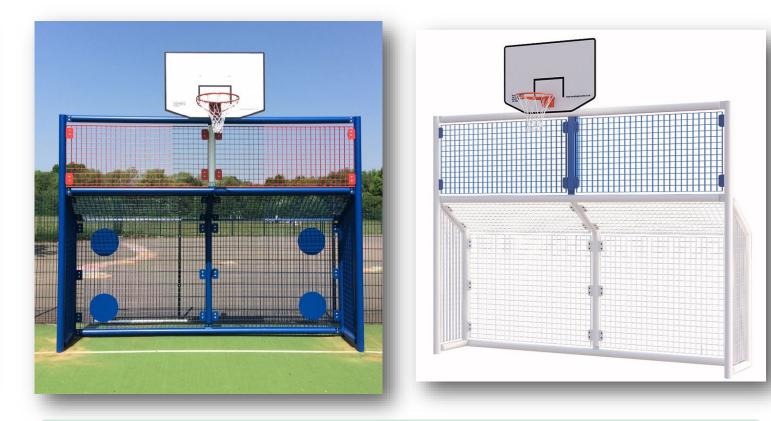

#### KS3 Recess Goal 59 - Basketball

- Overall Height: 3000mm Overall Width: 3850mm Goal Depth: 1000mm
- Basketball Ring Height 3050mm

#### KS3 Recess Goal 90 - Basketball

- Overall Height: 3000mm Overall Width: 3850mm Goal Depth: 400mm Basketball Ring Height 3050mm Goal Height 1000mm