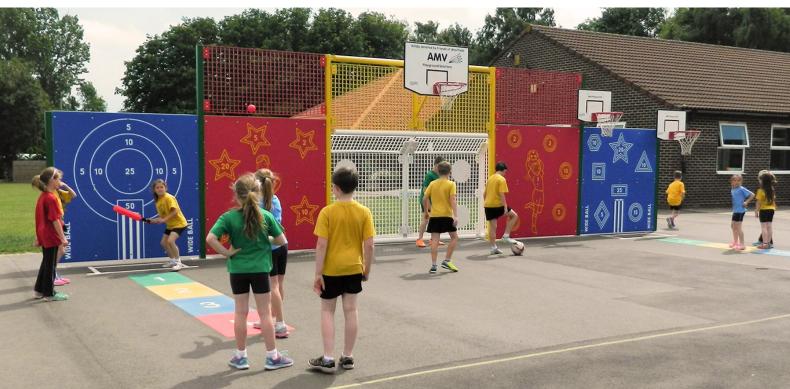

• Overall Width: 7850mm • Goal Depth: 1000mm • Ring Height: 3050mm





#### KS3 Recess Goal 74 - Basketball

- Overall Height: 3000mm Overall Width: 7850mm Goal Depth: 400mm
- Basketball Ring Height 3050mm Goal Height 1000mm



### KS3 Recess Goal 126 - Basketball

- Overall Height: 3000mm Overall Width: 7850mm Goal Depth: 750mm
- Basketball Řing Height 3050mm Goal Height 2000mm



## Timber Goal Units





#### **Timber Multi Activity Goal**

Length: 7920mm Width: 1797mm Height: 3510mm

Timber Multi Activity Goal With Kick Panels

Length: 15620mm Width: 1797mm Height: 3510mm

## Multi Activity Goal Units







MAGU 2 Length: 7200mm Height: 2000mm



### MAGU 4

- Length: 11200mm Height: 2000mm ٠
- •

#### **MAGU 10**

- Length: 11200mmHeight: 2000mm





## Multi Activity Goal Units