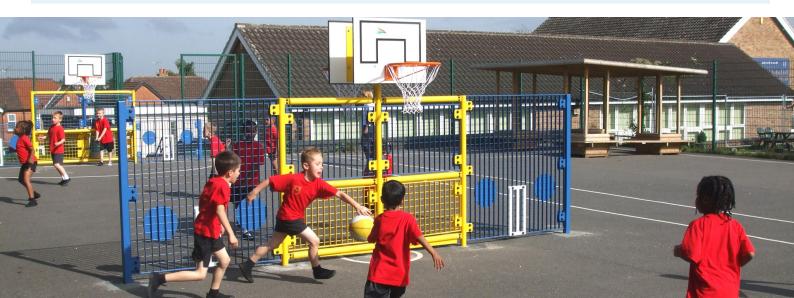

## KS1 Infant Goal Units - Suitable for 7 years and under

### KS1 Goal Unit 1

• Goal Height: 1500mm • Goal Width: 2000mm • Goal Depth: 300mm • Ring Height: 1800mm

Overall Height: 1500mm • Overall Width: 4980mm • Goal Depth: 300mm • Ring Height: 1800mm