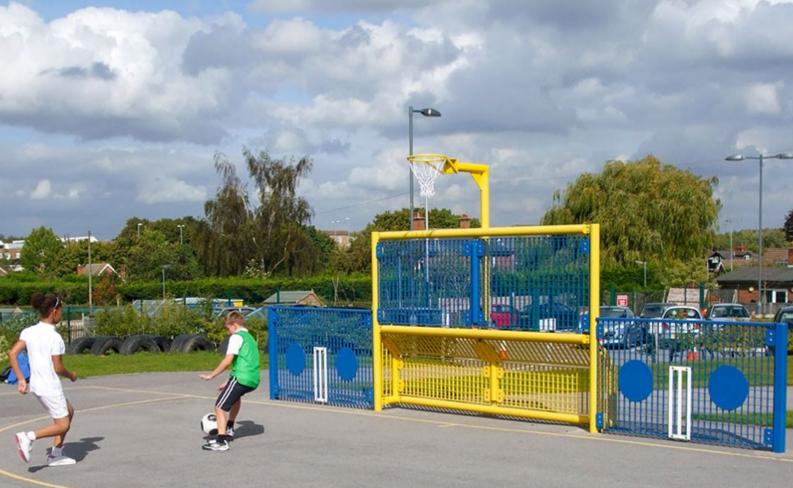

### KS2 Goal Unit 107 NB

- Overall Height: 2000mm
- Overall Width: 3200mm
- Goal Depth: 400mm
- Ring Height: 2740mm

### KS2 Goal Unit 1 BB

- Overall Height: 2000mm
- Overall Width: 3200mm
- Goal Depth: 400mm
- Ring Height: 2600mm