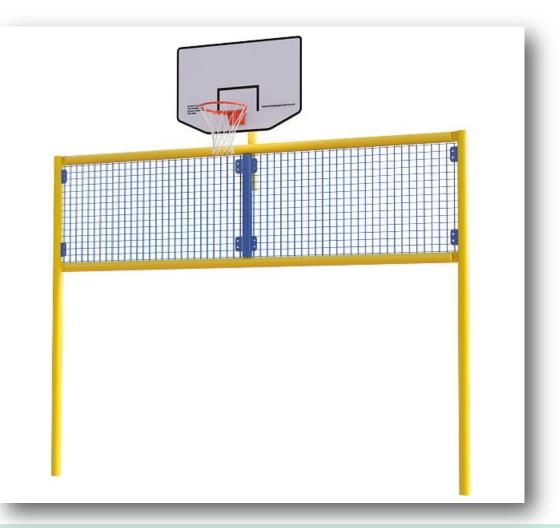

### KS2 Goal Unit 3 - Basketball

• Overall Height: 2000mm • Overall Width: 7200mm • Goal Depth: 400mm • Ring Height: 2600mm

### KS2 Goal Unit 2 - Basketball

• Overall Height: 2000mm • Overall Width: 7200mm • Goal Depth: 400mm • Ring Height: 2600mm