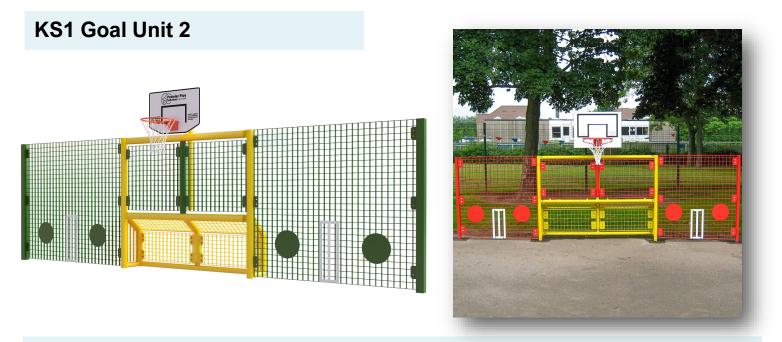

## KS1 Infant Goal Units - Suitable for 7 years and under

### KS1 Goal Unit 1





• Goal Height: 1500mm • Goal Width: 2000mm • Goal Depth: 300mm • Ring Height: 1800mm



Overall Height: 1500mm • Overall Width: 4980mm • Goal Depth: 300mm • Ring Height: 1800mm



## KS1 Infant Goal Units - Suitable for 7 years and under

### KS1 Goal Unit 3





Overall Height: 1500mm • Overall Width: 4980mm • Goal Depth: 300mm • Ring Height: 1800mm



Overall Height: 1500mm • Overall Width: 2000mm • Goal Depth: 300mm • Ring Height: 1800mm





#### KS1 Infant Goal Recess 237



• Goal Height: 1400mm • Goal Width: 2000mm • Goal Depth: 750mm

### KS1 Infant Goal Recess 37



• Goal Height: 700mm • Goal Width: 2000mm • Goal Depth: 300mm



### KS2 Recess Goal 37

This basic recessed goal is ideal where space is limited. Can be used individually or as a pair to encourage organised team sports, including football and hockey.

- Overall Height: 1000mm
- Overall Width: 3200mm
-