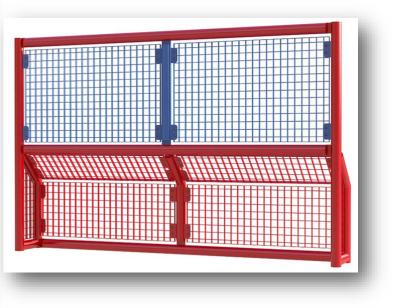

### KS2 Recess Goal 37

This basic recessed goal is ideal where space is limited. Can be used individually or as a pair to encourage organised team sports, including football and hockey.

- Overall Height: 1000mm
- Overall Width: 3200mm
- Goal Depth: 400mm