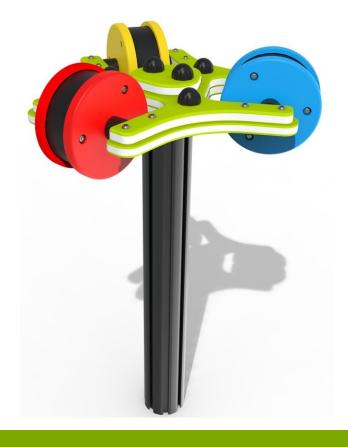

#### **Eco Chimes**

• Installed Height: 1412mm • Width: 870mm

**Eco Chime Quartet** 

• Installed Height: 1410mm • Width: 249mm