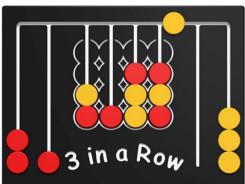

ee Bell Tree
- Supplied with aluminium T-Slots to allow your own layout with 45 degree post slots.

#### **Symphony No. 8 Musical Set**



- Giant Chime Treet Large Chime Tree Chime Tree Bell Flowers
- Supplied with aluminium T-Slots to allow your own layout with 45 degree post slots.

#### Symphony No. 9 Musical Set



- Giant, Large and Small Chime Trees 4 Toadstools
- Supplied with aluminium T-Slots to allow your own layout with 45 degree post slots.

#### **Games Play Panels**

#### **Turbo Racer**

# ## Turbo Racer 012345678910 ## Note: The second containing the s

• Height: 595mm • Width: 800mm

#### **Formula Racing**



• Height: 595mm • Width: 800mm

#### **Rock Paper Scissors**



• Height: 595mm • Width: 800mm

#### **Tangle**



• Height: 595mm • Width: 800mm

#### 3 In a Row



• Height: 595mm • Width: 800mm

#### Giant 4 In A Row



• Height: 800mm • Width: 1200mm

#### Flip Over Noughts & Crosses



#### Tic Tac Toe



**Chunky Noughts & Crosses** 



• Height: 595mm • Width: 800mm

• Height: 595mm • Width: 800mm

#### **Games Play Panels**

#### **Pair Shaped**

# Pair Shaped Pair Shaped Pair Shaped Match the pairs

• Height: 595mm • Width: 800mm

#### **Who Pairs Wins**



• Height: 595mm • Width: 800mm

#### **Spin Dice**



• Height: 595mm • Width: 800mm

#### **Pinball**



#### **Pachinko**



- Height: 595mm Width: 800mm
- Also available as Width 800mm Height 1200mm

#### RotoGen Games and Audio Panels

#### **Sunnyside Farm**



• Height: 595mm • Width: 800mm

#### **Farm Sounds**



• Height: 595mm • Width: 800mm

#### **Safari Sounds**



• Height: