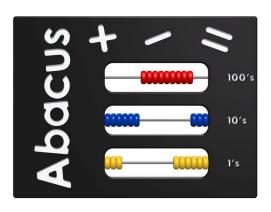

mm

#### **Find The Hidden Numbers**



• Height: 595mm • Width: 800mm

#### **Animal Spell**



• Height: 595mm • Width: 800mm

#### **Animal Search**



• Height: 595mm • Width: 800mm

#### **Cat Rabbit Dog Trace**



#### Letters and Words, Numbers and Sums Panels

#### **Duck Fish Bird Trace**

### duck fish bird

• Height: 595mm • Width: 800mm

#### **Alphabet Lower**

abcdefg hijklmn opqrst uvwxyz

• Height: 595mm • Width: 800mm

#### **Alphabet Upper**

ABCDEFG HIJKLMN OPQRST UVWXYZ

• Height: 595mm • Width: 800mm

#### **Alphabet Both Cases**

Aa Bb Cc Dd Ee Ff Gg Hh Ii Jj Kk Ll Mm Nn Oo Pp Qq Rr Ss Tt Uu Vv Ww Xx Yy Zz

• Height: 595mm • Width: 800mm

#### **Alphabet Snake**



• Height: 595mm • Width: 800mm

#### **Number Fun**



• Height: 595mm • Width: 800mm

#### **Abacus**



#### **Sunflower Sums**



• Height: 595mm • Width: 800mm

#### **Shapes**



• Height: 595mm • Width: 800mm

#### Letters and Words, Numbers and Sums Panels

#### **Number Crunch**

## Number Crunch 2 + 3 = 12 7 - 3 = 5 9 + 3 = 4 6 - 3 = 14

• Height: 595mm • Width: 800mm

#### **Find the Numbers**

| hi |   | Fin<br>en |   |   |   | rs |
|----|---|-----------|---|---|---|----|
| K  | N | 1         | N | E | T | S  |
| X  | P | T         | Н | R | E | E  |
| L  | C | W         | F | Y | N | V  |
| D  | F | O         | U | R | J | E  |
| S  |   | X         | A | Z | K | N  |
| Z  | V | K         | 0 | N | E | J  |
| Y  | E | 1         | G | Н | T | X  |

• Height: 595mm • Width: 800mm

#### **Count the Shapes**



• Height: 595mm • Width: 800mm

#### 1, 2 and 3 Times Table

| 1, 2 ar