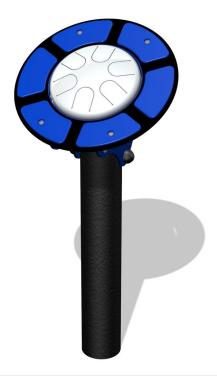

Music and Play Panels



#### **Eco Tall-Tube Chimes**



• Installed Height: 1462mm • Width: 1146mm

#### **Eco Flat Chimes High Octave**



• Installed Height: 1112mm • Width: 860mm

#### **Eco Tube Chimes High Octave**



• Installed Height: 1112mm • Width: 860mm

#### **Eco Flat Chimes Low Octave**



Installed Height: 1112mm
 Width: 860mm

#### **Eco Rain Wheel**



• Installed Height: 1035mm • Width: 450mm

### **Eco Tongue Drum**



• Installed Height: 1020mm • Width: 460mm

#### **Eco Bell Tree**



• Installed Height: 1558mm • Width: 290mm

#### **Eco Bongo Tree**



• Installed Height: 781mm • Width: 580mm

#### **Eco Chimes**



• Installed Height: 1412mm • Width: 870mm

**Eco Chime Quartet** 



• Installed Height: 1410mm • Width: 249mm

#### **Eco Chime Solo**



• Installed Height: 1410mm • Width: 190mm

#### **Eco Multi Chimes 4 Set**



• Installed Post Height: 1112mm • Post Width: 190mm

### Eco Music

#### **Eco Multi Chimes 8 Set**



• Installed Post Height: 1410mm • Post Width: 190mm



#### **Virtuoso Giant Chimes Tree**



**Virtuoso Chimes Tree** 



#### **Virtuoso Large Chimes Tree**



Virtuoso 5 Bell Tree



• All measurements available on request •

#### **Virtuoso Giant Chimes**



**Virtuoso