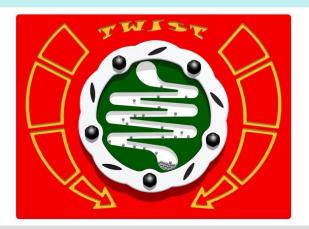

*



• Height: 595mm • Width: 800mm



#### **The Original Reactions Game**



• Height: 595mm • Width: 800mm

asy to rotate, and the RotoGen rotor has an improved, easy and with stainless steel bearings.

#### Tactile and Sensory Play Panels

#### Flower Explorer

# Flower Explorer

• Height: 595mm • Width: 800mm

#### **Solar Explorer**



• Height: 595mm • Width: 800mm

#### **Spider Explorer**



• Height: 595mm • Width: 800mm

#### **Pond Explorer**



• Height: 595mm • Width: 800mm

#### **Puppy Maze**



• Height: 595mm • Width: 800mm

#### Clockwork



• Height: 595mm • Width: 800mm

#### **Airlock**





#### **Children at Work**

• Height: 595mm • Width: 800mm

#### **Ball Maze**



• Height: 595mm • Width: 800mm

#### Tactile and Sensory Play Panels

#### **Twist Bearing Run**



• Height: 595mm • Width: 800mm

#### **Tumble Ball Cog**



• Height: 595mm • Width: 800mm

#### **Make it Rain**



• Height: 595mm • Width: 800mm

#### **Tumble Turn**



• Height: 595mm • Width: 800mm

#### **Daisy Head**



• Height: 595mm • Width: 800mm

#### **Fireball**



#### **Starburst**

• Height: 595mm • Width: 800mm

#### **Sparkling Butterfly**



• Height: 595mm • Width: 800mm

#### Colour Kaleidoscope



• Height: 595mm • Width: 800mm

#### **Disco Ball**



• Height: 595mm • Width: 800mm

#### Twinkle, Twinkle



• Height: 595mm • Width: 800mm

#### **Splat Mirror**



• Height: 595mm • Width: 800mm

#### **Zap Mirror**



• Height: 595mm • Width: 800mm

#### **Starlight Mirror**



• Height: 595mm • Width: 800mm

#### **Showtime Mirror**



#### **Underwater Scene**

#