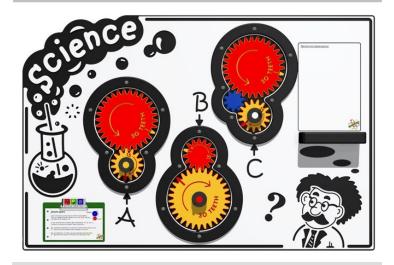

10 | 12 | 14 | 16 | 18 | 20  |
|    | 6  |    | 12 | 15 | 18 | 21 | 24 | 27 | 30  |
|    | 8  | 12 | 16 | 20 | 24 | 28 | 32 | 36 | 40  |
|    | 10 | 15 | 20 | 25 | 30 | 35 | 40 | 45 | 50  |
|    | 12 | 18 | 24 | 30 | 36 | 42 | 48 | 54 | 60  |
|    | 14 | 21 | 28 | 35 | 42 | 49 | 56 | 63 | 70  |
| 8  | 16 | 24 | 32 | 40 | 48 | 56 | 64 | 72 | 80  |
|    | 18 | 27 | 36 | 45 | 54 | 63 | 72 | 81 | 90  |
| 10 | 20 | 30 | 40 | 50 | 60 | 70 | 80 | 90 | 100 |

• Height: 595mm • Width: 800mm

#### Did you Know...

**HDPE** is an acronym for High Density **Polyethylene**.

High Density **Polyethylene** is a **polyethylene** thermoplastic made from petroleum.

**HDPE** is commonly recycled and made into composite wood or plastic lumber.

#### Scientific and Learning Panels

#### **Scientific Gears**



• Height: 800mm • Width: 1200mm

#### Today's Weather is...



• Height: 595mm • Width: 800mm

#### What's the Weather Like?



Height: 595mm
Width: 800mm

#### **Scientific Weather Station**



• Height: 800mm • Width: 1200mm

#### Today's Weather is...



• Height: 595mm • Width: 800mm

#### **Water Cycle**



• Height: 800mm • Width: 1200mm