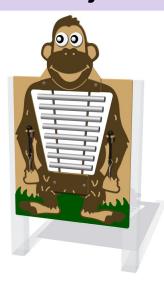

#### **Individual Musical Panels**

#### **Bongos**



• Height: 595mm • Width: 800mm

#### **Tongue Drum**



• Height: 595mm • Width: 800mm

#### **Cam Chimes**



• Height: 595mm • Width: 800mm

#### **Spin Maracas**



• Height: 595mm • Width: 800mm

#### Shaker



• Height: 595mm • Width: 800mm

#### 3 Bells



• Height: 595mm • Width: 800mm

#### 5 Bells



• Height: 595mm • Width: 800mm

#### **Ally Tube Glockenspiel**



• Height: 820mm • Width: 800mm

#### **Giant Chime**



• Height: 1500mm • Width: 890mm

#### **Individual Musical Panels**

#### **Charlie the Crocodile**



• Height: 1209mm • Width: 800mm

#### **Percy the Penguin**



• Height: 1129mm • Width: 800mm

#### Play Chimes • No beaters required to play



• Height: 595mm • Width: 800mm

#### Mike the Monkey



• Height: 1333mm • Width: 800mm

#### Wally the Walrus



• Height: 1200mm • Width: 800mm



#### **Combined Music Panels**

#### **Symphony No. 1 Musical Set**



- Shaker Bongos Ally Tube Glockenspiel Giant Chimes 3 Bells Tongue Drum Spin Maracas
- Supplied with aluminium T-Slots to allow your own layout with 45 degree post slots.

#### Symphony No. 2 Musical Set - Includes RotoGen Human Powered Panels



- Rotogen Piano Spin Maracas Rotogen Acoustic Guitar Bongo Drums 3 Bells
- Supplied with aluminium T-Slots to allow your own layout with 45 degree post slots.

#### Symphony No. 3 Musical Set - Includes RotoGen Human Powered Panels



- Rotogen Synthesiser Rotogen Drums Rotogen Lead Guitar Rotogen Piano Rotogen Bass Guitar
- Supplied with aluminium T-Slots to allow your own layout wit