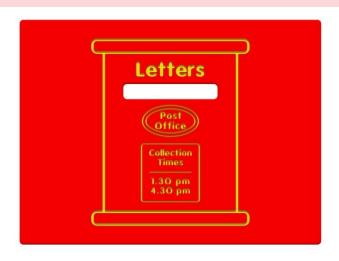

Height: 1240mm • Width: 800mm

#### **The Flower Shop**



• Height: 1200mm • Width: 800mm

#### **The Sweet Shop**



• Height: 1240mm • Width: 800mm

#### **The Complete Town Play Set**



#### The Village Shop



• Height: 595mm • Width: 800mm

#### **The Train Station Shop**



• Height: 792mm • Width: 1200mm

#### **Original Shop Panel**



• Height: 595mm • Width: 800mm

#### **The Farm Shop**



• Height: 792mm • Width: 1200mm

#### **The Train Station Ticket Office**



• Height: 800mm • Width: 1200mm

#### **Grocers Shop Panel**



#### **Grocers Shop Shelves**



• Height: 595mm • Width: 800mm

#### **Post Office**



• Height: 595mm • Width: 800mm

#### **Ice Cream**



• Height: 595mm • Width: 800mm

#### **Drive Through**



• Height: 595mm • Width: 800mm

#### **Post Box**





#### **Transportation Play Panels**

#### **Ambulance**





• Height: 1050mm • Width: 800mm

#### **Fire Engine**





• Height: 1050mm • Width: 800mm

#### **Police Car**





• Height: 800mm • Width: 1000mm

#### **Aeroplane**





### Transportation Play Panels and Street Signs



#### **Driving Test Play Panel**



#### **Driving Test with Mirrors**



#### Role Play Panels

#### **Bob and Dolly Battery Guitar**



• Panel Height: 2038mm • Panel Width: 1394mm

#### **Humpty Dumpty Head Through**



• Height: 595mm • Width: 800mm

#### **Monster Head Through**



• Height: 800mm • Width: 1200mm

#### **Stage Backdrop**



• Height: 595mm • Width: 800mm

#### Why not theme your area with individual HDPE panels...



Pirate's Flag L: 360mm W: 12.5mm H: 220mm



Ship's Wheel L: 375mm