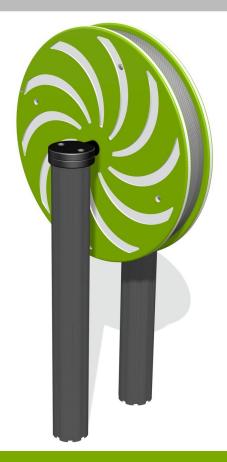

#### **Virtuoso Giant Chimes Tree**



**Virtuoso Chimes Tree** 



#### **Virtuoso Large Chimes Tree**



Virtuoso 5 Bell Tree



• All measurements available on request •

#### **Virtuoso Giant Chimes**



**Virtuoso Tube Chimes** 



#### **Virtuoso Tall Chimes**



**Virtuoso Flat Chimes** 



#### **Virtuoso Concert Tube Chimes**

#### **Virtuoso Concert Flat Chimes**



**Virtuoso Diatonic Hand Chimes** 



**Virtuoso Pentatonic Hand Chimes** 





• All measurements available on request •

#### Virtuoso Bongo Tree



Virtuoso Spin Maraca Tree



#### **Virtuoso Tongue Drum**



**Virtuoso Spin Maracas Panel** 



• Includes aluminium T-Slot posts as standard •

#### **Virtuoso Bell Flowers**



Virtuoso 3 Bell Tree



**Virtuoso 5 Bells Panel** 



Virtuoso Shake Rattle and Roll



• All measurements available on request •

#### **Virtuoso Solo Chime**



**Virtuoso Multi Chimes 4 Set** 





**Virtuoso Multi Chimes 8 Set** 





#### RotoGen Human Powered Music Panels

Wind the RotoGen to create the sound of music. Featuring RotoGen human powered energy, the play panel is constructed from a HDPE panel, the electronics are ultra-reliable, protected by a water and tamper resistant cover, while the electronic components are covered by a three year guarantee.

#### **Piano**



• Height: 595mm • Width: 800mm

#### Drum



• Height: 595mm • Width: 800mm

#### **Acoustic Guitar**



• Height: 595mm • Width: 800mm

#### **Lead Guitar**



• Height: 595mm • Width: 800mm

#### **Bass Guitar**



• Height: 595mm • Width: 800mm

#### **Synthesiser**







#### **Individual