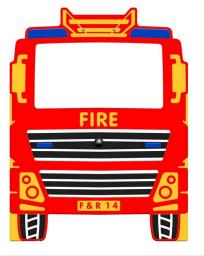

• Height: 1240mm • Width: 800mm

#### **The Complete Town Play Set**



#### The Village Shop



• Height: 595mm • Width: 800mm

#### **The Train Station Shop**



• Height: 792mm • Width: 1200mm

#### **Original Shop Panel**



• Height: 595mm • Width: 800mm

#### **The Farm Shop**



• Height: 792mm • Width: 1200mm

#### **The Train Station Ticket Office**



• Height: 800mm • Width: 1200mm

#### **Grocers Shop Panel**



#### **Grocers Shop Shelves**



• Height: 595mm • Width: 800mm

#### **Post Office**



• Height: 595mm • Width: 800mm

#### **Ice Cream**



• Height: 595mm • Width: 800mm

#### **Drive Through**



• Height: 595mm • Width: 800mm

#### **Post Box**





#### **Transportation Play Panels**

#### **Ambulance**





• Height: 1050mm • Width: 800mm

#### **Fire Engine**





• Height: 1050mm • Width: 800mm

#### **Police Car**





• Height: 800mm • Width: 1000mm

#### **Aeroplane**





### Transportation Play Panels and Street Signs



#### **Driving Test Play Panel**



#### **Driving Test with Mirrors**



#### Role Play Panels

#### **Bob and Dolly Battery Guitar**



• Panel Height: 2038mm • Panel Width: 1394mm

#### **Humpty Dumpty Head Through**



• Height: 595mm • Width: 800mm

#### **Monster Head Through**



• Height: 800mm • Width: 1200mm

#### **Stage Backdrop**



• Height: 595mm • Width: 800mm

#### Why not theme your area with individual HDPE panels...



Pirate's Flag L: 360mm W: 12.5mm H: 220mm



Ship's Wheel L: 375mm W: 19mm H: 375mm



Ship's Anchor L: 300mm W: 19mm H: 400mm



Compass Panel L: 400mm W: 19mm H: 400mm



Porthole Panel