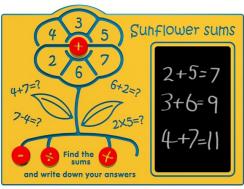

Numbers**



• Height: 595mm • Width: 800mm

#### **Animal Spell**



• Height: 595mm • Width: 800mm

#### **Animal Search**



• Height: 595mm • Width: 800mm

#### **Cat Rabbit Dog Trace**



#### Letters and Words, Numbers and Sums Panels

#### **Duck Fish Bird Trace**

### duck fish bird

• Height: 595mm • Width: 800mm

#### **Alphabet Lower**

abcdefg hijklmn opqrst uvwxyz

• Height: 595mm • Width: 800mm

#### **Alphabet Upper**

ABCDEFG HIJKLMN OPQRST UVWXYZ

• Height: 595mm • Width: 800mm

#### **Alphabet Both Cases**

Aa Bb Cc Dd Ee Ff Gg Hh Ii Jj Kk Ll Mm Nn Oo Pp Qq Rr Ss Tt Uu Vv Ww Xx Yy Zz

• Height: 595mm • Width: 800mm

#### **Alphabet Snake**



• Height: 595mm • Width: 800mm

#### **Number Fun**



• Height: 595mm • Width: 800mm

#### **Abacus**



#### **Sunflower Sums**



• Height: 595mm • Width: 800mm

#### **Shapes**



• Height: 595mm • Width: 800mm

#### Letters and Words, Numbers and Sums Panels

#### **Number Crunch**

## Number Crunch 2 + 3 = 12 7 - 3 = 5 9 + 3 = 4 6 - 3 = 14

• Height: 595mm • Width: 800mm

#### **Find the Numbers**

| hi |   | Fin<br>en |   |   |   | rs |
|----|---|-----------|---|---|---|----|
| K  | N | 1         | N | E | T | S  |
| X  | P | T         | Н | R | E | E  |
| L  | C | W         | F | Y | N | V  |
| D  | F | O         | U | R | J | E  |
| S  |   | X         | A | Z | K | N  |
| Z  | V | K         | 0 | N | E | J  |
| Y  | E | 1         | G | Н | T | X  |

• Height: 595mm • Width: 800mm

#### **Count the Shapes**



• Height: 595mm • Width: 800mm

#### 1, 2 and 3 Times Table

| 1, 2 ar            | nd 3 Times