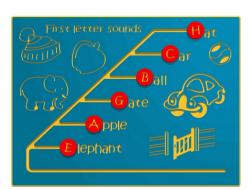

Find The Times?**



• Height: 595mm • Width: 800mm

#### **Kids Compass**



• Height: 595mm • Width: 800mm

#### **Shapes**



#### **Polygons**

### **Polygons** square pentagon hexagon octagon

• Height: 595mm • Width: 800mm

#### This Shape is a...



• Height: 595mm • Width: 800mm

#### **World Map**



• Height: 595mm • Width: 800mm

#### **How Tall Are You?**











D: 19mm



**Tree** H: 2400mm W: 600mm D: 12.5mm

140 **How Tall** 

Are you as tall as me?

H: 2400mm

**Beanstalk** 

W: 600mm

D: 12.5mm

Dino

H: 2400mm

W: 600mm

D: 12.5mm

H: 1200mm

W: 270mm

D: 12.5mm

**Standard** 

Dragon

H: 2310mm

W: 630mm

D: 12.5mm

#### Letters and Words, Numbers and Sums Panels

#### **Phonics Tree**

# this that then

• Height: 595mm • Width: 800mm

#### **First Letter Sounds**



• Height: 595mm • Width: 800mm

#### **Last Letter Sounds**



• Height: 595mm • Width: 800mm

#### This Shape is a...



• Height: 595mm • Width: 800mm

#### **Farmyard Search**



• Height: 595mm • Width: 800mm

#### **Find The Hidden Numbers**



• Height: 595mm • Width: 800mm

#### **Animal Spell**



• Height: 595mm • Width: 800mm

#### **Animal Search**



• Height: 595mm • Width: 800mm

#### **Cat Rabbit Dog Trace**



#### Letters and Words, Numbers and Sums Panels

#### **Duck Fish Bird Trace**

### duck fish bird

• Height: 595mm • Width: 800mm

#### **Alphabet Lower**

abcdefg hijklmn opqrst uvwxyz

• Height: 595mm • Width: 800mm

#### **Alphabet Upper**

ABCDEFG HIJKLMN OPQRST UVWXYZ

• Height: 595mm • Width: 800mm

#### **Alphabet Both Cases**

Aa Bb Cc Dd Ee Ff Gg Hh Ii Jj