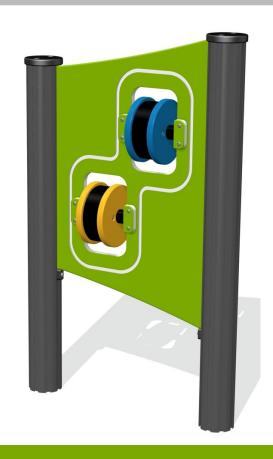

#### **Eco Multi Chimes 4 Set**

• Installed Post Height: 1112mm • Post Width: 190mm