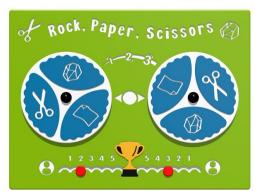

s.

#### **Combined Music Panels**

#### **Symphony No. 7 Musical Set**



- Large Chime Tree Chime Tree Bell Tree
- Supplied with aluminium T-Slots to allow your own layout with 45 degree post slots.

#### **Symphony No. 8 Musical Set**



- Giant Chime Treet Large Chime Tree Chime Tree Bell Flowers
- Supplied with aluminium T-Slots to allow your own layout with 45 degree post slots.

#### Symphony No. 9 Musical Set



- Giant, Large and Small Chime Trees 4 Toadstools
- Supplied with aluminium T-Slots to allow your own layout with 45 degree post slots.

#### **Games Play Panels**

#### **Turbo Racer**

# ## Turbo Racer 012345678910 ## Note: The second containing the s

• Height: 595mm • Width: 800mm

#### **Formula Racing**



• Height: 595mm • Width: 800mm

#### **Rock Paper Scissors**



• Height: 595mm • Width: 800mm

#### **Tangle**



• Height: 595mm • Width: 800mm

#### 3 In a Row



• Height: 595mm • Width: 800mm

#### Giant 4 In A Row



• Height: 800mm • Width: 1200mm

#### Flip Over Noughts & Crosses



#### Tic Tac Toe



**Chunky Noughts & Crosses** 



• Height: 595mm • Width: 800mm

• Height: 595mm • Width: 800mm

#### **Games Play Panels**

#### **Pair Shaped**

# Pair Shaped Pair Shaped Pair Shaped Match the pairs

• Height: 595mm • Width: 800mm

#### **Who Pairs Wins**



• Height: 595mm • Width: 800mm

#### **Spin Dice**



• Height: 595mm • Width: 800mm

#### **Pinball**



#### **Pachinko**



- Height: 595mm Width: 800mm
- Also available as Width 800mm Height 1200mm

#### RotoGen Games and Audio Panels

#### **Sunnyside Farm**



• Height: 595mm • Widt