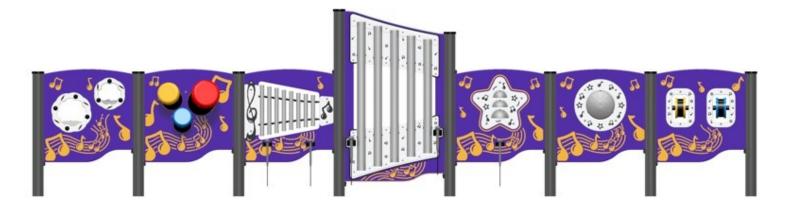

imes**



• Height: 595mm • Width: 800mm

#### **Spin Maracas**



• Height: 595mm • Width: 800mm

#### Shaker



• Height: 595mm • Width: 800mm

#### 3 Bells



• Height: 595mm • Width: 800mm

#### 5 Bells



• Height: 595mm • Width: 800mm

#### **Ally Tube Glockenspiel**



• Height: 820mm • Width: 800mm

#### **Giant Chime**



• Height: 1500mm • Width: 890mm

#### **Individual Musical Panels**

#### **Charlie the Crocodile**



• Height: 1209mm • Width: 800mm

#### **Percy the Penguin**



• Height: 1129mm • Width: 800mm

#### Play Chimes • No beaters required to play



• Height: 595mm • Width: 800mm

#### Mike the Monkey



• Height: 1333mm • Width: 800mm

#### Wally the Walrus



• Height: 1200mm • Width: 800mm



#### **Combined Music Panels**

#### **Symphony No. 1 Musical Set**



- Shaker Bongos Ally Tube Glockenspiel Giant Chimes 3 Bells Tongue Drum Spin Maracas
- Supplied with aluminium T-Slots to allow your own layout with 45 degree post slots.

#### Symphony No. 2 Musical Set - Includes RotoGen Human Powered Panels



- Rotogen Piano Spin Maracas Rotogen Acoustic Guitar Bongo Drums 3 Bells
- Supplied with aluminium T-Slots to allow your own layout with 45 degree post slots.

#### Symphony No. 3 Musical Set - Includes RotoGen Human Powered Panels



- Rotogen Synthesiser Rotogen Drums Rotogen Lead Guitar Rotogen Piano Rotogen Bass Guitar
- Supplied with aluminium T-Slots to allow your own layout with 45 degree post slots.

#### **Combined Music Panels**

#### Symphony No. 4 Musical Set - Includes PlayTronic Battery Operated Panels



- Battery Synthesiser Batt