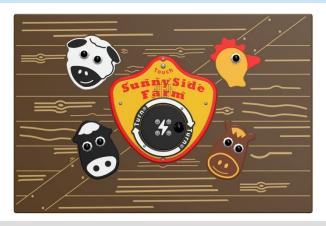

*Rock Paper Scissors**



• Height: 595mm • Width: 800mm

#### **Tangle**



• Height: 595mm • Width: 800mm

#### 3 In a Row



• Height: 595mm • Width: 800mm

#### Giant 4 In A Row



• Height: 800mm • Width: 1200mm

#### Flip Over Noughts & Crosses



#### Tic Tac Toe



**Chunky Noughts & Crosses** 



• Height: 595mm • Width: 800mm

• Height: 595mm • Width: 800mm

#### **Games Play Panels**

#### **Pair Shaped**

# Pair Shaped Pair Shaped Pair Shaped Match the pairs

• Height: 595mm • Width: 800mm

#### **Who Pairs Wins**



• Height: 595mm • Width: 800mm

#### **Spin Dice**



• Height: 595mm • Width: 800mm

#### **Pinball**



#### **Pachinko**



- Height: 595mm Width: 800mm
- Also available as Width 800mm Height 1200mm

#### RotoGen Games and Audio Panels

#### **Sunnyside Farm**



• Height: 595mm • Width: 800mm

#### **Farm Sounds**



• Height: 595mm • Width: 800mm

#### **Safari Sounds**



• Height: 595mm • Width: 800mm

#### **Nursery Rhymes**



• Height: 595mm • Width: 800mm

#### **Music Box Street Organ**



• Height: 595mm • Width: 800mm

#### **Funny Faces**



#### RotoGen Games and Audio Panels

#### **Cartoon Sounds**



• Height: 595mm • Width: 800mm

#### **Shapes Reaction Games**



• Height: 595mm • Width: 800mm

#### **Buzz Reaction Game**



• Height: 595mm • Width: 800mm

#### **Power Meter Reactions**



• Height: 595mm • Width: 800mm



#### **The Original Reactions Game**



• Height: 595mm • Width: 800mm

asy to rotate, and the RotoGen rotor has an improved, easy and with stainless steel bearings.

#### Tactile and Sensory Play Panels

####