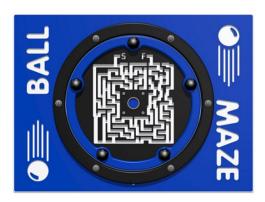

800mm

#### **Buzz Reaction Game**



• Height: 595mm • Width: 800mm

#### **Power Meter Reactions**



• Height: 595mm • Width: 800mm



#### **The Original Reactions Game**



• Height: 595mm • Width: 800mm

asy to rotate, and the RotoGen rotor has an improved, easy and with stainless steel bearings.

#### Tactile and Sensory Play Panels

#### Flower Explorer

# Flower Explorer

• Height: 595mm • Width: 800mm

#### **Solar Explorer**



• Height: 595mm • Width: 800mm

#### **Spider Explorer**



• Height: 595mm • Width: 800mm

#### **Pond Explorer**



• Height: 595mm • Width: 800mm

#### **Puppy Maze**



• Height: 595mm • Width: 800mm

#### Clockwork



• Height: 595mm • Width: 800mm

#### **Airlock**





#### **Children at Work**

• Height: 595mm • Width: 800mm

#### **Ball Maze**



• Height: 595mm • Width: 800mm

#### Tactile and Sensory Play Panels

#### **Twist Bearing Run**



• Height: 595mm • Width: 800mm

#### **Tumble Ball Cog**



• Height: 595mm • Width: 800mm

#### **Make it Rain**



• Height: 595mm • Width: 800mm

#### **Tumble Turn**



• Height: 595mm • Width: 800mm

#### **Daisy Head**



• Height: 595mm • Width: 800mm

#### **Fireball**



#### **Starburst**

• Height: 595mm • Width: 800mm

#### **Sparkling Butterfly**



• Height: 595mm • Width: 800mm

#### Colour Kaleidoscope



• Height: 595mm • Width: 800mm

#### **Disco Ball**



• Height: 595mm • Width: 800mm

#### Twinkle, Twinkle



• Height: 595mm • Width: 800mm

#### **Splat Mirror**



• Height: 595mm • Width: 800mm

#### **Zap Mirror**



• Height: 595mm • Width: 800mm

#### **Starlight