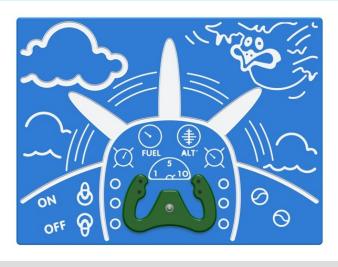

Width: 800mm

#### **The Train Station Shop**



• Height: 792mm • Width: 1200mm

#### **Original Shop Panel**



• Height: 595mm • Width: 800mm

#### **The Farm Shop**



• Height: 792mm • Width: 1200mm

#### **The Train Station Ticket Office**



• Height: 800mm • Width: 1200mm

#### **Grocers Shop Panel**



#### **Grocers Shop Shelves**



• Height: 595mm • Width: 800mm

#### **Post Office**



• Height: 595mm • Width: 800mm

#### **Ice Cream**



• Height: 595mm • Width: 800mm

#### **Drive Through**



• Height: 595mm • Width: 800mm

#### **Post Box**





#### **Transportation Play Panels**

#### **Ambulance**





• Height: 1050mm • Width: 800mm

#### **Fire Engine**





• Height: 1050mm • Width: 800mm

#### **Police Car**





• Height: 800mm • Width: 1000mm

#### **Aeroplane**





### Transportation Play Panels and Street Signs



#### **Driving Test Play Panel**



#### **Driving Test with Mirrors**



#### Role Play Panels

#### **Bob and Dolly Battery Guitar**



• Panel Height: 2038mm • Panel Width: 1394mm

#### **Humpty Dumpty Head Through**



• Height: 595mm • Width: 800mm

#### **Monster Head Through**



• Height: 800mm • Width: 1200mm

#### **Stage Backdrop**



• Height: 595mm • Width: 800mm

#### Why not theme your area with individual HDPE panels...



Pirate's Flag L: 360mm W: 12.5mm H: 220mm



Ship's Wheel L: 375mm W: 19mm H: 375mm



Ship's Anchor L: 300mm W: 19mm H: 400mm



Compass Panel L: 400mm W: 19mm H: 400mm



Porthole Panel L: 250mm W: 19mm H: 250mm

#### Role Play Panels

#### **Pirate Head Through**



• Height: 800mm • Width: 1200mm