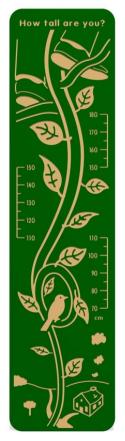

#### **How Tall Are You?**

D: 19mm

**Tree** H: 2400mm W: 600mm D: 12.5mm

140 **How Tall** 

Are you as tall as me?

H: 2400mm

**Beanstalk** 

W: 600mm

D: 12.5mm

Dino

H: 2400mm

W: 600mm

D: 12.5mm

H: 1200mm

W: 270mm

D: 12.5mm

**Standard** 

Dragon

H: 2310mm

W: 630mm

D: 12.5mm