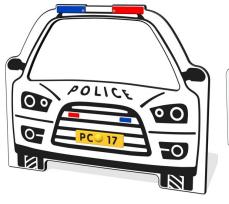

Play Set**



#### The Village Shop



• Height: 595mm • Width: 800mm

#### **The Train Station Shop**



• Height: 792mm • Width: 1200mm

#### **Original Shop Panel**



• Height: 595mm • Width: 800mm

#### **The Farm Shop**



• Height: 792mm • Width: 1200mm

#### **The Train Station Ticket Office**



• Height: 800mm • Width: 1200mm

#### **Grocers Shop Panel**



#### **Grocers Shop Shelves**



• Height: 595mm • Width: 800mm

#### **Post Office**



• Height: 595mm • Width: 800mm

#### **Ice Cream**



• Height: 595mm • Width: 800mm

#### **Drive Through**



• Height: 595mm • Width: 800mm

#### **Post Box**





#### **Transportation Play Panels**

#### **Ambulance**





• Height: 1050mm • Width: 800mm

#### **Fire Engine**





• Height: 1050mm • Width: 800mm

#### **Police Car**





• Height: 800mm • Width: 1000mm

#### **Aeroplane**





### Transportation Play Panels and Street Signs



#### **Driving Test Play Panel**



#### **Driving Test with Mirrors**



#### Role Play Panels

#### **Bob and Dolly Battery Guitar**



• Panel Height: 2038mm • Panel Width: 1394mm

#### **Humpty Dumpty Head Through**



• Height: 595mm • Width: 800mm

#### **Monster Head Through**



• Height: 800mm • Width: 1200mm

#### **Stage Backdrop**



• Height: 595mm • Width: 800mm

#### Why not theme your area with individual HDPE panels...



Pirate's Flag L: 360mm W: 12.5mm H: 220mm



Ship's Wheel L: 375mm W: 19mm H: 375mm



Ship's Anchor L: 300mm W: 19mm H: 400mm



Compass Panel L: 400mm W: 19mm H: 400mm



Porthole Panel L: 250mm W: 19mm H: 250mm

#### Role Play Panels

#### **