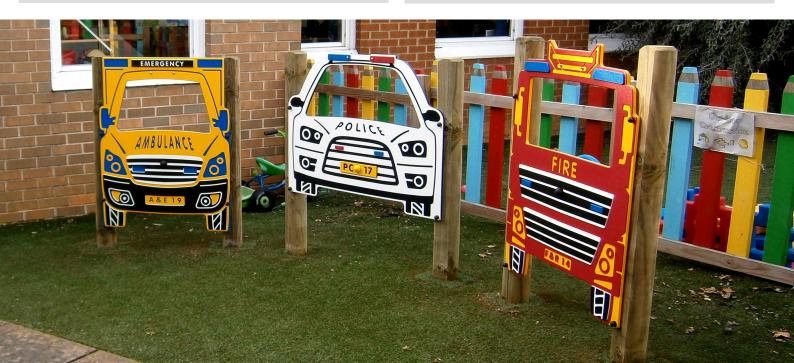

#### **Ambulance**

• Height: 1050mm • Width: 800mm

#### **Fire Engine**

• Height: 1050mm • Width: 800mm

#### **Police Car**

• Height: 800mm • Width: 1000mm