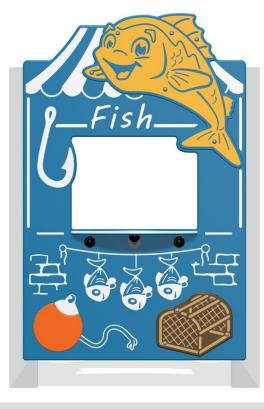

**

### **Concave Mirror**









• Height: 1200mm • Width: 600mm

#### **Convex Mirror**





• Height: 1200mm • Width: 600mm

• Height: 1200mm • Width: 600mm

#### Arts and Crafts Play Panels

#### **Paint Station XD Panel**



• Height: 595mm • Width: 800mm

#### **Chalkboard Station XD Panel**



• Height: 595mm • Width: 800mm

#### **Dry Wipe Station XD Panel**



• Height: 595mm • Width: 800mm

#### **Weaving Fun Panel**



• Height: 595mm • Width: 800mm

#### **Giant Paint Station Panel**



• Height: 1210mm • Width: 2400mm

#### **Giant Chalkboard Station Panel**



• Height: 1210mm • Width: 2400mm

#### The Bakery



• Height: 1200mm • Width: 800mm

#### **The Doctor**



• Height: 1240mm • Width: 800mm

#### **The Bank**



• Height: 1290mm • Width: 800mm

#### The Fishmonger



• Height: 1240mm • Width: 800mm

#### **The Flower Shop**



• Height: 1200mm • Width: 800mm

#### **The Sweet Shop**



• Height: 1240mm • Width: 800mm

#### **The Complete Town Play Set**



#### The Village Shop



• Height: 595mm • Width: 800mm

#### **The Train Station Shop**



• Height: 792mm • Width: 1200mm

#### **Original Shop Panel**



• Height: 595mm • Width: 800mm

#### **The Farm Shop**



• Height: 792mm • Width: 1200mm

#### **The Train Station Ticket Office**



• Height: 800mm • Width: 1200mm

#### **Grocers Shop Panel**



#### **Grocers Shop Shelves**



• Height: 595mm • Width: 800mm

#### **Post Office**



• Height: 595mm • Width: 800mm

#### **Ice Cream**



• Height: 595mm • Width: 800mm

#### **Drive Through**



• Height: 595mm • Width: 800mm

#### **Post Box*