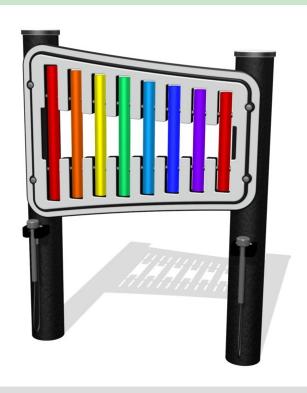

#### **Eco Chimes**

• Installed Height: 1412mm • Width: 870mm

**Eco Chime Quartet** 

• Installed Height: 1410mm • Width: 249mm