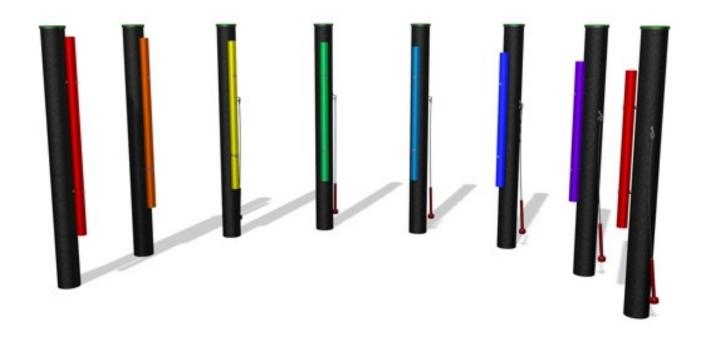

#### **Eco Multi Chimes 8 Set**

• Installed Post Height: 1410mm • Post Width: 190mm