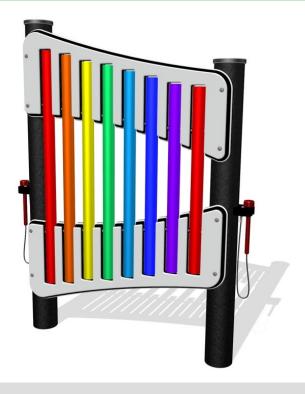

#### **Eco Multi Chimes 8 Set**

• Installed Post Height: 1410mm • Post Width: 190mm