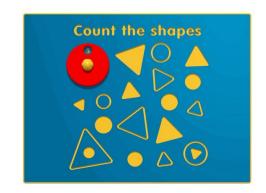

mm

#### **Number Fun**



• Height: 595mm • Width: 800mm

#### **Abacus**



#### **Sunflower Sums**



• Height: 595mm • Width: 800mm

#### **Shapes**



• Height: 595mm • Width: 800mm

#### Letters and Words, Numbers and Sums Panels

#### **Number Crunch**

## Number Crunch 2 + 3 = 12 7 - 3 = 5 9 + 3 = 4 6 - 3 = 14

• Height: 595mm • Width: 800mm

#### **Find the Numbers**

| hi |   | Fin<br>en |   |   |   | rs |
|----|---|-----------|---|---|---|----|
| K  | N | 1         | N | E | T | S  |
| X  | P | T         | Н | R | E | E  |
| L  | C | W         | F | Y | N | V  |
| D  | F | O         | U | R | J | E  |
| S  |   | X         | A | Z | K | N  |
| Z  | V | K         | 0 | N | E | J  |
| Y  | E | 1         | G | Н | T | X  |

• Height: 595mm • Width: 800mm

#### **Count the Shapes**



• Height: 595mm • Width: 800mm

#### 1, 2 and 3 Times Table

| 1, 2 ar            | nd 3 Times         | Table              |
|--------------------|--------------------|--------------------|
| $1 \times 1 = 1$   | $1 \times 2 = 2$   | $1 \times 3 = 3$   |
| $2 \times 1 = 2$   | $2 \times 2 = 4$   | $2 \times 3 = 6$   |
| $3 \times 1 = 3$   | $3 \times 2 = 6$   | $3 \times 3 = 9$   |
| $4 \times 1 = 4$   | $4 \times 2 = 8$   | $4 \times 3 = 12$  |
| $5 \times 1 = 5$   | $5 \times 2 = 10$  | $5 \times 3 = 15$  |
| 6 x 1 = 6          | 6 x 2 = 12         | 6 x 3 = 18         |
| $7 \times 1 = 7$   | $7 \times 2 = 14$  | $7 \times 3 = 21$  |
| 8 x 1 = 8          | $8 \times 2 = 16$  | $8 \times 3 = 24$  |
| 9 x 1 = 9          | 9 x 2 = 18         | $9 \times 3 = 27$  |
| 10 x 1 = 10        |