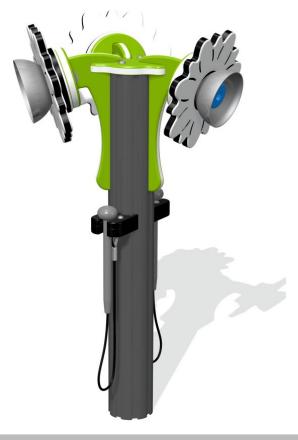

#### **Eco Multi Chimes 8 Set**



• Installed Post Height: 1410mm • Post Width: 190mm



#### **Virtuoso Giant Chimes Tree**



**Virtuoso Chimes Tree** 



#### **Virtuoso Large Chimes Tree**



Virtuoso 5 Bell Tree



• All measurements available on request •

#### **Virtuoso Giant Chimes**



**Virtuoso Tube Chimes** 



#### **Virtuoso Tall Chimes**



**Virtuoso Flat Chimes** 



#### **Virtuoso Concert Tube Chimes**

#### **Virtuoso Concert Flat Chimes**



**Virtuoso Diatonic Hand Chimes** 



**Virtuoso Pentatonic Hand Chimes** 





• All measurements available on request •

#### Virtuoso Bongo Tree



Virtuoso Spin Maraca Tree



#### **Virtuoso Tongue Drum**



**Virtuoso Spin Maracas Panel** 



• Includes aluminium T-Slot posts as standard •

#### **Virtuoso Bell Flowers**



Virtuoso 3 Bell Tree



**Virtuoso 5 Bells Panel** 



Virtuoso Shake Rattle and Roll



• All measurements available on request •

#### **Virtuoso Solo Chime**



**Virtuoso Multi Chimes 4 Set** 





**Virtuoso Multi Chimes 8 Set** 





#### RotoGen Human Powered Music Panels

Wind the RotoGen to create the sound of music. Featuring RotoGen human powered energy, the play panel is constructed from a HDPE panel, the electronics are ultra-reliable, protected by a water and tamper resistant cover, while the electronic components are covered by a three year guarantee.

#### **Piano**



• Height: 595mm • Width: 800mm

#### Drum



• Height: 595mm • Width: 800mm

#### **Acoustic Guitar**



• Height: 595mm • Width: 800mm

#### **Lead Guitar**



• Height: 595mm • Width: 800mm

#### **Bass G