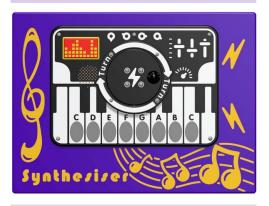

Shake Rattle and Roll



• All measurements available on request •

#### **Virtuoso Solo Chime**



**Virtuoso Multi Chimes 4 Set** 





**Virtuoso Multi Chimes 8 Set** 





#### RotoGen Human Powered Music Panels

Wind the RotoGen to create the sound of music. Featuring RotoGen human powered energy, the play panel is constructed from a HDPE panel, the electronics are ultra-reliable, protected by a water and tamper resistant cover, while the electronic components are covered by a three year guarantee.

#### **Piano**



• Height: 595mm • Width: 800mm

#### Drum



• Height: 595mm • Width: 800mm

#### **Acoustic Guitar**



• Height: 595mm • Width: 800mm

#### **Lead Guitar**



• Height: 595mm • Width: 800mm

#### **Bass Guitar**



• Height: 595mm • Width: 800mm

#### **Synthesiser**







#### **Individual Musical Panels**

#### **Bongos**



• Height: 595mm • Width: 800mm

#### **Tongue Drum**



• Height: 595mm • Width: 800mm

#### **Cam Chimes**



• Height: 595mm • Width: 800mm

#### **Spin Maracas**



• Height: 595mm • Width: 800mm

#### Shaker



• Height: 595mm • Width: 800mm

#### 3 Bells



• Height: 595mm • Width: 800mm

#### 5 Bells



• Height: 595mm • Width: 800mm

#### **Ally Tube Glockenspiel**



• Height: 820mm • Width: 800mm

#### **Giant Chime**



• Height: 1500mm • Width: 890mm

#### **Individual Musical Panels**

#### **Charlie the Crocodile**



• Height: 1209mm • Width: 800mm

#### **Percy the Penguin**



• Height: 1129mm • Width: 800mm

#### Play Chimes • No beaters required to play



• Height: 595mm • Width: 800mm

#### Mike the Monkey