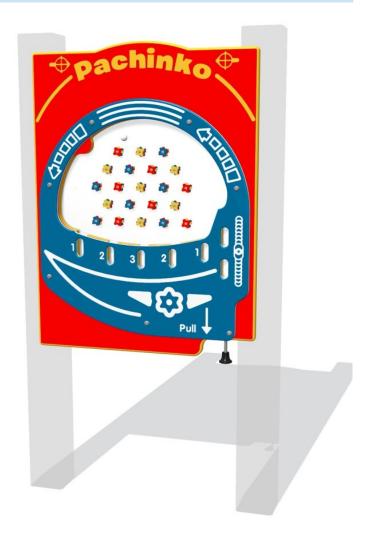

#### **Pachinko**

- Height: 595mm Width: 800mm
- Also available as Width 800mm Height 1200mm