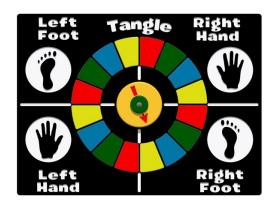

No. 7 Musical Set**



- Large Chime Tree Chime Tree Bell Tree
- Supplied with aluminium T-Slots to allow your own layout with 45 degree post slots.

#### **Symphony No. 8 Musical Set**



- Giant Chime Treet Large Chime Tree Chime Tree Bell Flowers
- Supplied with aluminium T-Slots to allow your own layout with 45 degree post slots.

#### Symphony No. 9 Musical Set



- Giant, Large and Small Chime Trees 4 Toadstools
- Supplied with aluminium T-Slots to allow your own layout with 45 degree post slots.

#### **Games Play Panels**

#### **Turbo Racer**

# ## Turbo Racer 012345678910 ## Note: The second containing the s

• Height: 595mm • Width: 800mm

#### **Formula Racing**



• Height: 595mm • Width: 800mm

#### **Rock Paper Scissors**



• Height: 595mm • Width: 800mm

#### **Tangle**



• Height: 595mm • Width: 800mm

#### 3 In a Row



• Height: 595mm • Width: 800mm

#### Giant 4 In A Row



• Height: 800mm • Width: 1200mm

#### Flip Over Noughts & Crosses



#### Tic Tac Toe



**Chunky Noughts & Crosses** 



• Height: 595mm • Width: 800mm

• Height: 595mm • Width: 800mm

#### **Games Play Panels**

#### **Pair Shaped**

# Pair Shaped Pair Shaped Pair Shaped Match the pairs

• Height: 595mm • Width: 800mm

#### **Who Pairs Wins**



• Height: 595mm • Width: 800mm

#### **Spin Dice**



• Height: 595mm • Width: 800mm

#### **Pinball**



#### **Pachinko**



- Height: 595mm Width: 800mm
- Also available as Width 800mm Height 1200mm

#### RotoGen Games and Audio Panels

#### **Sunnyside Farm**



• Height: 595mm • Width: 800mm

#### **Farm Sounds**



• Height: 595mm •