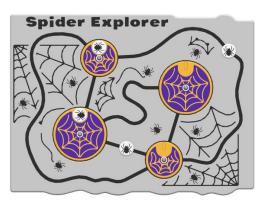

*Nursery Rhymes**



• Height: 595mm • Width: 800mm

#### **Music Box Street Organ**



• Height: 595mm • Width: 800mm

#### **Funny Faces**



#### RotoGen Games and Audio Panels

#### **Cartoon Sounds**



• Height: 595mm • Width: 800mm

#### **Shapes Reaction Games**



• Height: 595mm • Width: 800mm

#### **Buzz Reaction Game**



• Height: 595mm • Width: 800mm

#### **Power Meter Reactions**



• Height: 595mm • Width: 800mm



#### **The Original Reactions Game**



• Height: 595mm • Width: 800mm

asy to rotate, and the RotoGen rotor has an improved, easy and with stainless steel bearings.

#### Tactile and Sensory Play Panels

#### Flower Explorer

# Flower Explorer

• Height: 595mm • Width: 800mm

#### **Solar Explorer**



• Height: 595mm • Width: 800mm

#### **Spider Explorer**



• Height: 595mm • Width: 800mm

#### **Pond Explorer**



• Height: 595mm • Width: 800mm

#### **Puppy Maze**



• Height: 595mm • Width: 800mm

#### Clockwork



• Height: 595mm • Width: 800mm

#### **Airlock**





#### **Children at Work**

• Height: 595mm • Width: 800mm

#### **Ball Maze**



• Height: 595mm • Width: 800mm

#### Tactile and Sensory Play Panels

#### **Twist Bearing Run**



• Height: 595mm • Width: 800mm

#### **Tumble Ball Cog**



• Height: 595mm • Width: 800mm

#### **Make it Rain**



• Height: 595mm • Width: 800mm

#### **Tumble Turn**



• Height: 595mm • Width: 800mm

#### **Daisy Head**



• Height: 595mm • Width: 800mm

#### **Fireball**



#### **Starburst**

• Height: 595mm • Width: 800mm

#### **Sparkling Butterfly**



• Height: 595mm • Width: 800mm

###