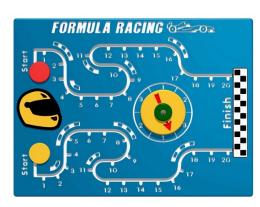

minium T-Slots to allow your own layout with 45 degree post slots.

#### **Combined Music Panels**

#### **Symphony No. 7 Musical Set**



- Large Chime Tree Chime Tree Bell Tree
- Supplied with aluminium T-Slots to allow your own layout with 45 degree post slots.

#### **Symphony No. 8 Musical Set**



- Giant Chime Treet Large Chime Tree Chime Tree Bell Flowers
- Supplied with aluminium T-Slots to allow your own layout with 45 degree post slots.

#### Symphony No. 9 Musical Set



- Giant, Large and Small Chime Trees 4 Toadstools
- Supplied with aluminium T-Slots to allow your own layout with 45 degree post slots.

#### **Games Play Panels**

#### **Turbo Racer**

# ## Turbo Racer 012345678910 ## Note: The second containing the s

• Height: 595mm • Width: 800mm

#### **Formula Racing**



• Height: 595mm • Width: 800mm

#### **Rock Paper Scissors**



• Height: 595mm • Width: 800mm

#### **Tangle**



• Height: 595mm • Width: 800mm

#### 3 In a Row



• Height: 595mm • Width: 800mm

#### Giant 4 In A Row



• Height: 800mm • Width: 1200mm

#### Flip Over Noughts & Crosses



#### Tic Tac Toe



**Chunky Noughts & Crosses** 



• Height: 595mm • Width: 800mm

• Height: 595mm • Width: 800mm

#### **Games Play Panels**

#### **Pair Shaped**

# Pair Shaped Pair Shaped Pair Shaped Match the pairs

• Height: 595mm • Width: 800mm

#### **Who Pairs Wins**



• Height: 595mm • Width: 800mm

#### **Spin Dice**



• Height: 595mm • Width: 800mm

#### **Pinball**



#### **Pachinko**



- Height: 595mm Width: 800mm
- Also available as Width 800mm Height 1200mm

#### RotoGen Games and