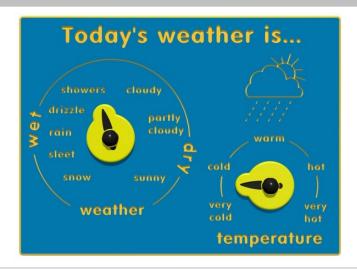

| 28 | 35 | 42 | 49 | 56 | 63 | 70  |
| 8  | 16 | 24 | 32 | 40 | 48 | 56 | 64 | 72 | 80  |
|    | 18 | 27 | 36 | 45 | 54 | 63 | 72 | 81 | 90  |
| 10 | 20 | 30 | 40 | 50 | 60 | 70 | 80 | 90 | 100 |

• Height: 595mm • Width: 800mm

#### Did you Know...

**HDPE** is an acronym for High Density **Polyethylene**.

High Density **Polyethylene** is a **polyethylene** thermoplastic made from petroleum.

**HDPE** is commonly recycled and made into composite wood or plastic lumber.

#### Scientific and Learning Panels

#### **Scientific Gears**



• Height: 800mm • Width: 1200mm

#### Today's Weather is...



• Height: 595mm • Width: 800mm

#### What's the Weather Like?



Height: 595mm
Width: 800mm

#### **Scientific Weather Station**



• Height: 800mm • Width: 1200mm

#### Today's Weather is...



• Height: 595mm • Width: 800mm

#### **Water Cycle**



• Height: 800mm • Width: 1200mm