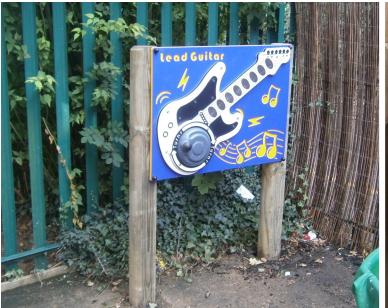

hake Rattle and Roll



• All measurements available on request •

#### **Virtuoso Solo Chime**



**Virtuoso Multi Chimes 4 Set** 





**Virtuoso Multi Chimes 8 Set** 





#### RotoGen Human Powered Music Panels

Wind the RotoGen to create the sound of music. Featuring RotoGen human powered energy, the play panel is constructed from a HDPE panel, the electronics are ultra-reliable, protected by a water and tamper resistant cover, while the electronic components are covered by a three year guarantee.

#### **Piano**



• Height: 595mm • Width: 800mm

#### Drum



• Height: 595mm • Width: 800mm

#### **Acoustic Guitar**



• Height: 595mm • Width: 800mm

#### **Lead Guitar**



• Height: 595mm • Width: 800mm

#### **Bass Guitar**



• Height: 595mm • Width: 800mm

#### **Synthesiser**







#### **Individual Musical Panels**

#### **Bongos**



• Height: 595mm • Width: 800mm

#### **Tongue Drum**



• Height: 595mm • Width: 800mm

#### **Cam Chimes**



• Height: 595mm • Width: 800mm

#### **Spin Maracas**



• Height: 595mm • Width: 800mm

#### Shaker



• Height: 595mm • Width: 800mm

#### 3 Bells



• Height: 595mm • Width: 800mm

#### 5 Bells



• Height: 595mm • Width: 800mm

#### **Ally Tube Glockenspiel**



• Height: 820mm • Width: 800mm

#### **Giant Chime**



• Height: 1500mm • Width: 890mm

#### **Individual Musical Panels**

#### **Charlie the Crocodile**



• Height: 1209mm • Width: 800mm

#### **Percy the Penguin**



• Height: 1129mm • Width: 800mm

#### Play Chimes • No beaters required to play



• Height: 595mm • Width: 800mm

#### Mike the Monkey



•