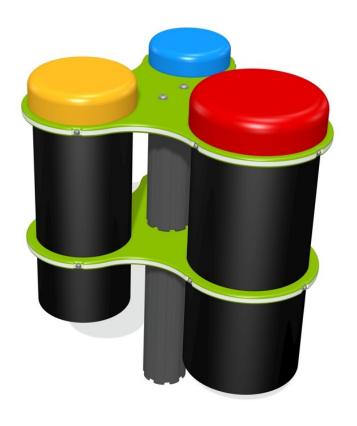

: 249mm

#### **Eco Chime Solo**



• Installed Height: 1410mm • Width: 190mm

#### **Eco Multi Chimes 4 Set**



• Installed Post Height: 1112mm • Post Width: 190mm

### Eco Music

#### **Eco Multi Chimes 8 Set**



• Installed Post Height: 1410mm • Post Width: 190mm



#### **Virtuoso Giant Chimes Tree**



**Virtuoso Chimes Tree** 



#### **Virtuoso Large Chimes Tree**



Virtuoso 5 Bell Tree



• All measurements available on request •

#### **Virtuoso Giant Chimes**



**Virtuoso Tube Chimes** 



#### **Virtuoso Tall Chimes**



**Virtuoso Flat Chimes** 



#### **Virtuoso Concert Tube Chimes**

#### **Virtuoso Concert Flat Chimes**



**Virtuoso Diatonic Hand Chimes** 



**Virtuoso Pentatonic Hand Chimes** 





• All measurements available on request •

#### Virtuoso Bongo Tree



Virtuoso Spin Maraca Tree



#### **Virtuoso Tongue Drum**



**Virtuoso Spin Maracas Panel** 



• Includes aluminium T-Slot posts as standard •

#### **Virtuoso Bell Flowers**



Virtuoso 3 Bell Tree



**Virtuoso 5 Bells Panel** 



Virtuoso Shake Rattle and Roll



• All measurements available on request •

#### **Virtuoso Solo Chime**



**Virtuoso Multi Chimes 4 Set** 





**Virtuoso Multi Chimes 8 Set** 





#### RotoGen Human Powered Music Panels

Wind the RotoGen to create the sound of music. Featuring RotoGen human powered energy, the play panel is constructed from a HDPE panel, the electronics are ultra-reliable, protected by a water and tamper resistant cover, while the electronic components are covered by a three year guarantee.

#### **Piano**



• Height: 595mm • Width: