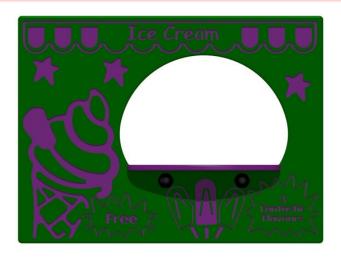

• Height: 1240mm • Width: 800mm

#### **The Bank**



• Height: 1290mm • Width: 800mm

#### The Fishmonger



• Height: 1240mm • Width: 800mm

#### **The Flower Shop**



• Height: 1200mm • Width: 800mm

#### **The Sweet Shop**



• Height: 1240mm • Width: 800mm

#### **The Complete Town Play Set**



#### The Village Shop



• Height: 595mm • Width: 800mm

#### **The Train Station Shop**



• Height: 792mm • Width: 1200mm

#### **Original Shop Panel**



• Height: 595mm • Width: 800mm

#### **The Farm Shop**



• Height: 792mm • Width: 1200mm

#### **The Train Station Ticket Office**



• Height: 800mm • Width: 1200mm

#### **Grocers Shop Panel**



#### **Grocers Shop Shelves**



• Height: 595mm • Width: 800mm

#### **Post Office**



• Height: 595mm • Width: 800mm

#### **Ice Cream**



• Height: 595mm • Width: 800mm

#### **Drive Through**



• Height: 595mm • Width: 800mm

#### **Post Box**





#### **Transportation Play Panels**

#### **Ambulance**





• Height: 1050mm • Width: 800mm

#### **Fire Engine**





• Height: 1050mm • Width: 800mm

#### **Police Car**





• Height: 800mm • Width: 1000mm

#### **Aeroplane**





### Transportation Play Panels and Street Signs



#### **Driving Test Play Panel**



#### **Driving Test with Mirrors**



#### Role Play Panels

#### **Bob and Dolly Battery Guitar**



• Panel Height: 2038mm • Panel Width: 1394mm

#### **Humpty Dumpty Head Through**



• Height: 595mm • Width: 800mm

#### **Monster Head Through**



• Height: 800mm • Width: 1200mm

#### **Stage Backdrop**



• Height: 595mm • Width: 800mm

#### Why not theme