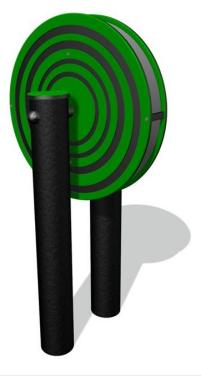

Music and Play Panels



#### **Eco Tall-Tube Chimes**



• Installed Height: 1462mm • Width: 1146mm

#### **Eco Flat Chimes High Octave**



• Installed Height: 1112mm • Width: 860mm

#### **Eco Tube Chimes High Octave**



• Installed Height: 1112mm • Width: 860mm

#### **Eco Flat Chimes Low Octave**



Installed Height: 1112mm
 Width: 860mm

#### **Eco Rain Wheel**



• Installed Height: 1035mm • Width: 450mm

### **Eco Tongue Drum**



• Installed Height: 1020mm • Width: 460mm

#### **Eco Bell Tree**



• Installed Height: 1558mm • Width: 290mm

#### **Eco Bongo Tree**



• Installed Height: 781mm • Width: 580mm

#### **Eco Chimes**



• Installed Height: 1412mm • Width: 870mm

**Eco Chime Quartet** 



• Installed Height: 1410mm • Width: 249mm

#### **Eco Chime Solo**



• Installed Height: 1410mm • Width: 190mm

#### **Eco Multi Chimes 4 Set**



• Installed Post Height: 1112mm • Post Width: 190mm

### Eco Music

#### **Eco Multi Chimes 8 Set**



• Installed Post Height: 1410mm • Post Width: 190mm



#### **Virtuoso Giant Chimes Tree**



**Virtuoso Chimes Tree** 



#### **Virtuoso Large Chimes Tree**



Virtuoso 5 Bell Tree



• All measurements