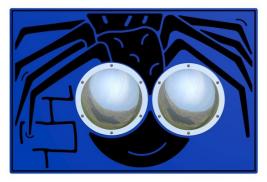

#### **Spider Explorer**

• Height: 595mm • Width: 800mm

#### **Bug Eyes Spider**

• Height: 595mm • Width: 800mm

• Height: 595mm • Width: 800mm