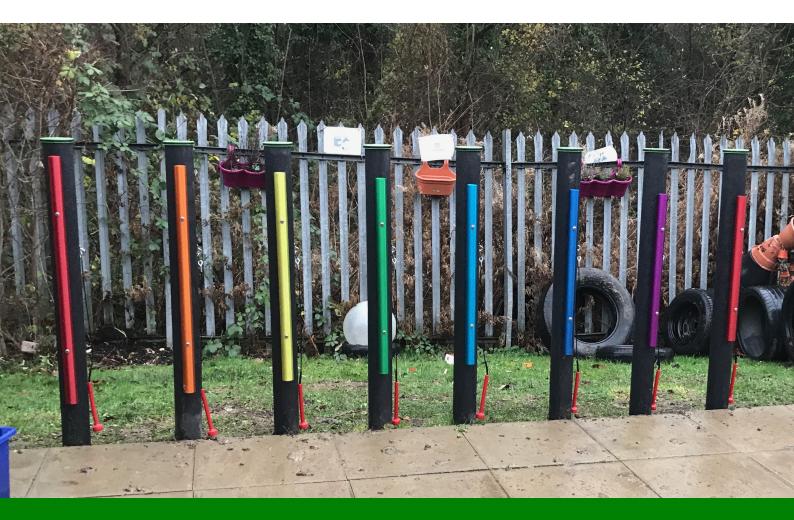

#### **Eco Multi Chimes 8 Set**

• Installed Post Height: 1410mm • Post Width: 190mm