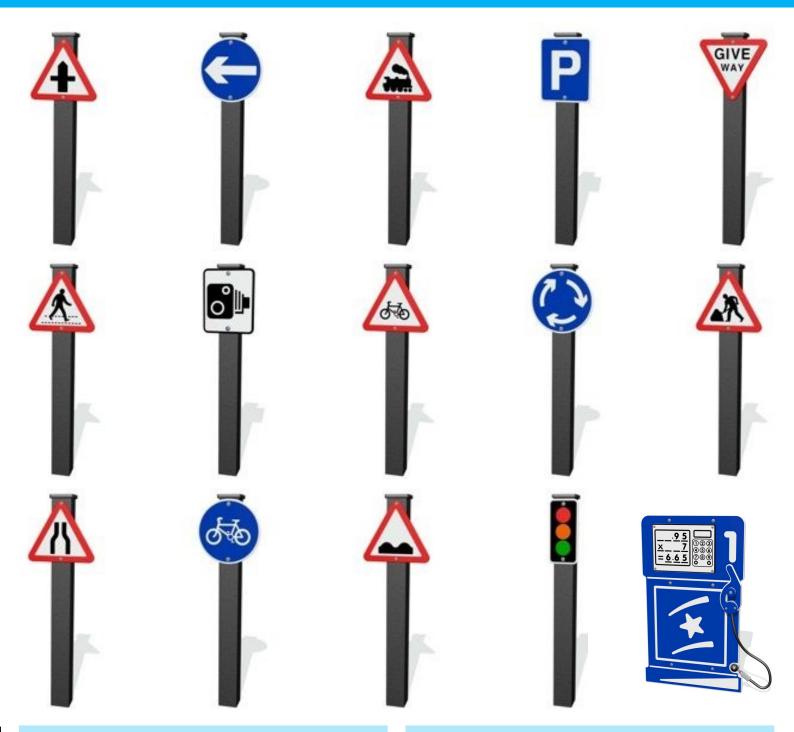

### Transportation Play Panels and Street Signs

#### **Driving Test Play Panel**

#### **Driving Test with Mirrors**