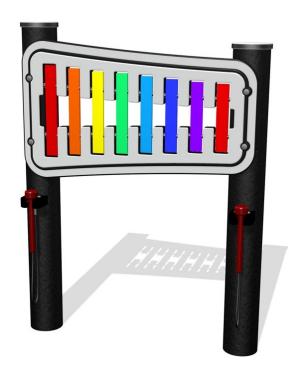

#### **Eco Chimes**

• Installed Height: 1412mm • Width: 870mm

**Eco Chime Quartet** 

• Installed Height: 1410mm • Width: 249mm