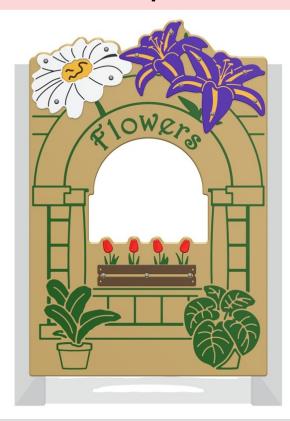

600mm

#### **Convex Mirror**





• Height: 1200mm • Width: 600mm

• Height: 1200mm • Width: 600mm

#### Arts and Crafts Play Panels

#### **Paint Station XD Panel**



• Height: 595mm • Width: 800mm

#### **Chalkboard Station XD Panel**



• Height: 595mm • Width: 800mm

#### **Dry Wipe Station XD Panel**



• Height: 595mm • Width: 800mm

#### **Weaving Fun Panel**



• Height: 595mm • Width: 800mm

#### **Giant Paint Station Panel**



• Height: 1210mm • Width: 2400mm

#### **Giant Chalkboard Station Panel**



• Height: 1210mm • Width: 2400mm

#### The Bakery



• Height: 1200mm • Width: 800mm

#### **The Doctor**



• Height: 1240mm • Width: 800mm

#### **The Bank**



• Height: 1290mm • Width: 800mm

#### The Fishmonger



• Height: 1240mm • Width: 800mm

#### **The Flower Shop**



• Height: 1200mm • Width: 800mm

#### **The Sweet Shop**



• Height: 1240mm • Width: 800mm

#### **The Complete Town Play Set**



#### The Village Shop



• Height: 595mm • Width: 800mm

#### **The Train Station Shop**



• Height: 792mm • Width: 1200mm

#### **Original Shop Panel**



• Height: 595mm • Width: 800mm

#### **The Farm Shop**



• Height: 792mm • Width: 1200mm

#### **The Train Station Ticket Office**



• Height: 800mm • Width: 1200mm

#### **Grocers Shop Panel**



#### **Grocers Shop Shelves**



• Height: 595mm • Width: 800mm

#### **Post Office**



• Height: 595mm • Width: 800mm

#### **Ice Cream**



• Height: 595mm • Width: 800mm

#### **Drive Through**



• Height: 595mm • Width: 800mm

#### **Post Box**





#### **Transportation Play Panels**

#### **Ambulance*