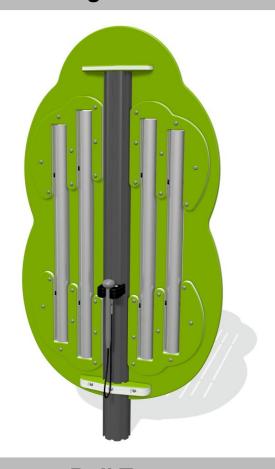

#### **Eco Chimes**

• Installed Height: 1412mm • Width: 870mm

**Eco Chime Quartet** 

• Installed Height: 1410mm • Width: 249mm