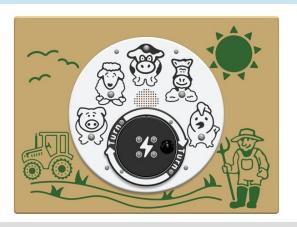

#### **Tangle**



• Height: 595mm • Width: 800mm

#### 3 In a Row



• Height: 595mm • Width: 800mm

#### Giant 4 In A Row



• Height: 800mm • Width: 1200mm

#### Flip Over Noughts & Crosses



#### Tic Tac Toe



**Chunky Noughts & Crosses** 



• Height: 595mm • Width: 800mm

• Height: 595mm • Width: 800mm

#### **Games Play Panels**

#### **Pair Shaped**

# Pair Shaped Pair Shaped Pair Shaped Match the pairs

• Height: 595mm • Width: 800mm

#### **Who Pairs Wins**



• Height: 595mm • Width: 800mm

#### **Spin Dice**



• Height: 595mm • Width: 800mm

#### **Pinball**



#### **Pachinko**



- Height: 595mm Width: 800mm
- Also available as Width 800mm Height 1200mm

#### RotoGen Games and Audio Panels

#### **Sunnyside Farm**



• Height: 595mm • Width: 800mm

#### **Farm Sounds**



• Height: 595mm • Width: 800mm

#### **Safari Sounds**



• Height: 595mm • Width: 800mm

#### **Nursery Rhymes**



• Height: 595mm • Width: 800mm

#### **Music Box Street Organ**



• Height: 595mm • Width: 800mm

#### **Funny Faces**



#### RotoGen Games and Audio Panels

#### **Cartoon Sounds**



• Height: 595mm • Width: 800mm

#### **Shapes Reaction Games**



• Height: 595mm • Width: 800mm

#### **Buzz Reaction Game**



• Height: 595mm • Width: 800mm

#### **Power Meter Reactions**



• Height: 595mm • Width: 800mm



#### **The Original Reactions Game**



• Height: 595mm • Width: 800mm

asy to rotate, and the RotoGen rotor has an improved, easy and with stainless steel bearings.

#### Tactile and Sensory Play Panels

#### Flower Explorer

# Flower Explorer

• Height: 595mm • W