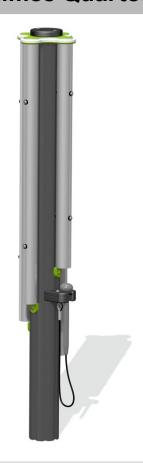

#### **Eco Chimes**

• Installed Height: 1412mm • Width: 870mm

**Eco Chime Quartet** 

• Installed Height: 1410mm • Width: 249mm