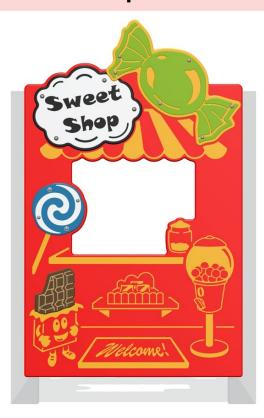

: 600mm

• Height: 1200mm • Width: 600mm

#### Arts and Crafts Play Panels

#### **Paint Station XD Panel**



• Height: 595mm • Width: 800mm

#### **Chalkboard Station XD Panel**



• Height: 595mm • Width: 800mm

#### **Dry Wipe Station XD Panel**



• Height: 595mm • Width: 800mm

#### **Weaving Fun Panel**



• Height: 595mm • Width: 800mm

#### **Giant Paint Station Panel**



• Height: 1210mm • Width: 2400mm

#### **Giant Chalkboard Station Panel**



• Height: 1210mm • Width: 2400mm

#### The Bakery



• Height: 1200mm • Width: 800mm

#### **The Doctor**



• Height: 1240mm • Width: 800mm

#### **The Bank**



• Height: 1290mm • Width: 800mm

#### The Fishmonger



• Height: 1240mm • Width: 800mm

#### **The Flower Shop**



• Height: 1200mm • Width: 800mm

#### **The Sweet Shop**



• Height: 1240mm • Width: 800mm

#### **The Complete Town Play Set**



#### The Village Shop



• Height: 595mm • Width: 800mm

#### **The Train Station Shop**



• Height: 792mm • Width: 1200mm

#### **Original Shop Panel**



• Height: 595mm • Width: 800mm

#### **The Farm Shop**



• Height: 792mm • Width: 1200mm

#### **The Train Station Ticket Office**



• Height: 800mm • Width: 1200mm

#### **Grocers Shop Panel**



#### **Grocers Shop Shelves**



• Height: 595mm • Width: 800mm

#### **Post Office**



• Height: 595mm • Width: 800mm

#### **Ice Cream**



• Height: 595mm • Width: 800mm

#### **Drive Through**



• Height: 595mm • Width: 800mm

#### **Post Box**





#### **Transportation Play Panels**

#### **Ambulance**





• Height: 1050mm • Width: 800mm

#### **Fire Engine**