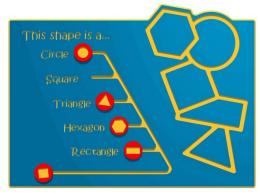

• Height: 800mm • Width: 1200mm

#### Wild West Wanted



• Height: 1194mm • Width: 800mm

#### **Wild West Jail**



• Height: 1200mm • Width: 800mm

#### Clockwork

### 11 12 1 9 3 minute

• Height: 595mm • Width: 800mm

#### Today's Date is...



• Height: 595mm • Width: 800mm

#### Today's Birthday is...



• Height: 595mm • Width: 800mm

#### What Time Is It?



• Height: 595mm • Width: 800mm

#### **Tell Me The Time**



• Height: 595mm • Width: 800mm

#### **What Time Alarm Clock**



• Height: 800mm • Width: 1200mm

#### **Can You Find The Times?**



• Height: 595mm • Width: 800mm

#### **Kids Compass**



• Height: 595mm • Width: 800mm

#### **Shapes**



#### **Polygons**

### **Polygons** square pentagon hexagon octagon

• Height: 595mm • Width: 800mm

#### This Shape is a...



• Height: 595mm • Width: 800mm

#### **World Map**



• Height: 595mm • Width: 800mm

#### **How Tall Are You?**











D: 19mm



**Tree** H: 2400mm W: 600mm D: 12.5mm

140 **How Tall** 

Are you as tall as me?

H: 2400mm

**Beanstalk** 

W: 600mm

D: 12.5mm

Dino

H: 2400mm

W: 600mm

D: 12.5mm

H: 1200mm

W: 270mm

D: 12.5mm

**Standard** 

Dragon

H: 2310mm

W: 630mm

D: 12.5mm

#### Letters and Words, Numbers and Sums Panels

#### **Phonics Tree**

# this that then

• Height: 595mm • Width: 800mm

#### **First Letter Sounds**



• Height: 595mm • Width: 800mm

#### **Last Letter Sounds**



• Height: 595mm • Width: 800mm

#### This Shape is a...



• Height: 595mm • Width: 800mm

#### **Farmyard Search**



• Height: 595mm • Width: 800mm

#### **Find The Hidden Numbers**



• He