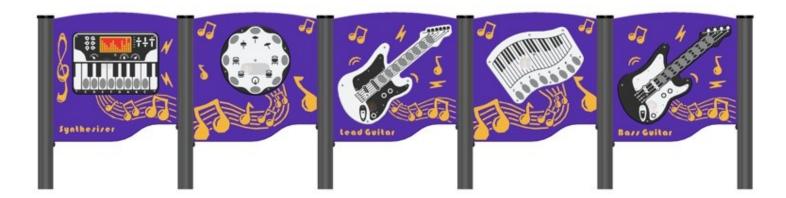

#### **Piano**

• Height: 595mm • Width: 800mm

#### Drum

• Height: 595mm • Width: 800mm

#### **Acoustic Guitar**

• Height: 595mm • Width: 800mm

#### **Lead Guitar**

• Height: 595mm • Width: 800mm

#### **Bass Guitar**

• Height: 595mm • Width: 800mm

#### **Synthesiser**