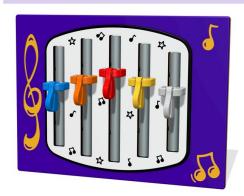

#### **Eco Chimes**

• Installed Height: 1412mm • Width: 870mm

**Eco Chime Quartet** 

• Installed Height: 1410mm • Width: 249mm