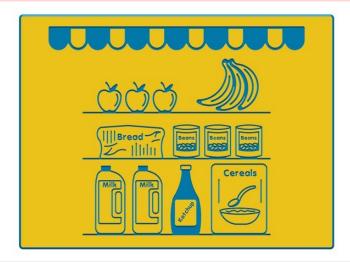

• Height: 1210mm • Width: 2400mm

#### The Bakery



• Height: 1200mm • Width: 800mm

#### **The Doctor**



• Height: 1240mm • Width: 800mm

#### **The Bank**



• Height: 1290mm • Width: 800mm

#### The Fishmonger



• Height: 1240mm • Width: 800mm

#### **The Flower Shop**



• Height: 1200mm • Width: 800mm

#### **The Sweet Shop**



• Height: 1240mm • Width: 800mm

#### **The Complete Town Play Set**



#### The Village Shop



• Height: 595mm • Width: 800mm

#### **The Train Station Shop**



• Height: 792mm • Width: 1200mm

#### **Original Shop Panel**



• Height: 595mm • Width: 800mm

#### **The Farm Shop**



• Height: 792mm • Width: 1200mm

#### **The Train Station Ticket Office**



• Height: 800mm • Width: 1200mm

#### **Grocers Shop Panel**



#### **Grocers Shop Shelves**



• Height: 595mm • Width: 800mm

#### **Post Office**



• Height: 595mm • Width: 800mm

#### **Ice Cream**



• Height: 595mm • Width: 800mm

#### **Drive Through**



• Height: 595mm • Width: 800mm

#### **Post Box**





#### **Transportation Play Panels**

#### **Ambulance**





• Height: 1050mm • Width: 800mm

#### **Fire Engine**





• Height: 1050mm • Width: 800mm

#### **Police Car**





• Height: 800mm • Width: 1000mm

#### **Aeroplane**





### Transportation Play Panels and Street Signs



#### **Driving Test Play Panel**



#### **Driving Test with Mirrors**



#### Role Play Panels

#### **Bob and Dolly Battery Guitar**



• Panel Height: 2038mm • Panel Width: 1394mm

#### **Humpty Dumpty Head Through**



• Height: 595mm • Width: 800mm

#### **Monster Head Through**



•