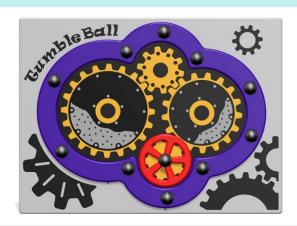

eactions Game**



• Height: 595mm • Width: 800mm

asy to rotate, and the RotoGen rotor has an improved, easy and with stainless steel bearings.

#### Tactile and Sensory Play Panels

#### Flower Explorer

# Flower Explorer

• Height: 595mm • Width: 800mm

#### **Solar Explorer**



• Height: 595mm • Width: 800mm

#### **Spider Explorer**



• Height: 595mm • Width: 800mm

#### **Pond Explorer**



• Height: 595mm • Width: 800mm

#### **Puppy Maze**



• Height: 595mm • Width: 800mm

#### Clockwork



• Height: 595mm • Width: 800mm

#### **Airlock**





#### **Children at Work**

• Height: 595mm • Width: 800mm

#### **Ball Maze**



• Height: 595mm • Width: 800mm

#### Tactile and Sensory Play Panels

#### **Twist Bearing Run**



• Height: 595mm • Width: 800mm

#### **Tumble Ball Cog**



• Height: 595mm • Width: 800mm

#### **Make it Rain**



• Height: 595mm • Width: 800mm

#### **Tumble Turn**



• Height: 595mm • Width: 800mm

#### **Daisy Head**



• Height: 595mm • Width: 800mm

#### **Fireball**



#### **Starburst**

• Height: 595mm • Width: 800mm

#### **Sparkling Butterfly**



• Height: 595mm • Width: 800mm

#### Colour Kaleidoscope



• Height: 595mm • Width: 800mm

#### **Disco Ball**



• Height: 595mm • Width: 800mm

#### Twinkle, Twinkle



• Height: 595mm • Width: 800mm

#### **Splat Mirror**



• Height: 595mm • Width: 800mm

#### **Zap Mirror**



• Height: 595mm • Width: 800mm

#### **Starlight Mirror**



• Height: 595mm • Width: 800mm

#### **Showtime Mirror**



#### **Underwater Scene**

#### **Underwater Sub**

#### **Underwater Diver**







• H