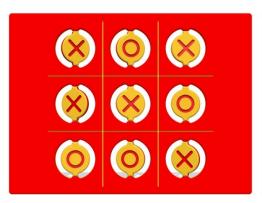

#### Flip Over Noughts & Crosses

#### Tic Tac Toe

**Chunky Noughts & Crosses** 

• Height: 595mm • Width: 800mm

• Height: 595mm • Width: 800mm