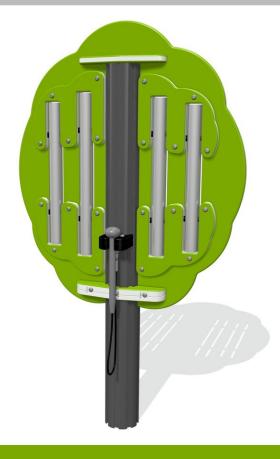

#### **Eco Chimes**

• Installed Height: 1412mm • Width: 870mm

**Eco Chime Quartet** 

• Installed Height: 1410mm • Width: 249mm