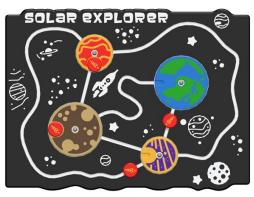

**Safari Sounds**



• Height: 595mm • Width: 800mm

#### **Nursery Rhymes**



• Height: 595mm • Width: 800mm

#### **Music Box Street Organ**



• Height: 595mm • Width: 800mm

#### **Funny Faces**



#### RotoGen Games and Audio Panels

#### **Cartoon Sounds**



• Height: 595mm • Width: 800mm

#### **Shapes Reaction Games**



• Height: 595mm • Width: 800mm

#### **Buzz Reaction Game**



• Height: 595mm • Width: 800mm

#### **Power Meter Reactions**



• Height: 595mm • Width: 800mm



#### **The Original Reactions Game**



• Height: 595mm • Width: 800mm

asy to rotate, and the RotoGen rotor has an improved, easy and with stainless steel bearings.

#### Tactile and Sensory Play Panels

#### Flower Explorer

# Flower Explorer

• Height: 595mm • Width: 800mm

#### **Solar Explorer**



• Height: 595mm • Width: 800mm

#### **Spider Explorer**



• Height: 595mm • Width: 800mm

#### **Pond Explorer**



• Height: 595mm • Width: 800mm

#### **Puppy Maze**



• Height: 595mm • Width: 800mm

#### Clockwork



• Height: 595mm • Width: 800mm

#### **Airlock**





#### **Children at Work**

• Height: 595mm • Width: 800mm

#### **Ball Maze**



• Height: 595mm • Width: 800mm

#### Tactile and Sensory Play Panels

#### **Twist Bearing Run**



• Height: 595mm • Width: 800mm

#### **Tumble Ball Cog**



• Height: 595mm • Width: 800mm

#### **Make it Rain**



• Height: 595mm • Width: 800mm

#### **Tumble Turn**



• Height: 595mm • Width: 800mm

#### **Daisy Head**



• Height: 595mm • Width: 800mm

#### **Fireball**



#### **Starburst**

• Height: 595mm • Width: 800mm

#### **