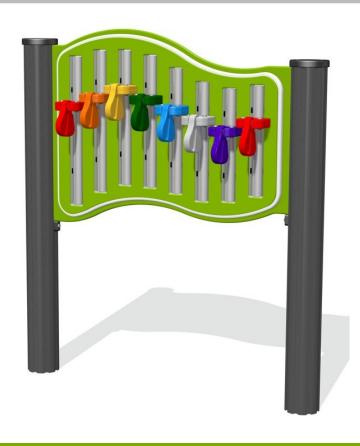

#### **Eco Multi Chimes 8 Set**

• Installed Post Height: 1410mm • Post Width: 190mm