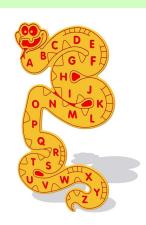

Shape is a...



• Height: 595mm • Width: 800mm

#### **Farmyard Search**



• Height: 595mm • Width: 800mm

#### **Find The Hidden Numbers**



• Height: 595mm • Width: 800mm

#### **Animal Spell**



• Height: 595mm • Width: 800mm

#### **Animal Search**



• Height: 595mm • Width: 800mm

#### **Cat Rabbit Dog Trace**



#### Letters and Words, Numbers and Sums Panels

#### **Duck Fish Bird Trace**

### duck fish bird

• Height: 595mm • Width: 800mm

#### **Alphabet Lower**

abcdefg hijklmn opqrst uvwxyz

• Height: 595mm • Width: 800mm

#### **Alphabet Upper**

ABCDEFG HIJKLMN OPQRST UVWXYZ

• Height: 595mm • Width: 800mm

#### **Alphabet Both Cases**

Aa Bb Cc Dd Ee Ff Gg Hh Ii Jj Kk Ll Mm Nn Oo Pp Qq Rr Ss Tt Uu Vv Ww Xx Yy Zz

• Height: 595mm • Width: 800mm

#### **Alphabet Snake**



• Height: 595mm • Width: 800mm

#### **Number Fun**



• Height: 595mm • Width: 800mm

#### **Abacus**



#### **Sunflower Sums**



• Height: 595mm • Width: 800mm

#### **Shapes**



• Height: 595mm • Width: 800mm

#### Letters and Words, Numbers and Sums Panels

#### **Number Crunch**

## Number Crunch 2 + 3 = 12 7 - 3 = 5 9 + 3 = 4 6 - 3 = 14

• Height: 595mm • Width: 800mm

#### **Find the Numbers**

| hi |   | Fin<br>en |   |   |   | rs |
|----|---|-----------|---|---|---|----|
| K  | N | 1         | N | E | T | S  |
| X  | P | T         | Н | R | E | E  |
| L  | C | W         | F | Y | N | V  |
| D  | F | O         | U | R | J | E  |
| S  |   | X         | A | Z | K | N  |
| Z  | V | K         | 0 | N | E | J  |
| Y  | E | 1         | G | Н | T | X  |

• Height: 595mm • Width: 800m