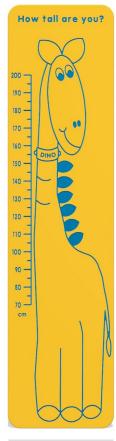

#### **How Tall Are You?**

D: 19mm

**Tree** H: 2400mm W: 600mm D: 12.5mm

140 **How Tall** 

Are you as tall as me?

H: 2400mm

**Beanstalk** 

W: 600mm

D: 12.5mm

Dino

H: 2400mm

W: 600mm

D: 12.5mm

H: 1200mm

W: 270mm

D: 12.5mm

**Standard** 

Dragon

H: 2310mm

W: 630mm

D: 12.5mm