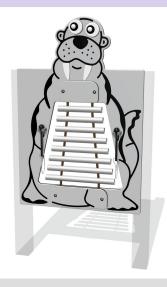

*



• Height: 595mm • Width: 800mm

#### **Tongue Drum**



• Height: 595mm • Width: 800mm

#### **Cam Chimes**



• Height: 595mm • Width: 800mm

#### **Spin Maracas**



• Height: 595mm • Width: 800mm

#### Shaker



• Height: 595mm • Width: 800mm

#### 3 Bells



• Height: 595mm • Width: 800mm

#### 5 Bells



• Height: 595mm • Width: 800mm

#### **Ally Tube Glockenspiel**



• Height: 820mm • Width: 800mm

#### **Giant Chime**



• Height: 1500mm • Width: 890mm

#### **Individual Musical Panels**

#### **Charlie the Crocodile**



• Height: 1209mm • Width: 800mm

#### **Percy the Penguin**



• Height: 1129mm • Width: 800mm

#### Play Chimes • No beaters required to play



• Height: 595mm • Width: 800mm

#### Mike the Monkey



• Height: 1333mm • Width: 800mm

#### Wally the Walrus



• Height: 1200mm • Width: 800mm



#### **Combined Music Panels**

#### **Symphony No. 1 Musical Set**



- Shaker Bongos Ally Tube Glockenspiel Giant Chimes 3 Bells Tongue Drum Spin Maracas
- Supplied with aluminium T-Slots to allow your own layout with 45 degree post slots.

#### Symphony No. 2 Musical Set - Includes RotoGen Human Powered Panels



- Rotogen Piano Spin Maracas Rotogen Acoustic Guitar Bongo Drums 3 Bells
- Supplied with aluminium T-Slots to allow your own layout with 45 degree post slots.

#### Symphony No. 3 Musical Set - Includes RotoGen Human Powered Panels



- Rotogen Synthesiser Rotogen Drums Rotogen Lead Guitar Rotogen Piano Rotogen Bass Guitar
- Supplied with aluminium T-Slots to allow your own layout with 45 degree post slots.

#### **Combined Music Panels**

#