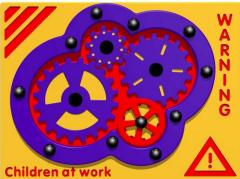

595mm • Width: 800mm

#### **Shapes Reaction Games**



• Height: 595mm • Width: 800mm

#### **Buzz Reaction Game**



• Height: 595mm • Width: 800mm

#### **Power Meter Reactions**



• Height: 595mm • Width: 800mm



#### **The Original Reactions Game**



• Height: 595mm • Width: 800mm

asy to rotate, and the RotoGen rotor has an improved, easy and with stainless steel bearings.

#### Tactile and Sensory Play Panels

#### Flower Explorer

# Flower Explorer

• Height: 595mm • Width: 800mm

#### **Solar Explorer**



• Height: 595mm • Width: 800mm

#### **Spider Explorer**



• Height: 595mm • Width: 800mm

#### **Pond Explorer**



• Height: 595mm • Width: 800mm

#### **Puppy Maze**



• Height: 595mm • Width: 800mm

#### Clockwork



• Height: 595mm • Width: 800mm

#### **Airlock**





#### **Children at Work**

• Height: 595mm • Width: 800mm

#### **Ball Maze**



• Height: 595mm • Width: 800mm

#### Tactile and Sensory Play Panels

#### **Twist Bearing Run**



• Height: 595mm • Width: 800mm

#### **Tumble Ball Cog**



• Height: 595mm • Width: 800mm

#### **Make it Rain**



• Height: 595mm • Width: 800mm

#### **Tumble Turn**



• Height: 595mm • Width: 800mm

#### **Daisy Head**



• Height: 595mm • Width: 800mm

#### **Fireball**



#### **Starburst**

• Height: 595mm • Width: 800mm

#### **Sparkling Butterfly**



• Height: 595mm • Width: 800mm

#### Colour Kaleidoscope



• Height: 595mm • Width: 800mm

#### **Disco Ball**



• Height: 595mm • Width: 800mm

#### Twinkle, Twinkle



• Height: 595mm • Width: 800mm

#### **Splat Mirror**



• Height: 595mm • Width