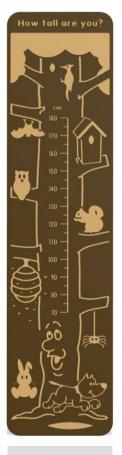

#### **How Tall Are You?**

D: 19mm

**Tree** H: 2400mm W: 600mm D: 12.5mm

140 **How Tall** 

Are you as tall as me?

H: 2400mm

**Beanstalk** 

W: 600mm