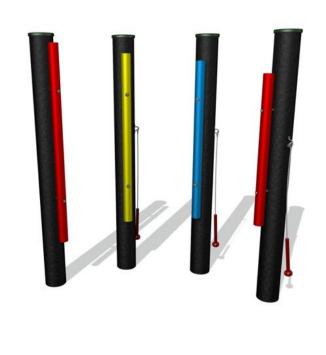

talled Height: 1462mm • Width: 1146mm

#### **Eco Flat Chimes High Octave**



• Installed Height: 1112mm • Width: 860mm

#### **Eco Tube Chimes High Octave**



• Installed Height: 1112mm • Width: 860mm

#### **Eco Flat Chimes Low Octave**



Installed Height: 1112mm
 Width: 860mm

#### **Eco Rain Wheel**



• Installed Height: 1035mm • Width: 450mm

### **Eco Tongue Drum**



• Installed Height: 1020mm • Width: 460mm

#### **Eco Bell Tree**



• Installed Height: 1558mm • Width: 290mm

#### **Eco Bongo Tree**



• Installed Height: 781mm • Width: 580mm

#### **Eco Chimes**



• Installed Height: 1412mm • Width: 870mm

**Eco Chime Quartet** 



• Installed Height: 1410mm • Width: 249mm

#### **Eco Chime Solo**



• Installed Height: 1410mm • Width: 190mm

#### **Eco Multi Chimes 4 Set**



• Installed Post Height: 1112mm • Post Width: 190mm

### Eco Music

#### **Eco Multi Chimes 8 Set**



• Installed Post Height: 1410mm • Post Width: 190mm



#### **Virtuoso Giant Chimes Tree**



**Virtuoso Chimes Tree** 



#### **Virtuoso Large Chimes Tree**



Virtuoso 5 Bell Tree



• All measurements available on request •

#### **Virtuoso Giant Chimes**



**Virtuoso Tube Chimes** 



#### **Virtuoso Tall Chimes**



**Virtuoso Flat Chimes** 



#### **Virtuoso Concert Tube Chimes**

#### **Virtuoso Concert Flat Chimes**



**Virtuoso Diatonic Hand Chimes** 



**Virtuoso Pentatonic Hand Chimes** 





• All measurements available on request •

#### Virtuoso Bongo Tree



Virtuoso Spin Maraca Tree



#### **Virtuoso Tongue Drum**



**Virtuoso Spin Maracas Panel** 



• Includes a