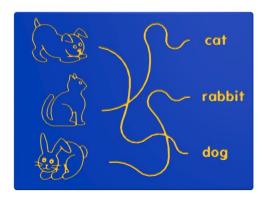

140 **How Tall** 

Are you as tall as me?

H: 2400mm

**Beanstalk** 

W: 600mm

D: 12.5mm

Dino

H: 2400mm

W: 600mm

D: 12.5mm

H: 1200mm

W: 270mm

D: 12.5mm

**Standard** 

Dragon

H: 2310mm

W: 630mm

D: 12.5mm

#### Letters and Words, Numbers and Sums Panels

#### **Phonics Tree**

# this that then

• Height: 595mm • Width: 800mm

#### **First Letter Sounds**



• Height: 595mm • Width: 800mm

#### **Last Letter Sounds**



• Height: 595mm • Width: 800mm

#### This Shape is a...



• Height: 595mm • Width: 800mm

#### **Farmyard Search**



• Height: 595mm • Width: 800mm

#### **Find The Hidden Numbers**



• Height: 595mm • Width: 800mm

#### **Animal Spell**



• Height: 595mm • Width: 800mm

#### **Animal Search**



• Height: 595mm • Width: 800mm

#### **Cat Rabbit Dog Trace**



#### Letters and Words, Numbers and Sums Panels

#### **Duck Fish Bird Trace**

### duck fish bird

• Height: 595mm • Width: 800mm

#### **Alphabet Lower**

abcdefg hijklmn opqrst uvwxyz

• Height: 595mm • Width: 800mm

#### **Alphabet Upper**

ABCDEFG HIJKLMN OPQRST UVWXYZ

• Height: 595mm • Width: 800mm

#### **Alphabet Both Cases**

Aa Bb Cc Dd Ee Ff Gg Hh Ii Jj Kk Ll Mm Nn Oo Pp Qq Rr Ss Tt Uu Vv Ww Xx Yy Zz

• Height: 595mm • Width: 800mm

#### **Alphabet Snake**



• Height: 595mm • Width: 800mm

#### **Number Fun**



• Height: 595mm • Width: 800mm

#### **Abacus**



#### **Sunflower Sums**



• Height: 595mm • Width: 800mm

#### **Shapes**



• Height: 595mm • Width: 800mm

#### Letters and Words, Numbers and Sums Panels

#### **Number Crunch**

## Number Crunch 2 + 3 = 12 7 - 3