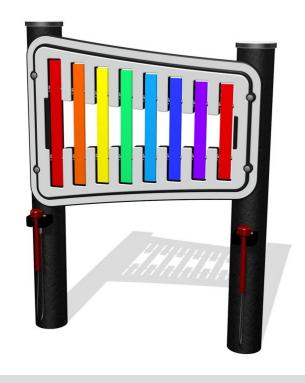

#### **Eco Chimes**

• Installed Height: 1412mm • Width: 870mm

**Eco Chime Quartet** 

• Installed Height: 1410mm • Width: 249mm