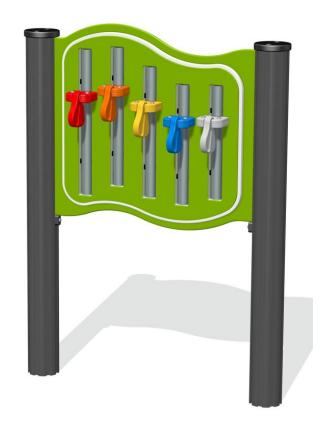

#### **Eco Multi Chimes 4 Set**

• Installed Post Height: 1112mm • Post Width: 190mm