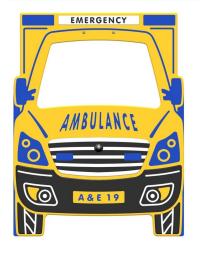

Height: 1200mm • Width: 800mm

#### **The Sweet Shop**



• Height: 1240mm • Width: 800mm

#### **The Complete Town Play Set**



#### The Village Shop



• Height: 595mm • Width: 800mm

#### **The Train Station Shop**



• Height: 792mm • Width: 1200mm

#### **Original Shop Panel**



• Height: 595mm • Width: 800mm

#### **The Farm Shop**



• Height: 792mm • Width: 1200mm

#### **The Train Station Ticket Office**



• Height: 800mm • Width: 1200mm

#### **Grocers Shop Panel**



#### **Grocers Shop Shelves**



• Height: 595mm • Width: 800mm

#### **Post Office**



• Height: 595mm • Width: 800mm

#### **Ice Cream**



• Height: 595mm • Width: 800mm

#### **Drive Through**



• Height: 595mm • Width: 800mm

#### **Post Box**





#### **Transportation Play Panels**

#### **Ambulance**





• Height: 1050mm • Width: 800mm

#### **Fire Engine**





• Height: 1050mm • Width: 800mm

#### **Police Car**





• Height: 800mm • Width: 1000mm

#### **Aeroplane**





### Transportation Play Panels and Street Signs



#### **Driving Test Play Panel**



#### **Driving Test with Mirrors**



#### Role Play Panels

#### **Bob and Dolly Battery Guitar**



• Panel Height: 2038mm • Panel Width: 1394mm

#### **Humpty Dumpty Head Through**



• Height: 595mm • Width: 800mm

#### **Monster Head Through**



• Height: 800mm • Width: 1200mm

#### **Stage Backdrop**



• Height: 595mm • Width: 800mm

#### Why not theme your area with individual HDPE panels...



Pirate's Flag L: 360mm W: 12.5mm H: 220mm



Ship's Wheel L: 375mm W: 19mm H: 375mm



Ship's Anchor L: 300mm W: 19mm H: 400mm