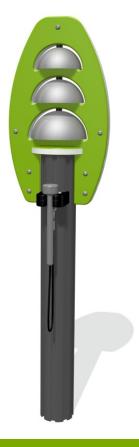

#### **Eco Chimes**

• Installed Height: 1412mm • Width: 870mm

**Eco Chime Quartet** 

• Installed Height: 1410mm • Width: 249mm