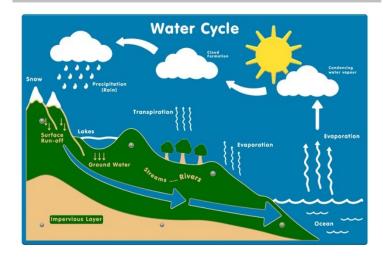

2 | 40 | 48 | 56 | 64 | 72 | 80  |
|    | 18 | 27 | 36 | 45 | 54 | 63 | 72 | 81 | 90  |
| 10 | 20 | 30 | 40 | 50 | 60 | 70 | 80 | 90 | 100 |

• Height: 595mm • Width: 800mm

#### Did you Know...

**HDPE** is an acronym for High Density **Polyethylene**.

High Density **Polyethylene** is a **polyethylene** thermoplastic made from petroleum.

**HDPE** is commonly recycled and made into composite wood or plastic lumber.

#### Scientific and Learning Panels

#### **Scientific Gears**



• Height: 800mm • Width: 1200mm

#### Today's Weather is...



• Height: 595mm • Width: 800mm

#### What's the Weather Like?



Height: 595mm
Width: 800mm

#### **Scientific Weather Station**



• Height: 800mm • Width: 1200mm

#### Today's Weather is...



• Height: 595mm • Width: 800mm

#### **Water Cycle**



• Height: 800mm • Width: 1200mm