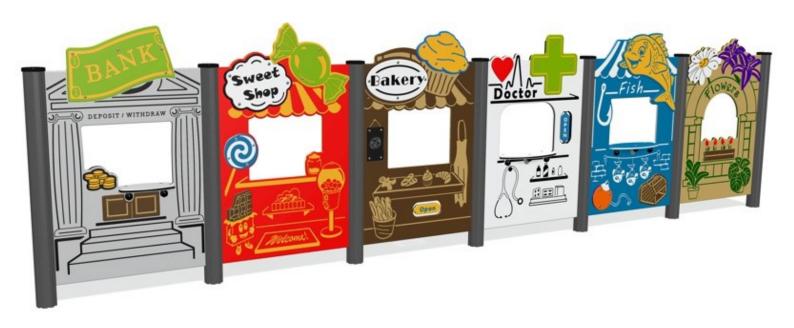

#### The Bakery

• Height: 1200mm • Width: 800mm

#### **The Doctor**

• Height: 1240mm • Width: 800mm

#### **The Bank**

• Height: 1290mm • Width: 800mm

#### The Fishmonger

• Height: 1240mm • Width: 800mm

#### **The Flower Shop**

• Height: 1200mm • Width: 800mm

#### **The Sweet Shop**

• Height: 1240mm • Width: 800mm

#### **The Complete Town Play Set**