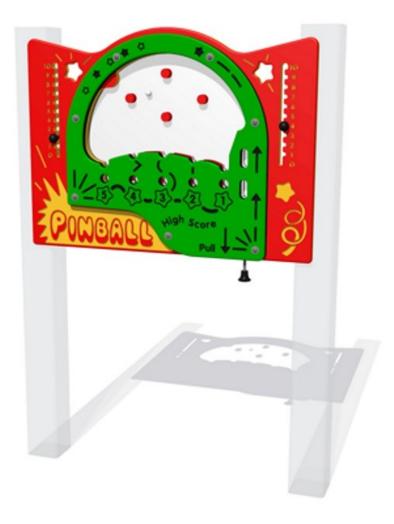

Turbo Racer 012345678910 ## Note: The second containing the s

• Height: 595mm • Width: 800mm

#### **Formula Racing**



• Height: 595mm • Width: 800mm

#### **Rock Paper Scissors**



• Height: 595mm • Width: 800mm

#### **Tangle**



• Height: 595mm • Width: 800mm

#### 3 In a Row



• Height: 595mm • Width: 800mm

#### Giant 4 In A Row



• Height: 800mm • Width: 1200mm

#### Flip Over Noughts & Crosses



#### Tic Tac Toe



**Chunky Noughts & Crosses** 



• Height: 595mm • Width: 800mm

• Height: 595mm • Width: 800mm

#### **Games Play Panels**

#### **Pair Shaped**

# Pair Shaped Pair Shaped Pair Shaped Match the pairs

• Height: 595mm • Width: 800mm

#### **Who Pairs Wins**



• Height: 595mm • Width: 800mm

#### **Spin Dice**



• Height: 595mm • Width: 800mm

#### **Pinball**



#### **Pachinko**



- Height: 595mm Width: 800mm
- Also available as Width 800mm Height 1200mm

#### RotoGen Games and Audio Panels

#### **Sunnyside Farm**



• Height: 595mm • Width: 800mm

#### **Farm Sounds**



• Height: 595mm • Width: 800mm

#### **Safari Sounds**



• Height: 595mm • Width: 800mm

#### **Nursery Rhymes**



• Height: 595mm • Width: 800mm

#### **Music Box Street Organ**



• Height: 595mm • Width: 800mm

#### **Funny Faces**



#### RotoGen Games and Audio Panels

#### **Cartoon Sounds**



• Height: 595mm • Width: 800mm

#### **Shapes Reaction Games**



• Height: 595mm • Width: 800mm

#### **Buzz Reaction Game**



• Height: 595mm • Width: 800mm

#### **Power Meter Reactions**



• Height: 595mm • Width: 800mm



#### **The Original Reactions Game**



• Height