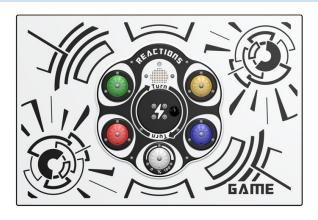

#### **The Original Reactions Game**

• Height: 595mm • Width: 800mm

asy to rotate, and the RotoGen rotor has an improved, easy and with stainless steel bearings.