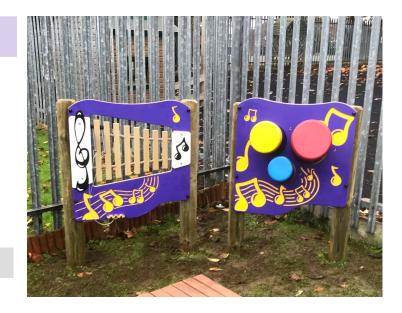

#### **Tongue Drum**



• Height: 595mm • Width: 800mm

#### **Cam Chimes**



• Height: 595mm • Width: 800mm

#### **Spin Maracas**



• Height: 595mm • Width: 800mm

#### Shaker



• Height: 595mm • Width: 800mm

#### 3 Bells



• Height: 595mm • Width: 800mm

#### 5 Bells



• Height: 595mm • Width: 800mm

#### **Ally Tube Glockenspiel**



• Height: 820mm • Width: 800mm

#### **Giant Chime**



• Height: 1500mm • Width: 890mm

#### **Individual Musical Panels**

#### **Charlie the Crocodile**



• Height: 1209mm • Width: 800mm

#### **Percy the Penguin**



• Height: 1129mm • Width: 800mm

#### Play Chimes • No beaters required to play



• Height: 595mm • Width: 800mm

#### Mike the Monkey



• Height: 1333mm • Width: 800mm

#### Wally the Walrus



• Height: 1200mm • Width: 800mm



#### **Combined Music Panels**

#### **Symphony No. 1 Musical Set**



- Shaker Bongos Ally Tube Glockenspiel Giant Chimes 3 Bells Tongue Drum Spin Maracas
- Supplied with aluminium T-Slots to allow your own layout with 45 degree post slots.

#### Symphony No. 2 Musical Set - Includes RotoGen Human Powered Panels



- Rotogen Piano Spin Maracas Rotogen Acoustic Guitar Bongo Drums 3 Bells
- Supplied with aluminium T-Slots to allow your own layout with 45 degree post slots.

#### Symphony No. 3 Musical Set - Includes RotoGen Human Powered Panels



- Rotogen Synthesiser Rotogen Drums Rotogen Lead Guitar Rotogen Piano Rotogen Bass Guitar
- Supplied with aluminium T-Slots to allow your own layout with 45 degree post slots.

#### **Combined Music Panels**

#### Symphony No. 4 Musical Set - In