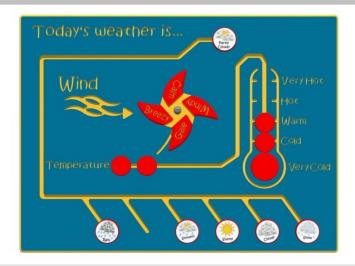

21 | 24 | 27 | 30  |
|    | 8  | 12 | 16 | 20 | 24 | 28 | 32 | 36 | 40  |
|    | 10 | 15 | 20 | 25 | 30 | 35 | 40 | 45 | 50  |
|    | 12 | 18 | 24 | 30 | 36 | 42 | 48 | 54 | 60  |
|    | 14 | 21 | 28 | 35 | 42 | 49 | 56 | 63 | 70  |
| 8  | 16 | 24 | 32 | 40 | 48 | 56 | 64 | 72 | 80  |
|    | 18 | 27 | 36 | 45 | 54 | 63 | 72 | 81 | 90  |
| 10 | 20 | 30 | 40 | 50 | 60 | 70 | 80 | 90 | 100 |

• Height: 595mm • Width: 800mm

#### Did you Know...

**HDPE** is an acronym for High Density **Polyethylene**.

High Density **Polyethylene** is a **polyethylene** thermoplastic made from petroleum.

**HDPE** is commonly recycled and made into composite wood or plastic lumber.

#### Scientific and Learning Panels

#### **Scientific Gears**



• Height: 800mm • Width: 1200mm

#### Today's Weather is...



• Height: 595mm • Width: 800mm

#### What's the Weather Like?



Height: 595mm
Width: 800mm

#### **Scientific Weather Station**



• Height: 800mm • Width: 1200mm

#### Today's Weather is...



• Height: 595mm • Width: 800mm

#### **Water Cycle**



• Height: 800mm • Width: 1200mm