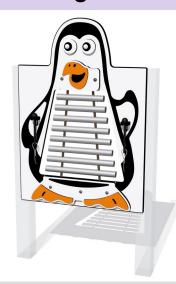

800mm

#### **Lead Guitar**



• Height: 595mm • Width: 800mm

#### **Bass Guitar**



• Height: 595mm • Width: 800mm

#### **Synthesiser**







#### **Individual Musical Panels**

#### **Bongos**



• Height: 595mm • Width: 800mm

#### **Tongue Drum**



• Height: 595mm • Width: 800mm

#### **Cam Chimes**



• Height: 595mm • Width: 800mm

#### **Spin Maracas**



• Height: 595mm • Width: 800mm

#### Shaker



• Height: 595mm • Width: 800mm

#### 3 Bells



• Height: 595mm • Width: 800mm

#### 5 Bells



• Height: 595mm • Width: 800mm

#### **Ally Tube Glockenspiel**



• Height: 820mm • Width: 800mm

#### **Giant Chime**



• Height: 1500mm • Width: 890mm

#### **Individual Musical Panels**

#### **Charlie the Crocodile**



• Height: 1209mm • Width: 800mm

#### **Percy the Penguin**



• Height: 1129mm • Width: 800mm

#### Play Chimes • No beaters required to play



• Height: 595mm • Width: 800mm

#### Mike the Monkey



• Height: 1333mm • Width: 800mm

#### Wally the Walrus



• Height: 1200mm • Width: 800mm



#### **Combined Music Panels**

#### **Symphony No. 1 Musical Set**



- Shaker Bongos Ally Tube Glockenspiel Giant Chimes 3 Bells Tongue Drum Spin Maracas
- Supplied with aluminium T-Slots to allow your own layout with 45 degree post slots.

#### Symphony No. 2 Musical Set - Includes RotoGen Human Powered Panels



- Rotogen Piano Spin Maracas Rotogen Acoustic Guitar Bongo Drums 3 Bells
- Supplied with aluminium T-Slots to allow your own layout with 45 degree post slots.

#### Symphony No. 3 Musical Set - Includes RotoGen Human Powered Panels



- Rotogen Syn