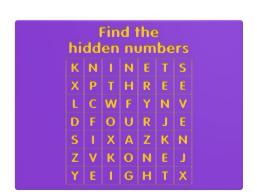

#### **Find The Hidden Numbers**

• Height: 595mm • Width: 800mm

#### **Find the Numbers**

| hi |   | Fin<br>en |   |   |   | rs |
|----|---|-----------|---|---|---|----|
| K  | N | 1         | N | E | T | S  |
| X  | P | T         | Н | R | E | E  |
| L  | C | W         | F | Y | N | V  |
| D  | F | O         | U | R | J | E  |
| S  |   | X         | A | Z | K | N  |
| Z  | V | K         | 0 | N | E | J  |
| Y  | E | 1         | G | Н | T | X  |

• Height: 595mm • Width: 800mm