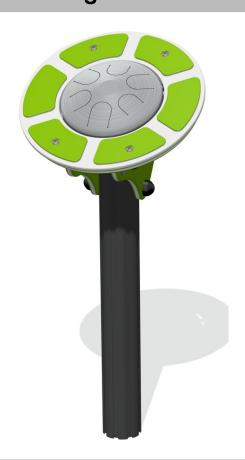

• Width: 190mm

#### **Eco Multi Chimes 4 Set**



• Installed Post Height: 1112mm • Post Width: 190mm

### Eco Music

#### **Eco Multi Chimes 8 Set**



• Installed Post Height: 1410mm • Post Width: 190mm



#### **Virtuoso Giant Chimes Tree**



**Virtuoso Chimes Tree** 



#### **Virtuoso Large Chimes Tree**



Virtuoso 5 Bell Tree



• All measurements available on request •

#### **Virtuoso Giant Chimes**



**Virtuoso Tube Chimes** 



#### **Virtuoso Tall Chimes**



**Virtuoso Flat Chimes** 



#### **Virtuoso Concert Tube Chimes**

#### **Virtuoso Concert Flat Chimes**



**Virtuoso Diatonic Hand Chimes** 



**Virtuoso Pentatonic Hand Chimes** 





• All measurements available on request •

#### Virtuoso Bongo Tree



Virtuoso Spin Maraca Tree



#### **Virtuoso Tongue Drum**



**Virtuoso Spin Maracas Panel** 



• Includes aluminium T-Slot posts as standard •

#### **Virtuoso Bell Flowers**



Virtuoso 3 Bell Tree



**Virtuoso 5 Bells Panel** 



Virtuoso Shake Rattle and Roll



• All measurements available on request •

#### **Virtuoso Solo Chime**



**Virtuoso Multi Chimes 4 Set** 





**Virtuoso Multi Chimes 8 Set** 





#### RotoGen Human Powered Music Panels

Wind the RotoGen to create the sound of music. Featuring RotoGen human powered energy, the play panel is constructed from a HDPE panel, the electronics are ultra-reliable, protected by a water and tamper resistant cover, while the electronic components are covered by a three year guarantee.

#### **Piano**



• Height: 595mm • Width: 800mm

#### Drum



• Height: 595mm • Width: 800mm

#### **Aco