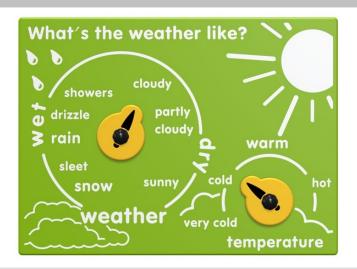

| 40  |
|    | 10 | 15 | 20 | 25 | 30 | 35 | 40 | 45 | 50  |
|    | 12 | 18 | 24 | 30 | 36 | 42 | 48 | 54 | 60  |
|    | 14 | 21 | 28 | 35 | 42 | 49 | 56 | 63 | 70  |
| 8  | 16 | 24 | 32 | 40 | 48 | 56 | 64 | 72 | 80  |
|    | 18 | 27 | 36 | 45 | 54 | 63 | 72 | 81 | 90  |
| 10 | 20 | 30 | 40 | 50 | 60 | 70 | 80 | 90 | 100 |

• Height: 595mm • Width: 800mm

#### Did you Know...

**HDPE** is an acronym for High Density **Polyethylene**.

High Density **Polyethylene** is a **polyethylene** thermoplastic made from petroleum.

**HDPE** is commonly recycled and made into composite wood or plastic lumber.

#### Scientific and Learning Panels

#### **Scientific Gears**



• Height: 800mm • Width: 1200mm

#### Today's Weather is...



• Height: 595mm • Width: 800mm

#### What's the Weather Like?



Height: 595mm
Width: 800mm

#### **Scientific Weather Station**



• Height: 800mm • Width: 1200mm

#### Today's Weather is...



• Height: 595mm • Width: 800mm

#### **Water Cycle**



• Height: 800mm • Width: 1200mm