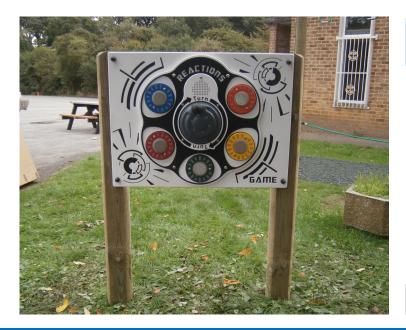

• Height: 595mm • Width: 800mm

#### **Pinball**



#### **Pachinko**



- Height: 595mm Width: 800mm
- Also available as Width 800mm Height 1200mm

#### RotoGen Games and Audio Panels

#### **Sunnyside Farm**



• Height: 595mm • Width: 800mm

#### **Farm Sounds**



• Height: 595mm • Width: 800mm

#### **Safari Sounds**



• Height: 595mm • Width: 800mm

#### **Nursery Rhymes**



• Height: 595mm • Width: 800mm

#### **Music Box Street Organ**



• Height: 595mm • Width: 800mm

#### **Funny Faces**



#### RotoGen Games and Audio Panels

#### **Cartoon Sounds**



• Height: 595mm • Width: 800mm

#### **Shapes Reaction Games**



• Height: 595mm • Width: 800mm

#### **Buzz Reaction Game**



• Height: 595mm • Width: 800mm

#### **Power Meter Reactions**



• Height: 595mm • Width: 800mm



#### **The Original Reactions Game**



• Height: 595mm • Width: 800mm

asy to rotate, and the RotoGen rotor has an improved, easy and with stainless steel bearings.

#### Tactile and Sensory Play Panels

#### Flower Explorer

# Flower Explorer

• Height: 595mm • Width: 800mm

#### **Solar Explorer**



• Height: 595mm • Width: 800mm

#### **Spider Explorer**



• Height: 595mm • Width: 800mm

#### **Pond Explorer**



• Height: 595mm • Width: 800mm

#### **Puppy Maze**



• Height: 595mm • Width: 800mm

#### Clockwork



• Height: 595mm • Width: 800mm

#### **Airlock**





#### **Children at Work**

• Height: 595mm • Width: 800mm

#### **Ball Maze**



• Height: 595mm • Width: 800mm

#### Tactile and Sensory Play Panels

#### **Twist Bearing Run**



• Height: 595mm • Width: 800mm

###