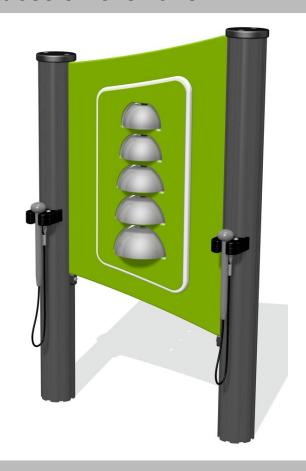

#### **Eco Chimes**

• Installed Height: 1412mm • Width: 870mm

**Eco Chime Quartet** 

• Installed Height: 1410mm • Width: 249mm