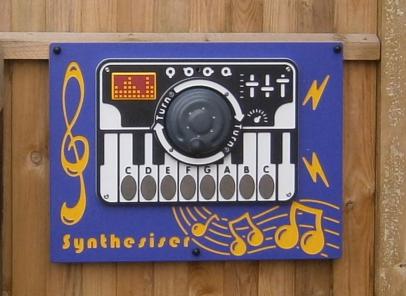

ke Rattle and Roll



• All measurements available on request •

#### **Virtuoso Solo Chime**



**Virtuoso Multi Chimes 4 Set** 





**Virtuoso Multi Chimes 8 Set** 





#### RotoGen Human Powered Music Panels

Wind the RotoGen to create the sound of music. Featuring RotoGen human powered energy, the play panel is constructed from a HDPE panel, the electronics are ultra-reliable, protected by a water and tamper resistant cover, while the electronic components are covered by a three year guarantee.

#### **Piano**



• Height: 595mm • Width: 800mm

#### Drum



• Height: 595mm • Width: 800mm

#### **Acoustic Guitar**



• Height: 595mm • Width: 800mm

#### **Lead Guitar**



• Height: 595mm • Width: 800mm

#### **Bass Guitar**



• Height: 595mm • Width: 800mm

#### **Synthesiser**







#### **Individual Musical Panels**

#### **Bongos**



• Height: 595mm • Width: 800mm

#### **Tongue Drum**



• Height: 595mm • Width: 800mm

#### **Cam Chimes**



• Height: 595mm • Width: 800mm

#### **Spin Maracas**



• Height: 595mm • Width: 800mm

#### Shaker



• Height: 595mm • Width: 800mm

#### 3 Bells



• Height: 595mm • Width: 800mm

#### 5 Bells



• Height: 595mm • Width: 800mm

#### **Ally Tube Glockenspiel**



• Height: 820mm • Width: 800mm

#### **Giant Chime**



• Height: 1500mm • Width: 890mm

#### **Individual Musical Panels**

#### **Charlie the Crocodile**



• Height: 1209mm • Width: 800mm

#### **Percy the Penguin**



• Height: 1129mm • Width: 800mm

#### Play Chimes • No beaters required to play



• Height: 595mm • Width: 800mm

#### Mike the Monkey



• He