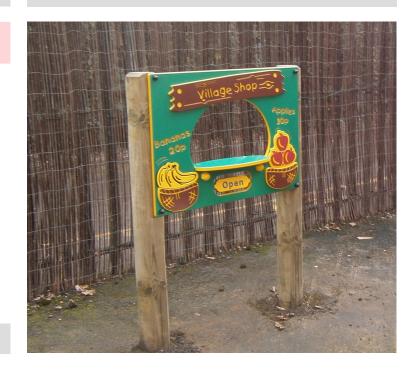

eight: 1240mm • Width: 800mm

#### **The Flower Shop**



• Height: 1200mm • Width: 800mm

#### **The Sweet Shop**



• Height: 1240mm • Width: 800mm

#### **The Complete Town Play Set**



#### The Village Shop



• Height: 595mm • Width: 800mm

#### **The Train Station Shop**



• Height: 792mm • Width: 1200mm

#### **Original Shop Panel**



• Height: 595mm • Width: 800mm

#### **The Farm Shop**



• Height: 792mm • Width: 1200mm

#### **The Train Station Ticket Office**



• Height: 800mm • Width: 1200mm

#### **Grocers Shop Panel**



#### **Grocers Shop Shelves**



• Height: 595mm • Width: 800mm

#### **Post Office**



• Height: 595mm • Width: 800mm

#### **Ice Cream**



• Height: 595mm • Width: 800mm

#### **Drive Through**



• Height: 595mm • Width: 800mm

#### **Post Box**





#### **Transportation Play Panels**

#### **Ambulance**





• Height: 1050mm • Width: 800mm

#### **Fire Engine**





• Height: 1050mm • Width: 800mm

#### **Police Car**





• Height: 800mm • Width: 1000mm

#### **Aeroplane**





### Transportation Play Panels and Street Signs



#### **Driving Test Play Panel**



#### **Driving Test with Mirrors**



#### Role Play Panels

#### **Bob and Dolly Battery Guitar**



• Panel Height: 2038mm • Panel Width: 1394mm

#### **Humpty Dumpty Head Through**



• Height: 595mm • Width: 800mm

#### **Monster Head Through**



• Height: 800mm • Width: 1200mm

#### **Stage Backdrop**



• Height: 595mm • Width: 800mm

#### Why not theme your area with individual HDPE panels...



Pirate's Flag L: 360mm W: 12.5mm H: 220mm



Ship's Wheel L: 375mm W: