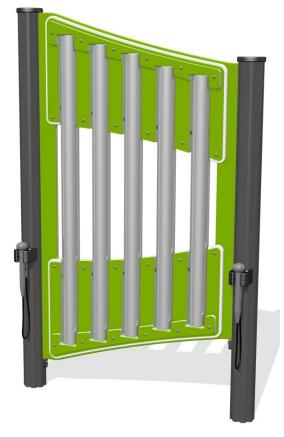

ngue Drum**



• Installed Height: 1020mm • Width: 460mm

#### **Eco Bell Tree**



• Installed Height: 1558mm • Width: 290mm

#### **Eco Bongo Tree**



• Installed Height: 781mm • Width: 580mm

#### **Eco Chimes**



• Installed Height: 1412mm • Width: 870mm

**Eco Chime Quartet** 



• Installed Height: 1410mm • Width: 249mm

#### **Eco Chime Solo**



• Installed Height: 1410mm • Width: 190mm

#### **Eco Multi Chimes 4 Set**



• Installed Post Height: 1112mm • Post Width: 190mm

### Eco Music

#### **Eco Multi Chimes 8 Set**



• Installed Post Height: 1410mm • Post Width: 190mm



#### **Virtuoso Giant Chimes Tree**



**Virtuoso Chimes Tree** 



#### **Virtuoso Large Chimes Tree**



Virtuoso 5 Bell Tree



• All measurements available on request •

#### **Virtuoso Giant Chimes**



**Virtuoso Tube Chimes** 



#### **Virtuoso Tall Chimes**



**Virtuoso Flat Chimes** 



#### **Virtuoso Concert Tube Chimes**

#### **Virtuoso Concert Flat Chimes**



**Virtuoso Diatonic Hand Chimes** 



**Virtuoso Pentatonic Hand Chimes** 





• All measurements available on request •

#### Virtuoso Bongo Tree



Virtuoso Spin Maraca Tree



#### **Virtuoso Tongue Drum**



**Virtuoso Spin Maracas Panel** 



• Includes aluminium T-Slot posts as standard •

#### **Virtuoso Bell Flowers**



Virtuoso 3 Bell Tree



**Virtuoso 5 Bells Panel** 



Virtuoso Shake Rattle and Roll



• All measurements available on request •

#### **Virtuoso Solo Chime**



**Virtuoso Multi Chimes 4 Set** 





**Virtuoso Multi Chimes 8 Set** 





#### RotoGen Human Powered Music Panels

Wind the RotoG