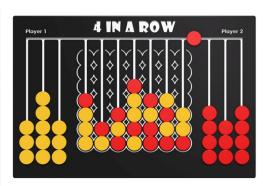

our own layout with 45 degree post slots.

#### **Symphony No. 8 Musical Set**



- Giant Chime Treet Large Chime Tree Chime Tree Bell Flowers
- Supplied with aluminium T-Slots to allow your own layout with 45 degree post slots.

#### Symphony No. 9 Musical Set



- Giant, Large and Small Chime Trees 4 Toadstools
- Supplied with aluminium T-Slots to allow your own layout with 45 degree post slots.

#### **Games Play Panels**

#### **Turbo Racer**

# ## Turbo Racer 012345678910 ## Note: The second containing the s

• Height: 595mm • Width: 800mm

#### **Formula Racing**



• Height: 595mm • Width: 800mm

#### **Rock Paper Scissors**



• Height: 595mm • Width: 800mm

#### **Tangle**



• Height: 595mm • Width: 800mm

#### 3 In a Row



• Height: 595mm • Width: 800mm

#### Giant 4 In A Row



• Height: 800mm • Width: 1200mm

#### Flip Over Noughts & Crosses



#### Tic Tac Toe



**Chunky Noughts & Crosses** 



• Height: 595mm • Width: 800mm

• Height: 595mm • Width: 800mm

#### **Games Play Panels**

#### **Pair Shaped**

# Pair Shaped Pair Shaped Pair Shaped Match the pairs

• Height: 595mm • Width: 800mm

#### **Who Pairs Wins**



• Height: 595mm • Width: 800mm

#### **Spin Dice**



• Height: 595mm • Width: 800mm

#### **Pinball**



#### **Pachinko**



- Height: 595mm Width: 800mm
- Also available as Width 800mm Height 1200mm

#### RotoGen Games and Audio Panels

#### **Sunnyside Farm**



• Height: 595mm • Width: 800mm

#### **Farm Sounds**



• Height: 595mm • Width: 800mm

#### **Safari Sounds**



• Height: 595mm • Width: 800mm

#### **Nursery Rhymes**



• Height