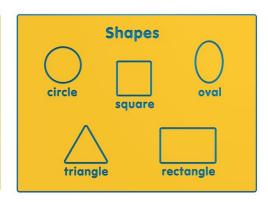

Width: 1200mm

#### Where Shall We Go?



• Height: 595mm • Width: 800mm

#### Wild West Rope Sign



#### **Treasure Map**



• Height: 800mm • Width: 1200mm

#### Wild West Wanted



• Height: 1194mm • Width: 800mm

#### **Wild West Jail**



• Height: 1200mm • Width: 800mm

#### Clockwork

### 11 12 1 9 3 minute

• Height: 595mm • Width: 800mm

#### Today's Date is...



• Height: 595mm • Width: 800mm

#### Today's Birthday is...



• Height: 595mm • Width: 800mm

#### What Time Is It?



• Height: 595mm • Width: 800mm

#### **Tell Me The Time**



• Height: 595mm • Width: 800mm

#### **What Time Alarm Clock**



• Height: 800mm • Width: 1200mm

#### **Can You Find The Times?**



• Height: 595mm • Width: 800mm

#### **Kids Compass**



• Height: 595mm • Width: 800mm

#### **Shapes**



#### **Polygons**

### **Polygons** square pentagon hexagon octagon

• Height: 595mm • Width: 800mm

#### This Shape is a...



• Height: 595mm • Width: 800mm

#### **World Map**



• Height: 595mm • Width: 800mm

#### **How Tall Are You?**











D: 19mm



**Tree** H: 2400mm W: 600mm D: 12.5mm

140 **How Tall** 

Are you as tall as me?

H: 2400mm

**Beanstalk** 

W: 600mm

D: 12.5mm

Dino

H: 2400mm

W: 600mm

D: 12.5mm

H: 1200mm

W: 270mm

D: 12.5mm

**Standard** 

Dragon

H: 2310mm

W: 630mm

D: 12.5mm

#### Letters and Words, Numbers and Sums Panels

#### **Phonics Tree**

# this that then

• Height: 595mm • Width: 800mm

#### **First Letter Sounds**



• Height: 595mm • Width: 800mm

#### **Last Letter Sounds**



• Height: 595mm • Width: 800mm

#### This Shape is a...



• He