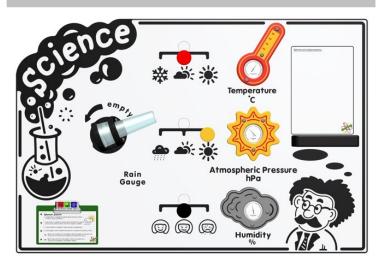

| 12 | 18 | 24 | 30 | 36 | 42 | 48 | 54 | 60  |
|    | 14 | 21 | 28 | 35 | 42 | 49 | 56 | 63 | 70  |
| 8  | 16 | 24 | 32 | 40 | 48 | 56 | 64 | 72 | 80  |
|    | 18 | 27 | 36 | 45 | 54 | 63 | 72 | 81 | 90  |
| 10 | 20 | 30 | 40 | 50 | 60 | 70 | 80 | 90 | 100 |

• Height: 595mm • Width: 800mm

#### Did you Know...

**HDPE** is an acronym for High Density **Polyethylene**.

High Density **Polyethylene** is a **polyethylene** thermoplastic made from petroleum.

**HDPE** is commonly recycled and made into composite wood or plastic lumber.

#### Scientific and Learning Panels

#### **Scientific Gears**



• Height: 800mm • Width: 1200mm

#### Today's Weather is...



• Height: 595mm • Width: 800mm

#### What's the Weather Like?



Height: 595mm
Width: 800mm

#### **Scientific Weather Station**



• Height: 800mm • Width: 1200mm

#### Today's Weather is...



• Height: 595mm • Width: 800mm

#### **Water Cycle**



• Height: 800mm • Width: 1200mm