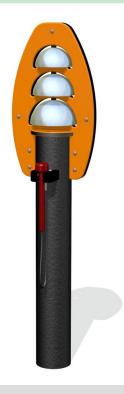

Music and Play Panels



#### **Eco Tall-Tube Chimes**



• Installed Height: 1462mm • Width: 1146mm

#### **Eco Flat Chimes High Octave**



• Installed Height: 1112mm • Width: 860mm

#### **Eco Tube Chimes High Octave**



• Installed Height: 1112mm • Width: 860mm

#### **Eco Flat Chimes Low Octave**



Installed Height: 1112mm
 Width: 860mm

#### **Eco Rain Wheel**



• Installed Height: 1035mm • Width: 450mm

### **Eco Tongue Drum**



• Installed Height: 1020mm • Width: 460mm

#### **Eco Bell Tree**



• Installed Height: 1558mm • Width: 290mm

#### **Eco Bongo Tree**



• Installed Height: 781mm • Width: 580mm

#### **Eco Chimes**



• Installed Height: 1412mm • Width: 870mm

**Eco Chime Quartet** 



• Installed Height: 1410mm • Width: 249mm

#### **Eco Chime Solo**



• Installed Height: 1410mm • Width: 190mm

#### **Eco Multi Chimes 4 Set**



• Installed Post Height: 1112mm • Post Width: 190mm

### Eco Music

#### **Eco Multi Chimes 8 Set**



• Installed Post Height: 1410mm • Post Width: 190mm



#### **Virtuoso Giant Chimes Tree**



**Virtuoso Chimes Tree** 



#### **Virtuoso Large Chimes Tree**



Virtuoso 5 Bell Tree



• All measurements available on request •

#### **Virtuoso Giant Chimes**



**Virtuoso Tube Chimes** 



#### **Virtuoso Tall Chimes**



**Virtuoso Flat Ch