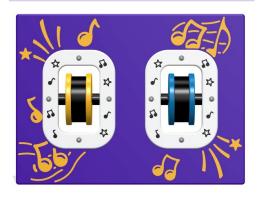

#### **Eco Multi Chimes 4 Set**

• Installed Post Height: 1112mm • Post Width: 190mm

#### **Eco Multi Chimes 8 Set**

• Installed Post Height: 1410mm • Post Width: 190mm