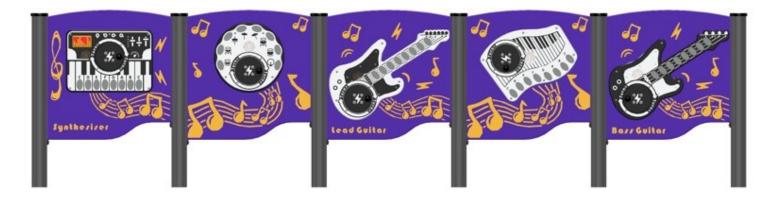

#### **Lead Guitar**

• Height: 595mm • Width: 800mm

#### **Bass Guitar**

• Height: 595mm • Width: 800mm

#### **Synthesiser**