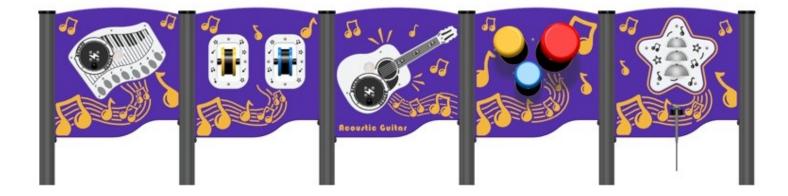

#### **Piano**

• Height: 595mm • Width: 800mm

#### Drum

• Height: 595mm • Width: 800mm

#### **Acoustic Guitar**

• Height: 595mm • Width: 800mm

#### **Lead Guitar**

• Height: 595mm • Width: 800mm

#### **Bass Guitar**

• Height: 595mm • Width: 800mm

#### **Synthesiser**