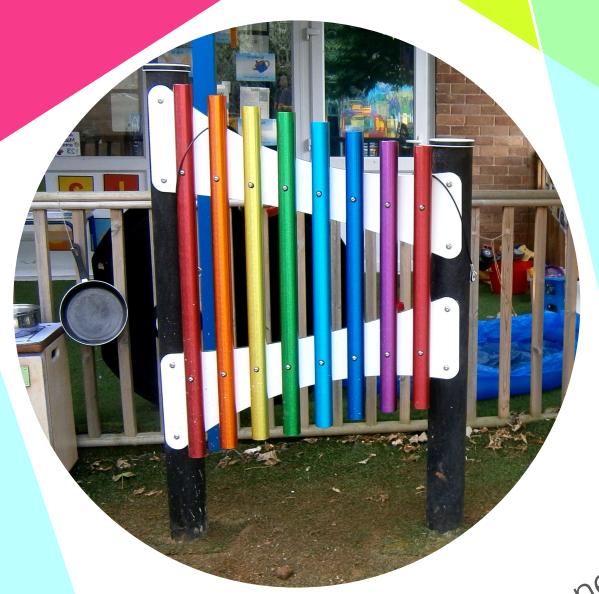

#### **Eco Chimes**

• Installed Height: 1412mm • Width: 870mm

**Eco Chime Quartet** 

• Installed Height: 1410mm • Width: 249mm