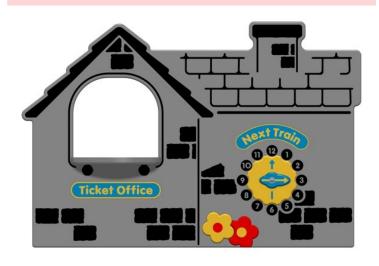

t Station Panel**



• Height: 1210mm • Width: 2400mm

#### **Giant Chalkboard Station Panel**



• Height: 1210mm • Width: 2400mm

#### The Bakery



• Height: 1200mm • Width: 800mm

#### **The Doctor**



• Height: 1240mm • Width: 800mm

#### **The Bank**



• Height: 1290mm • Width: 800mm

#### The Fishmonger



• Height: 1240mm • Width: 800mm

#### **The Flower Shop**



• Height: 1200mm • Width: 800mm

#### **The Sweet Shop**



• Height: 1240mm • Width: 800mm

#### **The Complete Town Play Set**



#### The Village Shop



• Height: 595mm • Width: 800mm

#### **The Train Station Shop**



• Height: 792mm • Width: 1200mm

#### **Original Shop Panel**



• Height: 595mm • Width: 800mm

#### **The Farm Shop**



• Height: 792mm • Width: 1200mm

#### **The Train Station Ticket Office**



• Height: 800mm • Width: 1200mm

#### **Grocers Shop Panel**



#### **Grocers Shop Shelves**



• Height: 595mm • Width: 800mm

#### **Post Office**



• Height: 595mm • Width: 800mm

#### **Ice Cream**



• Height: 595mm • Width: 800mm

#### **Drive Through**



• Height: 595mm • Width: 800mm

#### **Post Box**





#### **Transportation Play Panels**

#### **Ambulance**





• Height: 1050mm • Width: 800mm

#### **Fire Engine**





• Height: 1050mm • Width: 800mm

#### **Police Car**





• Height: 800mm • Width: 1000mm

#### **Aeroplane**





### Transportation Play Panels and Street Signs



#### **Driving Test Play Panel**



#### **Driving Test with Mirrors**



#### Role Play Panels

#### **Bob and Dolly Battery Guitar**



• Panel Height: 2038mm • Panel Width: 1394mm

#### **H