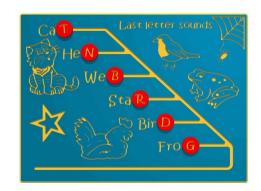

ds Compass**



• Height: 595mm • Width: 800mm

#### **Shapes**



#### **Polygons**

### **Polygons** square pentagon hexagon octagon

• Height: 595mm • Width: 800mm

#### This Shape is a...



• Height: 595mm • Width: 800mm

#### **World Map**



• Height: 595mm • Width: 800mm

#### **How Tall Are You?**











D: 19mm



**Tree** H: 2400mm W: 600mm D: 12.5mm

140 **How Tall** 

Are you as tall as me?

H: 2400mm

**Beanstalk** 

W: 600mm

D: 12.5mm

Dino

H: 2400mm

W: 600mm

D: 12.5mm

H: 1200mm

W: 270mm

D: 12.5mm

**Standard** 

Dragon

H: 2310mm

W: 630mm

D: 12.5mm

#### Letters and Words, Numbers and Sums Panels

#### **Phonics Tree**

# this that then

• Height: 595mm • Width: 800mm

#### **First Letter Sounds**



• Height: 595mm • Width: 800mm

#### **Last Letter Sounds**



• Height: 595mm • Width: 800mm

#### This Shape is a...



• Height: 595mm • Width: 800mm

#### **Farmyard Search**



• Height: 595mm • Width: 800mm

#### **Find The Hidden Numbers**



• Height: 595mm • Width: 800mm

#### **Animal Spell**



• Height: 595mm • Width: 800mm

#### **Animal Search**



• Height: 595mm • Width: 800mm

#### **Cat Rabbit Dog Trace**



#### Letters and Words, Numbers and Sums Panels

#### **Duck Fish Bird Trace**

### duck fish bird

• Height: 595mm • Width: 800mm

#### **Alphabet Lower**

abcdefg hijklmn opqrst uvwxyz

• Height: 595mm • Width: 800mm

#### **Alphabet Upper**

ABCDEFG HIJKLMN OPQRST UVWXYZ

• Height: 595mm • Width: 800mm

#### **Alphabet Both Cases**

Aa Bb Cc Dd Ee Ff Gg Hh Ii Jj Kk Ll Mm Nn Oo Pp Qq Rr Ss Tt Uu Vv Ww Xx Yy Zz

• Height: 595m