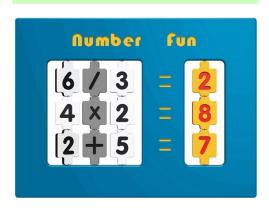

**Farmyard Search**



• Height: 595mm • Width: 800mm

#### **Find The Hidden Numbers**



• Height: 595mm • Width: 800mm

#### **Animal Spell**



• Height: 595mm • Width: 800mm

#### **Animal Search**



• Height: 595mm • Width: 800mm

#### **Cat Rabbit Dog Trace**



#### Letters and Words, Numbers and Sums Panels

#### **Duck Fish Bird Trace**

### duck fish bird

• Height: 595mm • Width: 800mm

#### **Alphabet Lower**

abcdefg hijklmn opqrst uvwxyz

• Height: 595mm • Width: 800mm

#### **Alphabet Upper**

ABCDEFG HIJKLMN OPQRST UVWXYZ

• Height: 595mm • Width: 800mm

#### **Alphabet Both Cases**

Aa Bb Cc Dd Ee Ff Gg Hh Ii Jj Kk Ll Mm Nn Oo Pp Qq Rr Ss Tt Uu Vv Ww Xx Yy Zz

• Height: 595mm • Width: 800mm

#### **Alphabet Snake**



• Height: 595mm • Width: 800mm

#### **Number Fun**



• Height: 595mm • Width: 800mm

#### **Abacus**



#### **Sunflower Sums**



• Height: 595mm • Width: 800mm

#### **Shapes**



• Height: 595mm • Width: 800mm

#### Letters and Words, Numbers and Sums Panels

#### **Number Crunch**

## Number Crunch 2 + 3 = 12 7 - 3 = 5 9 + 3 = 4 6 - 3 = 14

• Height: 595mm • Width: 800mm

#### **Find the Numbers**

| hi |   | Fin<br>en |   |   |   | rs |
|----|---|-----------|---|---|---|----|
| K  | N | 1         | N | E | T | S  |
| X  | P | T         | Н | R | E | E  |
| L  | C | W         | F | Y | N | V  |
| D  | F | O         | U | R | J | E  |
| S  |   | X         | A | Z | K | N  |
| Z  | V | K         | 0 | N | E | J  |
| Y  | E | 1         | G | Н | T | X  |

• Height: 595mm • Width: 800mm

#### **Count the Shapes**



• Height: 595mm • Width