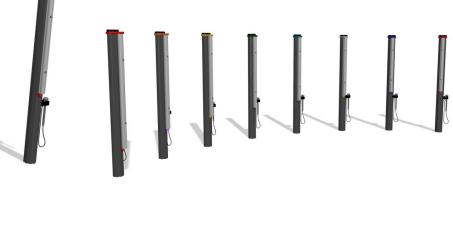

#### **Eco Multi Chimes 4 Set**

• Installed Post Height: 1112mm • Post Width: 190mm

#### **Eco Multi Chimes 8 Set**

• Installed Post Height: 1410mm • Post Width: 190mm