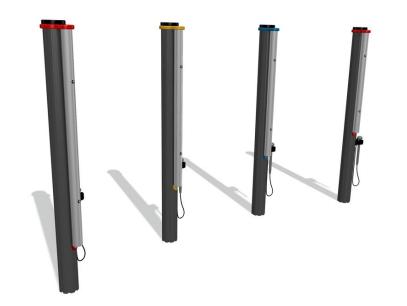

#### **Eco Chimes**

• Installed Height: 1412mm • Width: 870mm

**Eco Chime Quartet** 

• Installed Height: 1410mm • Width: 249mm

#### **Eco Chime Solo**

• Installed Height: 1410mm • Width: 190mm