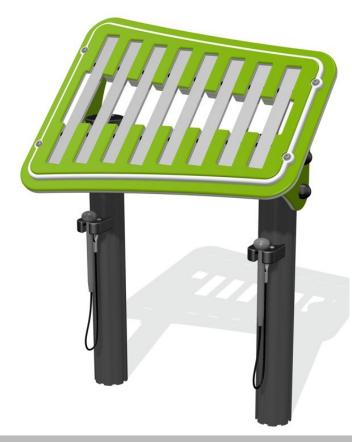

#### **Eco Chimes**

• Installed Height: 1412mm • Width: 870mm

**Eco Chime Quartet** 

• Installed Height: 1410mm • Width: 249mm