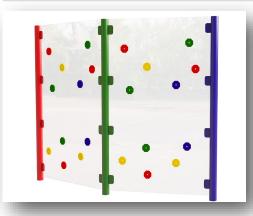

#### **Clear Traverse Wall 3 Panels**

• Height 2100mm • Length 3909mm • Width 350mm

#### **Clear Traverse Wall 2 Panels**

• Height 2100mm • Length 2606mm • Width 350mm