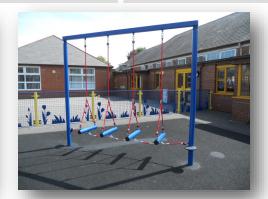

## **Monkey Ladder H Frame**

• Height 1800m • Width 900mm • Length 3000mm

**Trapeze Monkey Bars Single Post** 

• Height 2390mm • Width 900mm • Length 3000mm

**Trapeze Monkey Bars H Frame** 

• Height 2400mm • Width 900mm • Length 2800mm