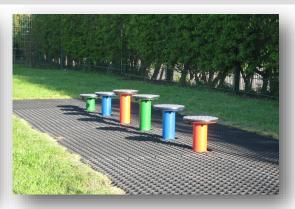

Steel Trim Trail



# **Stilt Weaving Posts x 6**

• Height 1750mm • Diameter 800mm







# **Balancing Posts x 6**

• Max Height 300mm • Length 2250mm







Zig Zag Balance Beam

• Height 300mm • Width 400mm • Length 3000mm







# **Straight Balance Beam**

• Length 2995mm • Width 100mm • Height 300mm







# **Monkey Ladder Single Post**

• Height 1950mm • Width 800mm • Length 3100mm







## **Monkey Ladder H Frame**

• Height 1800m • Width 900mm • Length 3000mm







**Trapeze Monkey Bars Single Post** 

• Height 2390mm • Width 900mm • Length 3000mm







**Trapeze Monkey Bars H Frame** 

• Height 2400mm • Width 900mm • Length 2800mm







## **Traversing Net**

• Height 2000mm • Length 3000mm



All apparatus can be powder coated in 5 different colours



#### **Vertical Scramble Net**

• Height 1800mm • Length 2010mm







## **Swinging Traverse**

• Height 2480mm • Width 550mm • Length 2800mm







## **Rope Traverse**

• Leng