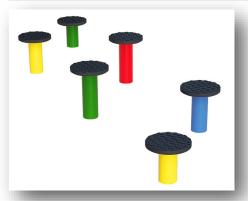

Steel Trim Trail



# **Stilt Weaving Posts x 6**

• Height 1750mm • Diameter 800mm







# **Balancing Posts x 6**

• Max Height 300mm • Length 2250mm







Zig Zag Balance Beam

• Height 300mm • Width 400mm • Length 3000mm







# **Straight Balance Beam**

• Length 2995mm • Width 100mm • Height 300mm







# **Monkey Ladder Single Post**

• Height 1950mm • Width 800mm • Length 3100mm







## **Monkey Ladder H Frame**

• Height 1800m • Width 900mm • Length 3000mm







**Trapeze Monkey Bars Single Post** 

• Height 2390mm • Width 900mm • Length 3000mm







**Trapeze Monkey Bars H Frame** 

• Height 2400mm • Width 900mm • Length 2800mm







## **Traversing Net**

• Height 2000mm • Length 3000mm



All apparatus can be powder coated in 5 different colours



#### **Vertical Scramble Net**

• Height 1800mm • Length 2010mm







## **Swinging Traverse**

• Height 2480mm • Width 550mm • Length 2800mm







## **Rope Traverse**

•