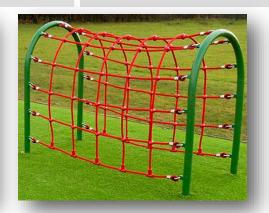

ing Traverse**

• Height 2480mm • Width 550mm • Length 2800mm







## **Rope Traverse**

• Length 3100mm • Width 90mm • Height 2440mm







# Rope Walk • Height 1750mm • Width 90mm • Length 3000mm Rope Crossing • Height 2000mm • Width 90mm • Length 3000mm

Dimensions are for the apparatus only and do not include any safety surfacing.



# **Wobbly Bridge**

• Height 1200mm • Length 2500mm • Width 1000mm



All apparatus can be powder coated in the following 5 colours



# **Stepping Stones**

• Height 1450mm • Length 2500mm • Width 1000mm







#### **Plank Walk**

• Length 2500mm • Width 1000mm • Height 1450mm







## **Rope Bridge**

• Height 1450mm • Width 1000mm • Length 2590mm







# **Burma Bridge**









# **Rope Tunnel**

• Height 1306mm • Width 848mm • Length 1757mm







## **Up and Over Scramble Net**

• Height 1800mm • Width 2260mm • Length 1400mm







# **Double Scramble Net**

• Height 1800mm • Width 2260mm • Length 2200mm













## **Climbing Wall & Scramble Net**

• Height 1800mm • Length 2160mm • Width 2260mm







#### **Clear Traverse Wall 3 Panels**

• Height 2100mm • Length 3909mm • Width 350mm







#### **Clear Traverse Wall 2 Panels**

• Height 2100mm • Length 2606mm • Width 350mm









## Climbing Holds Available for Existing Wall Spaces

- Available in Metre Lengths
- 10 Holds Per Metre 5 Top Holds, 5 Bottom Holds
- Sizes available for EYFS, KS1, KS2, KS3 and Adults

#### **Combo Unit 100**



- Swinging Traverse
- Rope Walk
- Rope Traverse

Length: 8900mm

Height: 2440mm

#### **Combo Unit 101**



- Swinging Traverse
- Ro