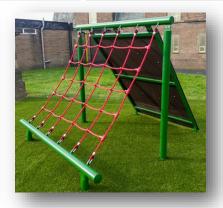

sions are for the apparatus only and do not include any safety surfacing.



# **Wobbly Bridge**

• Height 1200mm • Length 2500mm • Width 1000mm



All apparatus can be powder coated in the following 5 colours



# **Stepping Stones**

• Height 1450mm • Length 2500mm • Width 1000mm







#### **Plank Walk**

• Length 2500mm • Width 1000mm • Height 1450mm







## **Rope Bridge**

• Height 1450mm • Width 1000mm • Length 2590mm







# **Burma Bridge**









# **Rope Tunnel**

• Height 1306mm • Width 848mm • Length 1757mm







## **Up and Over Scramble Net**

• Height 1800mm • Width 2260mm • Length 1400mm







# **Double Scramble Net**

• Height 1800mm • Width 2260mm • Length 2200mm













## **Climbing Wall & Scramble Net**

• Height 1800mm • Length 2160mm • Width 2260mm







#### **Clear Traverse Wall 3 Panels**

• Height 2100mm • Length 3909mm • Width 350mm







#### **Clear Traverse Wall 2 Panels**

• Height 2100mm • Length 2606mm • Width 350mm









## Climbing Holds Available for Existing Wall Spaces

- Available in Metre Lengths
- 10 Holds Per Metre 5 Top Holds, 5 Bottom Holds
- Sizes available for EYFS, KS1, KS2, KS3 and Adults

#### **Combo Unit 100**



- Swinging Traverse
- Rope Walk
- Rope Traverse

Length: 8900mm

Height: 2440mm

#### **Combo Unit 101**



- Swinging Traverse
- Rope Traverse

Length: 5900mm Height: 2440mm

#### **Combo Unit 102**



- Rope Crossing
- Swinging Traverse

Length: 5900mm

Height: 2440mm

## **Combo Unit 103**



- Swinging Traverse
- Trapeze Monkey Bars

Length: 5900mm Height: 2440mm

#### **Combo Unit 104**