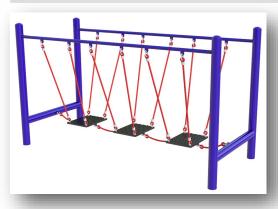

Height 2400mm • Width 900mm • Length 2800mm







## **Traversing Net**

• Height 2000mm • Length 3000mm



All apparatus can be powder coated in 5 different colours



#### **Vertical Scramble Net**

• Height 1800mm • Length 2010mm







## **Swinging Traverse**

• Height 2480mm • Width 550mm • Length 2800mm







## **Rope Traverse**

• Length 3100mm • Width 90mm • Height 2440mm







# Rope Walk • Height 1750mm • Width 90mm • Length 3000mm Rope Crossing • Height 2000mm • Width 90mm • Length 3000mm

Dimensions are for the apparatus only and do not include any safety surfacing.



# **Wobbly Bridge**

• Height 1200mm • Length 2500mm • Width 1000mm



All apparatus can be powder coated in the following 5 colours



# **Stepping Stones**

• Height 1450mm • Length 2500mm • Width 1000mm







#### **Plank Walk**

• Length 2500mm • Width 1000mm • Height 1450mm







## **Rope Bridge**

• Height 1450mm • Width 1000mm • Length 2590mm







# **Burma Bridge**









# **Rope Tunnel**

• Height 1306mm • Width 848mm • Length 1757mm







## **Up and Over Scramble Net**

• Height 1800mm • Width 2260mm • Length 1400mm







# **Double Scramble Net**

• Height 1800mm • Width 2260mm • Length 2200mm













## **Climbing Wall & Scramble Net**

• Height 1800mm • Length 2160mm • Width 2260mm







#### **Clear Traverse Wall 3 Panels**

• Height 2100mm • Length 3909mm • Width 350mm







#### **Clear Traverse Wall 2 Panels**

• Height 2100mm • Length 2606mm • Width 350mm









## Climbing Holds Available for Existing Wall Spaces

- Available in Metre Lengths
- 10 Holds