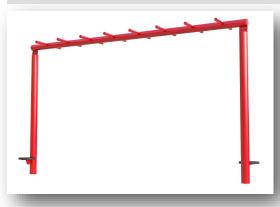

Steel Trim Trail



# **Stilt Weaving Posts x 6**

• Height 1750mm • Diameter 800mm







# **Balancing Posts x 6**

• Max Height 300mm • Length 2250mm







Zig Zag Balance Beam

• Height 300mm • Width 400mm • Length 3000mm







# **Straight Balance Beam**

• Length 2995mm • Width 100mm • Height 300mm







# **Monkey Ladder Single Post**

• Height 1950mm • Width 800mm • Length 3100mm







## **Monkey Ladder H Frame**

• Height 1800m • Width 900mm • Length 3000mm







**Trapeze Monkey Bars Single Post** 

• Height 2390mm • Width 900mm • Length 3000mm







**Trapeze Monkey Bars H Frame** 

• Height 2400mm • Width 900mm • Length 2800mm







## **Traversing Net**

• Height 2000mm • Length 3000mm



All apparatus can be powder coated in 5 different colours



#### **Vertical Scramble Net**

• Height 1800mm • Length 2010mm







## **Swinging Traverse**

• Height 2480mm • Width 550mm • Length 2800mm







## **Rope Traverse**

• Length 3100mm • Width 90mm • Height 2440mm







# Rope Walk • Height 1750mm • Width 90mm • Length 3000mm Rope Crossing • Height 2000mm • Width 90mm • Length 3000mm

Dimensions are for the apparatus only and do not include any safety surfac