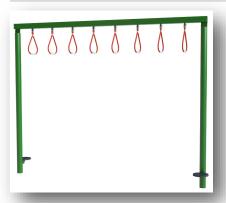

## **Monkey Ladder H Frame**

• Height 1800m • Width 900mm • Length 3000mm

**Trapeze Monkey Bars Single Post** 

• Height 2390mm • Width 900mm • Length 3000mm

**Trapeze Monkey Bars H Frame** 

• Height 2400mm • Width 900mm • Length 2800mm