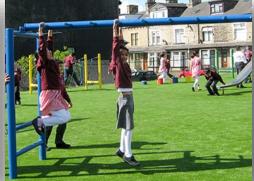

## **Monkey Ladder H Frame**

• Height 1800m • Width 900mm • Length 3000mm

**Trapeze Monkey Bars Single Post** 

• Height 2390mm • Width 900mm • Length 3000mm

**Trapeze Monkey Bars H Frame** 

• Height 2400mm • Width 900mm • Length 2800mm