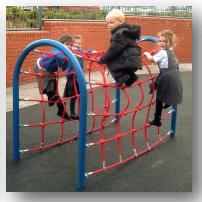

g Traverse**

• Height 2480mm • Width 550mm • Length 2800mm







## **Rope Traverse**

• Length 3100mm • Width 90mm • Height 2440mm







# Rope Walk • Height 1750mm • Width 90mm • Length 3000mm Rope Crossing • Height 2000mm • Width 90mm • Length 3000mm

Dimensions are for the apparatus only and do not include any safety surfacing.



# **Wobbly Bridge**

• Height 1200mm • Length 2500mm • Width 1000mm



All apparatus can be powder coated in the following 5 colours



# **Stepping Stones**

• Height 1450mm • Length 2500mm • Width 1000mm







#### **Plank Walk**

• Length 2500mm • Width 1000mm • Height 1450mm







## **Rope Bridge**

• Height 1450mm • Width 1000mm • Length 2590mm







# **Burma Bridge**









# **Rope Tunnel**

• Height 1306mm • Width 848mm • Length 1757mm







## **Up and Over Scramble Net**

• Height 1800mm • Width 2260mm • Length 1400mm







# **Double Scramble Net**

• Height 1800mm • Width 2260mm • Length 2200mm













## **Climbing Wall & Scramble Net**

• Height 1800mm • Length 2160mm • Width 2260mm







#### **Clear Traverse Wall 3 Panels**

• Height 2100mm • Length 3909mm • Width 350mm







#### **Clear Traverse Wall 2 Panels**

• Height 2100mm • Length 2606mm • Width 350mm









## Climbing Holds Available for Existing Wall Spaces

- Available in Metre Lengths
- 10 Holds Per Metre 5 Top Holds, 5 Bottom Holds
- Sizes available for EYFS, KS1, KS2, KS3 and Adults

#### **Combo Unit 100**



- Swinging Traverse
- Rope Walk
- Rope Traverse

Length: 8900mm

Height: 2440mm

#### **Combo Unit 101**



- Swinging Traverse
- Rope