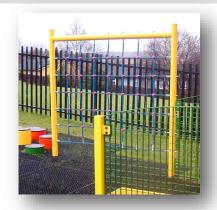

# **Monkey Ladder Single Post**

• Height 1950mm • Width 800mm • Length 3100mm

## **Monkey Ladder H Frame**

• Height 1800m • Width 900mm • Length 3000mm

**Trapeze Monkey Bars Single Post** 

• Height 2390mm • Width 900mm • Length 3000mm

**Trapeze Monkey Bars H Frame** 

• Height 2400mm • Width 900mm • Length 2800mm