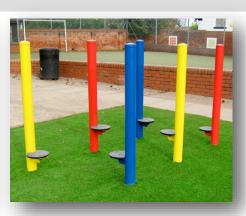

Steel Trim Trail



# **Stilt Weaving Posts x 6**

• Height 1750mm • Diameter 800mm







# **Balancing Posts x 6**

• Max Height 300mm • Length 2250mm







Zig Zag Balance Beam

• Height 300mm • Width 400mm • Length 3000mm







# **Straight Balance Beam**

• Length 2995mm • Width 100mm • Height 300mm







# **Monkey Ladder Single Post**

• Height 1950mm • Width 800mm • Length 3100mm







## **Monkey Ladder H Frame**

• Height 1800m • Width 900mm • Length 3000mm







**Trapeze Monkey Bars Single Post** 

• Height 2390mm • Width 900mm • Length 3000mm







**Trapeze Monkey Bars H Frame** 

• Height 2400mm • Width 900mm • Length 2800mm







## **Traversing Net**

• Height 2000mm • Length 3000mm



All apparatus can be powder coated in 5 different colours



#### **Vertical Scramble Net**

• Height 1800mm • Length 2010mm







## **Swinging Traverse**

• Height 248