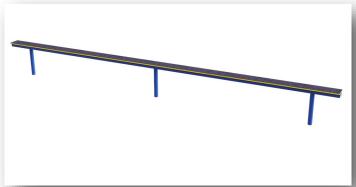

Steel Trim Trail



# **Stilt Weaving Posts x 6**

• Height 1750mm • Diameter 800mm







# **Balancing Posts x 6**

• Max Height 300mm • Length 2250mm







Zig Zag Balance Beam

• Height 300mm • Width 400mm • Length 3000mm







# **Straight Balance Beam**

• Length 2995mm • Width 100mm • Height 300mm







# **Monkey Ladder Single Post**

• Height 1950mm • Width 800mm • Length 3100mm







## **Monkey Ladder H Frame**

• Height 1800m • Width 900mm • Length 3000mm







**Trapeze Monkey Bars Single Post** 

• Height 2390mm • Width 900mm • Length 3000mm







**Trapeze Monkey Bars H Frame** 

• Height 2400mm • Width 900mm • Length 2800mm







## **Traversing Net**

• Height 2000mm • Length 3000mm



All apparatus can be powder coated in 5 different colours



#### **Vertical Scramble Net**

• Height 1800mm • Length 2010mm







## **Swinging Traverse**

• Height 2480mm • Width 550mm • Length 2800mm







## **Rope Traverse**

• Length 3100mm • Width 90mm • Height 2440mm







# Rope Walk • Height 1750mm • Width 90mm • Length 3000mm Rope Crossing • Height 2000mm • Width 90mm • Len