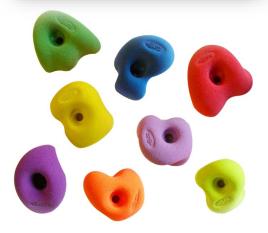

## Climbing Holds Available for Existing Wall Spaces

- Available in Metre Lengths
- 10 Holds Per Metre 5 Top Holds, 5 Bottom Holds
- Sizes available for EYFS, KS1, KS2, KS3 and Adults