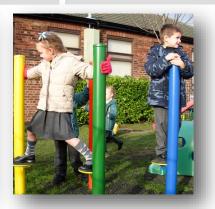

Steel Trim Trail



# **Stilt Weaving Posts x 6**

• Height 1750mm • Diameter 800mm







# **Balancing Posts x 6**

• Max Height 300mm • Length 2250mm







Zig Zag Balance Beam

• Height 300mm • Width 400mm • Length 3000mm







# **Straight Balance Beam**

• Length 2995mm • Width 100mm • Height 300mm







# **Monkey Ladder Single Post**

• Height 1950mm • Width 800mm • Length 3100mm







## **Monkey Ladder H Frame**

• Height 1800m • Width 900mm • Length 3000mm







**Trapeze Monkey Bars Single Post** 

• Height 2390mm • Width 900mm • Length 3000mm







**Trapeze Monkey Bars H Frame** 

• Height 2400mm • Width 900mm • Length 2800mm







## **Traversing Net**

• Height 2000mm • Length 3000mm



All apparatus can be powder coated in 5 different colours



#### **Vertical Scramble Net**

• Height 1800mm • Length 2010mm







## **Swinging Traverse**

• Height 2