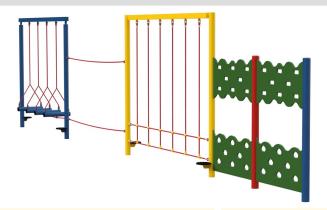

## **Swinging Traverse**

• Height 2480mm • Width 550mm • Length 2800mm

## **Rope Traverse**

• Length 3100mm • Width 90mm • Height 2440mm

## **Climbing Wall & Scramble Net**

• Height 1800mm • Length 2160mm • Width 2260mm