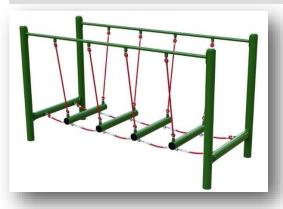

0mm







**Trapeze Monkey Bars Single Post** 

• Height 2390mm • Width 900mm • Length 3000mm







**Trapeze Monkey Bars H Frame** 

• Height 2400mm • Width 900mm • Length 2800mm







## **Traversing Net**

• Height 2000mm • Length 3000mm



All apparatus can be powder coated in 5 different colours



#### **Vertical Scramble Net**

• Height 1800mm • Length 2010mm







## **Swinging Traverse**

• Height 2480mm • Width 550mm • Length 2800mm







## **Rope Traverse**

• Length 3100mm • Width 90mm • Height 2440mm







# Rope Walk • Height 1750mm • Width 90mm • Length 3000mm Rope Crossing • Height 2000mm • Width 90mm • Length 3000mm

Dimensions are for the apparatus only and do not include any safety surfacing.



# **Wobbly Bridge**

• Height 1200mm • Length 2500mm • Width 1000mm



All apparatus can be powder coated in the following 5 colours



# **Stepping Stones**

• Height 1450mm • Length 2500mm • Width 1000mm







#### **Plank Walk**

• Length 2500mm • Width 1000mm • Height 1450mm







## **Rope Bridge**

• Height 1450mm • Width 1000mm • Length 2590mm







# **Burma Bridge**









# **Rope Tunnel**

• Height 1306mm • Width 848mm • Length 1757mm







## **Up and Over Scramble Net**

• Height 1800mm • Width 2260mm • Length 1400mm







# **Double Scramble Net**

• Height 1800mm • Width 2260mm • Length 2200mm













## **Climbing Wall & Scramble Net**

• Height 1800mm • Length 2160mm • Width 2260mm







#### **Clear Traverse Wall 3 Panels**

• Height 2100mm • Length 3909mm • Width 350mm







#### **Clear Traverse Wall 2 Panels**

• Height 21