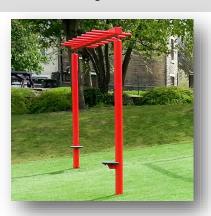

## **Monkey Ladder H Frame**

• Height 1800m • Width 900mm • Length 3000mm

**Trapeze Monkey Bars Single Post** 

• Height 2390mm • Width 900mm • Length 3000mm

**Trapeze Monkey Bars H Frame** 

• Height 2400mm • Width 900mm • Length 2800mm