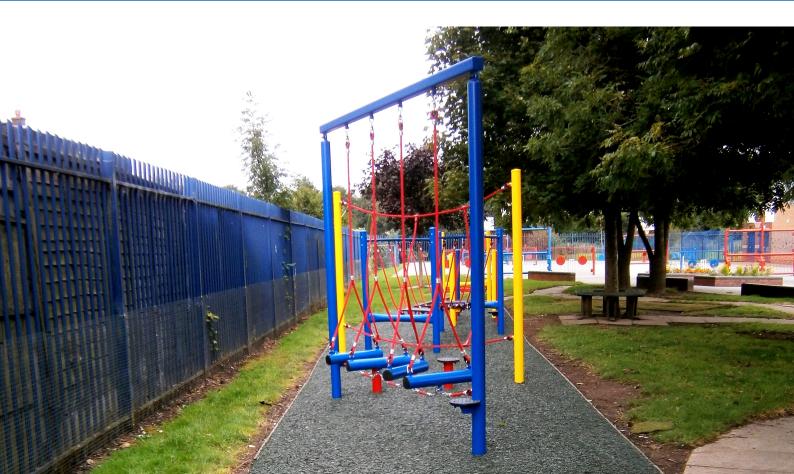

## **Monkey Ladder H Frame**

• Height 1800m • Width 900mm • Length 3000mm







**Trapeze Monkey Bars Single Post** 

• Height 2390mm • Width 900mm • Length 3000mm







**Trapeze Monkey Bars H Frame** 

• Height 2400mm • Width 900mm • Length 2800mm







## **Traversing Net**

• Height 2000mm • Length 3000mm



All apparatus can be powder coated in 5 different colours



#### **Vertical Scramble Net**

• Height 1800mm • Length 2010mm







## **Swinging Traverse**

• Height 2480mm • Width 550mm • Length 2800mm







## **Rope Traverse**

• Length 3100mm • Width 90mm • Height 2440mm







# Rope Walk • Height 1750mm • Width 90mm • Length 3000mm Rope Crossing • Height 2000mm • Width 90mm • Length 3000mm

Dimensions are for the apparatus only and do not include any safety surfacing.



# **Wobbly Bridge**

• Height 1200mm • Length 2500mm • Width 1000mm



All apparatus can be powder coated in the following 5 colours



# **Stepping Stones**

• Height 1450mm • Length 2500mm • Width 1000mm







#### **Plank Walk**

• Length 2500mm • Width 1000mm • Height 1450mm







## **Rope Bridge**

• Height 1450mm • Width 1000mm • Length 2590mm







# **Burma Bridge**









# **Rope Tunnel**

• Height 1306mm • Width 848mm • Length 1757mm







## **Up and Over Scramble Net**

• Height 1800mm • Width 2260mm • Length 1400mm







# **Double Scramble Net**

• Height 1800mm • Width 2260mm • Length 2200mm













## **Climbing Wall & Scramble Net**

• Height 1800mm • Length 2160mm • Width 2260mm







#### **Clear Traverse Wall 3 Panels**

• Height 2100mm • Length 3909mm