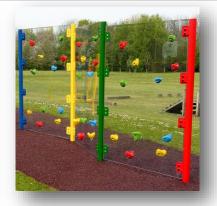

## **Climbing Wall & Scramble Net**

• Height 1800mm • Length 2160mm • Width 2260mm