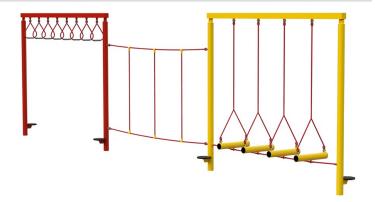

#### **Combo Unit 110**

- Rope Traverse
- Rope Crossing
- **Trapeze Monkey Bars**

Length: 9200mm Height: 2480mm