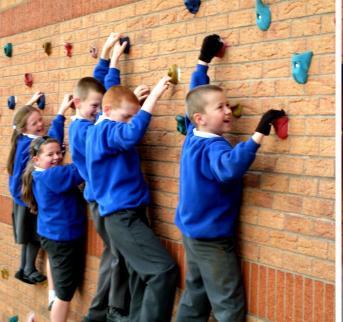

## Climbing Holds Available for Existing Wall Spaces

- Available in Metre Lengths
- 10 Holds Per Metre 5 Top Holds, 5 Bottom Holds
- Sizes available for EYFS, KS1, KS2, KS3 and Adults