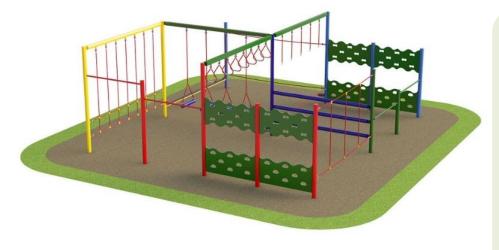

Swinging Traverse
- Monkey Bars

#### **Falmouth Cube**

• Length 3000mm • Height 2500mm • Width 3000mm



The Falmouth Cube is made from 4 Trim Trail items including:

- Traverse Net
- Swinging Traverse
- Rope Walk
- Transparent Traverse Panels

## **Collingbourne Cube**

• Length 3000mm • Height 2500mm • Width 3000mm



The Collingbourne Cube is made from 4 Trim Trail items including:

- Traverse Net
- Climbing Ladder
- Rope Traverse
- Transparent Traverse Panels

#### **Castercliff**

Length 6000mm
Height 2500mm
Width 3000mm



The Boudica is made from 7 Trim Trail items including:

- Monkey Ladder
- Trapeze Monkey Bars
- Rope Traverse
- Single Scramble Net
- Swinging Traverse
- Transparent Traverse Panels

## **4 Cube Activity Station**

• Length 5700mm • Height 2500mm • Width 6200mm



The 4 Cube Activity Station is made from 12 Trim Trail items including:

- Traverse Net
- · Balancing Beam
- Trapeze Monkey Bars
- Rope Traverse
- Rope Crossing
- Roll Over Bars
- Chin Up Bars
- Swinging Traverse
- · Rope Walk
- Rocky Split Traverse



## Boudica

• Length 6000mm • Height 2500mm • Width 3000mm





#### **Boat Trim Trail**

• Length 9000mm • Height 2500mm • Width 3000mm



The Boat Trail is made from 7 Trim Trail items including:

- Zig-Zag Balancing Beams
- Rope Crossing
- Swinging Traverse
- Balancing Posts
- Traverse Net
- Transparent Traverse Climbing Wall

#### **Pirate Ship Activity Trim Trail**

• Length 11000mm • Height 2500mm • Width 6000mm



The Pirate Ship Trim Trail is made from 10 Trim Trail items including:

- Stilt Weaving Posts Transparent Traverse Panel