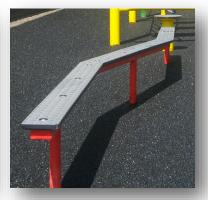

Steel Trim Trail



# **Stilt Weaving Posts x 6**

• Height 1750mm • Diameter 800mm







# **Balancing Posts x 6**

• Max Height 300mm • Length 2250mm







Zig Zag Balance Beam

• Height 300mm • Width 400mm • Length 3000mm







# **Straight Balance Beam**

• Length 2995mm • Width 100mm • Height 300mm







# **Monkey Ladder Single Post**

• Height 1950mm • Width 800mm • Length 3100mm







## **Monkey Ladder H Frame**

• Height 1800m • Width 900mm • Length 3000mm







**Trapeze Monkey Bars Single Post** 

• Height 2390mm • Width 900mm • Length 3000mm







**Trapeze Monkey Bars H Frame** 

• Height 2400mm • Width 900mm • Length 2800mm







## **Traversing Net**

• Height 2000mm • Length 3000mm



All apparatus can be powder coated in 5 different colours



#### **Vertical Scramble Net**

• Height 1800mm • Length 2010mm







## **Swinging Traverse**

• Height 2480mm • Width 550mm • Length 2800mm







## **Rope Traverse**

• Length 3100mm • Width 90mm • Height 2440mm







# Rope Walk • Height 1750m