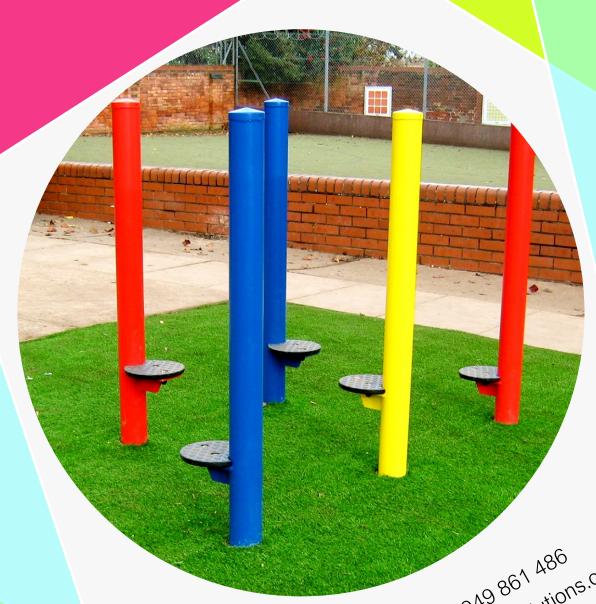

Rope Crossing
- Roll Over Bars
- Chin Up Bars
- Swinging Traverse
- · Rope Walk
- Rocky Split Traverse



## Boudica

• Length 6000mm • Height 2500mm • Width 3000mm





#### **Boat Trim Trail**

• Length 9000mm • Height 2500mm • Width 3000mm



The Boat Trail is made from 7 Trim Trail items including:

- Zig-Zag Balancing Beams
- Rope Crossing
- Swinging Traverse
- Balancing Posts
- Traverse Net
- Transparent Traverse Climbing Wall

#### **Pirate Ship Activity Trim Trail**

• Length 11000mm • Height 2500mm • Width 6000mm



The Pirate Ship Trim Trail is made from 10 Trim Trail items including:

- Stilt Weaving Posts Transparent Traverse Panels Trapeze Monkey Bars Rope Traverse
- Rope Walk Rope Crossing Rope Net Swinging Traverse 2 x Zig Zag Balancing Beams
- 1 x Straight Balancing Beam



Website: www.premierplaysolutions.co.uk Main Office: 01949 861 486 Email: info@premierplaysolutions.co.uk