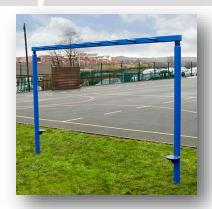

Steel Trim Trail



# **Stilt Weaving Posts x 6**

• Height 1750mm • Diameter 800mm







# **Balancing Posts x 6**

• Max Height 300mm • Length 2250mm







Zig Zag Balance Beam

• Height 300mm • Width 400mm • Length 3000mm







# **Straight Balance Beam**

• Length 2995mm • Width 100mm • Height 300mm







# **Monkey Ladder Single Post**

• Height 1950mm • Width 800mm • Length 3100mm







## **Monkey Ladder H Frame**

• Height 1800m • Width 900mm • Length 3000mm







**Trapeze Monkey Bars Single Post** 

• Height 2390mm • Width 900mm • Length 3000mm







**Trapeze Monkey Bars H Frame** 

• Height 2400mm • Width 900mm • Length 2800mm







## **Traversing Net**

• Height 2000mm • Length 3000mm



All apparatus can be powder coated in 5 different colours



#### **Vertical Scramble Net**

• Height 1800mm • Length 2010mm







## **Swinging Traverse**

• Height 2480mm • Width 550mm • Length 2800mm







## **Rope Traverse**

• Length 3100mm • Width 90mm • Height 2440mm







# Rope Walk • Height 1750mm • Width 90mm • Length 3000mm Rope Crossing • Height 2000mm • Width 90mm • Length 3000mm

Dimensions are for the apparatus only and do not include any safety surfacin