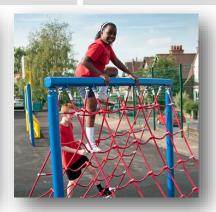

## **Traversing Net**

• Height 2000mm • Length 3000mm

All apparatus can be powder coated in 5 different colours

#### **Vertical Scramble Net**

• Height 1800mm • Length 2010mm