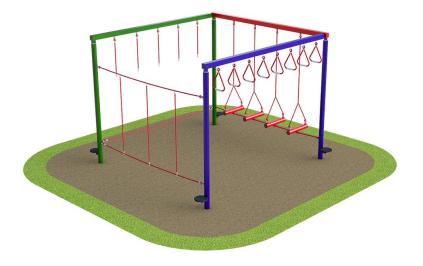

## **Climbing Wall & Scramble Net**

• Height 1800mm • Length 2160mm • Width 2260mm

#### **Clear Traverse Wall 3 Panels**

• Height 2100mm • Length 3909mm • Width 350mm