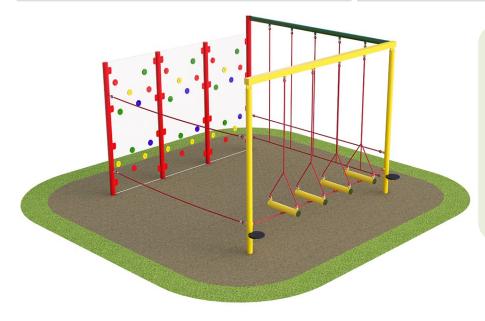

## **Up and Over Scramble Net**

• Height 1800mm • Width 2260mm • Length 1400mm

# **Double Scramble Net**

• Height 1800mm • Width 2260mm • Length 2200mm

## **Climbing Wall & Scramble Net**

• Height 1800mm • Length 2160mm • Width 2260mm