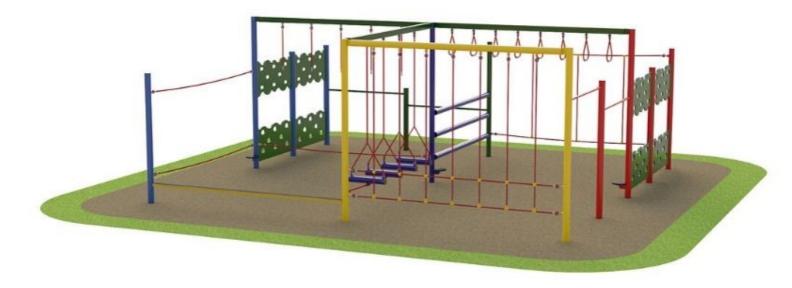

ollingbourne Cube**

• Length 3000mm • Height 2500mm • Width 3000mm



The Collingbourne Cube is made from 4 Trim Trail items including:

- Traverse Net
- Climbing Ladder
- Rope Traverse
- Transparent Traverse Panels

#### **Castercliff**

Length 6000mm
Height 2500mm
Width 3000mm



The Boudica is made from 7 Trim Trail items including:

- Monkey Ladder
- Trapeze Monkey Bars
- Rope Traverse
- Single Scramble Net
- Swinging Traverse
- Transparent Traverse Panels

## **4 Cube Activity Station**

• Length 5700mm • Height 2500mm • Width 6200mm



The 4 Cube Activity Station is made from 12 Trim Trail items including:

- Traverse Net
- · Balancing Beam
- Trapeze Monkey Bars
- Rope Traverse
- Rope Crossing
- Roll Over Bars
- Chin Up Bars
- Swinging Traverse
- · Rope Walk
- Rocky Split Traverse



## Boudica

• Length 6000mm • Height 2500mm • Width 3000mm





#### **Boat Trim Trail**

• Length 9000mm • Height 2500mm • Width 3000mm



The Boat Trail is made from 7 Trim Trail items including:

- Zig-Zag Balancing Beams
- Rope Crossing
- Swinging Traverse
- Balancing Posts
- Traverse Net
- Transparent Traverse Climbing Wall

#### **Pirate Ship Activity Trim Trail**

• Length 11000mm • Height 2500mm • Width 6000mm



The Pirate Ship Trim Trail is made from 10 Trim Trail items including:

- Stilt Weaving Posts Transparent Traverse Panels Trapeze Monkey Bars Rope Traverse
- Rope Walk Rope Crossing Rope Net Swinging Traverse 2 x Zig Zag Balancing Beams
- 1 x Straight Balancing Beam



Website: www.premierplaysolutions.co.uk Main Office: 01949 861 486 Email: info@premierplaysolutions.co.