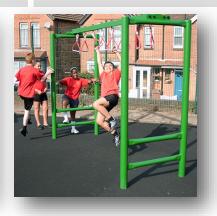

## **Monkey Ladder H Frame**

• Height 1800m • Width 900mm • Length 3000mm

**Trapeze Monkey Bars Single Post** 

• Height 2390mm • Width 900mm • Length 3000mm

**Trapeze Monkey Bars H Frame** 

• Height 2400mm • Width 900mm • Length 2800mm