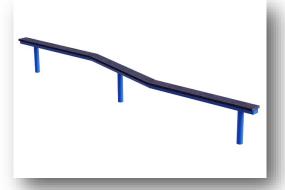

# **Balancing Posts x 6**

• Max Height 300mm • Length 2250mm

Zig Zag Balance Beam

• Height 300mm • Width 400mm • Length 3000mm