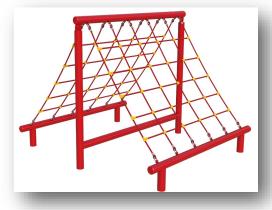

## **Traversing Net**

• Height 2000mm • Length 3000mm

All apparatus can be powder coated in 5 different colours

#### **Vertical Scramble Net**

• Height 1800mm • Length 2010mm