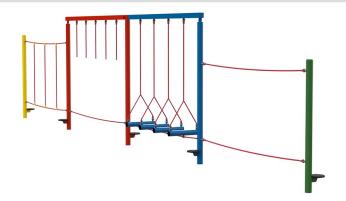

#### **Combo Unit 123**

- Trapeze Monkey Bars
- Swinging Travers
- Rope Walk
- Clear Traverse Panel

Length: 11700mm

Height: 2480mm