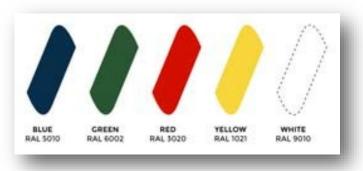

## **Traversing Net**

• Height 2000mm • Length 3000mm

All apparatus can be powder coated in 5 different colours

# **Wobbly Bridge**

• Height 1200mm • Length 2500mm • Width 1000mm

All apparatus can be powder coated in the following 5 colours