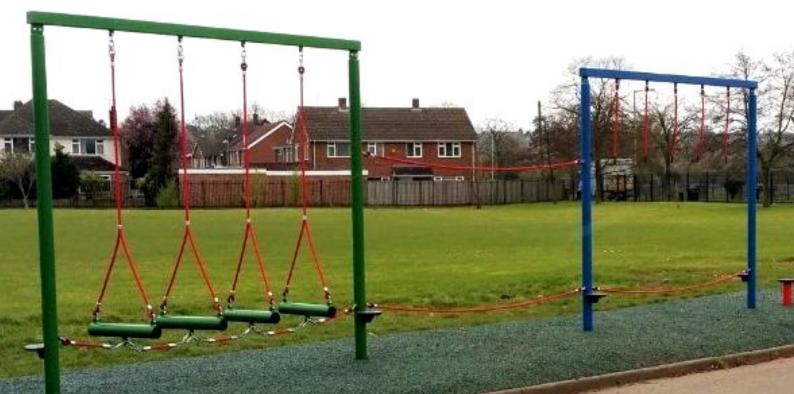

#### **Combo Unit 105**

- Trapeze Monkey Bars
- Rope Crossing
- Swinging Traverse

Length: 8900mm Height: 2480mm

#### **Combo Unit 106**

- Rope Crossing
- Rope Traverse
- **Swinging Traverse**
- Rope Walk

Length: 11900mm

**Swinging Traverse** Height: 2480mm

#### **Combo Unit 107**

Length: 5400mm

Height: 2440mm

#### **Combo Unit 108**

- Trapeze Monkey Bars
- **Swinging Traverse**
- Rope Traverse

Length: 9000mm

Height: 2480mm