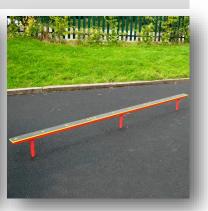

Steel Trim Trail



# **Stilt Weaving Posts x 6**

• Height 1750mm • Diameter 800mm







# **Balancing Posts x 6**

• Max Height 300mm • Length 2250mm







Zig Zag Balance Beam

• Height 300mm • Width 400mm • Length 3000mm







# **Straight Balance Beam**

• Length 2995mm • Width 100mm • Height 300mm







# **Monkey Ladder Single Post**

• Height 1950mm • Width 800mm • Length 3100mm







## **Monkey Ladder H Frame**

• Height 1800m • Width 900mm • Length 3000mm







**Trapeze Monkey Bars Single Post** 

• Height 2390mm • Width 900mm • Length 3000mm







**Trapeze Monkey Bars H Frame** 

• Height 2400mm • Width 900mm • Length 2800mm







## **Traversing Net**

• Height 2000mm • Length 3000mm



All apparatus can be powder coated in 5 different colours



#### **Vertical Scramble Net**

• Height 1800mm • Length 2010mm







## **Swinging Traverse**

• Height 2480mm • Width 550mm • Length 2800mm







## **Rope Traverse**

• Length 3100mm • Width 90mm • Height 2440mm







# Rope Walk • Height 1750mm • Width 90mm • Length 3000mm Rope Crossing • Height 2000mm • Width 90mm • Length