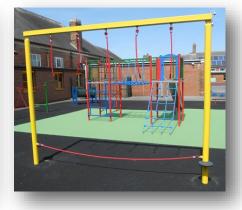

th 400mm • Length 3000mm







# **Straight Balance Beam**

• Length 2995mm • Width 100mm • Height 300mm







# **Monkey Ladder Single Post**

• Height 1950mm • Width 800mm • Length 3100mm







## **Monkey Ladder H Frame**

• Height 1800m • Width 900mm • Length 3000mm







**Trapeze Monkey Bars Single Post** 

• Height 2390mm • Width 900mm • Length 3000mm







**Trapeze Monkey Bars H Frame** 

• Height 2400mm • Width 900mm • Length 2800mm







## **Traversing Net**

• Height 2000mm • Length 3000mm



All apparatus can be powder coated in 5 different colours



#### **Vertical Scramble Net**

• Height 1800mm • Length 2010mm







## **Swinging Traverse**

• Height 2480mm • Width 550mm • Length 2800mm







## **Rope Traverse**

• Length 3100mm • Width 90mm • Height 2440mm







# Rope Walk • Height 1750mm • Width 90mm • Length 3000mm Rope Crossing • Height 2000mm • Width 90mm • Length 3000mm

Dimensions are for the apparatus only and do not include any safety surfacing.



# **Wobbly Bridge**

• Height 1200mm • Length 2500mm • Width 1000mm



All apparatus can be powder coated in the following 5 colours



# **Stepping Stones**

• Height 1450mm • Length 2500mm • Width 1000mm







#### **Plank Walk**

• Length 2500mm • Width 1000mm • Height 1450mm







## **Rope Bridge**

• Height 1450mm • Width 1000mm • Length 2590mm







# **Burma Bridge**









# **Rope Tunnel**

• Height 1306mm • Width 848mm • Length 1757mm







## **Up and Over Scramble Net**

• Height 1800mm • Width 2260mm • Length 1400mm







# **Double Scramble Net**

• Height 1800mm • Width