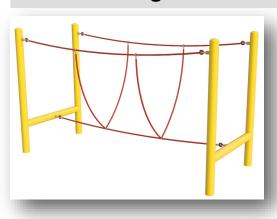

Vertical Scramble Net**

• Height 1800mm • Length 2010mm







## **Swinging Traverse**

• Height 2480mm • Width 550mm • Length 2800mm







## **Rope Traverse**

• Length 3100mm • Width 90mm • Height 2440mm







# Rope Walk • Height 1750mm • Width 90mm • Length 3000mm Rope Crossing • Height 2000mm • Width 90mm • Length 3000mm

Dimensions are for the apparatus only and do not include any safety surfacing.



# **Wobbly Bridge**

• Height 1200mm • Length 2500mm • Width 1000mm



All apparatus can be powder coated in the following 5 colours



# **Stepping Stones**

• Height 1450mm • Length 2500mm • Width 1000mm







#### **Plank Walk**

• Length 2500mm • Width 1000mm • Height 1450mm







## **Rope Bridge**

• Height 1450mm • Width 1000mm • Length 2590mm







# **Burma Bridge**









# **Rope Tunnel**

• Height 1306mm • Width 848mm • Length 1757mm







## **Up and Over Scramble Net**

• Height 1800mm • Width 2260mm • Length 1400mm







# **Double Scramble Net**

• Height 1800mm • Width 2260mm • Length 2200mm













## **Climbing Wall & Scramble Net**

• Height 1800mm • Length 2160mm • Width 2260mm







#### **Clear Traverse Wall 3 Panels**

• Height 2100mm • Length 3909mm • Width 350mm







#### **Clear Traverse Wall 2 Panels**

• Height 2100mm • Length 2606mm • Width 350mm









## Climbing Holds Available for Existing Wall Spaces

- Available in Metre Lengths
- 10 Holds Per Metre 5 Top Holds, 5 Bottom Holds
- Sizes available for EYFS, KS1, KS2, KS3 and Adults

#### **Combo Unit 100**



- Swinging Traverse
- Rope Walk
- Rope Traverse

Length: 8