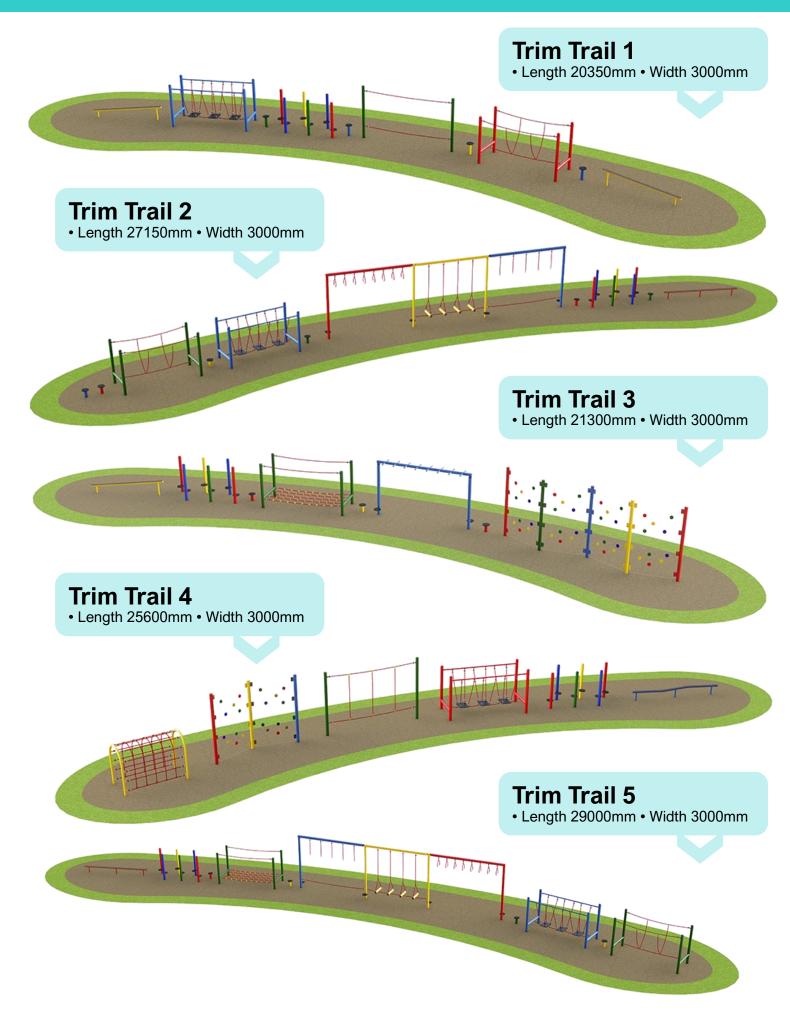

nging Traverse**
- Rope Crossing
- Rope Traverse

Length: 9000mm Height: 2480mm

#### **Combo Unit 113**



- Net Traverse
- Swinging Traverse
- Rope Traverse

Length: 9000mm

Height: 2480mm • Rope Walk

# Combo Unit 117



- Monkey Trapeze Length: 6100mm
  - Height: 2480mm

#### **Combo Unit 119**



- Monkey Ladder
- Swinging Traverse
- Rope Traverse

Length: 9000mm Height: 2480mm

#### **Combo Unit 121**



- Monkey Trapeze
- Rope Walk

Length: 6100mm Height: 2480mm

# **Combo Unit 122**



- Swinging Traverse
- Rope Walk
- Rope Net
- Rocky Split Traverse

Length: 11700mm

Height: 2480mm

#### **Combo Unit 123**



- Trapeze Monkey Bars
- Swinging Travers
- Rope Walk
- Clear Traverse Panel

Length: 11700mm

Height: 2480mm









# Powder Coated Steel Trim Trail - Pre-designed Trails



# Powder Coated Steel Trim Trail - Pre-designed Trails



#### **Menorah Cube**

• Length 3000mm • Height 2500mm • Width 3000mm



The Menorah Cube is made from 4 Trim Trail items including:

- Rope Crossing
- Rope Traverse
- Swinging Traverse
- Monkey Bars

#### **Falmouth Cube**

• Length 3000mm • Height 2500mm • Width 3000mm



The Falmouth Cube is made from 4 Trim Trail items including:

- Traverse Net
- Swinging Traverse
- Rope Walk
- Transparent Traverse Panels

## **Collingbourne Cube**

• Length 3000mm • Height 2500mm • Width 3000mm



The Collingbourne Cube is made from 4 Trim Trail items including:

- Traverse Net
- Climbing Ladder
- Rope Traverse
- Transparent Traverse Panels

#### **Castercliff**

Length 6000mm
Height 2500mm
Width 3000mm



The Boudica is made from 7 Trim Tra