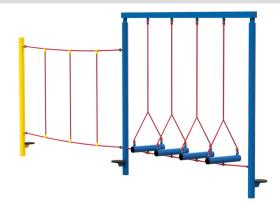

#### **Combo Unit 101**

- Swinging Traverse
- Rope Traverse

Length: 5900mm Height: 2440mm