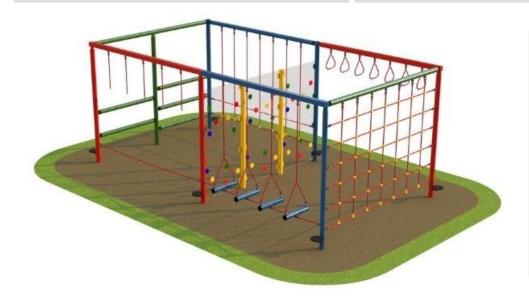

el Trim Trail - Pre-designed Trails



# Powder Coated Steel Trim Trail - Pre-designed Trails



#### **Menorah Cube**

• Length 3000mm • Height 2500mm • Width 3000mm



The Menorah Cube is made from 4 Trim Trail items including:

- Rope Crossing
- Rope Traverse
- Swinging Traverse
- Monkey Bars

#### **Falmouth Cube**

• Length 3000mm • Height 2500mm • Width 3000mm



The Falmouth Cube is made from 4 Trim Trail items including:

- Traverse Net
- Swinging Traverse
- Rope Walk
- Transparent Traverse Panels

## **Collingbourne Cube**

• Length 3000mm • Height 2500mm • Width 3000mm



The Collingbourne Cube is made from 4 Trim Trail items including:

- Traverse Net
- Climbing Ladder
- Rope Traverse
- Transparent Traverse Panels

#### **Castercliff**

Length 6000mm
Height 2500mm
Width 3000mm



The Boudica is made from 7 Trim Trail items including:

- Monkey Ladder
- Trapeze Monkey Bars
- Rope Traverse
- Single Scramble Net
- Swinging Traverse
- Transparent Traverse Panels

## **4 Cube Activity Station**

• Length 5700mm • Height 2500mm • Width 6200mm



The 4 Cube Activity Station is made from 12 Trim Trail items including:

- Traverse Net
- · Balancing Beam
- Trapeze Monkey Bars
- Rope Traverse
- Rope Crossing
- Roll Over Bars
- Chin Up Bars
- Swinging Traverse
- · Rope Walk
- Rocky Split Traverse



## Boudica

• Length 6000mm • Height 2500mm • Width 3000mm





#### **Boat Trim Trail**

• Length 9000mm • Height 2500mm • Width 3000mm



The Boat Trail is made from 7 Trim Trail items including:

- Zig-Zag Balancing Beams
- Rope Crossing
- Swinging Traverse
- Balancing Posts
-