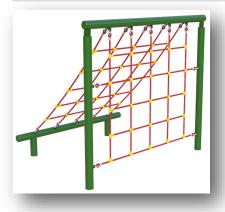

se**

• Length 3100mm • Width 90mm • Height 2440mm







# Rope Walk • Height 1750mm • Width 90mm • Length 3000mm Rope Crossing • Height 2000mm • Width 90mm • Length 3000mm

Dimensions are for the apparatus only and do not include any safety surfacing.



# **Wobbly Bridge**

• Height 1200mm • Length 2500mm • Width 1000mm



All apparatus can be powder coated in the following 5 colours



# **Stepping Stones**

• Height 1450mm • Length 2500mm • Width 1000mm







#### **Plank Walk**

• Length 2500mm • Width 1000mm • Height 1450mm







## **Rope Bridge**

• Height 1450mm • Width 1000mm • Length 2590mm







# **Burma Bridge**









# **Rope Tunnel**

• Height 1306mm • Width 848mm • Length 1757mm







## **Up and Over Scramble Net**

• Height 1800mm • Width 2260mm • Length 1400mm







# **Double Scramble Net**

• Height 1800mm • Width 2260mm • Length 2200mm













## **Climbing Wall & Scramble Net**

• Height 1800mm • Length 2160mm • Width 2260mm







#### **Clear Traverse Wall 3 Panels**

• Height 2100mm • Length 3909mm • Width 350mm







#### **Clear Traverse Wall 2 Panels**

• Height 2100mm • Length 2606mm • Width 350mm









## Climbing Holds Available for Existing Wall Spaces

- Available in Metre Lengths
- 10 Holds Per Metre 5 Top Holds, 5 Bottom Holds
- Sizes available for EYFS, KS1, KS2, KS3 and Adults

#### **Combo Unit 100**



- Swinging Traverse
- Rope Walk
- Rope Traverse

Length: 8900mm

Height: 2440mm

#### **Combo Unit 101**



- Swinging Traverse
- Rope Traverse

Length: 5900mm Height: 2440mm

#### **Combo Unit 102**



- Rope Crossin