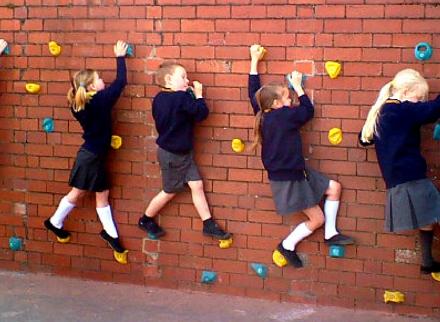

## Climbing Holds Available for Existing Wall Spaces

- Available in Metre Lengths
- 10 Holds Per Metre 5 Top Holds, 5 Bottom Holds
- Sizes available for EYFS, KS1, KS2, KS3 and Adults