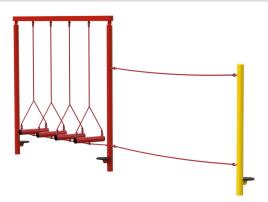

#### **Combo Unit 104**

- Swinging Traverse
- Rope Walk

Length: 5400mm

Height: 2440mm