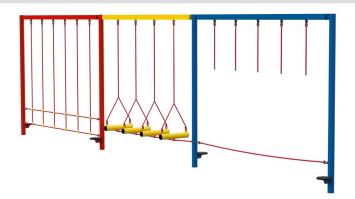

## **Combo Unit 103**

- Swinging Traverse
- Trapeze Monkey Bars

Length: 5900mm Height: 2440mm