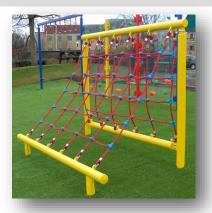

## **Traversing Net**

• Height 2000mm • Length 3000mm

All apparatus can be powder coated in 5 different colours

#### **Vertical Scramble Net**

• Height 1800mm • Length 2010mm