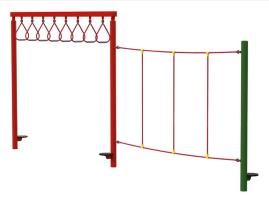

#### **Combo Unit 102**

- Rope Crossing
- Swinging Traverse

Length: 5900mm

Height: 2440mm