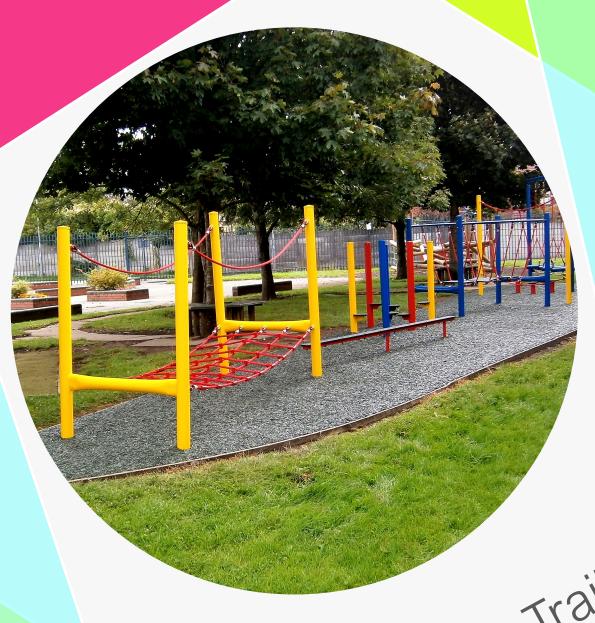

Steel Trim Trail



# **Stilt Weaving Posts x 6**

• Height 1750mm • Diameter 800mm







# **Balancing Posts x 6**

• Max Height 300mm • Length 2250mm







Zig Zag Balance Beam

• Height 300mm • Width 400mm • Length 3000mm







# **Straight Balance Beam**

• Length 2995mm • Width 100mm • Height 300mm







# **Monkey Ladder Single Post**

• Height 1950mm • Width 800mm • Length 3100mm







## **Monkey Ladder H Frame**

• Height 1800m • Width 900mm • Length 3000mm







**Trapeze Monkey Bars Single Post** 

• Height 2390mm • Width 900mm • Length 3000mm







**Trapeze Monkey Bars H Frame** 

• Height 2400mm • Width 900mm • Length 2800mm







## **Traversing Net**

• Height 2000mm • Length 3000mm



All apparatus can be powder coated in 5 different colours



#### **Vertical Sc