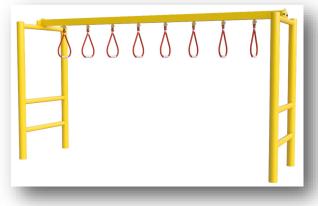

## **Monkey Ladder H Frame**

• Height 1800m • Width 900mm • Length 3000mm

**Trapeze Monkey Bars Single Post** 

• Height 2390mm • Width 900mm • Length 3000mm

**Trapeze Monkey Bars H Frame** 

• Height 2400mm • Width 900mm • Length 2800mm