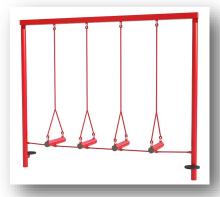

## **Monkey Ladder H Frame**

• Height 1800m • Width 900mm • Length 3000mm

**Trapeze Monkey Bars Single Post** 

• Height 2390mm • Width 900mm • Length 3000mm

**Trapeze Monkey Bars H Frame** 

• Height 2400mm • Width 900mm • Length 2800mm