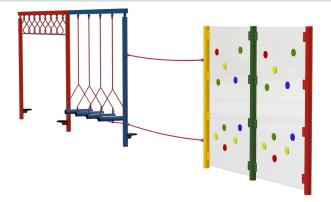

## **Traversing Net**

• Height 2000mm • Length 3000mm

All apparatus can be powder coated in 5 different colours

## **Rope Traverse**

• Length 3100mm • Width 90mm • Height 2440mm

## **Climbing Wall & Scramble Net**

• Height 1800mm • Length 2160mm • Width 2260mm