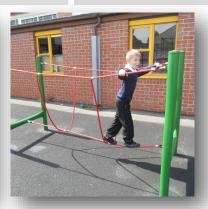

rtical Scramble Net**

• Height 1800mm • Length 2010mm







## **Swinging Traverse**

• Height 2480mm • Width 550mm • Length 2800mm







## **Rope Traverse**

• Length 3100mm • Width 90mm • Height 2440mm







# Rope Walk • Height 1750mm • Width 90mm • Length 3000mm Rope Crossing • Height 2000mm • Width 90mm • Length 3000mm

Dimensions are for the apparatus only and do not include any safety surfacing.



# **Wobbly Bridge**

• Height 1200mm • Length 2500mm • Width 1000mm



All apparatus can be powder coated in the following 5 colours



# **Stepping Stones**

• Height 1450mm • Length 2500mm • Width 1000mm







#### **Plank Walk**

• Length 2500mm • Width 1000mm • Height 1450mm







## **Rope Bridge**

• Height 1450mm • Width 1000mm • Length 2590mm







# **Burma Bridge**









# **Rope Tunnel**

• Height 1306mm • Width 848mm • Length 1757mm







## **Up and Over Scramble Net**

• Height 1800mm • Width 2260mm • Length 1400mm







# **Double Scramble Net**

• Height 1800mm • Width 2260mm • Length 2200mm













## **Climbing Wall & Scramble Net**

• Height 1800mm • Length 2160mm • Width 2260mm







#### **Clear Traverse Wall 3 Panels**

• Height 2100mm • Length 3909mm • Width 350mm







#### **Clear Traverse Wall 2 Panels**

• Height 2100mm • Length 2606mm • Width 350mm









## Climbing Holds Available for Existing Wall Spaces

- Available in Metre Lengths
- 10 Holds Per Metre 5 Top Holds, 5 Bottom Holds
- Sizes available for EYFS, KS1, KS2, KS3 and Adults

#### **Combo Unit 100**



- Swinging Traverse
- Rope Walk
- Rope Traverse

Length: 890