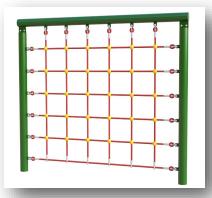

## **Traversing Net**

• Height 2000mm • Length 3000mm

All apparatus can be powder coated in 5 different colours