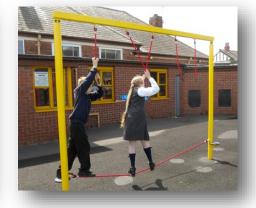

idth 400mm • Length 3000mm







# **Straight Balance Beam**

• Length 2995mm • Width 100mm • Height 300mm







# **Monkey Ladder Single Post**

• Height 1950mm • Width 800mm • Length 3100mm







## **Monkey Ladder H Frame**

• Height 1800m • Width 900mm • Length 3000mm







**Trapeze Monkey Bars Single Post** 

• Height 2390mm • Width 900mm • Length 3000mm







**Trapeze Monkey Bars H Frame** 

• Height 2400mm • Width 900mm • Length 2800mm







## **Traversing Net**

• Height 2000mm • Length 3000mm



All apparatus can be powder coated in 5 different colours



#### **Vertical Scramble Net**

• Height 1800mm • Length 2010mm







## **Swinging Traverse**

• Height 2480mm • Width 550mm • Length 2800mm







## **Rope Traverse**

• Length 3100mm • Width 90mm • Height 2440mm







# Rope Walk • Height 1750mm • Width 90mm • Length 3000mm Rope Crossing • Height 2000mm • Width 90mm • Length 3000mm

Dimensions are for the apparatus only and do not include any safety surfacing.



# **Wobbly Bridge**

• Height 1200mm • Length 2500mm • Width 1000mm



All apparatus can be powder coated in the following 5 colours



# **Stepping Stones**

• Height 1450mm • Length 2500mm • Width 1000mm







#### **Plank Walk**

• Length 2500mm • Width 1000mm • Height 1450mm







## **Rope Bridge**

• Height 1450mm • Width 1000mm • Length 2590mm







# **Burma Bridge**









# **Rope Tunnel**

• Height 1306mm • Width 848mm • Length 1757mm







## **Up and Over Scramble Net**

• Height 1800mm • Width 2260mm • Length 1400mm







# **Double Scramble Net**

• Height 1800mm • Wid