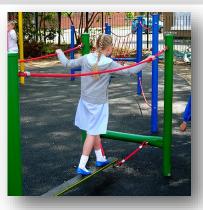

ght 2000mm • Length 3000mm



All apparatus can be powder coated in 5 different colours



#### **Vertical Scramble Net**

• Height 1800mm • Length 2010mm







## **Swinging Traverse**

• Height 2480mm • Width 550mm • Length 2800mm







## **Rope Traverse**

• Length 3100mm • Width 90mm • Height 2440mm







# Rope Walk • Height 1750mm • Width 90mm • Length 3000mm Rope Crossing • Height 2000mm • Width 90mm • Length 3000mm

Dimensions are for the apparatus only and do not include any safety surfacing.



# **Wobbly Bridge**

• Height 1200mm • Length 2500mm • Width 1000mm



All apparatus can be powder coated in the following 5 colours



# **Stepping Stones**

• Height 1450mm • Length 2500mm • Width 1000mm







#### **Plank Walk**

• Length 2500mm • Width 1000mm • Height 1450mm







## **Rope Bridge**

• Height 1450mm • Width 1000mm • Length 2590mm







# **Burma Bridge**









# **Rope Tunnel**

• Height 1306mm • Width 848mm • Length 1757mm







## **Up and Over Scramble Net**

• Height 1800mm • Width 2260mm • Length 1400mm







# **Double Scramble Net**

• Height 1800mm • Width 2260mm • Length 2200mm













## **Climbing Wall & Scramble Net**

• Height 1800mm • Length 2160mm • Width 2260mm







#### **Clear Traverse Wall 3 Panels**

• Height 2100mm • Length 3909mm • Width 350mm







#### **Clear Traverse Wall 2 Panels**

• Height 2100mm • Length 2606mm • Width 350mm









## Climbing Holds Available for Existing Wall Spaces

- Available in Metre Lengths
- 10 Holds Per Metre 5 Top Holds, 5 Bottom Holds
- Sizes available for EYFS, KS1, KS2, KS3