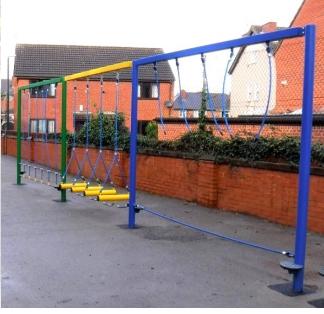

#### **Combo Unit 100**

- Swinging Traverse
- Rope Walk
- Rope Traverse

Length: 8900mm

Height: 2440mm

#### **Combo Unit 101**

- Swinging Traverse
- Rope Traverse

Length: 5900mm Height: 2440mm

#### **Combo Unit 102**

- Rope Crossing
- Swinging Traverse

Length: 5900mm

Height: 2440mm

## **Combo Unit 103**

- Swinging Traverse
- Trapeze Monkey Bars

Length: 5900mm Height: 2440mm

#### **Combo Unit 104**

- Swinging Traverse
- Rope Walk

Length: 5400mm

Height: 2440mm