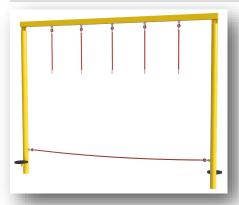

Width 400mm • Length 3000mm







# **Straight Balance Beam**

• Length 2995mm • Width 100mm • Height 300mm







# **Monkey Ladder Single Post**

• Height 1950mm • Width 800mm • Length 3100mm







## **Monkey Ladder H Frame**

• Height 1800m • Width 900mm • Length 3000mm







**Trapeze Monkey Bars Single Post** 

• Height 2390mm • Width 900mm • Length 3000mm







**Trapeze Monkey Bars H Frame** 

• Height 2400mm • Width 900mm • Length 2800mm







## **Traversing Net**

• Height 2000mm • Length 3000mm



All apparatus can be powder coated in 5 different colours



#### **Vertical Scramble Net**

• Height 1800mm • Length 2010mm







## **Swinging Traverse**

• Height 2480mm • Width 550mm • Length 2800mm







## **Rope Traverse**

• Length 3100mm • Width 90mm • Height 2440mm







# Rope Walk • Height 1750mm • Width 90mm • Length 3000mm Rope Crossing • Height 2000mm • Width 90mm • Length 3000mm

Dimensions are for the apparatus only and do not include any safety surfacing.



# **Wobbly Bridge**

• Height 1200mm • Length 2500mm • Width 1000mm



All apparatus can be powder coated in the following 5 colours



# **Stepping Stones**

• Height 1450mm • Length 2500mm • Width 1000mm







#### **Plank Walk**

• Length 2500mm • Width 1000mm • Height 1450mm







## **Rope Bridge**

• Height 1450mm • Width 1000mm • Length 2590mm







# **Burma Bridge**









# **Rope Tunnel**

• Height 1306mm • Width 848mm • Length 1757mm







## **Up and Over Scramble Net**

• Height 1800mm • Width 2260mm • Length 1400mm







# **Double Scramble Net**

• Height 1800mm • W