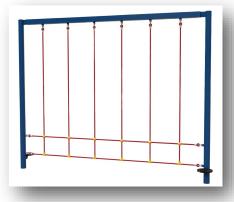

Steel Trim Trail



# **Stilt Weaving Posts x 6**

• Height 1750mm • Diameter 800mm







# **Balancing Posts x 6**

• Max Height 300mm • Length 2250mm







Zig Zag Balance Beam

• Height 300mm • Width 400mm • Length 3000mm







# **Straight Balance Beam**

• Length 2995mm • Width 100mm • Height 300mm







# **Monkey Ladder Single Post**

• Height 1950mm • Width 800mm • Length 3100mm







## **Monkey Ladder H Frame**

• Height 1800m • Width 900mm • Length 3000mm







**Trapeze Monkey Bars Single Post** 

• Height 2390mm • Width 900mm • Length 3000mm







**Trapeze Monkey Bars H Frame** 

• Height 2400mm • Width 900mm • Length 2800mm







## **Traversing Net**

• Height 2000mm • Length 3000mm



All apparatus can be powder coated in 5 different colours



#### **Vertical Scramble Net**

• Height 1800mm • Length 2010mm







## **Swinging Traverse**

• Height 2480mm • Width 550mm • Length 2800mm







## **Rope Traverse**

• Length 3100mm • Width 90mm • Height 2440mm







# Rope Walk • Height 1750mm • Width 90mm • Length 3000mm Rope Crossing • Height 2000mm • Width 90mm • Length 3000mm

Dimensions are for the apparatus only and do not include any safety surfacing.



# **Wobbly Bridge**

• Height 1200mm • Length 2500mm • Width 1000mm



All apparatus can be powder coated in the following 5 colours



# **Stepping Stones**

• Height 1450mm • Length 2500mm • Width 1000mm







#### **Plank Walk**

• Length 2500mm • Width 1000mm • Height 1450mm







## **Rope Bridge**

• Heig