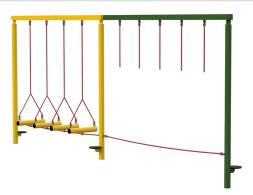

## **Combo Unit 103**

- Swinging Traverse
- Trapeze Monkey Bars

Length: 5900mm Height: 2440mm