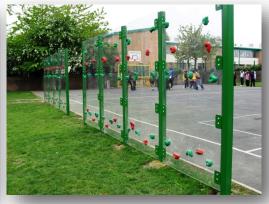

## Climbing Holds Available for Existing Wall Spaces

- Available in Metre Lengths
- 10 Holds Per Metre 5 Top Holds, 5 Bottom Holds
- Sizes available for EYFS, KS1, KS2, KS3 and Adults