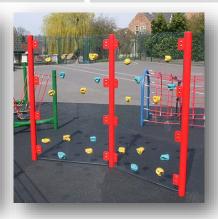

n the following 5 colours



# **Stepping Stones**

• Height 1450mm • Length 2500mm • Width 1000mm







#### **Plank Walk**

• Length 2500mm • Width 1000mm • Height 1450mm







## **Rope Bridge**

• Height 1450mm • Width 1000mm • Length 2590mm







# **Burma Bridge**









# **Rope Tunnel**

• Height 1306mm • Width 848mm • Length 1757mm







## **Up and Over Scramble Net**

• Height 1800mm • Width 2260mm • Length 1400mm







# **Double Scramble Net**

• Height 1800mm • Width 2260mm • Length 2200mm













## **Climbing Wall & Scramble Net**

• Height 1800mm • Length 2160mm • Width 2260mm







#### **Clear Traverse Wall 3 Panels**

• Height 2100mm • Length 3909mm • Width 350mm







#### **Clear Traverse Wall 2 Panels**

• Height 2100mm • Length 2606mm • Width 350mm









## Climbing Holds Available for Existing Wall Spaces

- Available in Metre Lengths
- 10 Holds Per Metre 5 Top Holds, 5 Bottom Holds
- Sizes available for EYFS, KS1, KS2, KS3 and Adults

#### **Combo Unit 100**



- Swinging Traverse
- Rope Walk
- Rope Traverse

Length: 8900mm

Height: 2440mm

#### **Combo Unit 101**



- Swinging Traverse
- Rope Traverse

Length: 5900mm Height: 2440mm

#### **Combo Unit 102**



- Rope Crossing
- Swinging Traverse

Length: 5900mm

Height: 2440mm

## **Combo Unit 103**



- Swinging Traverse
- Trapeze Monkey Bars

Length: 5900mm Height: 2440mm

#### **Combo Unit 104**



- Swinging Traverse
- Rope Walk

Length: 5400mm

Height: 2440mm

#### **Combo Unit 105**



- Trapeze Monkey Bars
- Rope Crossing
- Swinging Traverse

Length: 8900mm Height: 2480mm

#