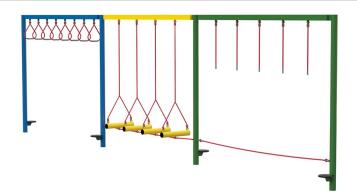

## **Monkey Ladder H Frame**

• Height 1800m • Width 900mm • Length 3000mm

**Trapeze Monkey Bars Single Post** 

• Height 2390mm • Width 900mm • Length 3000mm

**Trapeze Monkey Bars H Frame** 

• Height 2400mm • Width 900mm • Length 2800mm

## **Swinging Traverse**

• Height 2480mm • Width 550mm • Length 2800mm