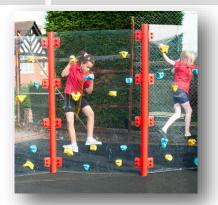

## Climbing Holds Available for Existing Wall Spaces

- Available in Metre Lengths
- 10 Holds Per Metre 5 Top Holds, 5 Bottom Holds
- Sizes available for EYFS, KS1, KS2, KS3 and Adults