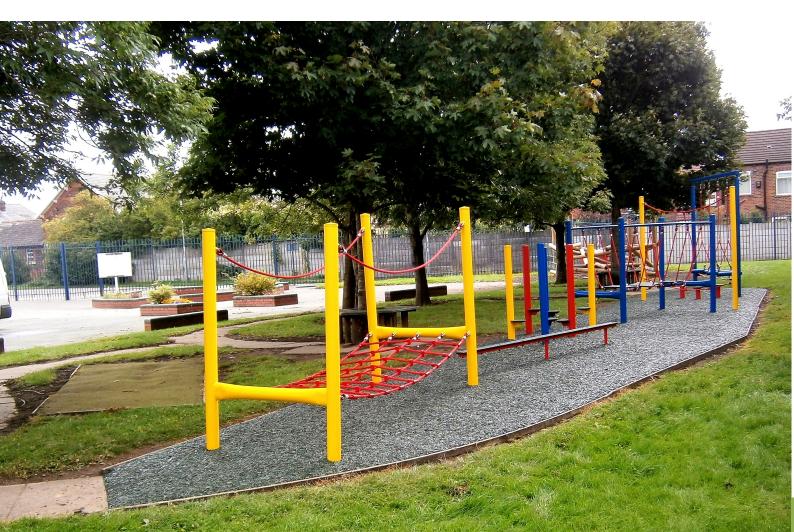

0mm



The Collingbourne Cube is made from 4 Trim Trail items including:

- Traverse Net
- Climbing Ladder
- Rope Traverse
- Transparent Traverse Panels

#### **Castercliff**

Length 6000mm
Height 2500mm
Width 3000mm



The Boudica is made from 7 Trim Trail items including:

- Monkey Ladder
- Trapeze Monkey Bars
- Rope Traverse
- Single Scramble Net
- Swinging Traverse
- Transparent Traverse Panels

## **4 Cube Activity Station**

• Length 5700mm • Height 2500mm • Width 6200mm



The 4 Cube Activity Station is made from 12 Trim Trail items including:

- Traverse Net
- · Balancing Beam
- Trapeze Monkey Bars
- Rope Traverse
- Rope Crossing
- Roll Over Bars
- Chin Up Bars
- Swinging Traverse
- · Rope Walk
- Rocky Split Traverse



## Boudica

• Length 6000mm • Height 2500mm • Width 3000mm





#### **Boat Trim Trail**

• Length 9000mm • Height 2500mm • Width 3000mm



The Boat Trail is made from 7 Trim Trail items including:

- Zig-Zag Balancing Beams
- Rope Crossing
- Swinging Traverse
- Balancing Posts
- Traverse Net
- Transparent Traverse Climbing Wall

#### **Pirate Ship Activity Trim Trail**

• Length 11000mm • Height 2500mm • Width 6000mm



The Pirate Ship Trim Trail is made from 10 Trim Trail items including:

- Stilt Weaving Posts Transparent Traverse Panels Trapeze Monkey Bars Rope Traverse
- Rope Walk Rope Crossing Rope Net Swinging Traverse 2 x Zig Zag Balancing Beams
- 1 x Straight Balancing Beam



Website: www.premierplaysolutions.co.uk Main Office: 01949 861 486 Email: info@premierplaysolutions.co.uk