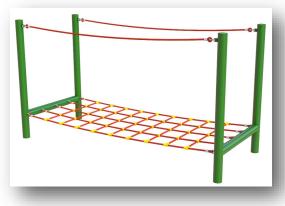

## **Traversing Net**

• Height 2000mm • Length 3000mm

All apparatus can be powder coated in 5 different colours