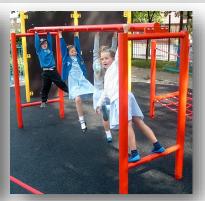

Steel Trim Trail



# **Stilt Weaving Posts x 6**

• Height 1750mm • Diameter 800mm







# **Balancing Posts x 6**

• Max Height 300mm • Length 2250mm







Zig Zag Balance Beam

• Height 300mm • Width 400mm • Length 3000mm







# **Straight Balance Beam**

• Length 2995mm • Width 100mm • Height 300mm







# **Monkey Ladder Single Post**

• Height 1950mm • Width 800mm • Length 3100mm







## **Monkey Ladder H Frame**

• Height 1800m • Width 900mm • Length 3000mm







**Trapeze Monkey Bars Single Post** 

• Height 2390mm • Width 900mm • Length 3000mm







**Trapeze Monkey Bars H Frame** 

• Height 2400mm • Width 900mm • Length 2800mm







## **Traversing Net**

• Height 2000mm • Length 3000mm



All apparatus can be powder coated in 5 different colours



#### **Vertical Scramble Net**

• Height 1800mm • Length 2010mm







## **Swinging Traverse**

• Height 2480mm • Width 550mm • Length 2800mm







## **Rope Traverse**

• Length 3100mm • Width 90mm • Height 2440mm







# Rope Walk • Height 1750mm • Width 90mm • Length 3000mm Rope Crossing • Height 2000mm • Width 90mm • Length 3000mm

Dimensions are for the apparatus only and do not include any safety surfacing.



# **Wobbly Bridge**

• Height 1200mm • Length 2500mm • Width 1000mm



All app