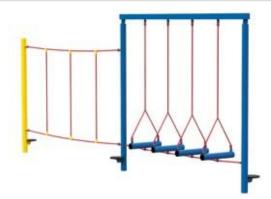

## **Swinging Traverse**

• Height 2480mm • Width 550mm • Length 2800mm

## **Rope Traverse**

• Length 3100mm • Width 90mm • Height 2440mm