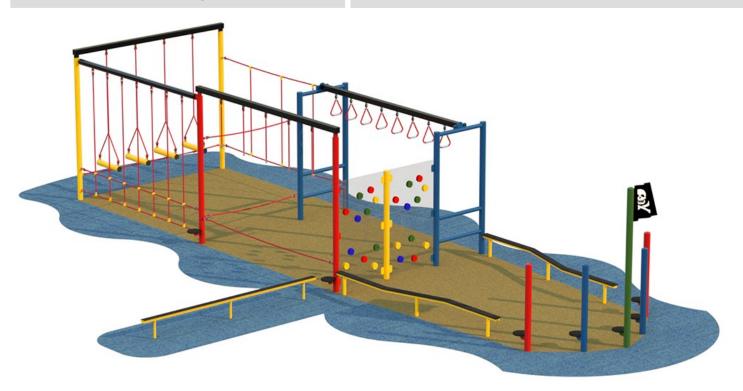

#### **Pirate Ship Activity Trim Trail**

• Length 11000mm • Height 2500mm • Width 6000mm

The Pirate Ship Trim Trail is made from 10 Trim Trail items including:

- Stilt Weaving Posts Transparent Traverse Panels Trapeze Monkey Bars Rope Traverse
- Rope Walk Rope Crossing Rope Net Swinging Traverse 2 x Zig Zag Balancing Beams
- 1 x Straight Balancing Beam