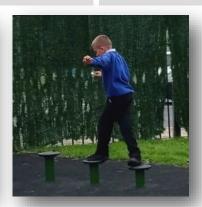

# **Balancing Posts x 6**

• Max Height 300mm • Length 2250mm

Zig Zag Balance Beam

• Height 300mm • Width 400mm • Length 3000mm