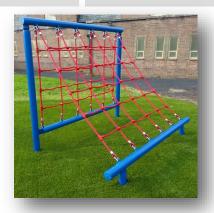

## **Climbing Wall & Scramble Net**

• Height 1800mm • Length 2160mm • Width 2260mm