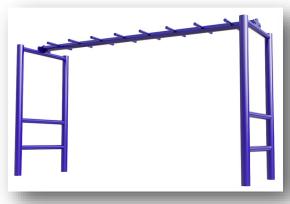

## **Monkey Ladder H Frame**

• Height 1800m • Width 900mm • Length 3000mm

**Trapeze Monkey Bars Single Post** 

• Height 2390mm • Width 900mm • Length 3000mm

**Trapeze Monkey Bars H Frame** 

• Height 2400mm • Width 900mm • Length 2800mm