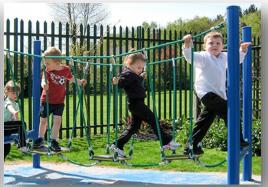

## **Swinging Traverse**

• Height 2480mm • Width 550mm • Length 2800mm

## **Rope Traverse**

• Length 3100mm • Width 90mm • Height 2440mm