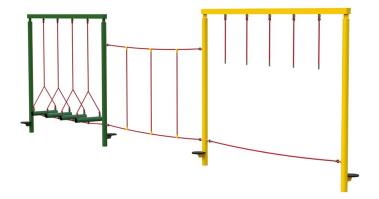

#### **Combo Unit 104**

- Swinging Traverse
- Rope Walk

Length: 5400mm

Height: 2440mm