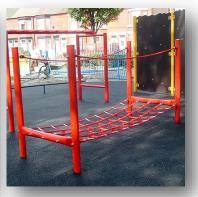

erent colours



#### **Vertical Scramble Net**

• Height 1800mm • Length 2010mm







## **Swinging Traverse**

• Height 2480mm • Width 550mm • Length 2800mm







## **Rope Traverse**

• Length 3100mm • Width 90mm • Height 2440mm







# Rope Walk • Height 1750mm • Width 90mm • Length 3000mm Rope Crossing • Height 2000mm • Width 90mm • Length 3000mm

Dimensions are for the apparatus only and do not include any safety surfacing.



# **Wobbly Bridge**

• Height 1200mm • Length 2500mm • Width 1000mm



All apparatus can be powder coated in the following 5 colours



# **Stepping Stones**

• Height 1450mm • Length 2500mm • Width 1000mm







#### **Plank Walk**

• Length 2500mm • Width 1000mm • Height 1450mm







## **Rope Bridge**

• Height 1450mm • Width 1000mm • Length 2590mm







# **Burma Bridge**









# **Rope Tunnel**

• Height 1306mm • Width 848mm • Length 1757mm







## **Up and Over Scramble Net**

• Height 1800mm • Width 2260mm • Length 1400mm







# **Double Scramble Net**

• Height 1800mm • Width 2260mm • Length 2200mm













## **Climbing Wall & Scramble Net**

• Height 1800mm • Length 2160mm • Width 2260mm







#### **Clear Traverse Wall 3 Panels**

• Height 2100mm • Length 3909mm • Width 350mm







#### **Clear Traverse Wall 2 Panels**

• Height 2100mm • Length 2606mm • Width 350mm









## Climbing Holds Available for Existing Wall Spaces

- Available in Metre Lengths
- 10 Holds Per Metre 5 Top Holds, 5 Bottom Holds
- Sizes available for EYFS, KS1, KS2, KS3 and Adults

#### **Combo Unit 100**



- Swinging Traverse
- Rope Walk
-