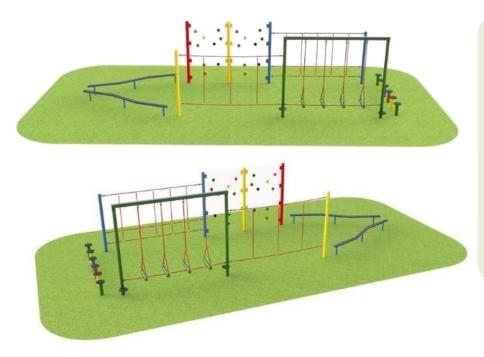

Traverse Net
- Climbing Ladder
- Rope Traverse
- Transparent Traverse Panels

#### **Castercliff**

Length 6000mm
Height 2500mm
Width 3000mm



The Boudica is made from 7 Trim Trail items including:

- Monkey Ladder
- Trapeze Monkey Bars
- Rope Traverse
- Single Scramble Net
- Swinging Traverse
- Transparent Traverse Panels

## **4 Cube Activity Station**

• Length 5700mm • Height 2500mm • Width 6200mm



The 4 Cube Activity Station is made from 12 Trim Trail items including:

- Traverse Net
- · Balancing Beam
- Trapeze Monkey Bars
- Rope Traverse
- Rope Crossing
- Roll Over Bars
- Chin Up Bars
- Swinging Traverse
- · Rope Walk
- Rocky Split Traverse



## Boudica

• Length 6000mm • Height 2500mm • Width 3000mm





#### **Boat Trim Trail**

• Length 9000mm • Height 2500mm • Width 3000mm



The Boat Trail is made from 7 Trim Trail items including:

- Zig-Zag Balancing Beams
- Rope Crossing
- Swinging Traverse
- Balancing Posts
- Traverse Net
- Transparent Traverse Climbing Wall

#### **Pirate Ship Activity Trim Trail**

• Length 11000mm • Height 2500mm • Width 6000mm



The Pirate Ship Trim Trail is made from 10 Trim Trail items including:

- Stilt Weaving Posts Transparent Traverse Panels Trapeze Monkey Bars Rope Traverse
- Rope Walk Rope Crossing Rope Net Swinging Traverse 2 x Zig Zag Balancing Beams
- 1 x Straight Balancing Beam



Website: www.premierplaysolutions.co.uk Main Office: 01949 861 486 Email: info@premierplaysolutions.co.uk