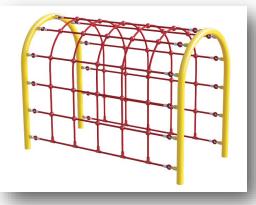

## **Traversing Net**

• Height 2000mm • Length 3000mm

All apparatus can be powder coated in 5 different colours