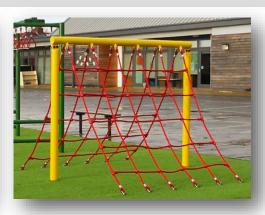

## **Traversing Net**

• Height 2000mm • Length 3000mm

All apparatus can be powder coated in 5 different colours

#### **Vertical Scramble Net**

• Height 1800mm • Length 2010mm