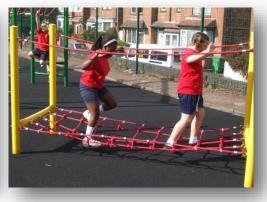

fferent colours



#### **Vertical Scramble Net**

• Height 1800mm • Length 2010mm







## **Swinging Traverse**

• Height 2480mm • Width 550mm • Length 2800mm







## **Rope Traverse**

• Length 3100mm • Width 90mm • Height 2440mm







# Rope Walk • Height 1750mm • Width 90mm • Length 3000mm Rope Crossing • Height 2000mm • Width 90mm • Length 3000mm

Dimensions are for the apparatus only and do not include any safety surfacing.



# **Wobbly Bridge**

• Height 1200mm • Length 2500mm • Width 1000mm



All apparatus can be powder coated in the following 5 colours



# **Stepping Stones**

• Height 1450mm • Length 2500mm • Width 1000mm







#### **Plank Walk**

• Length 2500mm • Width 1000mm • Height 1450mm







## **Rope Bridge**

• Height 1450mm • Width 1000mm • Length 2590mm







# **Burma Bridge**









# **Rope Tunnel**

• Height 1306mm • Width 848mm • Length 1757mm







## **Up and Over Scramble Net**

• Height 1800mm • Width 2260mm • Length 1400mm







# **Double Scramble Net**

• Height 1800mm • Width 2260mm • Length 2200mm













## **Climbing Wall & Scramble Net**

• Height 1800mm • Length 2160mm • Width 2260mm







#### **Clear Traverse Wall 3 Panels**

• Height 2100mm • Length 3909mm • Width 350mm







#### **Clear Traverse Wall 2 Panels**

• Height 2100mm • Length 2606mm • Width 350mm









## Climbing Holds Available for Existing Wall Spaces

- Available in Metre Lengths
- 10 Holds Per Metre 5 Top Holds, 5 Bottom Holds
- Sizes available for EYFS, KS1, KS2, KS3 and Adults

#### **Combo Unit 100**



- Swinging Traverse
- Rope Walk