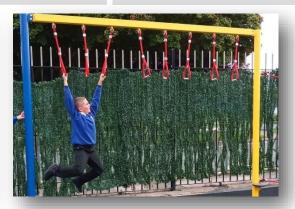

## **Monkey Ladder H Frame**

• Height 1800m • Width 900mm • Length 3000mm

**Trapeze Monkey Bars Single Post** 

• Height 2390mm • Width 900mm • Length 3000mm

**Trapeze Monkey Bars H Frame** 

• Height 2400mm • Width 900mm • Length 2800mm