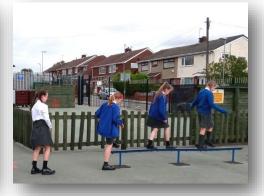

# **Balancing Posts x 6**

• Max Height 300mm • Length 2250mm

Zig Zag Balance Beam

• Height 300mm • Width 400mm • Length 3000mm