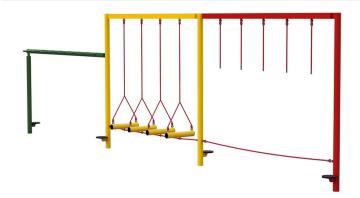

#### **Combo Unit 101**

- Swinging Traverse
- Rope Traverse

Length: 5900mm Height: 2440mm