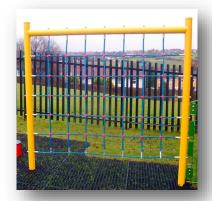

## **Traversing Net**

• Height 2000mm • Length 3000mm

All apparatus can be powder coated in 5 different colours