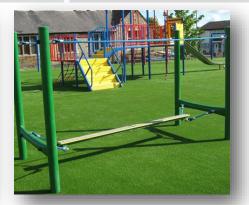

eight 2000mm • Length 3000mm



All apparatus can be powder coated in 5 different colours



#### **Vertical Scramble Net**

• Height 1800mm • Length 2010mm







## **Swinging Traverse**

• Height 2480mm • Width 550mm • Length 2800mm







## **Rope Traverse**

• Length 3100mm • Width 90mm • Height 2440mm







# Rope Walk • Height 1750mm • Width 90mm • Length 3000mm Rope Crossing • Height 2000mm • Width 90mm • Length 3000mm

Dimensions are for the apparatus only and do not include any safety surfacing.



# **Wobbly Bridge**

• Height 1200mm • Length 2500mm • Width 1000mm



All apparatus can be powder coated in the following 5 colours



# **Stepping Stones**

• Height 1450mm • Length 2500mm • Width 1000mm







#### **Plank Walk**

• Length 2500mm • Width 1000mm • Height 1450mm







## **Rope Bridge**

• Height 1450mm • Width 1000mm • Length 2590mm







# **Burma Bridge**









# **Rope Tunnel**

• Height 1306mm • Width 848mm • Length 1757mm







## **Up and Over Scramble Net**

• Height 1800mm • Width 2260mm • Length 1400mm







# **Double Scramble Net**

• Height 1800mm • Width 2260mm • Length 2200mm













## **Climbing Wall & Scramble Net**

• Height 1800mm • Length 2160mm • Width 2260mm







#### **Clear Traverse Wall 3 Panels**

• Height 2100mm • Length 3909mm • Width 350mm







#### **Clear Traverse Wall 2 Panels**

• Height 2100mm • Length 2606mm • Width 350mm









## Climbing Holds Available for Existing Wall Spaces

- Available in Metre Lengths
- 10 Holds Per Metre 5 Top Holds, 5 Bottom Holds
- Sizes available for EYFS, KS1, KS2, K