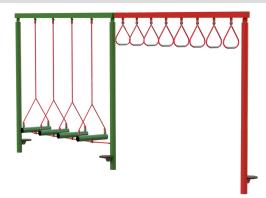

## **Combo Unit 103**

- Swinging Traverse
- Trapeze Monkey Bars

Length: 5900mm Height: 2440mm