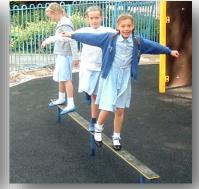

Steel Trim Trail



# **Stilt Weaving Posts x 6**

• Height 1750mm • Diameter 800mm







# **Balancing Posts x 6**

• Max Height 300mm • Length 2250mm







Zig Zag Balance Beam

• Height 300mm • Width 400mm • Length 3000mm







# **Straight Balance Beam**

• Length 2995mm • Width 100mm • Height 300mm







# **Monkey Ladder Single Post**

• Height 1950mm • Width 800mm • Length 3100mm







## **Monkey Ladder H Frame**

• Height 1800m • Width 900mm • Length 3000mm







**Trapeze Monkey Bars Single Post** 

• Height 2390mm • Width 900mm • Length 3000mm







**Trapeze Monkey Bars H Frame** 

• Height 2400mm • Width 900mm • Length 2800mm







## **Traversing Net**

• Height 2000mm • Length 3000mm



All apparatus can be powder coated in 5 different colours



#### **Vertical Scramble Net**

• Height 1800mm • Length 2010mm







## **Swinging Traverse**

• Height 2480mm • Width 550mm • Length 2800mm







## **Rope Traverse**

• Length 3100mm • Width 90mm • Height 2440mm







# Rope Walk • Height 1750mm • Width 90mm • Length 3000mm Rope Crossing • Height 2000mm • Width 90mm • Lengt