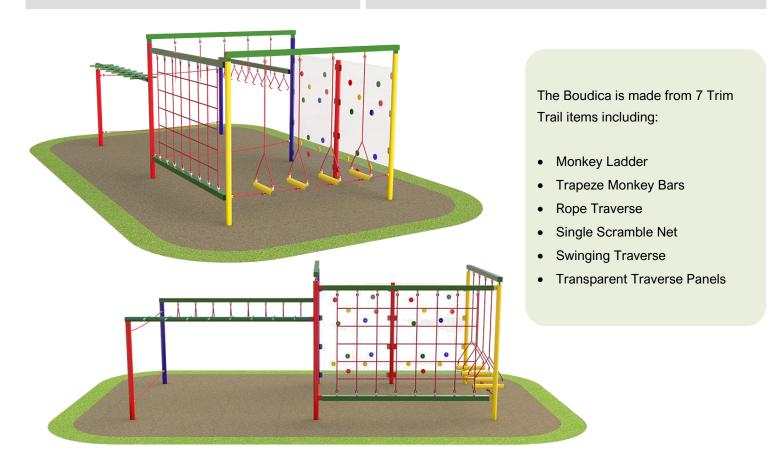

#### **Castercliff**

Length 6000mm
Height 2500mm
Width 3000mm

The Boudica is made from 7 Trim Trail items including:

- Monkey Ladder
- Trapeze Monkey Bars
- Rope Traverse
- Single Scramble Net
- Swinging Traverse
- Transparent Traverse Panels