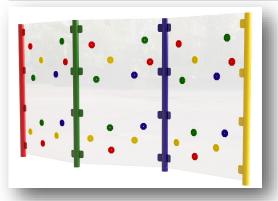

#### **Clear Traverse Wall 3 Panels**

• Height 2100mm • Length 3909mm • Width 350mm

#### **Clear Traverse Wall 2 Panels**

• Height 2100mm • Length 2606mm • Width 350mm