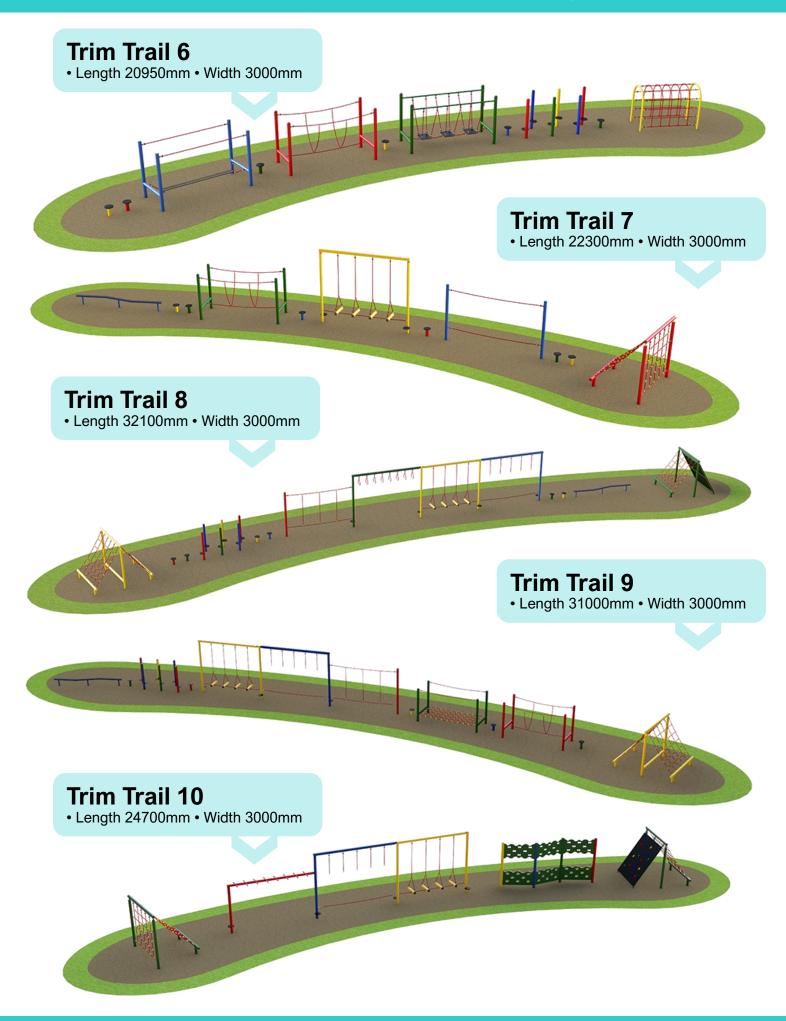

## **Monkey Ladder H Frame**

• Height 1800m • Width 900mm • Length 3000mm

**Trapeze Monkey Bars Single Post** 

• Height 2390mm • Width 900mm • Length 3000mm

**Trapeze Monkey Bars H Frame** 

• Height 2400mm • Width 900mm • Length 2800mm