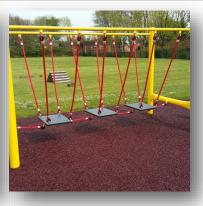

## **Rope Traverse**

• Length 3100mm • Width 90mm • Height 2440mm

# Rope Walk • Height 1750mm • Width 90mm • Length 3000mm Rope Crossing • Height 2000mm • Width 90mm • Length 3000mm

Dimensions are for the apparatus only and do not include any safety surfacing.