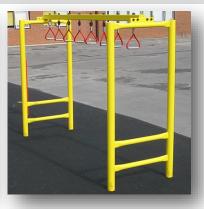

## **Monkey Ladder H Frame**

• Height 1800m • Width 900mm • Length 3000mm

**Trapeze Monkey Bars Single Post** 

• Height 2390mm • Width 900mm • Length 3000mm

**Trapeze Monkey Bars H Frame** 

• Height 2400mm • Width 900mm • Length 2800mm