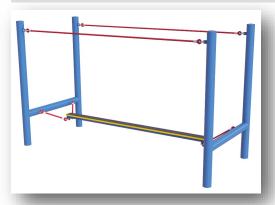

## **Monkey Ladder H Frame**

• Height 1800m • Width 900mm • Length 3000mm

**Trapeze Monkey Bars Single Post** 

• Height 2390mm • Width 900mm • Length 3000mm

**Trapeze Monkey Bars H Frame** 

• Height 2400mm • Width 900mm • Length 2800mm