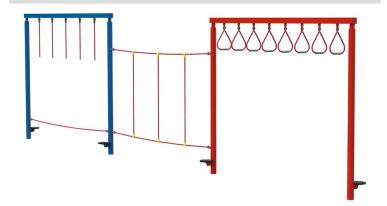

## **Monkey Ladder H Frame**

• Height 1800m • Width 900mm • Length 3000mm

**Trapeze Monkey Bars Single Post** 

• Height 2390mm • Width 900mm • Length 3000mm

**Trapeze Monkey Bars H Frame** 

• Height 2400mm • Width 900mm • Length 2800mm

# Rope Walk • Height 1750mm • Width 90mm • Length 3000mm Rope Crossing • Height 2000mm • Width 90mm • Length 3000mm

Dimensions are for the apparatus only and do not include any safety surfacing.