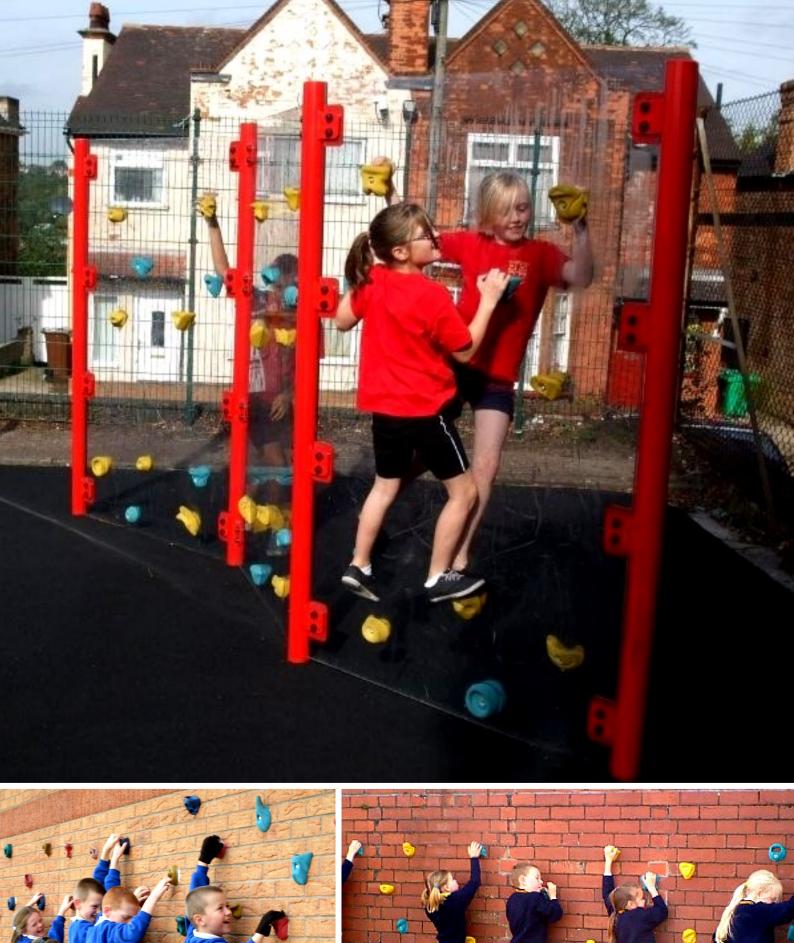

#### **Clear Traverse Wall 3 Panels**

• Height 2100mm • Length 3909mm • Width 350mm

#### **Clear Traverse Wall 2 Panels**

• Height 2100mm • Length 2606mm • Width 350mm