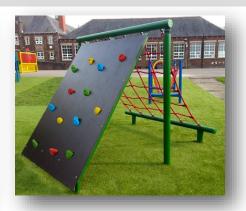

## **Climbing Wall & Scramble Net**

• Height 1800mm • Length 2160mm • Width 2260mm