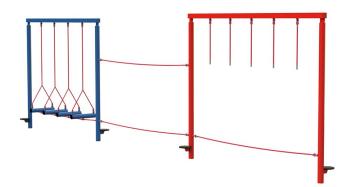

#### **Combo Unit 104**

- Swinging Traverse
- Rope Walk

Length: 5400mm

Height: 2440mm