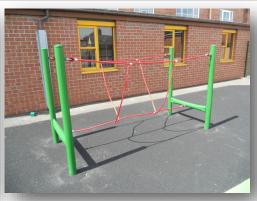

ical Scramble Net**

• Height 1800mm • Length 2010mm







## **Swinging Traverse**

• Height 2480mm • Width 550mm • Length 2800mm







## **Rope Traverse**

• Length 3100mm • Width 90mm • Height 2440mm







# Rope Walk • Height 1750mm • Width 90mm • Length 3000mm Rope Crossing • Height 2000mm • Width 90mm • Length 3000mm

Dimensions are for the apparatus only and do not include any safety surfacing.



# **Wobbly Bridge**

• Height 1200mm • Length 2500mm • Width 1000mm



All apparatus can be powder coated in the following 5 colours



# **Stepping Stones**

• Height 1450mm • Length 2500mm • Width 1000mm







#### **Plank Walk**

• Length 2500mm • Width 1000mm • Height 1450mm







## **Rope Bridge**

• Height 1450mm • Width 1000mm • Length 2590mm







# **Burma Bridge**









# **Rope Tunnel**

• Height 1306mm • Width 848mm • Length 1757mm







## **Up and Over Scramble Net**

• Height 1800mm • Width 2260mm • Length 1400mm







# **Double Scramble Net**

• Height 1800mm • Width 2260mm • Length 2200mm













## **Climbing Wall & Scramble Net**

• Height 1800mm • Length 2160mm • Width 2260mm







#### **Clear Traverse Wall 3 Panels**

• Height 2100mm • Length 3909mm • Width 350mm







#### **Clear Traverse Wall 2 Panels**

• Height 2100mm • Length 2606mm • Width 350mm









## Climbing Holds Available for Existing Wall Spaces

- Available in Metre Lengths
- 10 Holds Per Metre 5 Top Holds, 5 Bottom Holds
- Sizes available for EYFS, KS1, KS2, KS3 and Adults

#### **Combo Unit 100**



- Swinging Traverse
- Rope Walk
- Rope Traverse

Length: 8900m