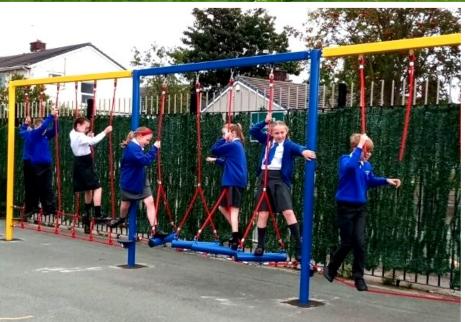

## **Swinging Traverse**

• Height 2480mm • Width 550mm • Length 2800mm

## **Rope Traverse**

• Length 3100mm • Width 90mm • Height 2440mm

# Rope Walk • Height 1750mm • Width 90mm • Length 3000mm Rope Crossing • Height 2000mm • Width 90mm • Length 3000mm

Dimensions are for the apparatus only and do not include any safety surfacing.