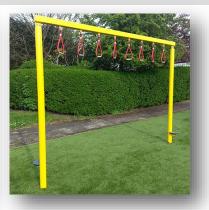

## **Monkey Ladder H Frame**

• Height 1800m • Width 900mm • Length 3000mm

**Trapeze Monkey Bars Single Post** 

• Height 2390mm • Width 900mm • Length 3000mm

**Trapeze Monkey Bars H Frame** 

• Height 2400mm • Width 900mm • Length 2800mm