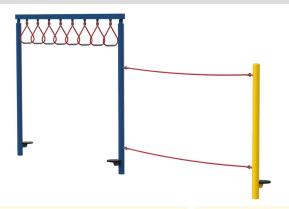

## **Traversing Net**

• Height 2000mm • Length 3000mm

All apparatus can be powder coated in 5 different colours

## **Rope Traverse**

• Length 3100mm • Width 90mm • Height 2440mm