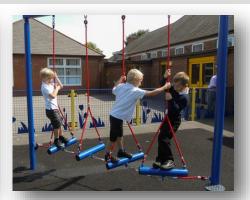

ht 300mm • Length 2250mm







Zig Zag Balance Beam

• Height 300mm • Width 400mm • Length 3000mm







# **Straight Balance Beam**

• Length 2995mm • Width 100mm • Height 300mm







# **Monkey Ladder Single Post**

• Height 1950mm • Width 800mm • Length 3100mm







## **Monkey Ladder H Frame**

• Height 1800m • Width 900mm • Length 3000mm







**Trapeze Monkey Bars Single Post** 

• Height 2390mm • Width 900mm • Length 3000mm







**Trapeze Monkey Bars H Frame** 

• Height 2400mm • Width 900mm • Length 2800mm







## **Traversing Net**

• Height 2000mm • Length 3000mm



All apparatus can be powder coated in 5 different colours



#### **Vertical Scramble Net**

• Height 1800mm • Length 2010mm







## **Swinging Traverse**

• Height 2480mm • Width 550mm • Length 2800mm







## **Rope Traverse**

• Length 3100mm • Width 90mm • Height 2440mm







# Rope Walk • Height 1750mm • Width 90mm • Length 3000mm Rope Crossing • Height 2000mm • Width 90mm • Length 3000mm

Dimensions are for the apparatus only and do not include any safety surfacing.



# **Wobbly Bridge**

• Height 1200mm • Length 2500mm • Width 1000mm



All apparatus can be powder coated in the following 5 colours



# **Stepping Stones**

• Height 1450mm • Length 2500mm • Width 1000mm







#### **Plank Walk**

• Length 2500mm • Width 1000mm • Height 1450mm







## **Rope Bridge**

• Height 1450mm • Width 1000mm • Length 2590mm







# **Burma Bridge**









# **Rope Tunnel**

• Height 1306mm • Width 848mm • Length 1757mm







## **Up and Over Scramble Net**

• Height 1800mm • Width 2260mm