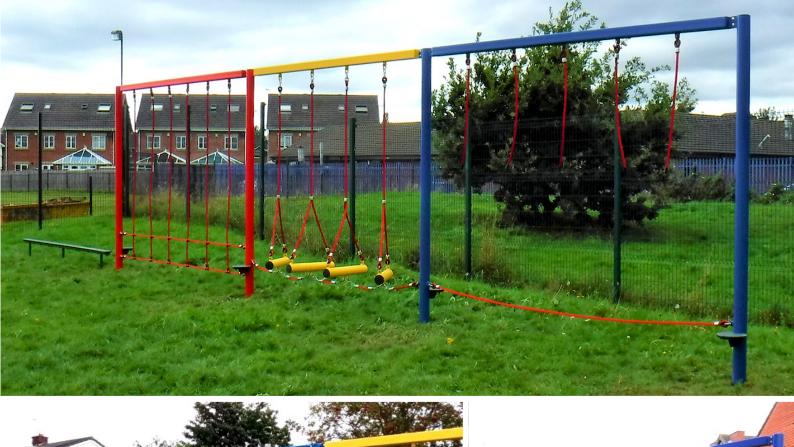

## **Swinging Traverse**

• Height 2480mm • Width 550mm • Length 2800mm

## **Rope Traverse**

• Length 3100mm • Width 90mm • Height 2440mm

# Rope Walk • Height 1750mm • Width 90mm • Length 3000mm Rope Crossing • Height 2000mm • Width 90mm • Length 3000mm

Dimensions are for the apparatus only and do not include any safety surfacing.