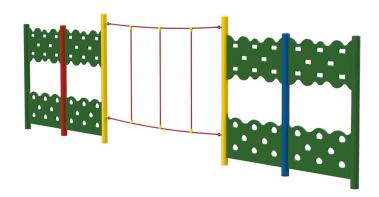

## **Rope Traverse**

• Length 3100mm • Width 90mm • Height 2440mm

# Rope Walk • Height 1750mm • Width 90mm • Length 3000mm Rope Crossing • Height 2000mm • Width 90mm • Length 3000mm

Dimensions are for the apparatus only and do not include any safety surfacing.