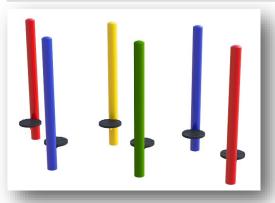

Steel Trim Trail



# **Stilt Weaving Posts x 6**

• Height 1750mm • Diameter 800mm







# **Balancing Posts x 6**

• Max Height 300mm • Length 2250mm







Zig Zag Balance Beam

• Height 300mm • Width 400mm • Length 3000mm







# **Straight Balance Beam**

• Length 2995mm • Width 100mm • Height 300mm







# **Monkey Ladder Single Post**

• Height 1950mm • Width 800mm • Length 3100mm







## **Monkey Ladder H Frame**

• Height 1800m • Width 900mm • Length 3000mm







**Trapeze Monkey Bars Single Post** 

• Height 2390mm • Width 900mm • Length 3000mm







**Trapeze Monkey Bars H Frame** 

• Height 2400mm • Width 900mm • Length 2800mm







## **Traversing Net**

• Height 2000mm • Length 3000mm



All apparatus can be powder coated in 5 different colours



#### **Vertical Scramble Net**

• Height 1800mm • Length 2010mm







## **Swinging Traverse**

• Height