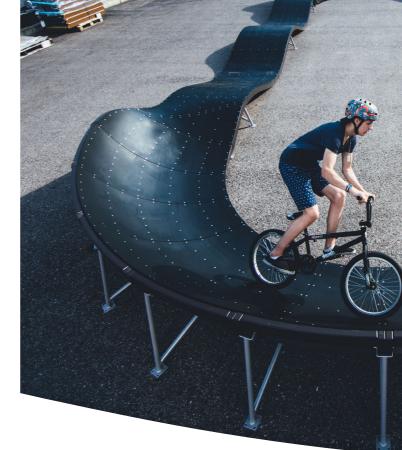

#### PUMPTRACK L

L size pumptrack is 68 meters long. Space needed for the track is 13 600 mm x 22 900 mm. On the L size track there can be 4 riders at the same time.

With this L size pumptrack sky is the limit. With different variations of lines, speed and height track offers many options for riders. Also the length offers satisfaction and continuous circuit for even demanding drivers.