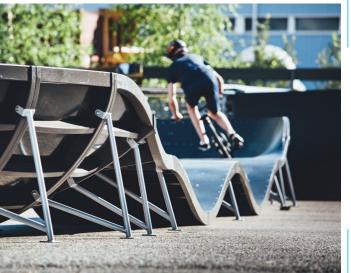

# 081623

#### PUMPTRACK M

M size, heart shaped pumptrack is fun mixture of berms (curves) and rollers (bumps). The track is 47 meters long. Space needed for the track is 14 900 mm x 16 200 mm. On the M size track there can be 3 riders at the same time.

Speeding on the M size pumptrack can be started anywhere on the track and different sections offer different lines and driving heights. Options can vary from easy to very difficult.