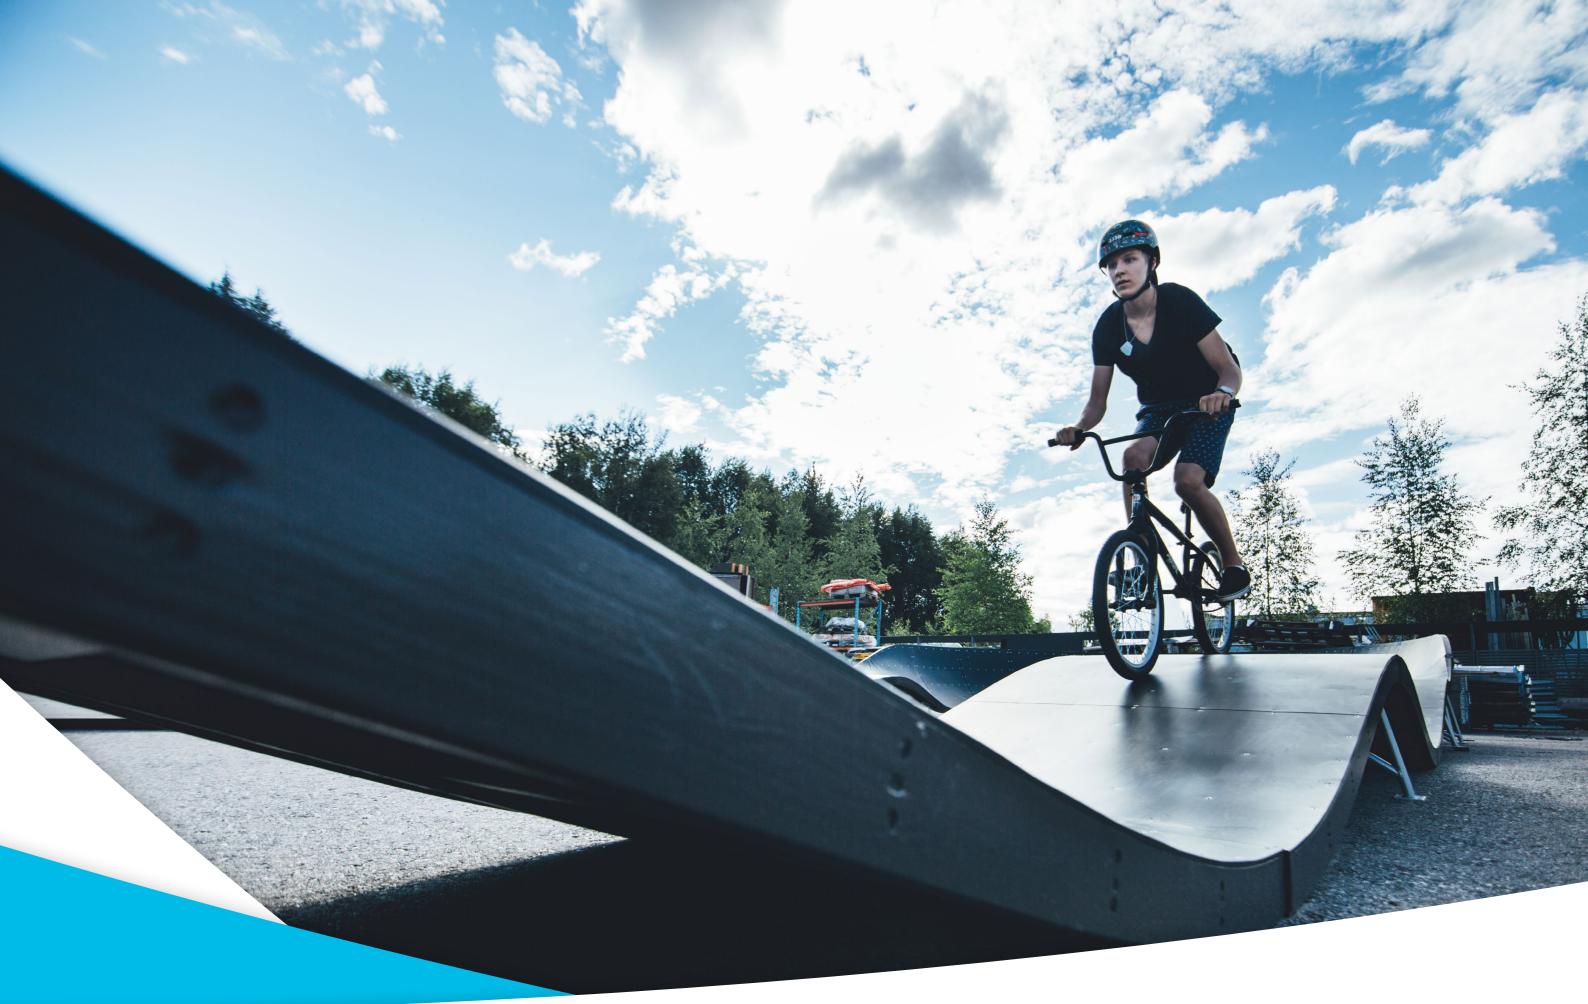

# LAPPSET PUMPTRACK

#### PUMPTRACK M

M size, heart shaped pumptrack is fun mixture of berms (curves) and rollers (bumps). The track is 47 meters long. Space needed for the track is 14 900 mm x 16 200 mm. On the M size track there can be 3 riders at the same time.

Speeding on the M size pumptrack can be started anywhere on the track and different sections offer different lines and driving heights. Options can vary from easy to very difficult.