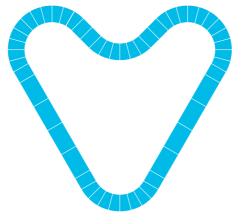

#### PUMPTRACK M

M size, heart shaped pumptrack is fun mixture of berms (curves) and rollers (bumps). The track is 47 meters long. Space needed for the track is 14 900 mm x 16 200 mm. On the M size track there can be 3 riders at the same time.

Speeding on the M size pumptrack can be started anywhere on the track and different sections offer different lines and driving heights. Options can vary from easy to very difficult.